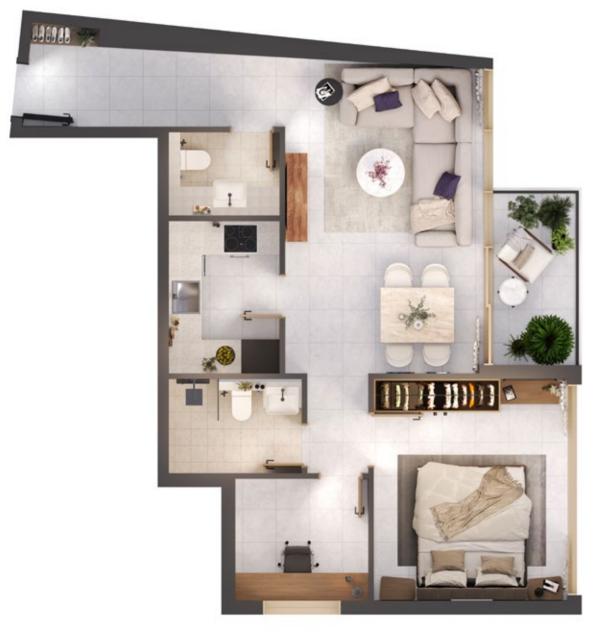

# 9 FLOORS

STUDIO TYPE 1 STUDIO TYPE 2 ONE BEDROOM TYPE 1 ONE BEDROOM TYPE 2 ONE BEDROOM TYPE 3 ONE BEDROOM TYPE 4 TWO BEDROOM TYPE 1

# STUDIO TYPE 01

DISCLAIMER : All design, features, amenities, materials, dimensions, layout drawings are approximate and subject to change without prior notice. Actual area of the Unit may vary from the stated area; drawings not to scale. Developer reserves the right to make revisions to comply with any Applicable Law or the requirements of any Relevant Authority. For actual sizes please refer the Unit Reservation Agreement.

## STUDIO TYPE 02

DISCLAIMER : All design, features, amenities, materials, dimensions, layout drawings are approximate and subject to change without prior notice. Actual area of the Unit may vary from the stated area; drawings not to scale. Developer reserves the right to make revisions to comply with any Applicable Law or the requirements of any Relevant Authority. For actual sizes please refer the Unit Reservation Agreement.