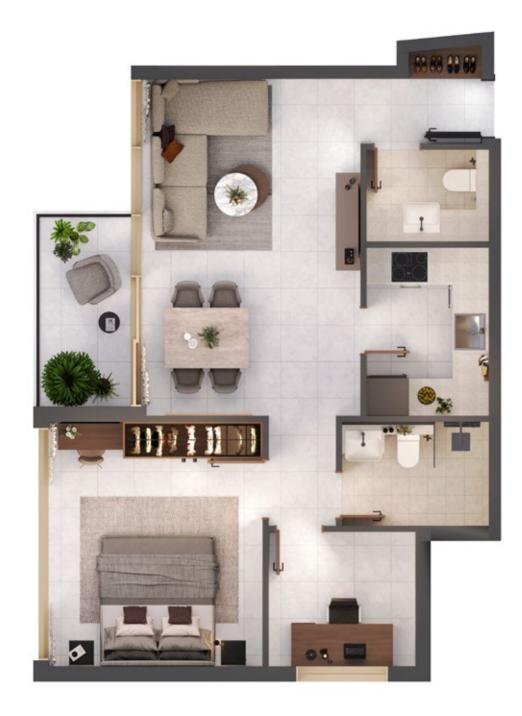

# 9 FLOORS

STUDIO TYPE 1 STUDIO TYPE 2 ONE BEDROOM TYPE 1 ONE BEDROOM TYPE 2 ONE BEDROOM TYPE 3 ONE BEDROOM TYPE 4 TWO BEDROOM TYPE 1

## STUDIO TYPE 02

DISCLAIMER : All design, features, amenities, materials, dimensions, layout drawings are approximate and subject to change without prior notice. Actual area of the Unit may vary from the stated area; drawings not to scale. Developer reserves the right to make revisions to comply with any Applicable Law or the requirements of any Relevant Authority. For actual sizes please refer the Unit Reservation Agreement.