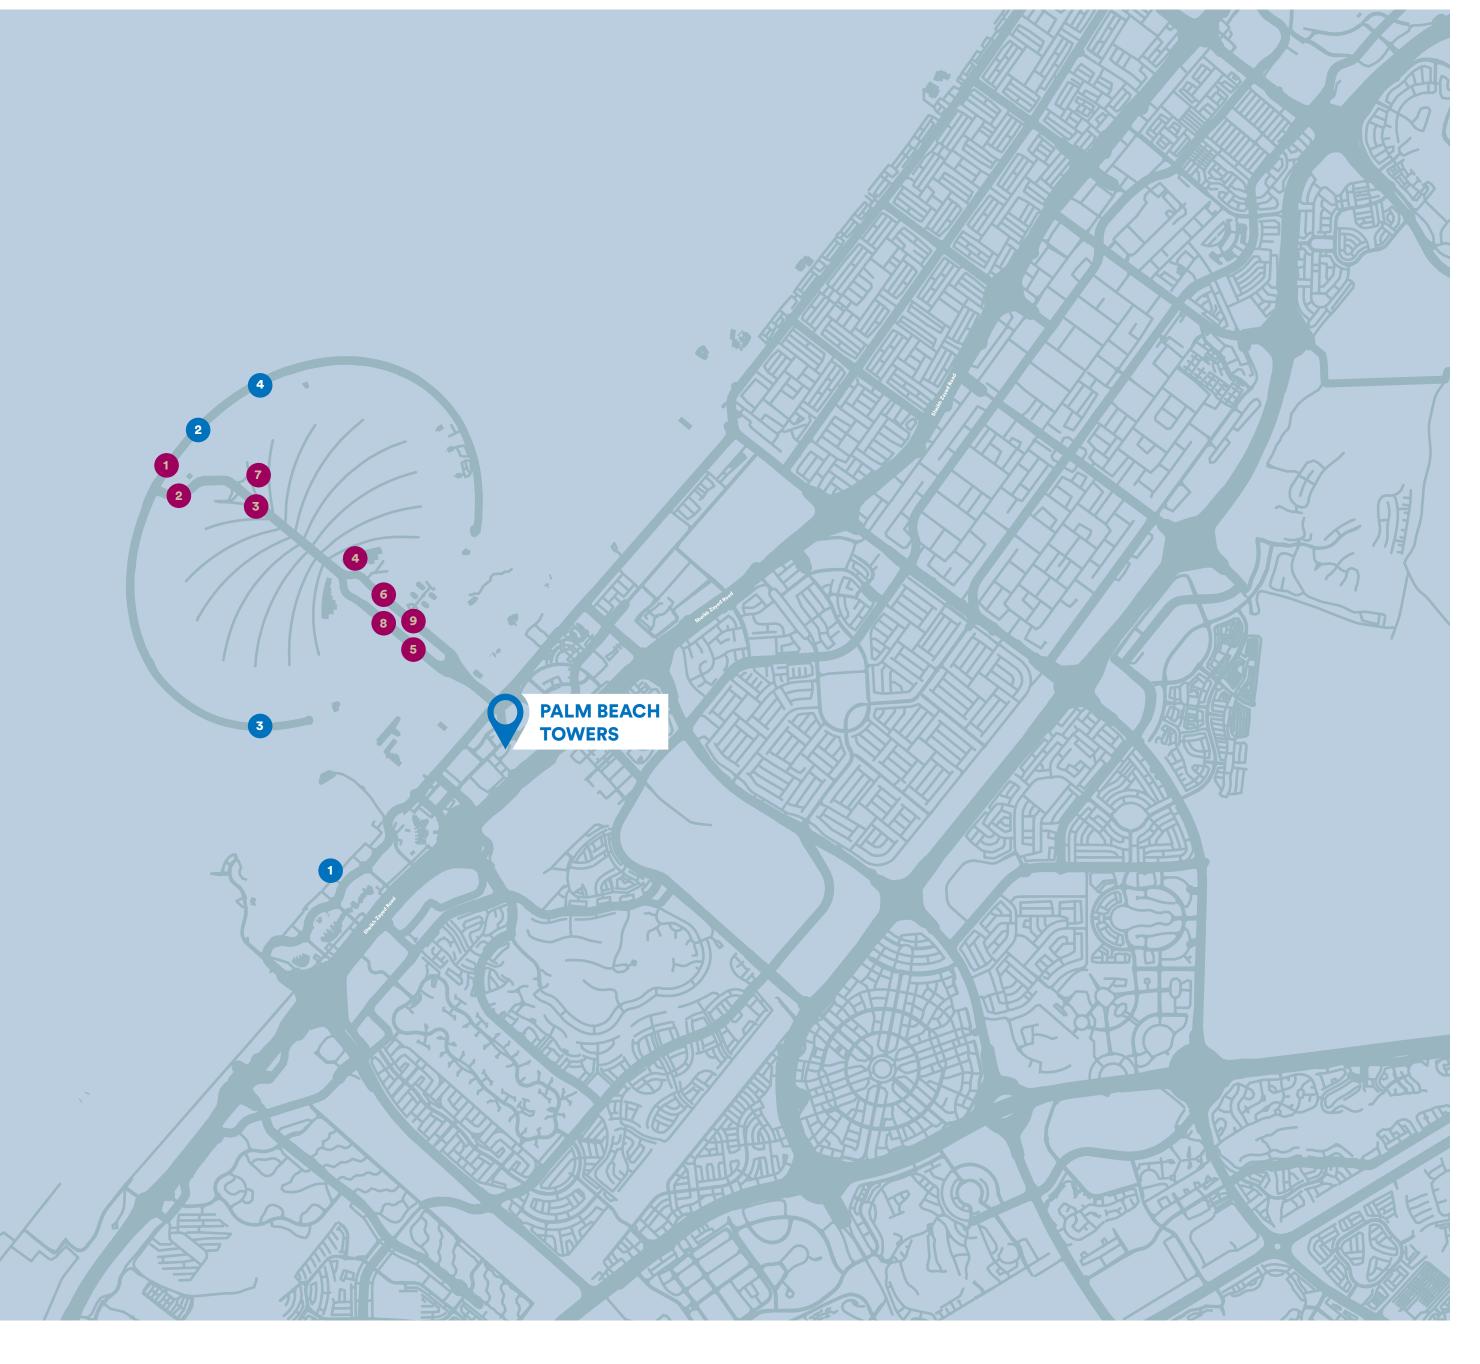

## **Dining & Entertainment**

- 1 Atlantis, The Palm
- 2 WHITE Beach Dubai
- 3 Social District
- Nakheel Mall
- 5 Palm West Beach
- 6 Club Vista Marie
- 7 The Pointe
- The View
- St. Regis

### **Experiences**

- 1 Marina Beach
- 2 Aquaventure Water Park
- 3 Palm Jumeirah Corniche
- 4 Dolphin Bay

### Convenience

Supermarkets

Tram Access

Metro Access