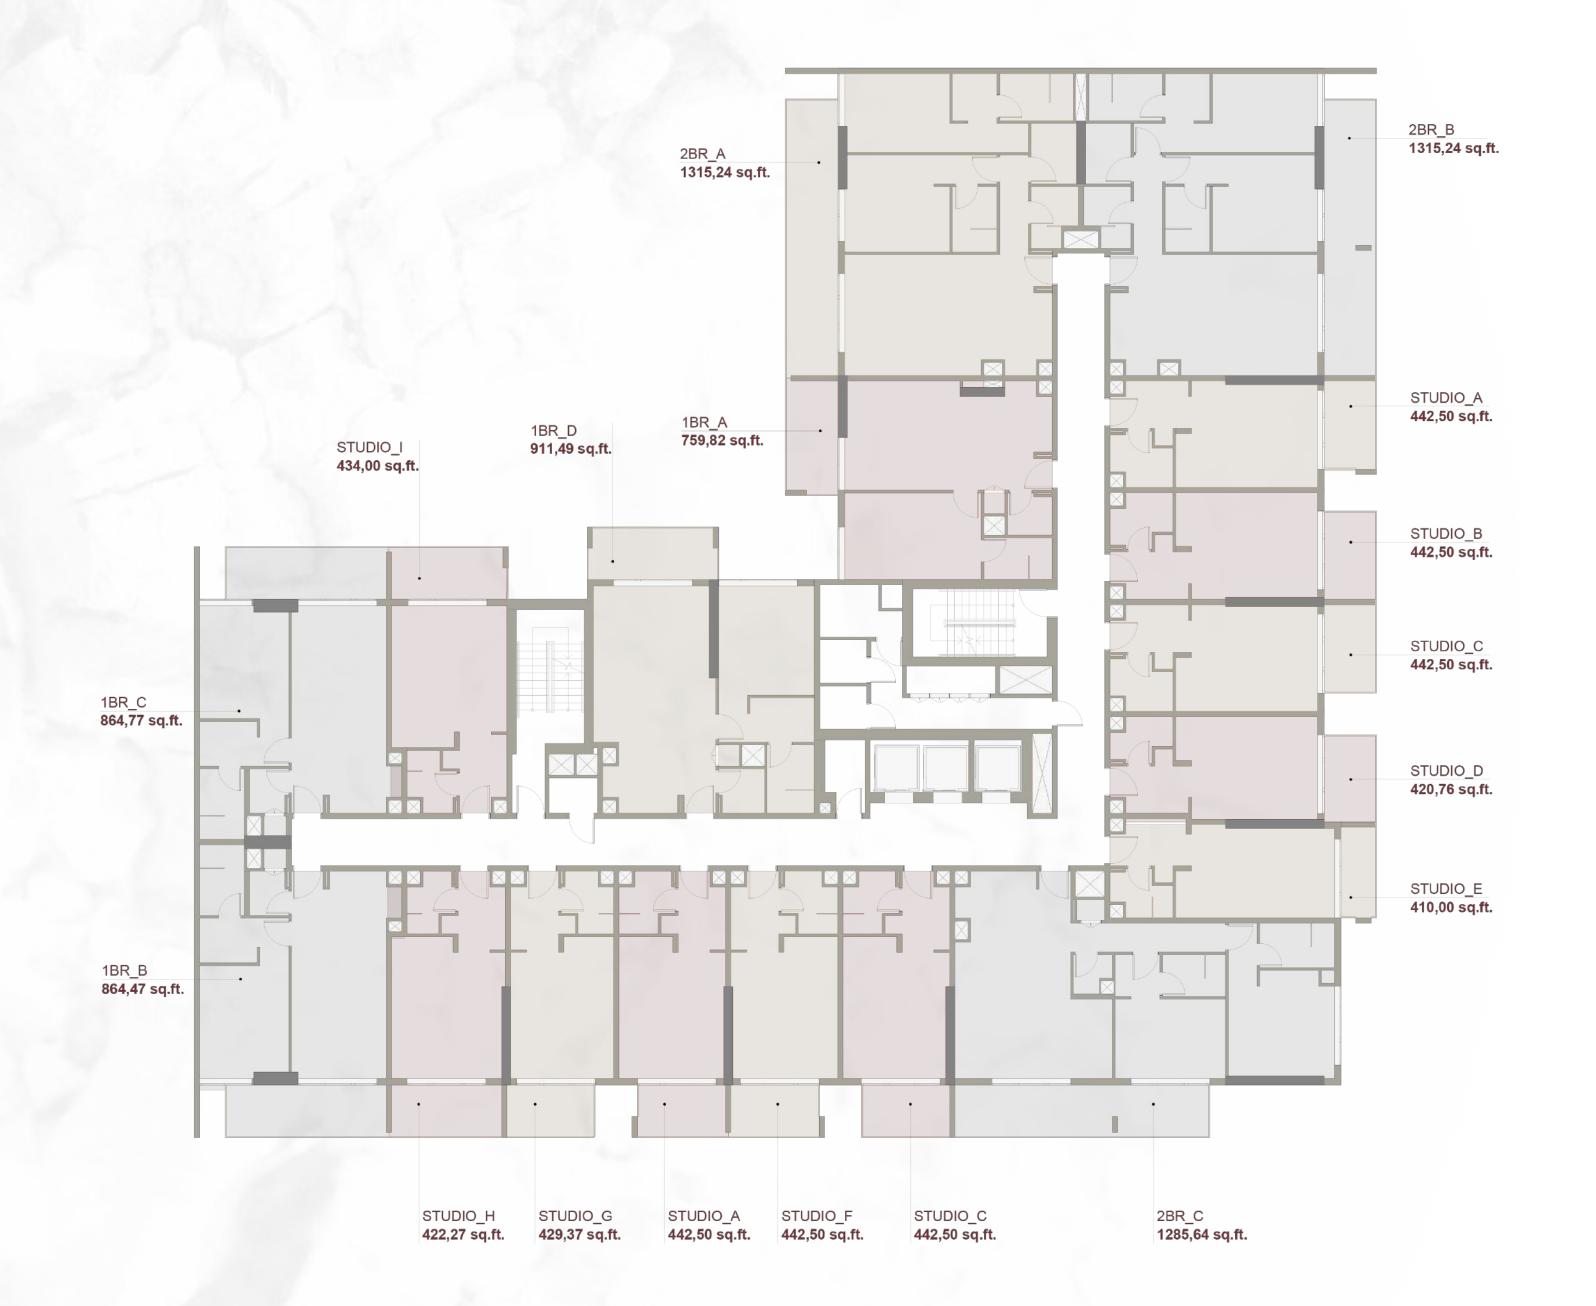

### 1//OD Residence

| 131    | 53  | 39  | 223   |  |
|--------|-----|-----|-------|--|
| STUDIO | 1BR | 2BR | TOTAL |  |