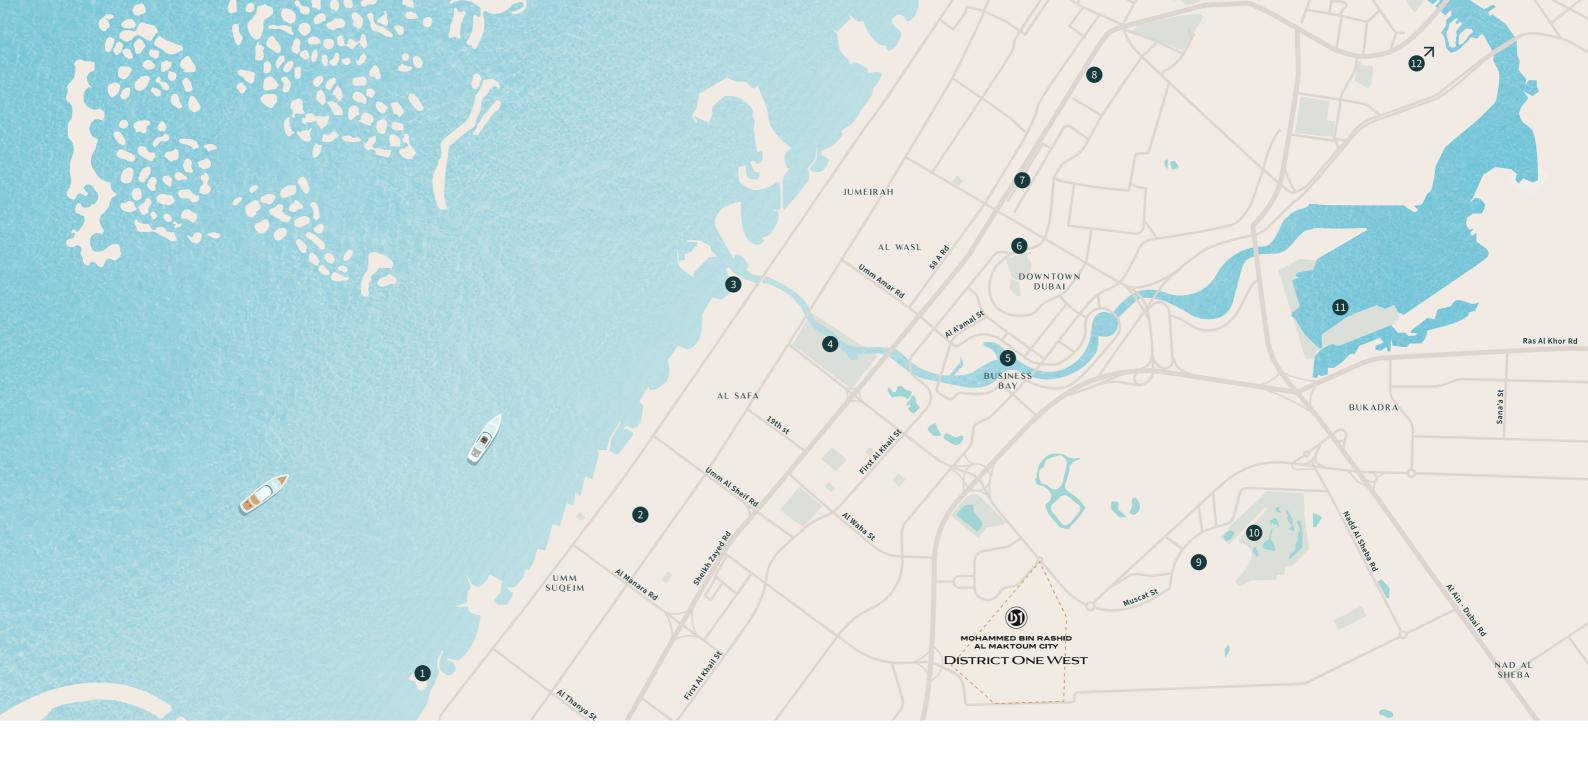

### AN URBAN OASIS AT THE CENTRE OF THE CITY

2 UMM SUQEIM 13 MIN

SAFA PARK
8 MIN

6 BURJ KHALIFA

DUBAI WORLD TRADE CENTRE 15 MIN

MEYDAN 5 MIN

RAS AL KHOR WILDLIFE SANCTUARY

DUBAI INTERNATIONAL AIRPORT 20 MIN