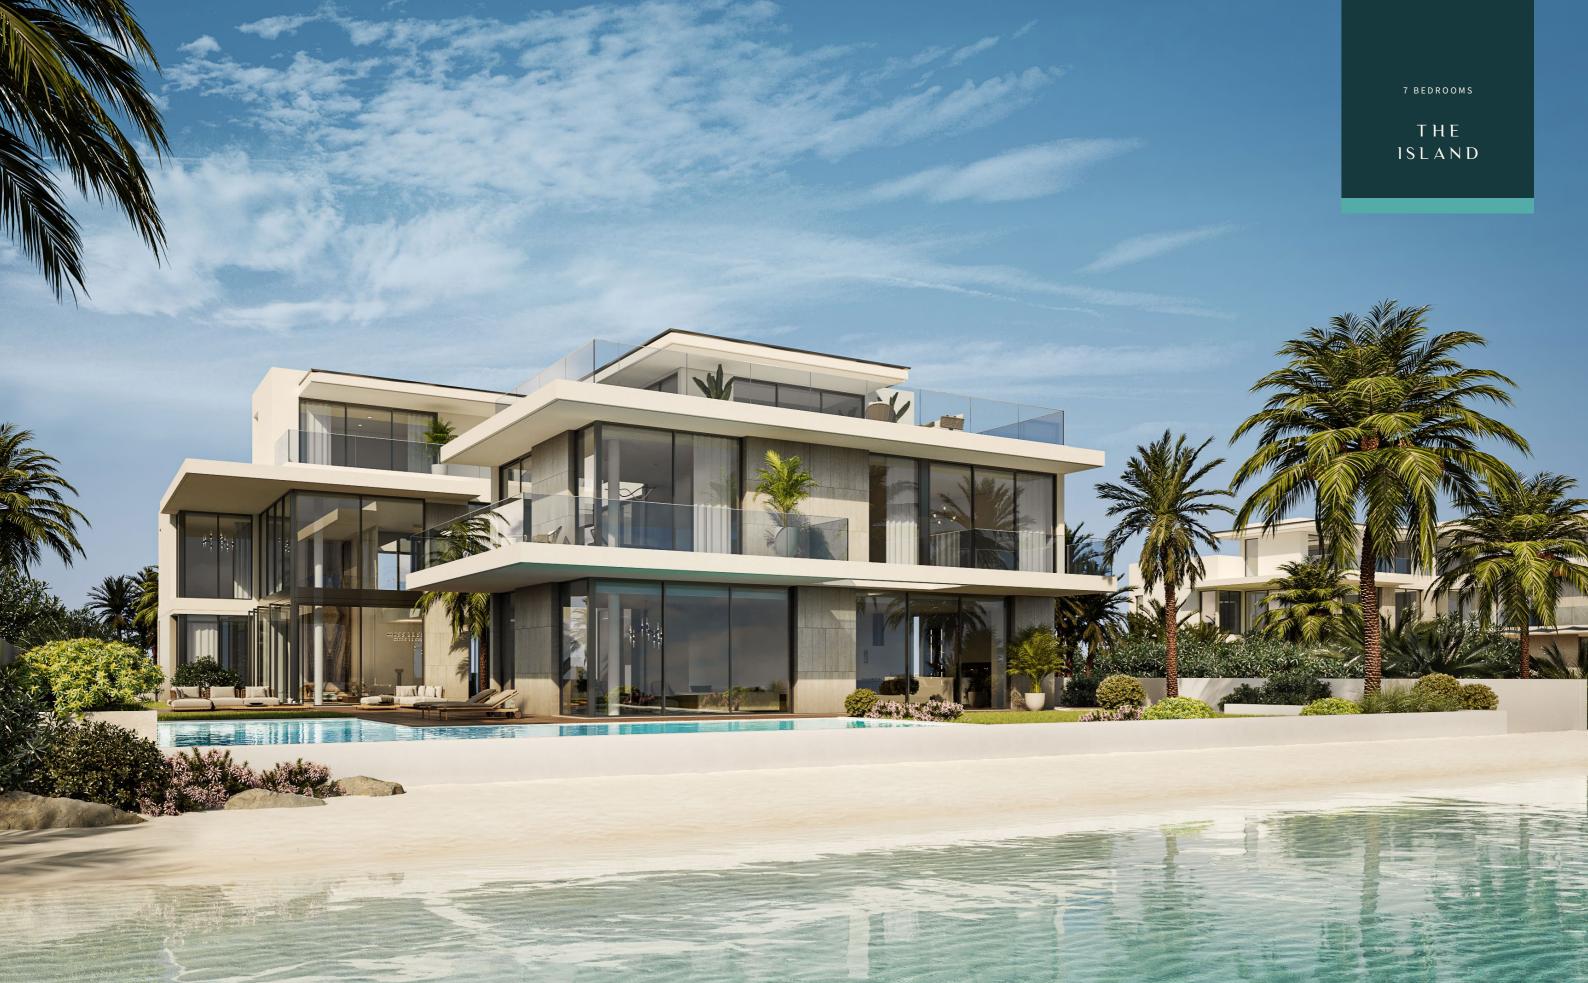

MAGNIFICENT VIEWS AND LAVISH MATERIALS COME TOGETHER

THE ISLAND

### EXPERIENCE NEW LEVELS OF LUXURY LIVING

The most luxurious collection of properties is located in prime position on the secluded island at the heart of the Crystal Lagoon. This collection includes a variety of well-appointed indoor and outdoor lounge areas offering unparalleled views over the dazzling water.

In these outstanding villas, each final detail has been meticulously considered to offer the

ultimate luxury experience.

THOUGHTFUL
LAYOUTS
FOR SEAMLESS
INDOOR-OUTDOOR
LIVING

CUTTING-EDGE DESIGN AND EXQUISITE DETAILING