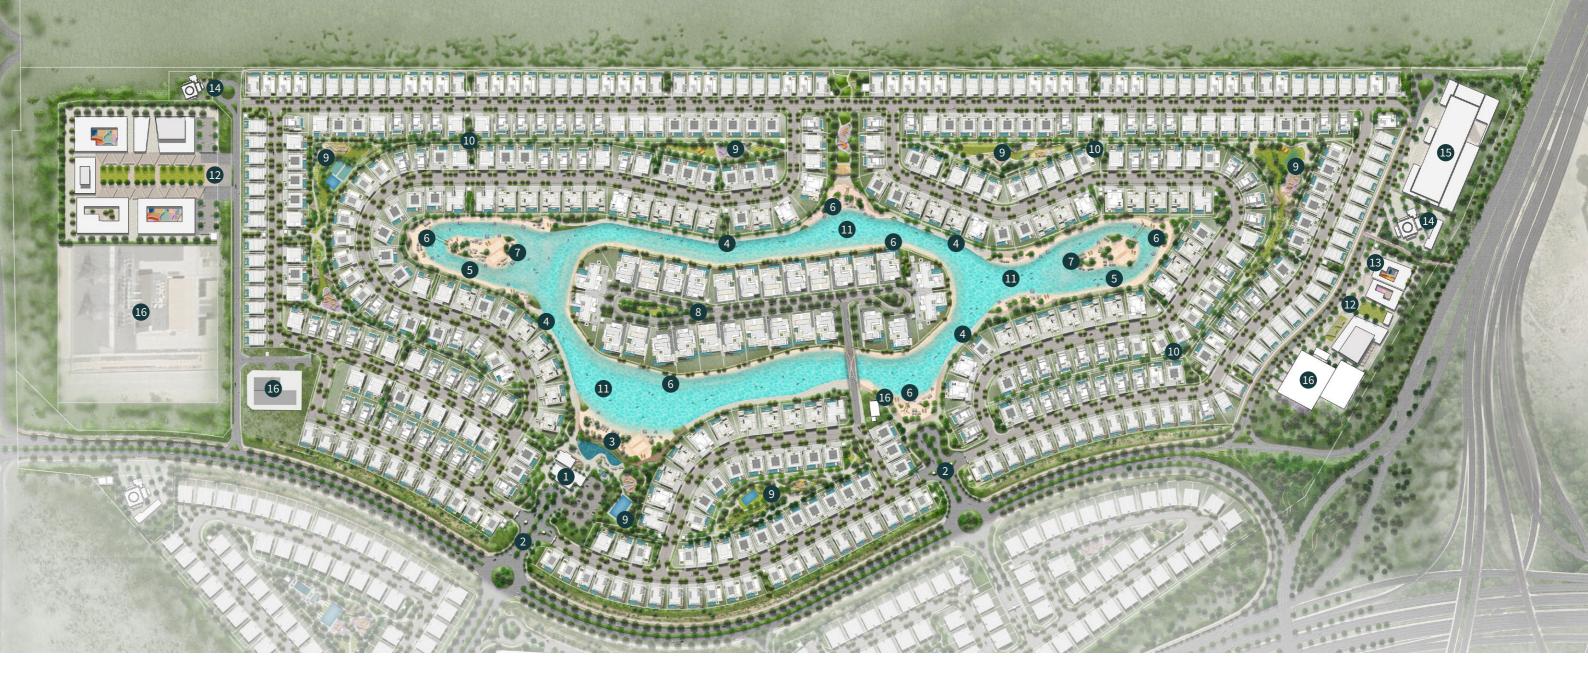

### EXPLORE THE NEIGHBOURHOOD

Discover the remarkable amenities and beautiful outdoor spaces available exclusively to residents.

- 1 CLUBHOUSE
- 2 GATE HOUSE
- 3 CLUBHOUSE POOL AND BEACH

- 4 LAGOON BOARDWALK
- 5 SHALLOW LAGOON/ FAMILY AREA
- 6 LAGOON BEACH

- 7 RECREATIONAL BEACH ISLANDS
- 8 ISLAND MANSIONS
- 9 COMMUNITY GARDEN WITH SPORTS COURTS AND PLAY AREAS

- GREEN CORRIDOR (PEDESTRIAN PATHS)
- SWIMMABLE LAGOON AND SANDY BEACHES
- 12 SCHOOL

13 KINDERGARTEN

16 UTILITY

- 14 MOSQUE
- 15 COMMERCIAL

PROPERTY COLLECTIONS

NEW LEVELS
OF LUXURY

CHAPTER

PROPERTIES