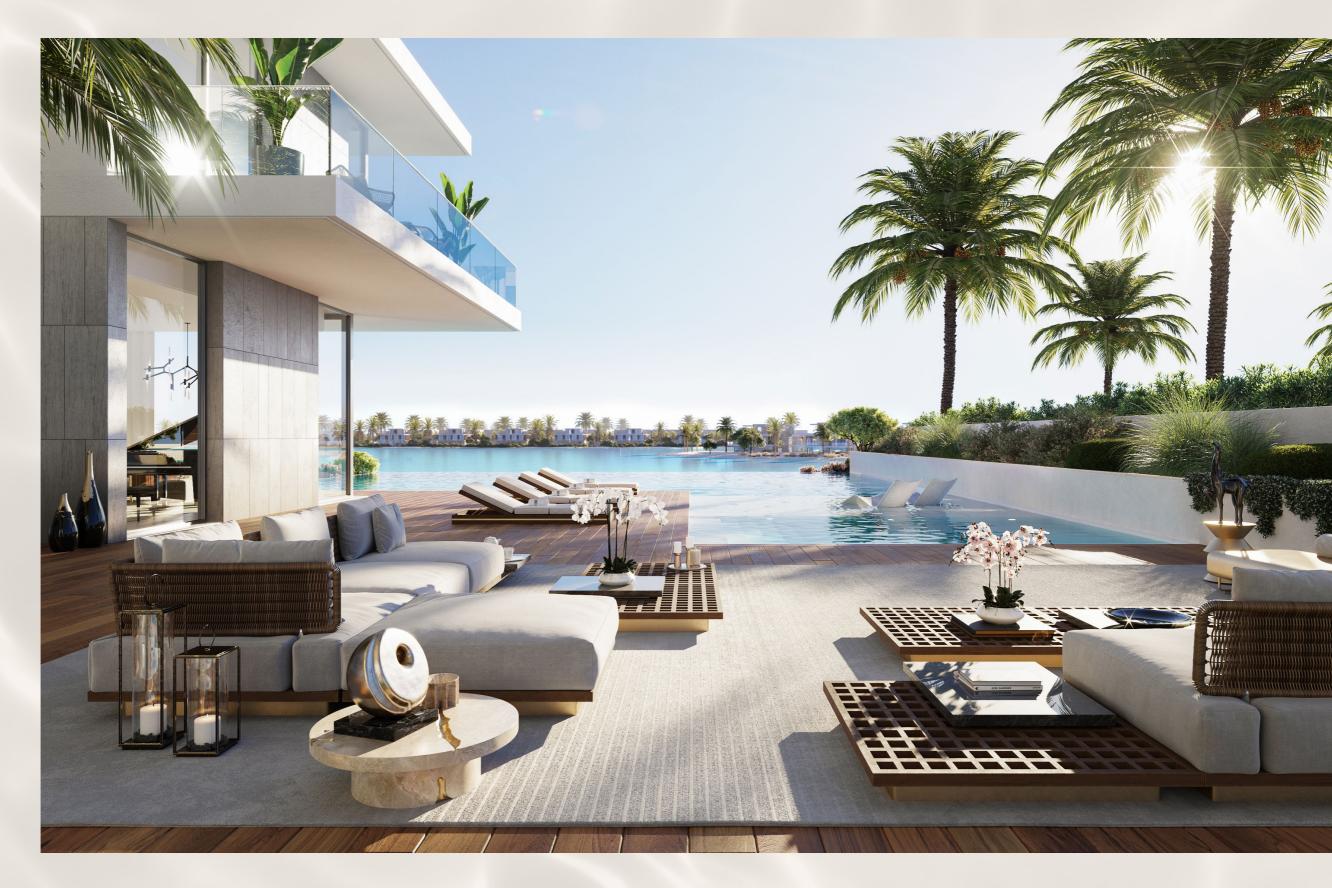

### THE CRYSTAL LAGOON

The azure blue waters of the extraordinary
Crystal Lagoon are at the heart and soul of the
community. Wade in the water,
take a morning walk along the boardwalk,
step out onto pristine white sands, or unwind
under the shade of verdant palms. Delight in
the beauty and tranquillity that arises from
this incredible wonder.

BEACH & POOLS

REFRESH & RE-ENERGISE

A stylish clubhouse for spending time in between dips in the water.

A breathtaking boardwalk for evening strolls or morning jogs by the lagoon.

The extraordinary Crystal Lagoon for practising exhilarating water sports.

Sandy beaches for taking time to relax under radiant sunshine.

ADDITIONAL AMENITIES