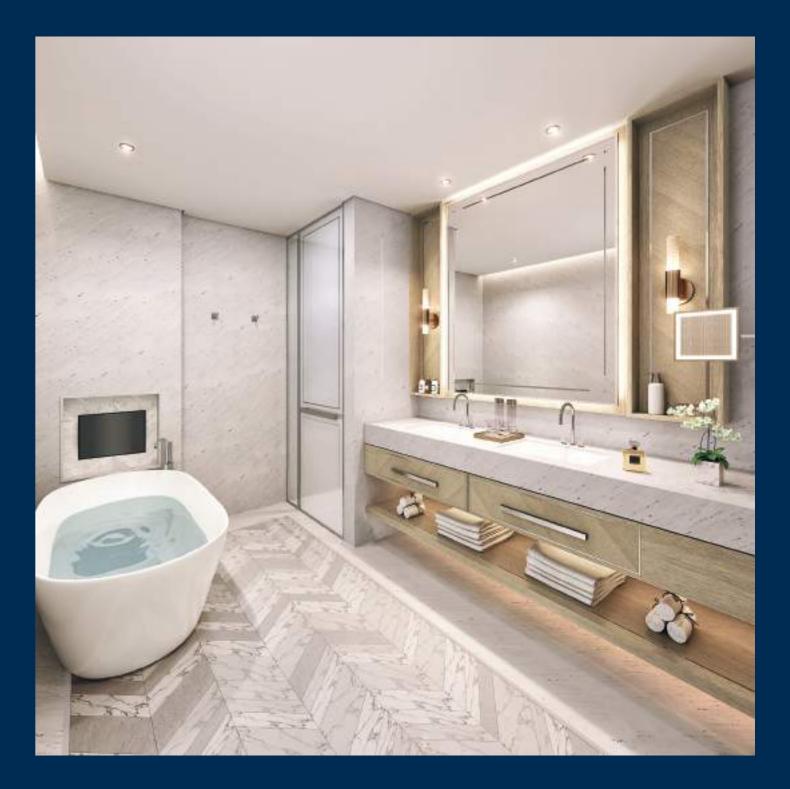

### ROOM WITH A VIEW.

Spacious, elegant and with the biggest sea view of anywhere in Dubai, the worst thing about these apartments is leaving them. Starting from the 11th to the 30th floor, your slice of paradise is here for the taking. Super high ceilings (3.7m), 90m of seafront views, high-end kitchens and bathrooms with all the fixtures and fittings you desire. A pretty special place to call home.