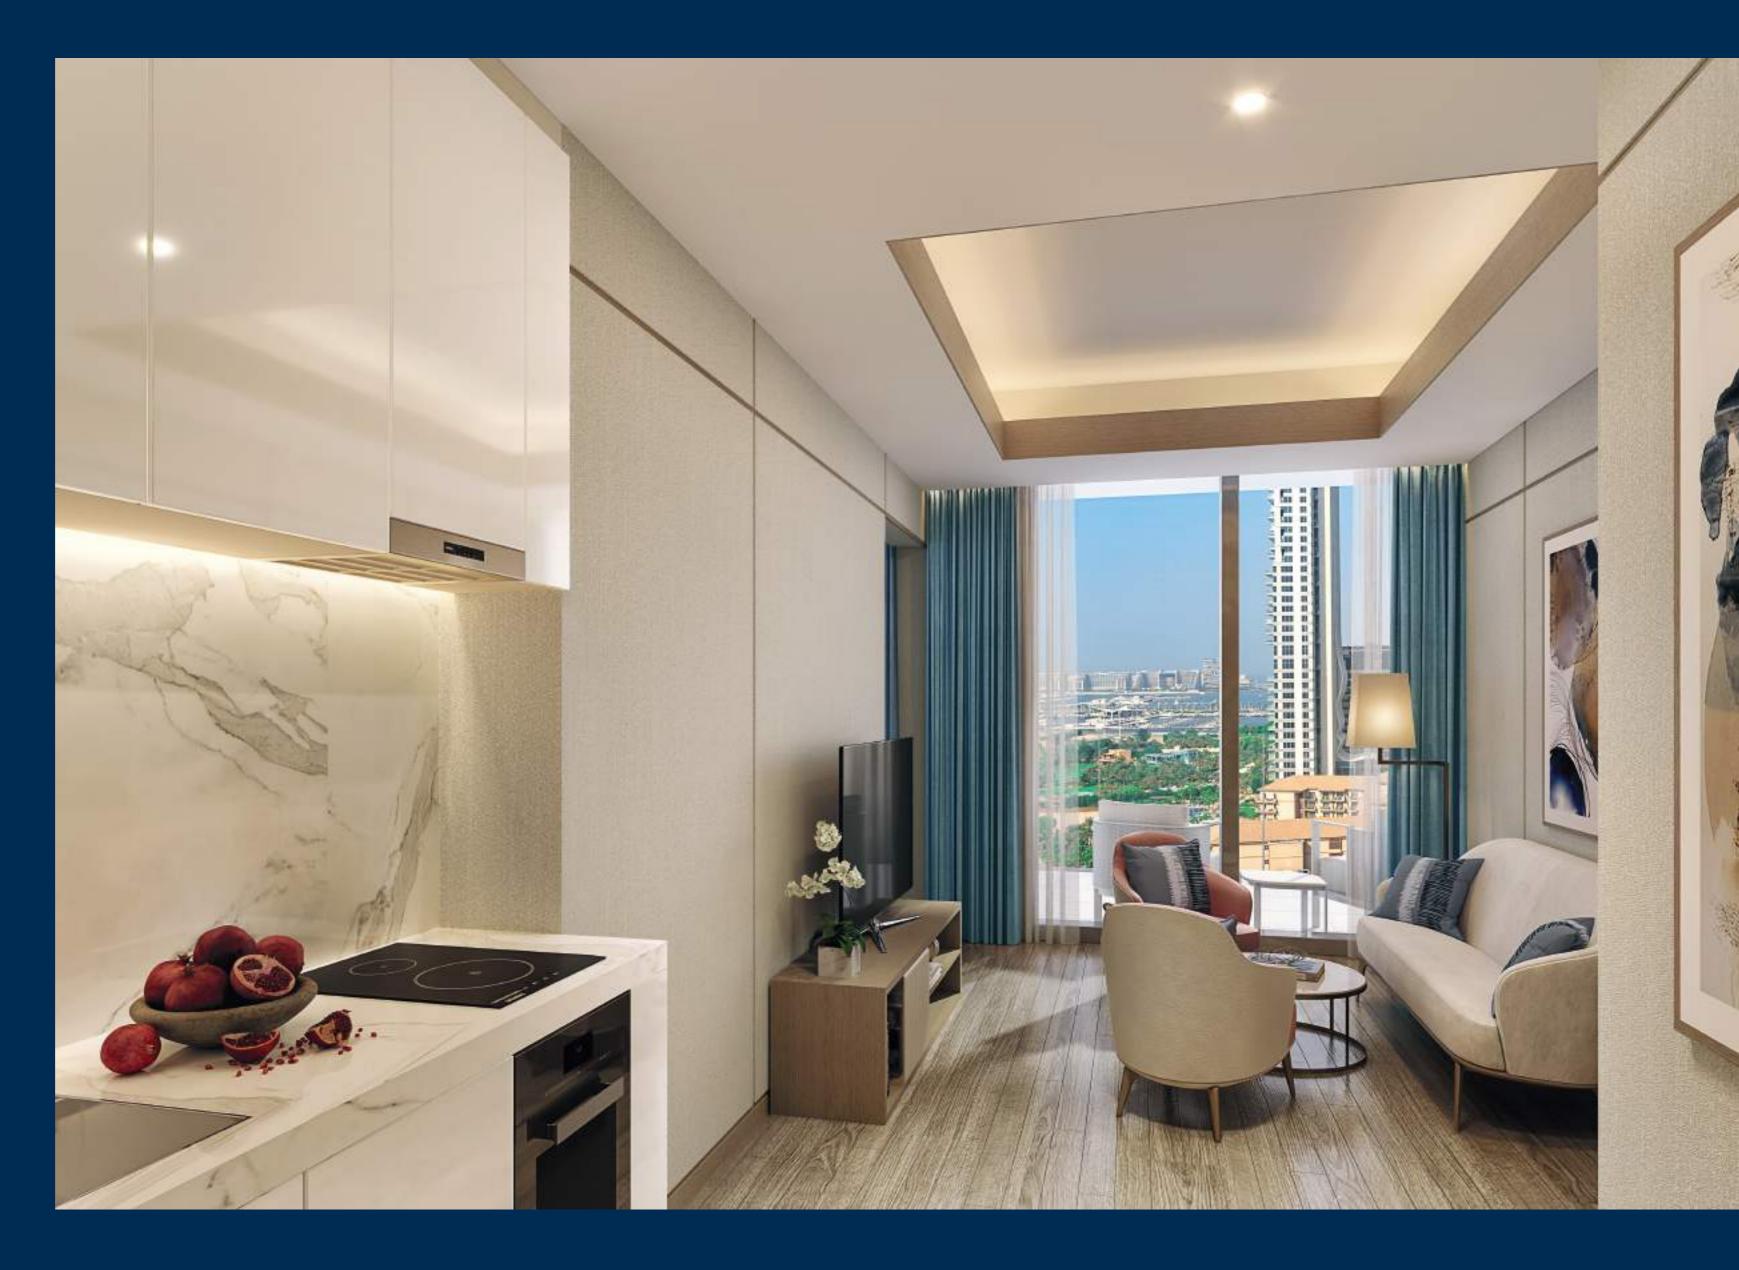

### ROOM WITH A VIEW.

Spacious, elegant and with the biggest sea view of anywhere in Dubai, the worst thing about these apartments is leaving them. Starting from the 11th to the 30th floor, your slice of paradise is here for the taking. Super high ceilings (3.7m), 90m of seafront views, high-end kitchens and bathrooms with all the fixtures and fittings you desire. A pretty special place to call home.

LEVEL 12 STUDIO RESIDENCE.

1 BEDROOM RESIDENCE.

LEVEL 22 STUDIO RESIDENCE.

BALCONY STUDIO RESIDENCE.