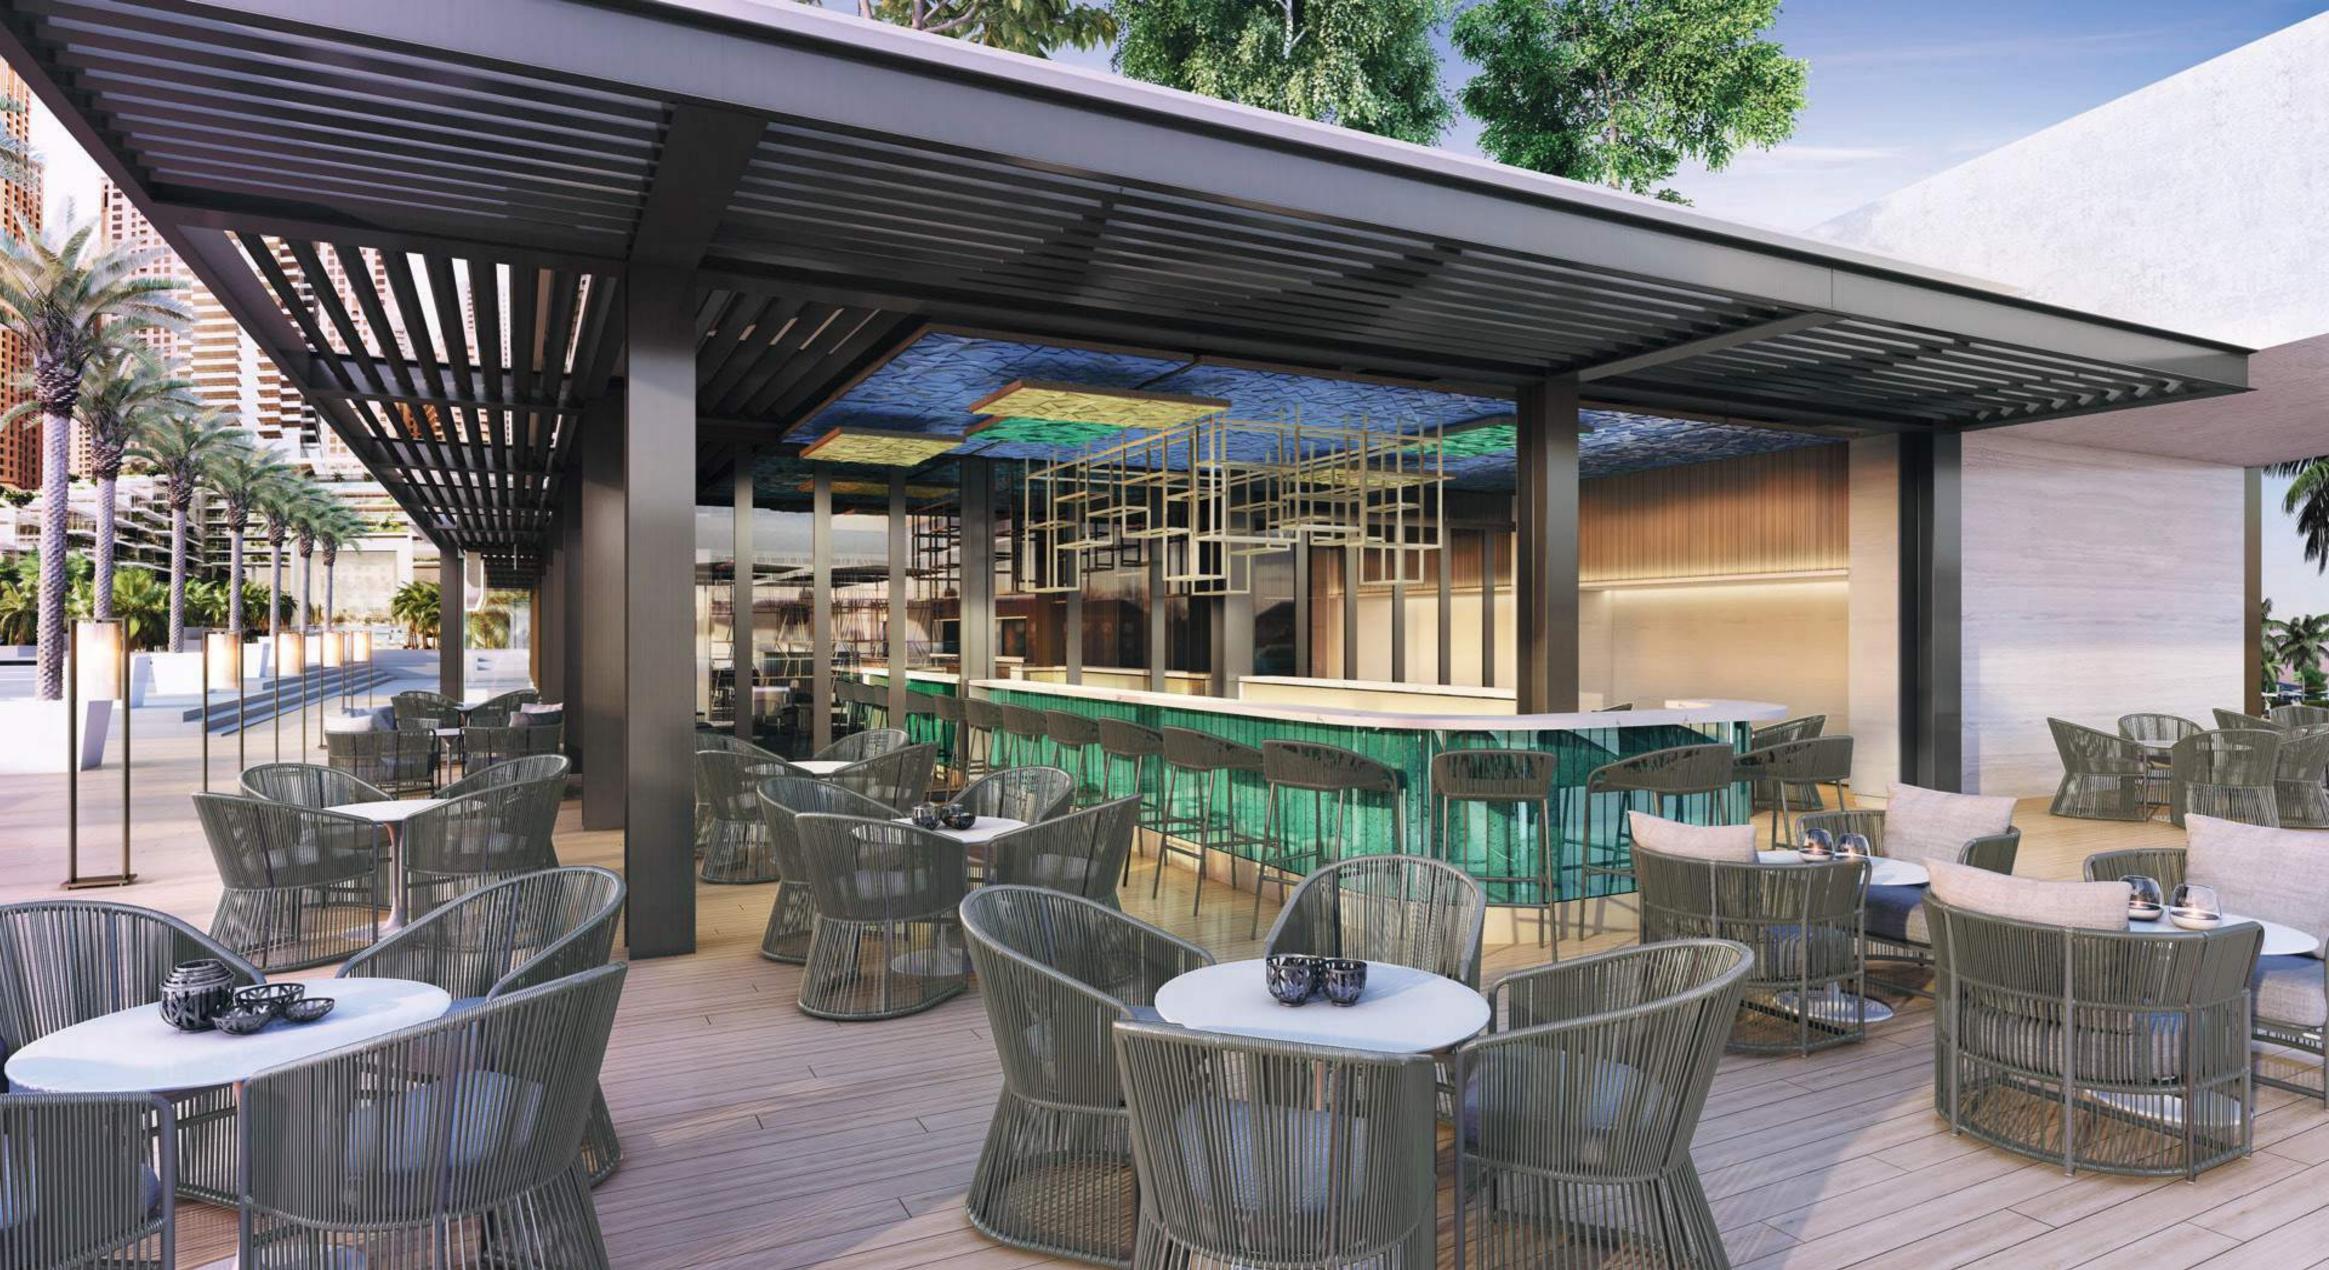

## BEACH CLUB. Grab life by the beach.

Beachside glamour means world-class cocktails, somewhere to see and be seen. Shady cabanas, sunny swims and food to float your imagination. Why lie low when you can reach the heights?

## POOL BAR & GRILL. Swim in. Chill Out.

Plunge into crisp blue water. Then dive into delicious drinks and brilliant food perfectly prepared for an exquisite day by the pool. Come as you are.

**CAFÉ.** A perk of FIVE life.