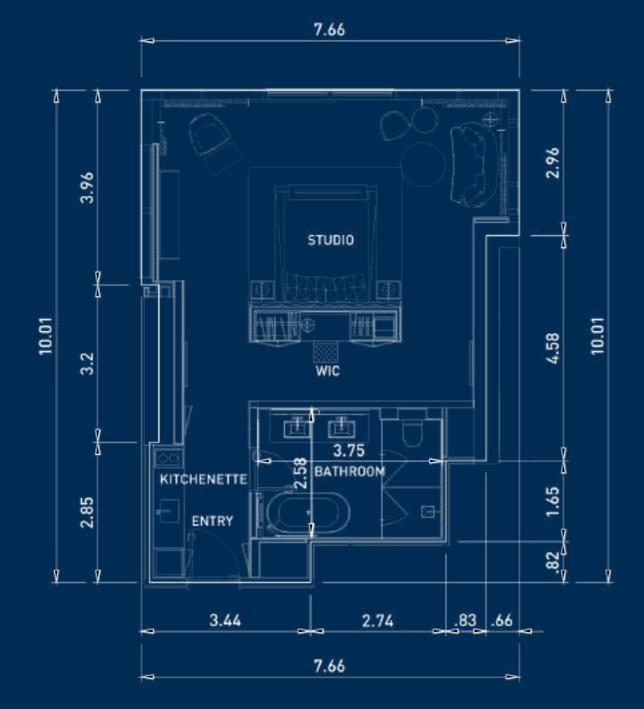

### STUDIO UNIT 1201

INDOOR TOTAL AREA 711.82 SQFT. 66.13 SQM. 711.82 SQFT. 66.13 SQM.

LEVEL 12 KEY PLAN

Note: This is a conceptual plan and the dimensions are tentative subject to further design development. The Buyer understands and accepts the reasonable potential variance regarding the dimensions.

All dimensions are in meters,