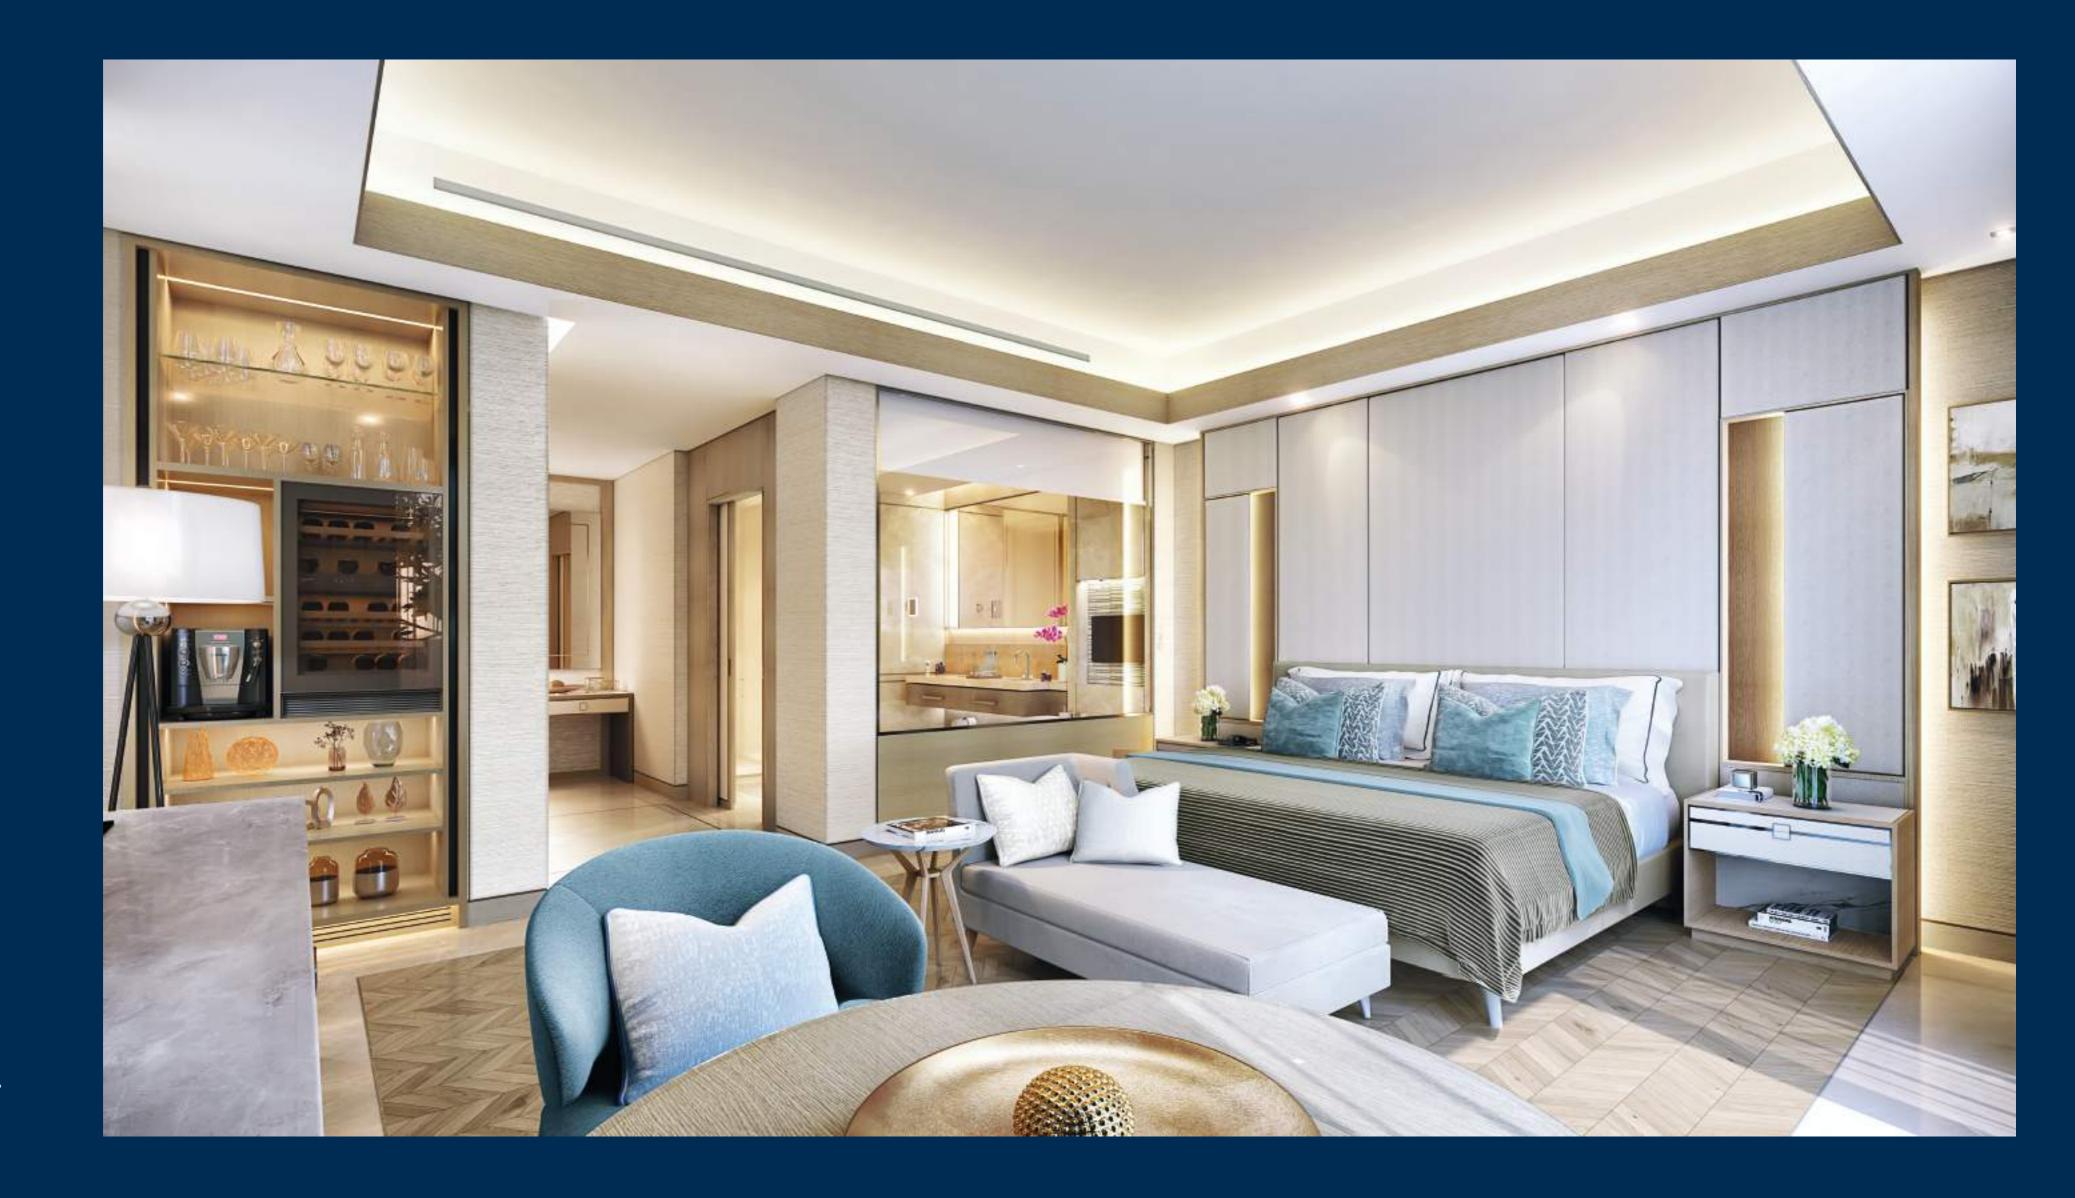

### ROOM WITH A VIEW.

Spacious, elegant and with the biggest sea view of anywhere in Dubai, the worst thing about these apartments is leaving them. Starting from the 11th to the 30th floor, your slice of paradise is here for the taking. Super high ceilings (3.7m), 90m of seafront views, high-end kitchens and bathrooms with all the fixtures and fittings you desire. A pretty special place to call home.