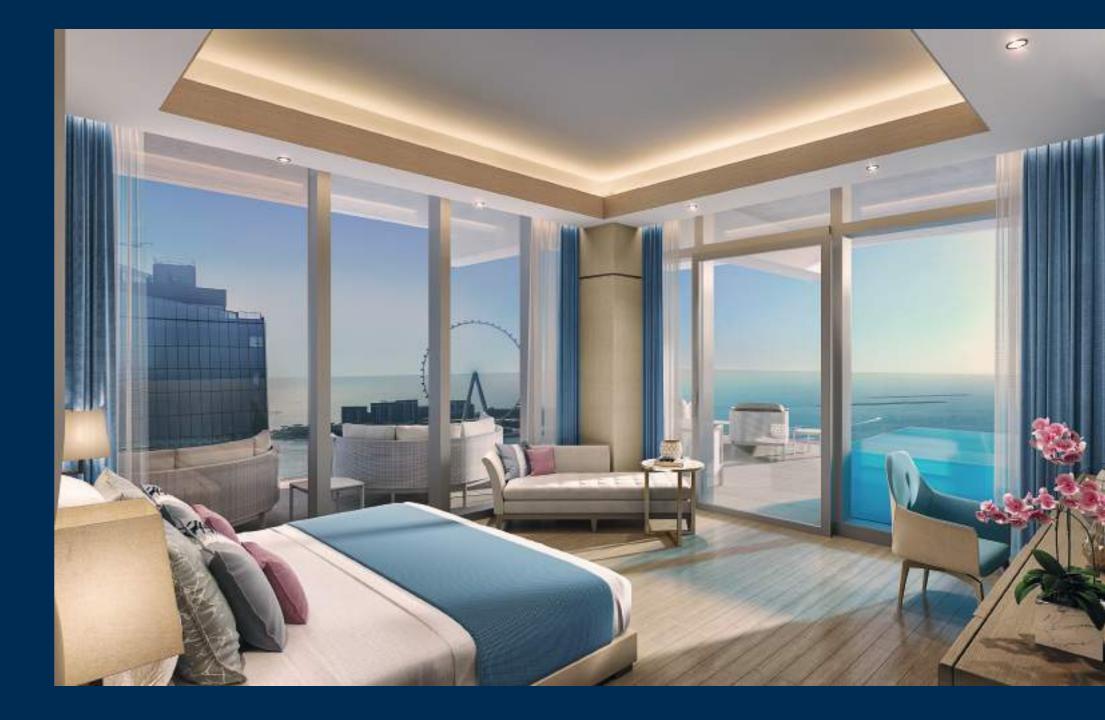

## KEYS TO THE KINGDOM.

With panoramic views over the ocean, a private beach, residential lobby concierge and a glass elevator right to your front door, why holiday at the most exclusive address in Dubai when you can live here instead. Did we mention watching sun set into ocean every day of the year?

### ROOM WITH A VIEW.

Spacious, elegant and with the biggest sea view of anywhere in Dubai, the worst thing about these apartments is leaving them. Starting from the 11th to the 30th floor, your slice of paradise is here for the taking. Super high ceilings (3.7m), 90m of seafront views, high-end kitchens and bathrooms with all the fixtures and fittings you desire. A pretty special place to call home.