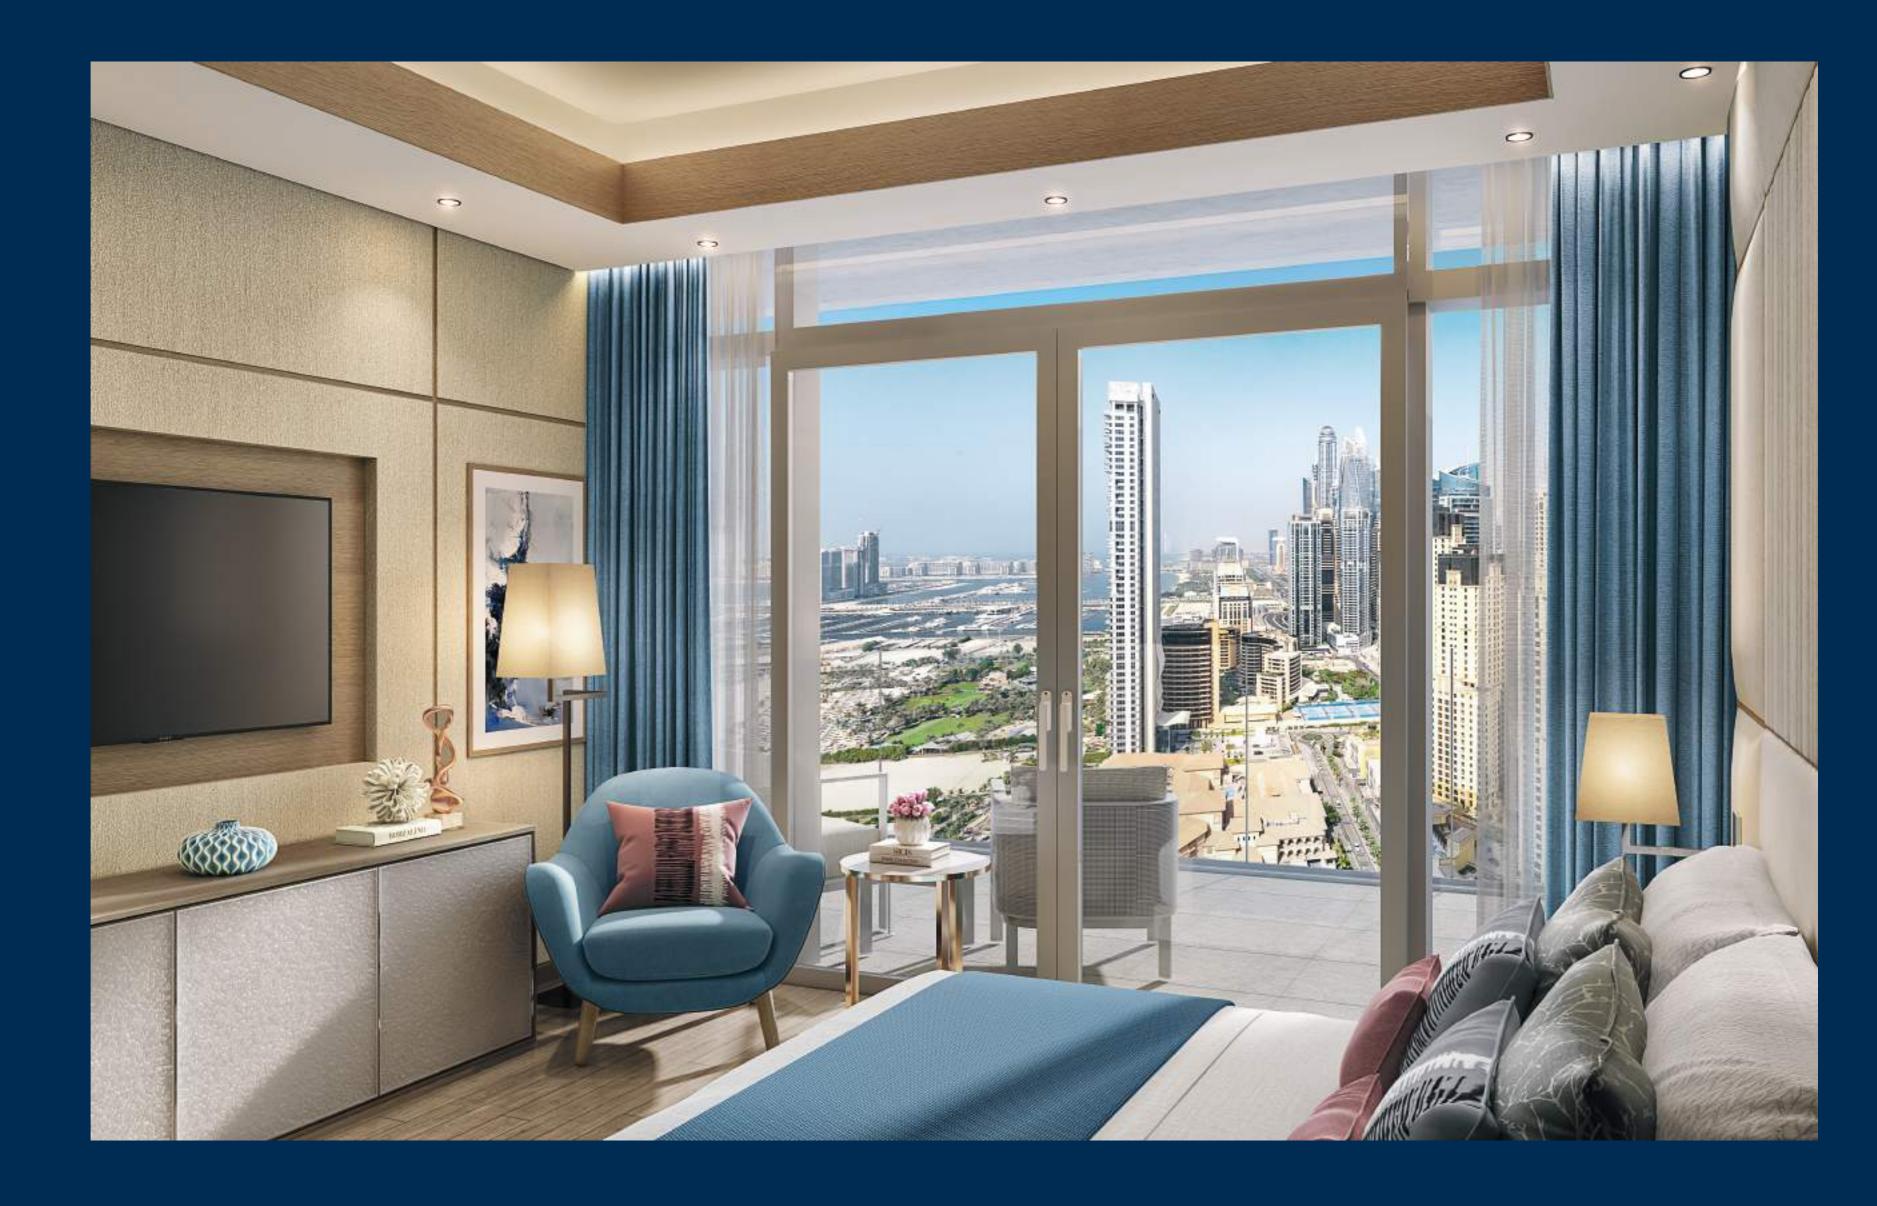

## KEYS TO THE KINGDOM.

With panoramic views over the ocean, a private beach, residential lobby concierge and a glass elevator right to your front door, why holiday at the most exclusive address in Dubai when you can live here instead. Did we mention watching sun set into ocean every day of the year?

### ROOM WITH A VIEW.

Spacious, elegant and with the biggest sea view of anywhere in Dubai, the worst thing about these apartments is leaving them. Starting from the 11th to the 30th floor, your slice of paradise is here for the taking. Super high ceilings (3.7m), 90m of seafront views, high-end kitchens and bathrooms with all the fixtures and fittings you desire. A pretty special place to call home.