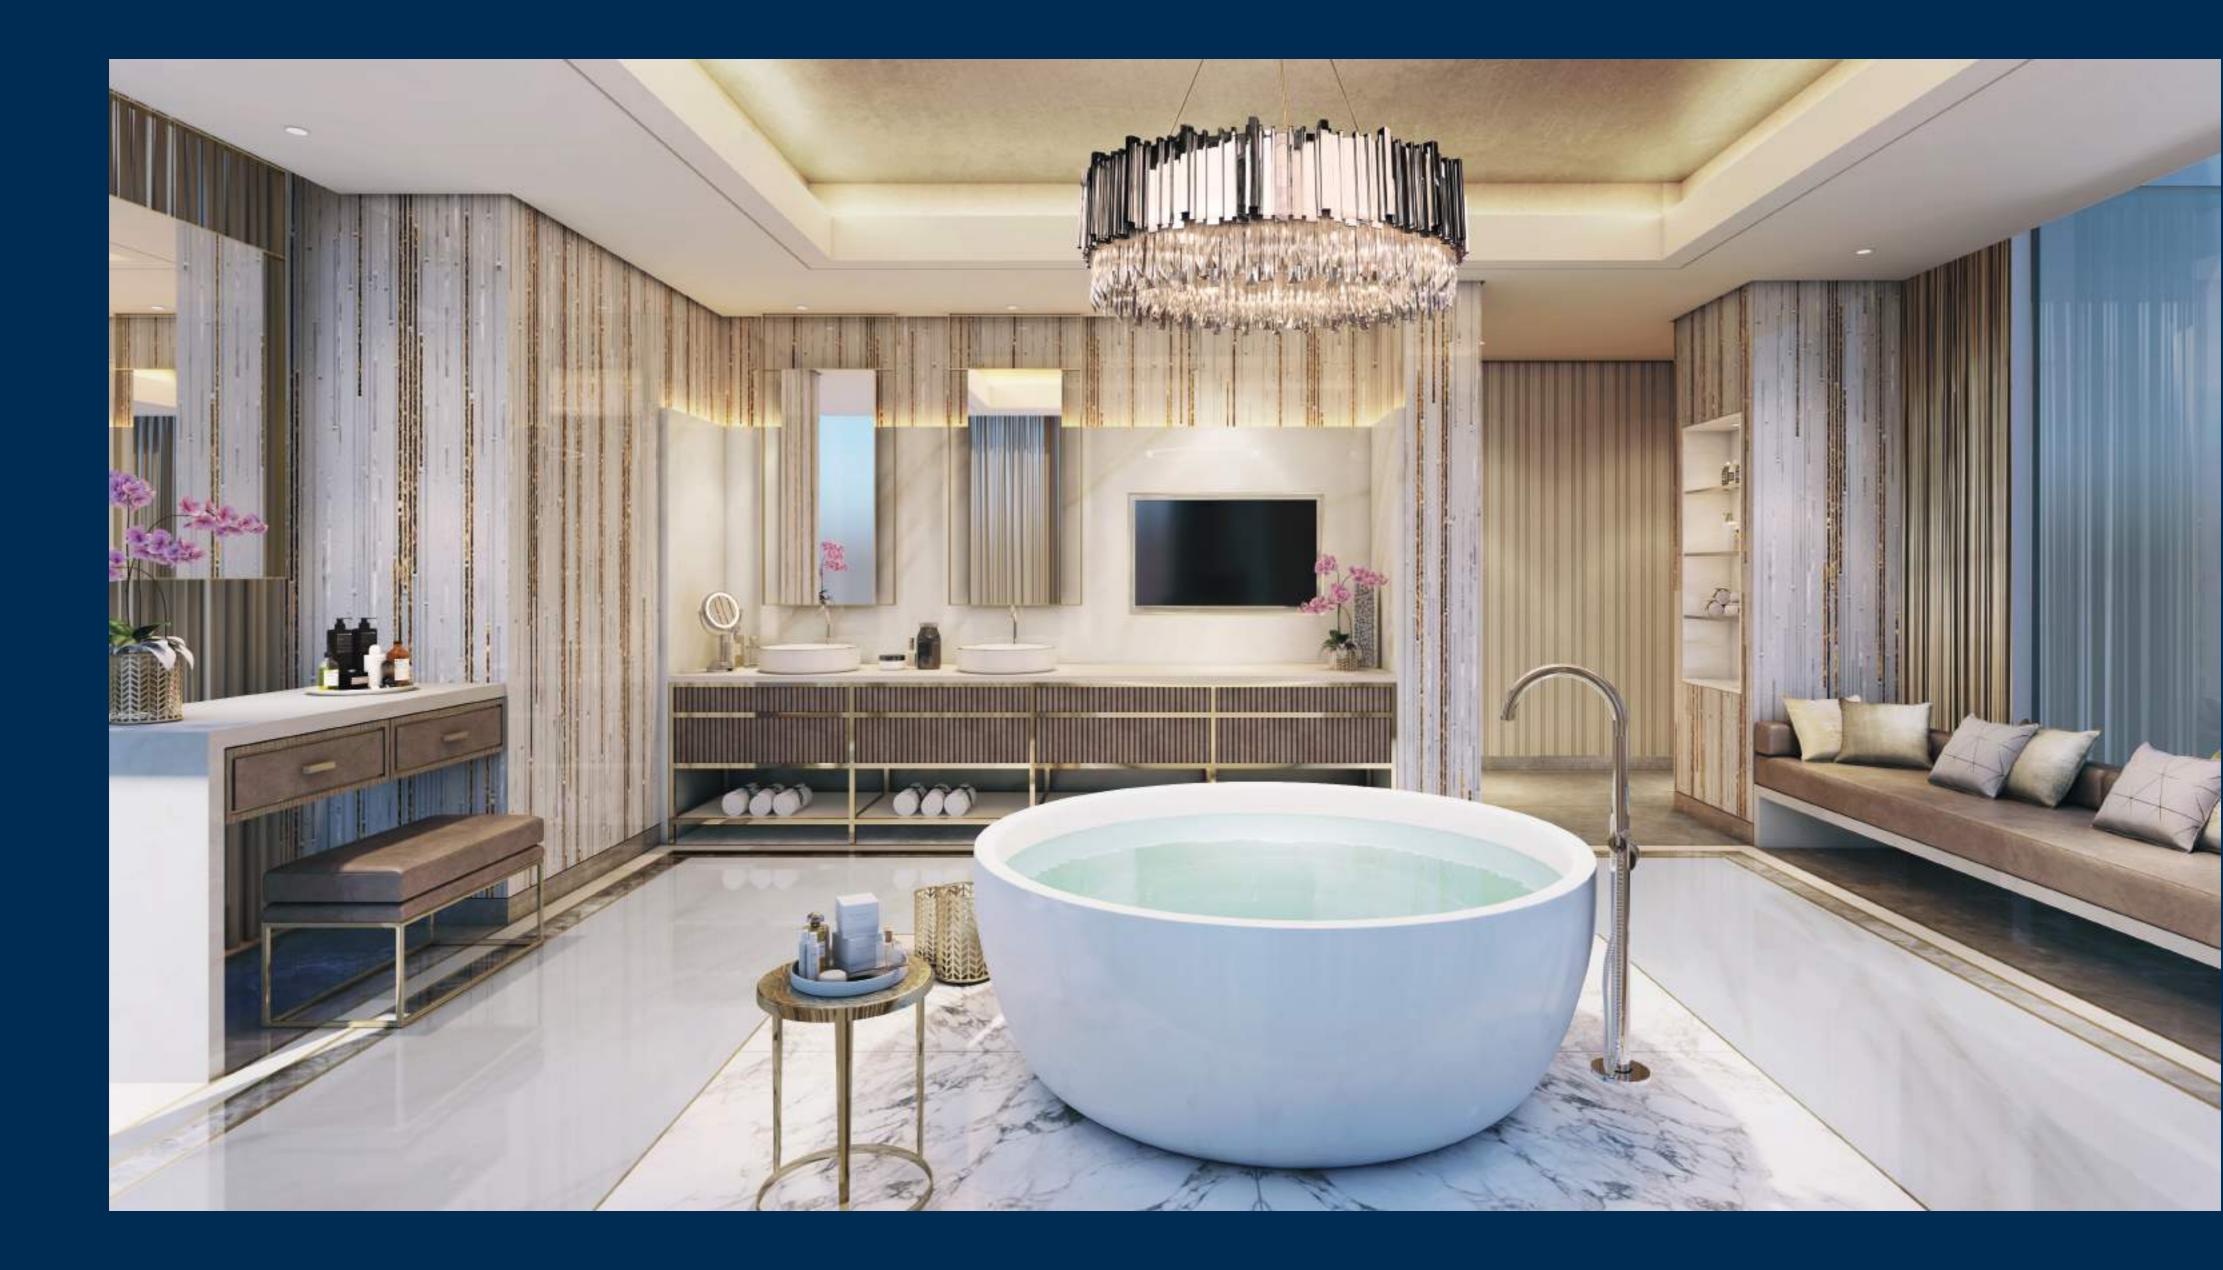

### ROOM WITH A VIEW.

Spacious, elegant and with the biggest sea view of anywhere in Dubai, the worst thing about these apartments is leaving them. Starting from the 11th to the 30th floor, your slice of paradise is here for the taking. Super high ceilings (3.7m), 90m of seafront views, high-end kitchens and bathrooms with all the fixtures and fittings you desire. A pretty special place to call home.