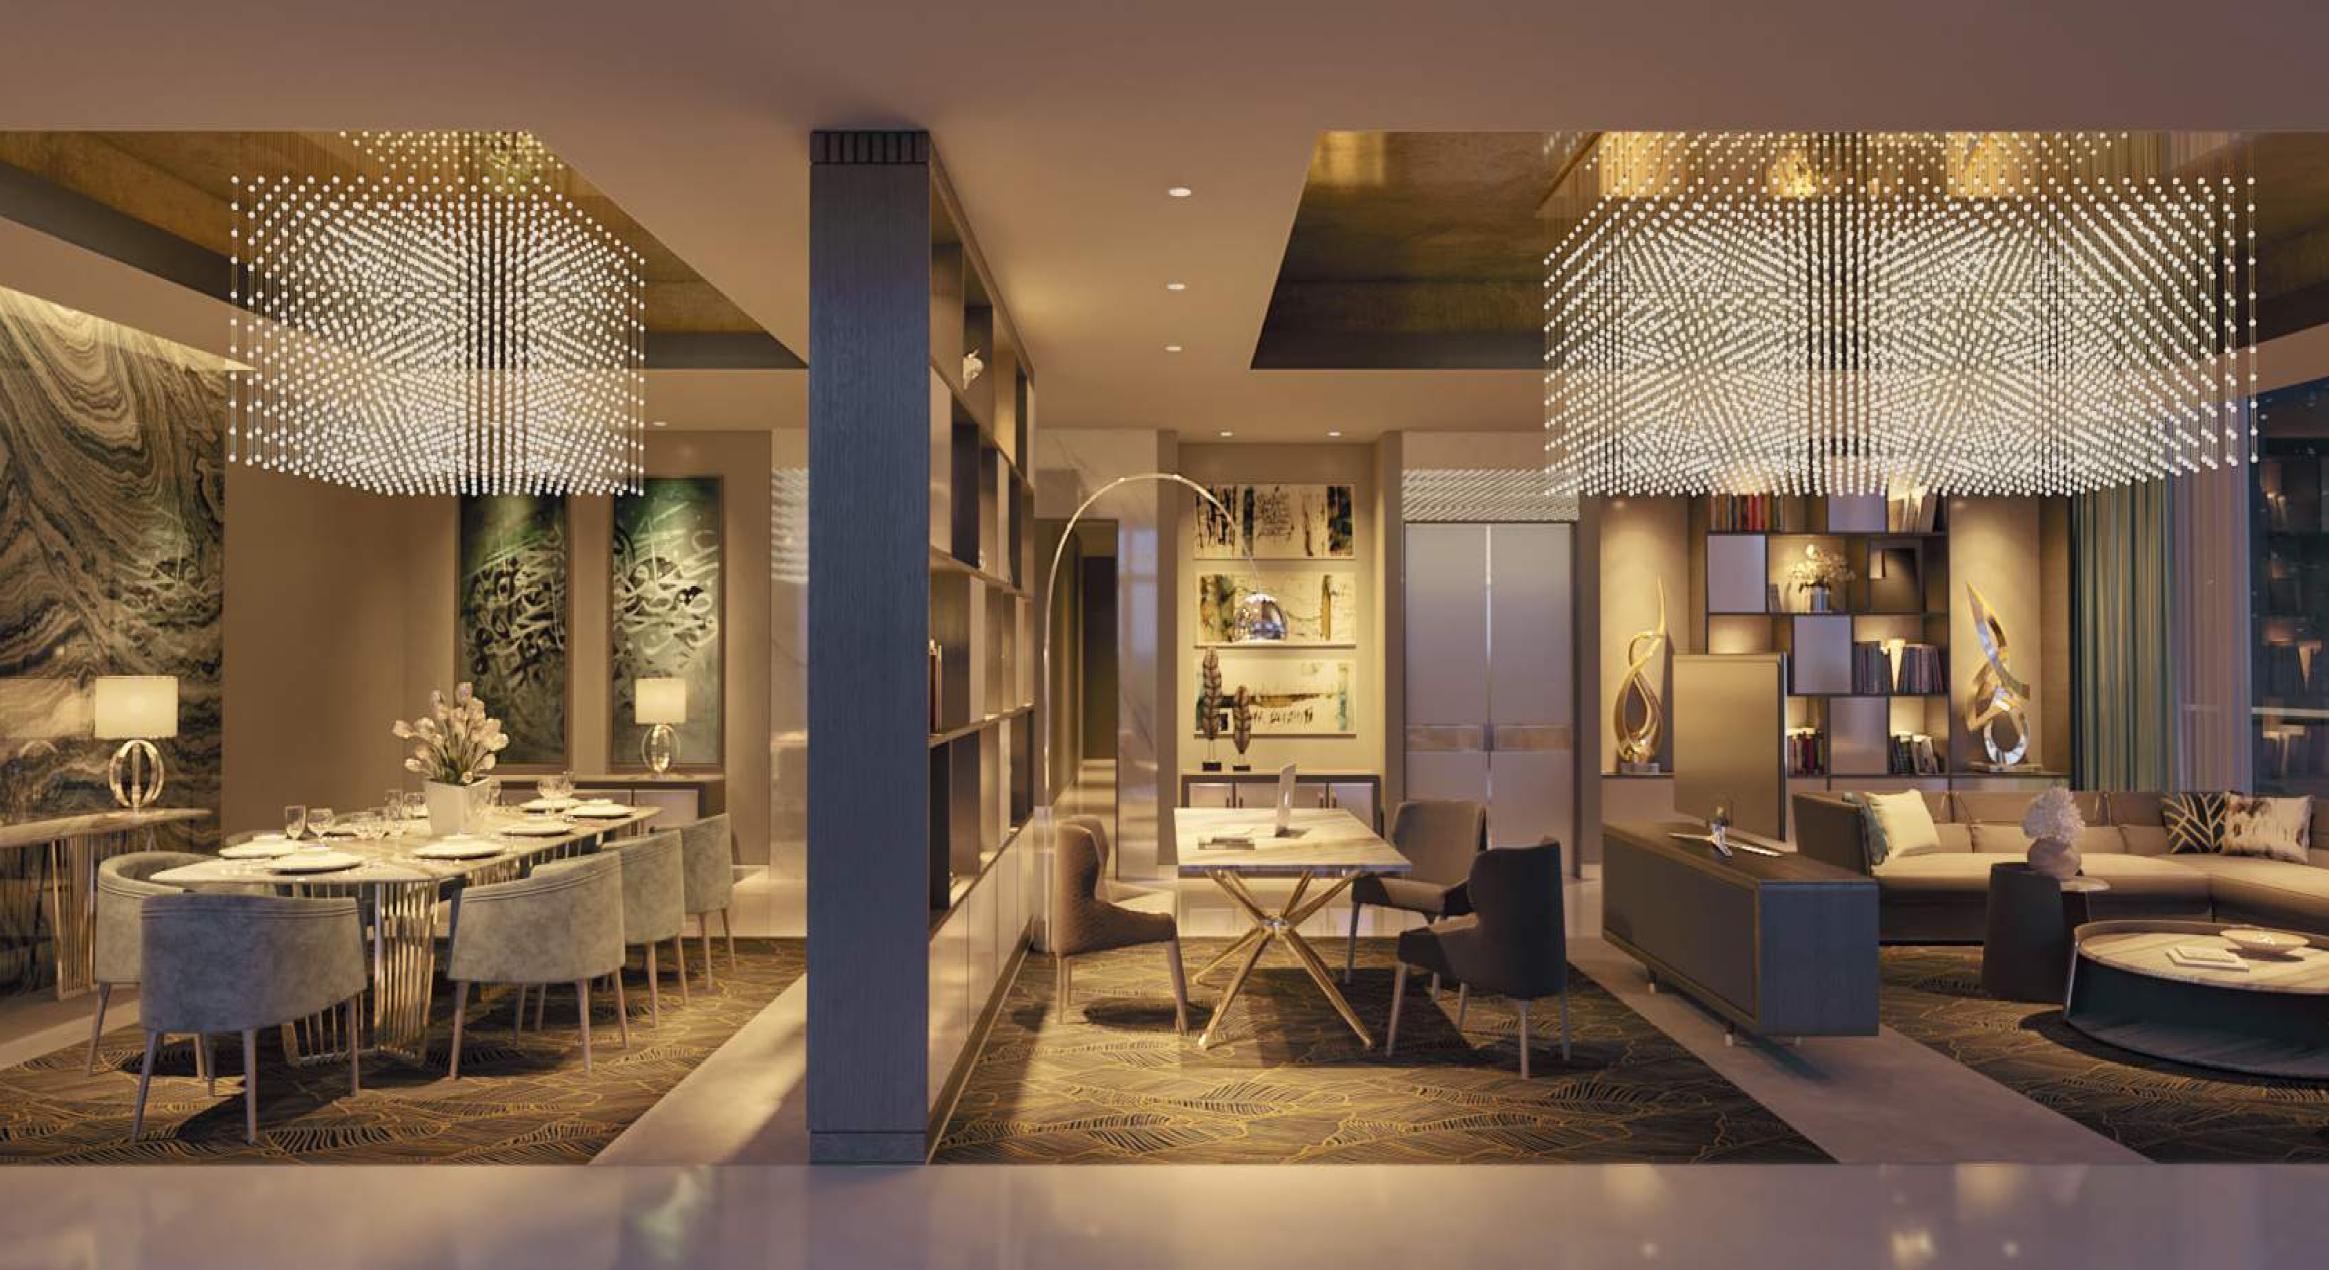

### ROOM WITH A VIEW.

Spacious, elegant and with the biggest sea view of anywhere in Dubai, the worst thing about these apartments is leaving them. Starting from the 11th to the 30th floor, your slice of paradise is here for the taking. Super high ceilings (3.7m), 90m of seafront views, high-end kitchens and bathrooms with all the fixtures and fittings you desire. A pretty special place to call home.