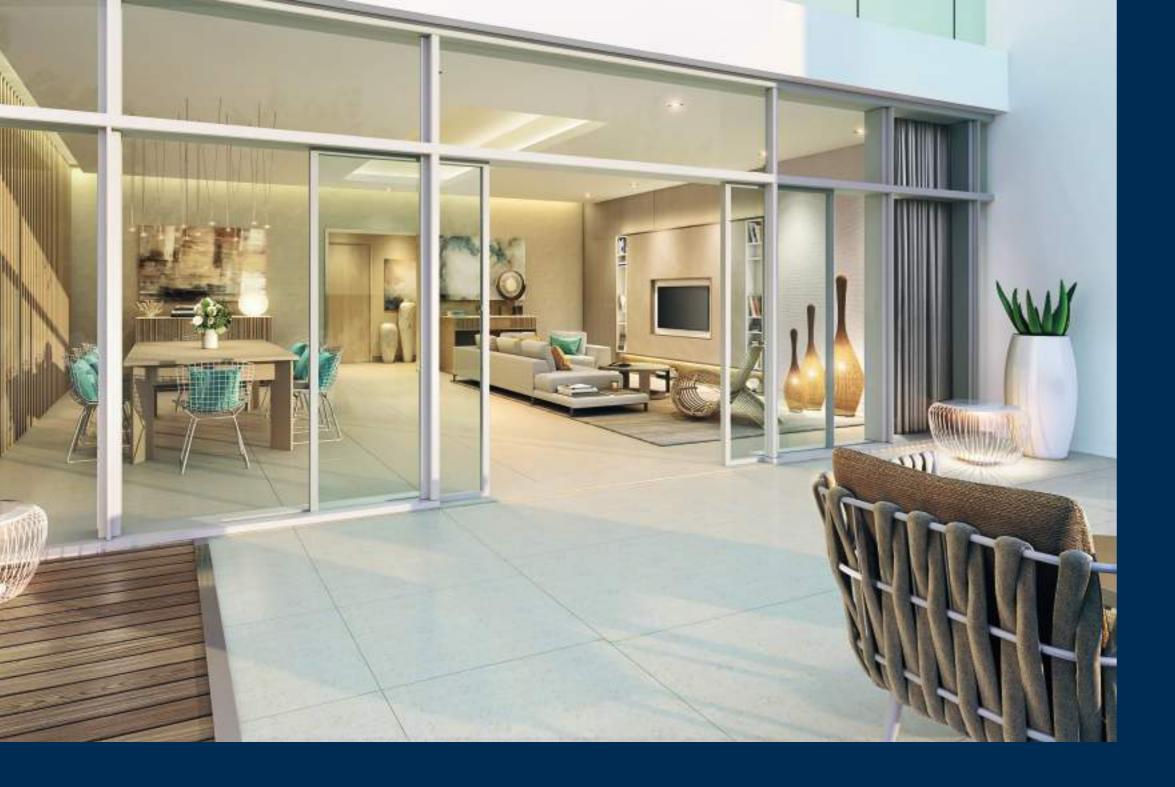

## KEYS TO THE KINGDOM.

With panoramic views over the ocean, a private beach, residential lobby concierge and a glass elevator right to your front door, why holiday at the most exclusive address in Dubai when you can live here instead. Did we mention watching sun set into ocean every day of the year?

### ROOM WITH A VIEW.

Spacious, elegant and with the biggest sea view of anywhere in Dubai, the worst thing about these apartments is leaving them. Starting from the 11th to the 30th floor, your slice of paradise is here for the taking. Super high ceilings (3.7m), 90m of seafront views, high-end kitchens and bathrooms with all the fixtures and fittings you desire. A pretty special place to call home.