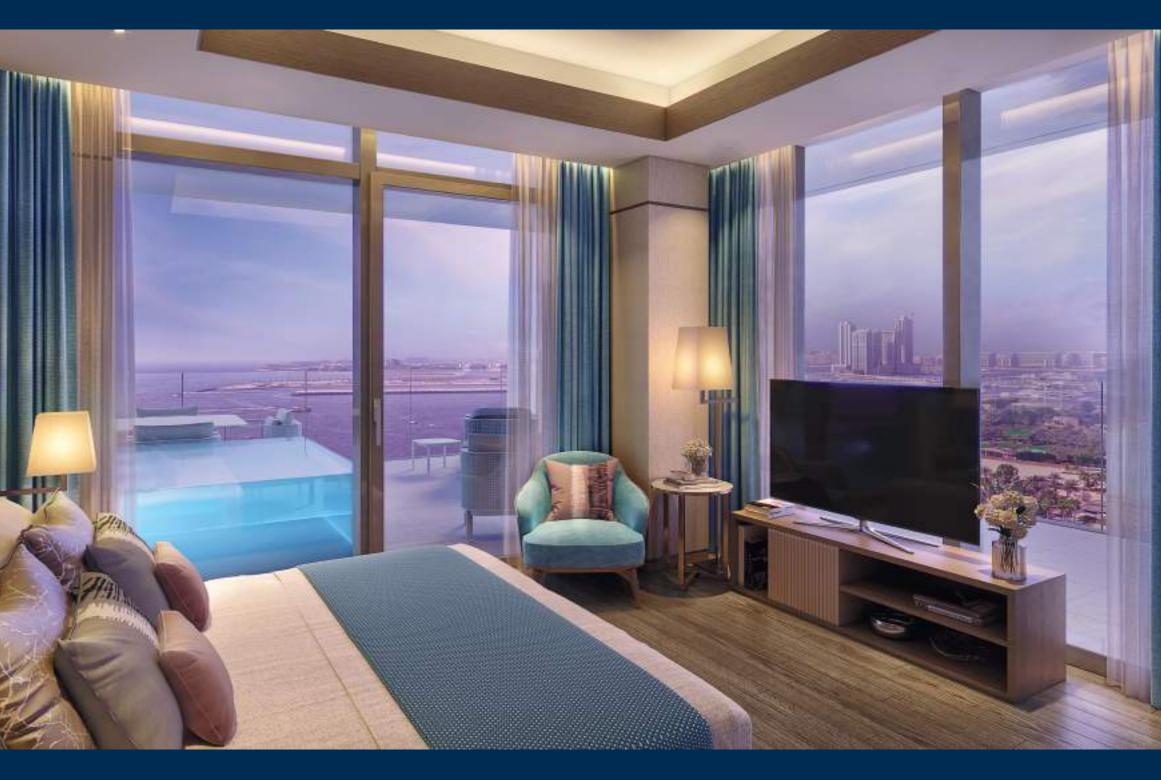

### ROOM WITH A VIEW.

Spacious, elegant and with the biggest sea view of anywhere in Dubai, the worst thing about these apartments is leaving them. Starting from the 11th to the 30th floor, your slice of paradise is here for the taking. Super high ceilings (3.7m), 90m of seafront views, high-end kitchens and bathrooms with all the fixtures and fittings you desire. A pretty special place to call home.

LEVEL 12 STUDIO RESIDENCE.

1 BEDROOM RESIDENCE.

LEVEL 22 STUDIO RESIDENCE.

BALCONY STUDIO RESIDENCE.