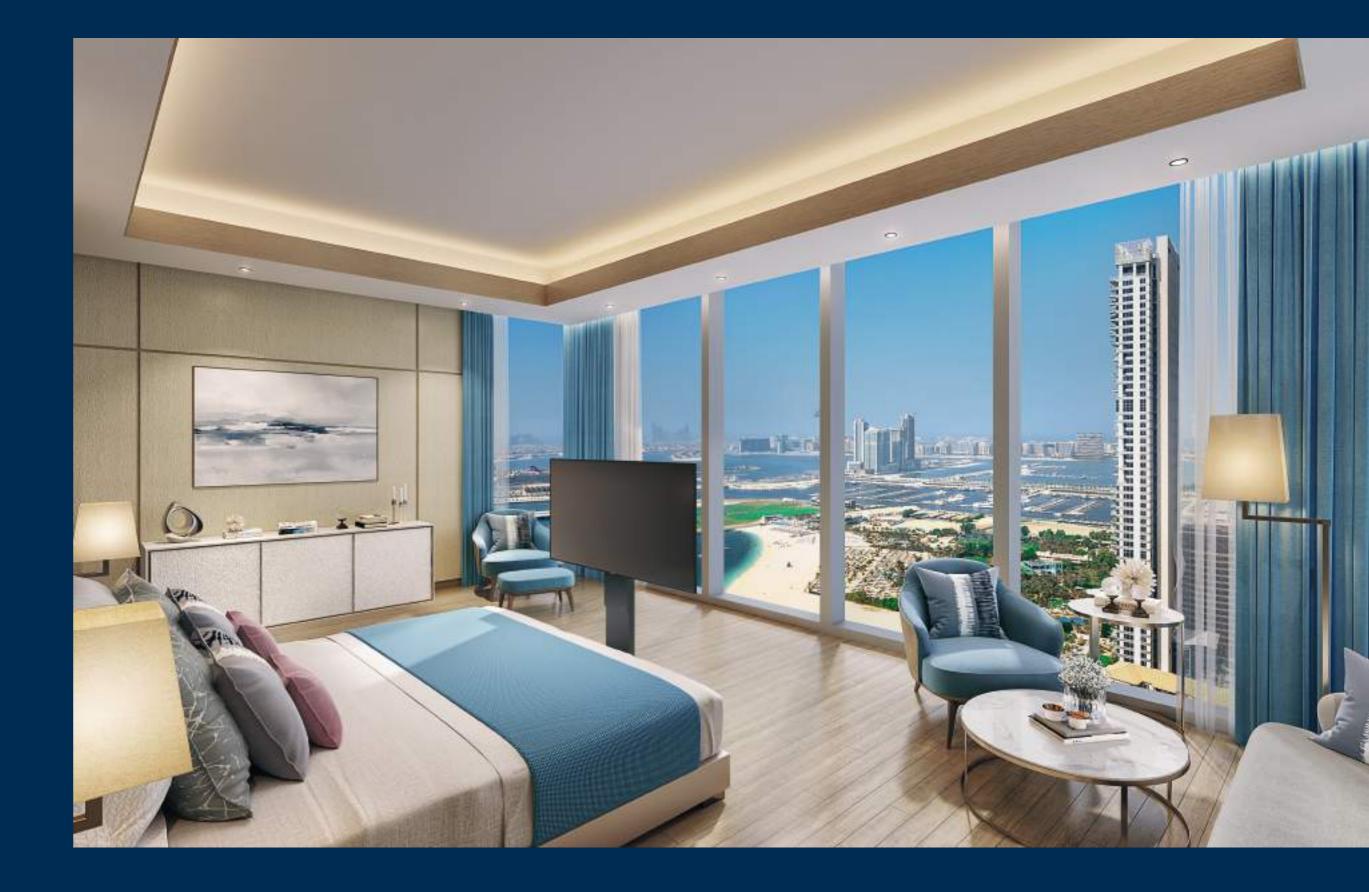

## KEYS TO THE KINGDOM.

With panoramic views over the ocean, a private beach, residential lobby concierge and a glass elevator right to your front door, why holiday at the most exclusive address in Dubai when you can live here instead. Did we mention watching sun set into ocean every day of the year?

### ROOM WITH A VIEW.

Spacious, elegant and with the biggest sea view of anywhere in Dubai, the worst thing about these apartments is leaving them. Starting from the 11th to the 30th floor, your slice of paradise is here for the taking. Super high ceilings (3.7m), 90m of seafront views, high-end kitchens and bathrooms with all the fixtures and fittings you desire. A pretty special place to call home.