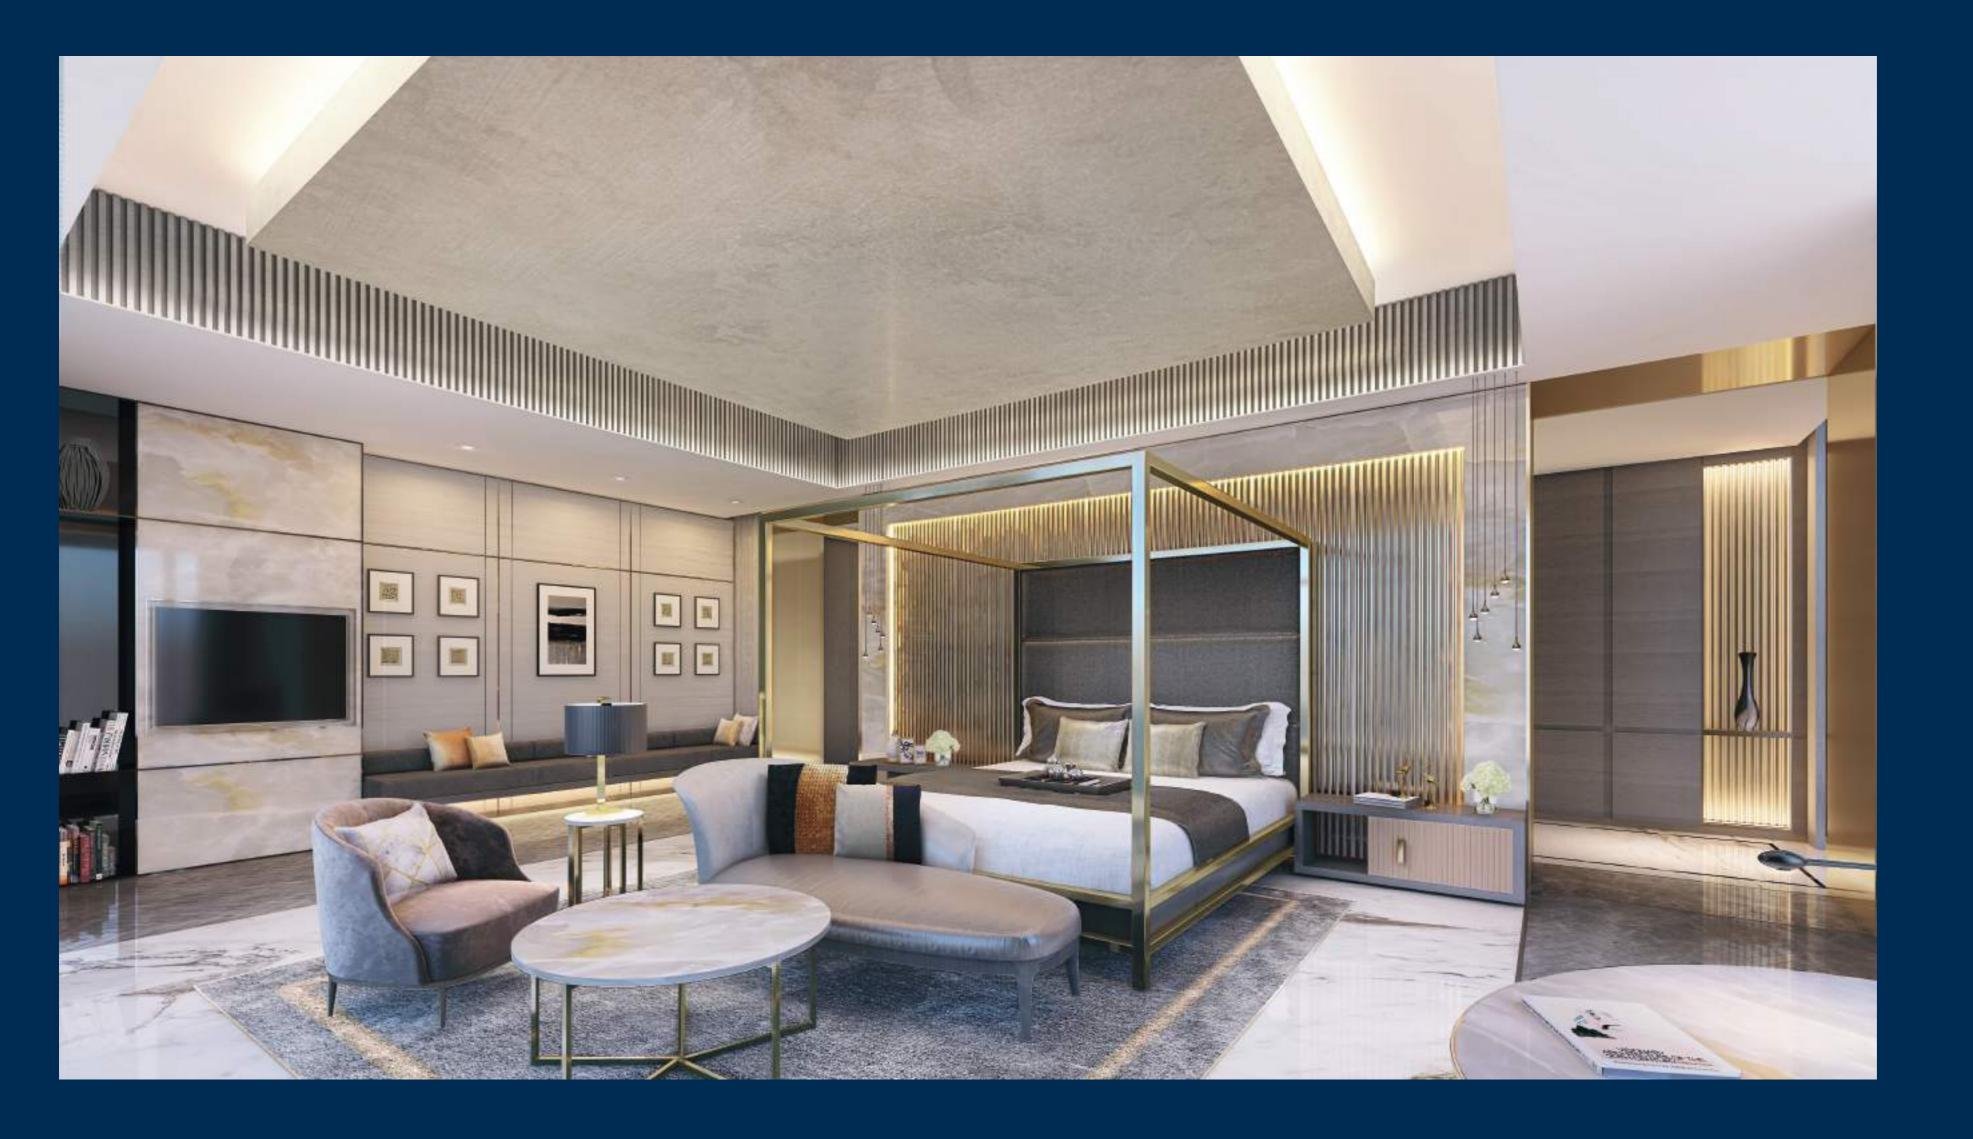

### ROOM WITH A VIEW.

Spacious, elegant and with the biggest sea view of anywhere in Dubai, the worst thing about these apartments is leaving them. Starting from the 11th to the 30th floor, your slice of paradise is here for the taking. Super high ceilings (3.7m), 90m of seafront views, high-end kitchens and bathrooms with all the fixtures and fittings you desire. A pretty special place to call home.

#### 3 BEDROOM RESIDENCE.

4 BEDROOM RESIDENCE.