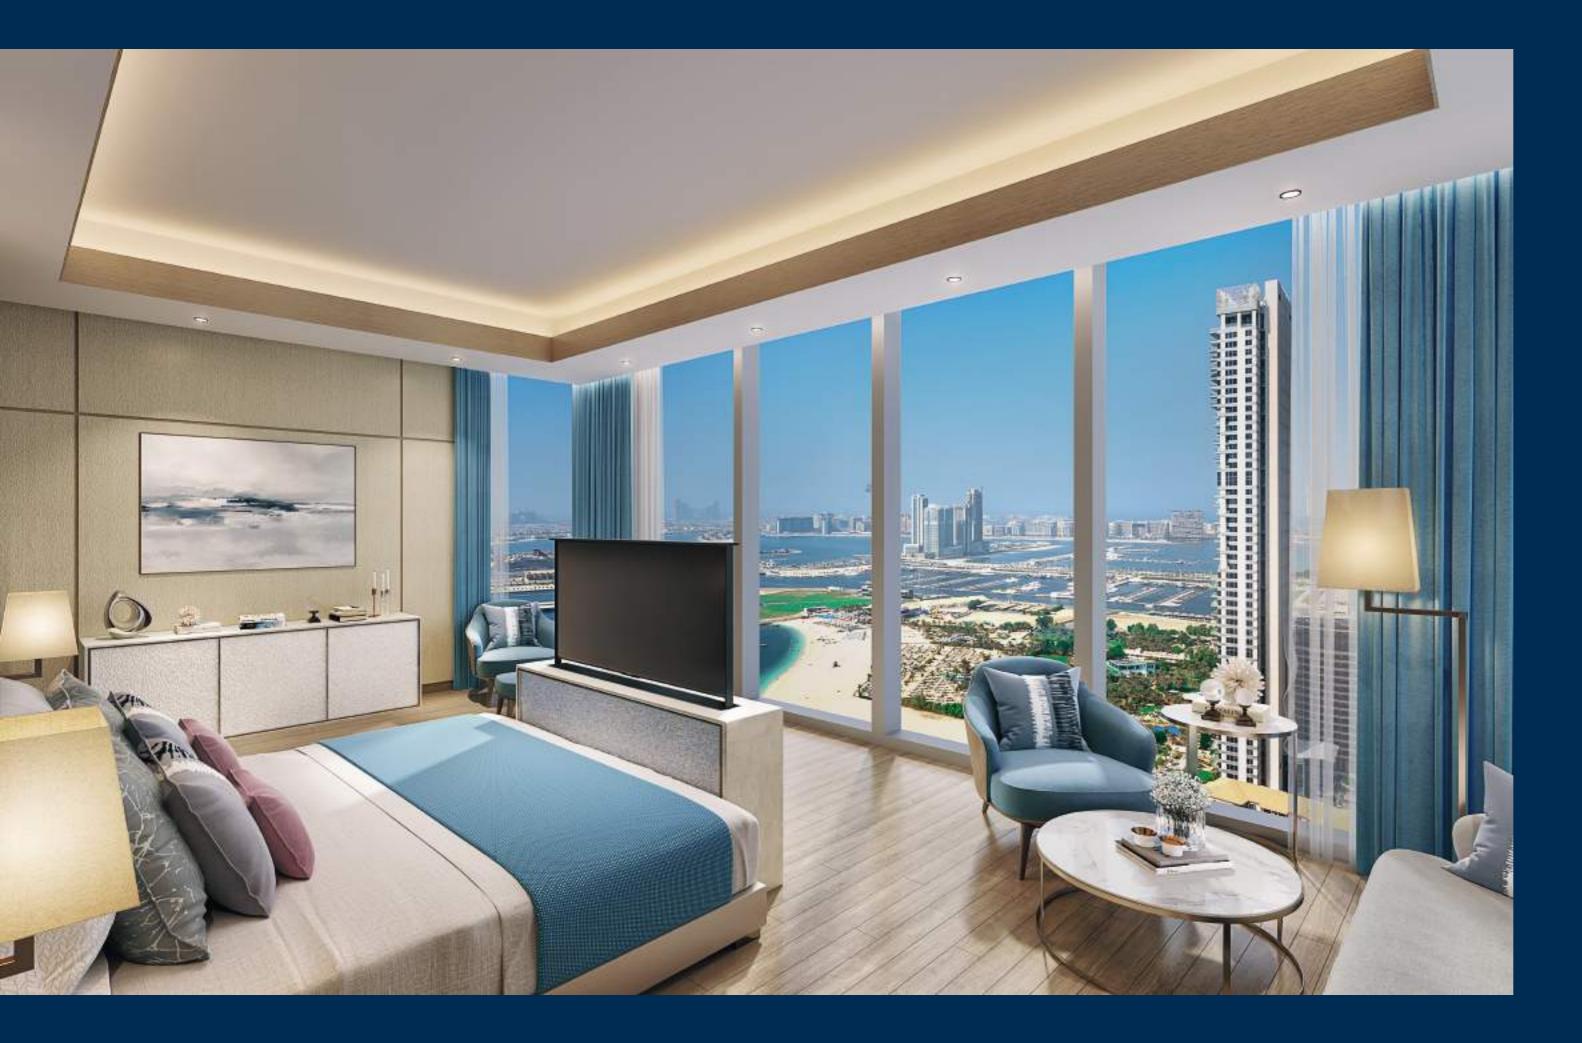

### ROOM WITH A VIEW.

Spacious, elegant and with the biggest sea view of anywhere in Dubai, the worst thing about these apartments is leaving them. Starting from the 11th to the 30th floor, your slice of paradise is here for the taking. Super high ceilings (3.7m), 90m of seafront views, high-end kitchens and bathrooms with all the fixtures and fittings you desire. A pretty special place to call home.