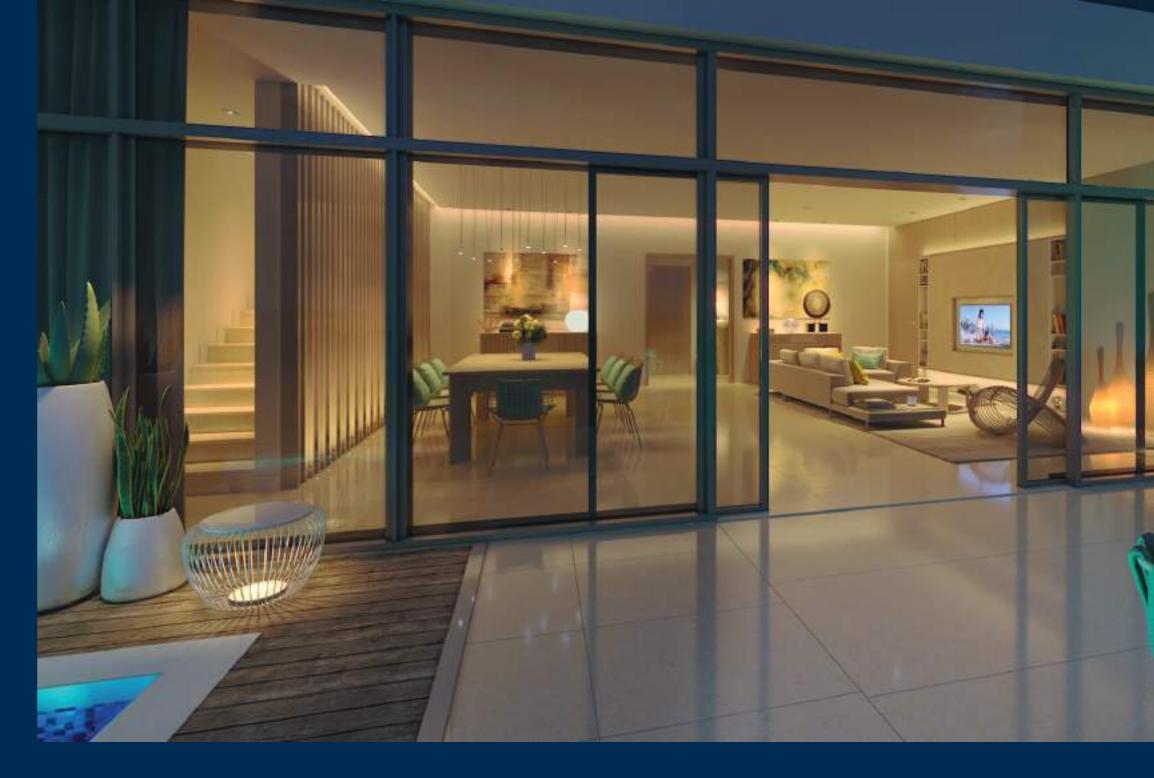

## KEYS TO THE KINGDOM.

With panoramic views over the ocean, a private beach, residential lobby concierge and a glass elevator right to your front door, why holiday at the most exclusive address in Dubai when you can live here instead. Did we mention watching sun set into ocean every day of the year?

### ROOM WITH A VIEW.

Spacious, elegant and with the biggest sea view of anywhere in Dubai, the worst thing about these apartments is leaving them. Starting from the 11th to the 30th floor, your slice of paradise is here for the taking. Super high ceilings (3.7m), 90m of seafront views, high-end kitchens and bathrooms with all the fixtures and fittings you desire. A pretty special place to call home.