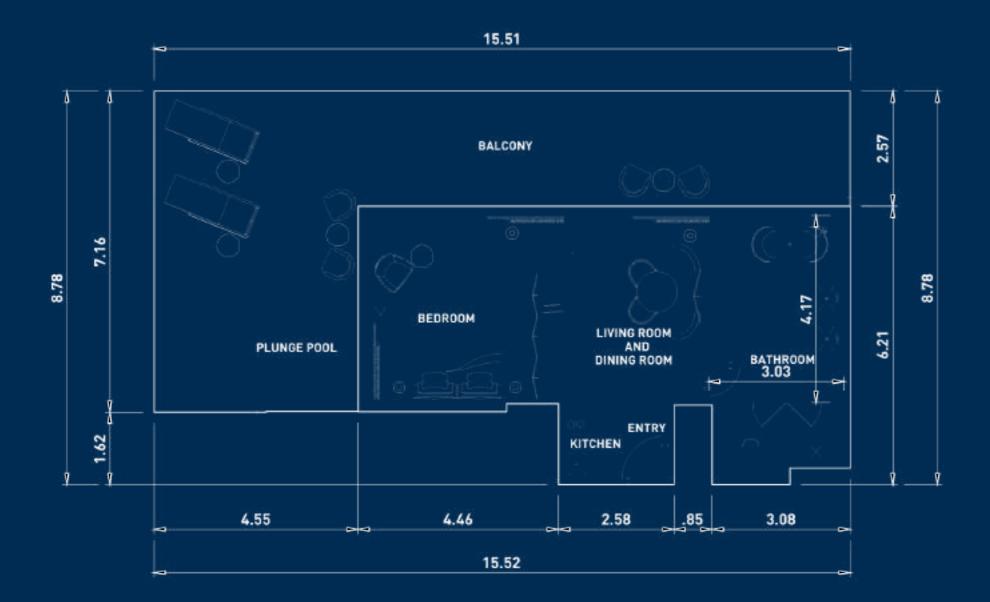

### 1 BEDROOM UNIT 1203

| INDOOR     | 630.88 SQFT.   | 58.61 SQM.  |     |
|------------|----------------|-------------|-----|
| OUTDOOR    | 653.27 SQFT.   | 60.69 SQM.  | 2   |
| TOTAL AREA | 1,284.15 SQFT. | 119.30 SQM. | LEV |