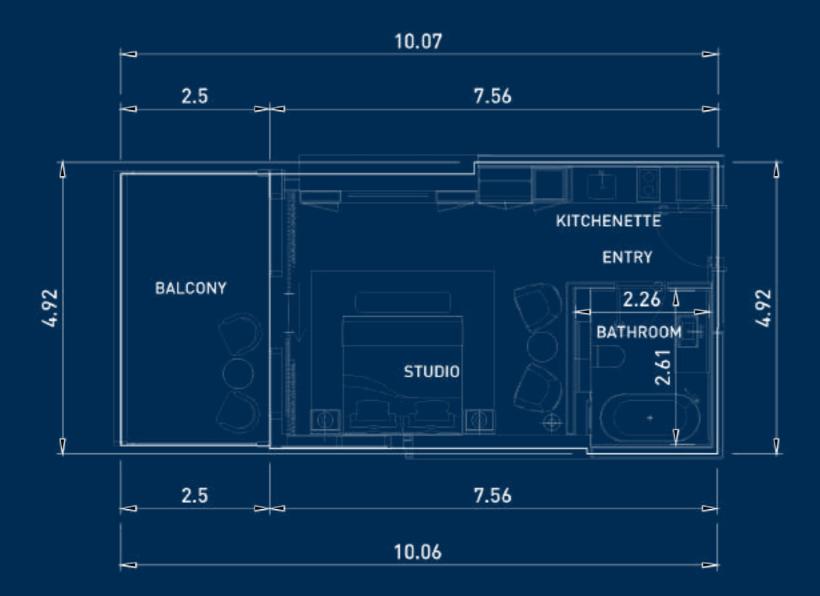

### STUDIO UNIT 1201

INDOOR TOTAL AREA 711.82 SQFT. 66.13 SQM. 711.82 SQFT. 66.13 SQM.

LEVEL 12 KEY PLAN

Note: This is a conceptual plan and the dimensions are tentative subject to further design development. The Buyer understands and accepts the reasonable potential variance regarding the dimensions.