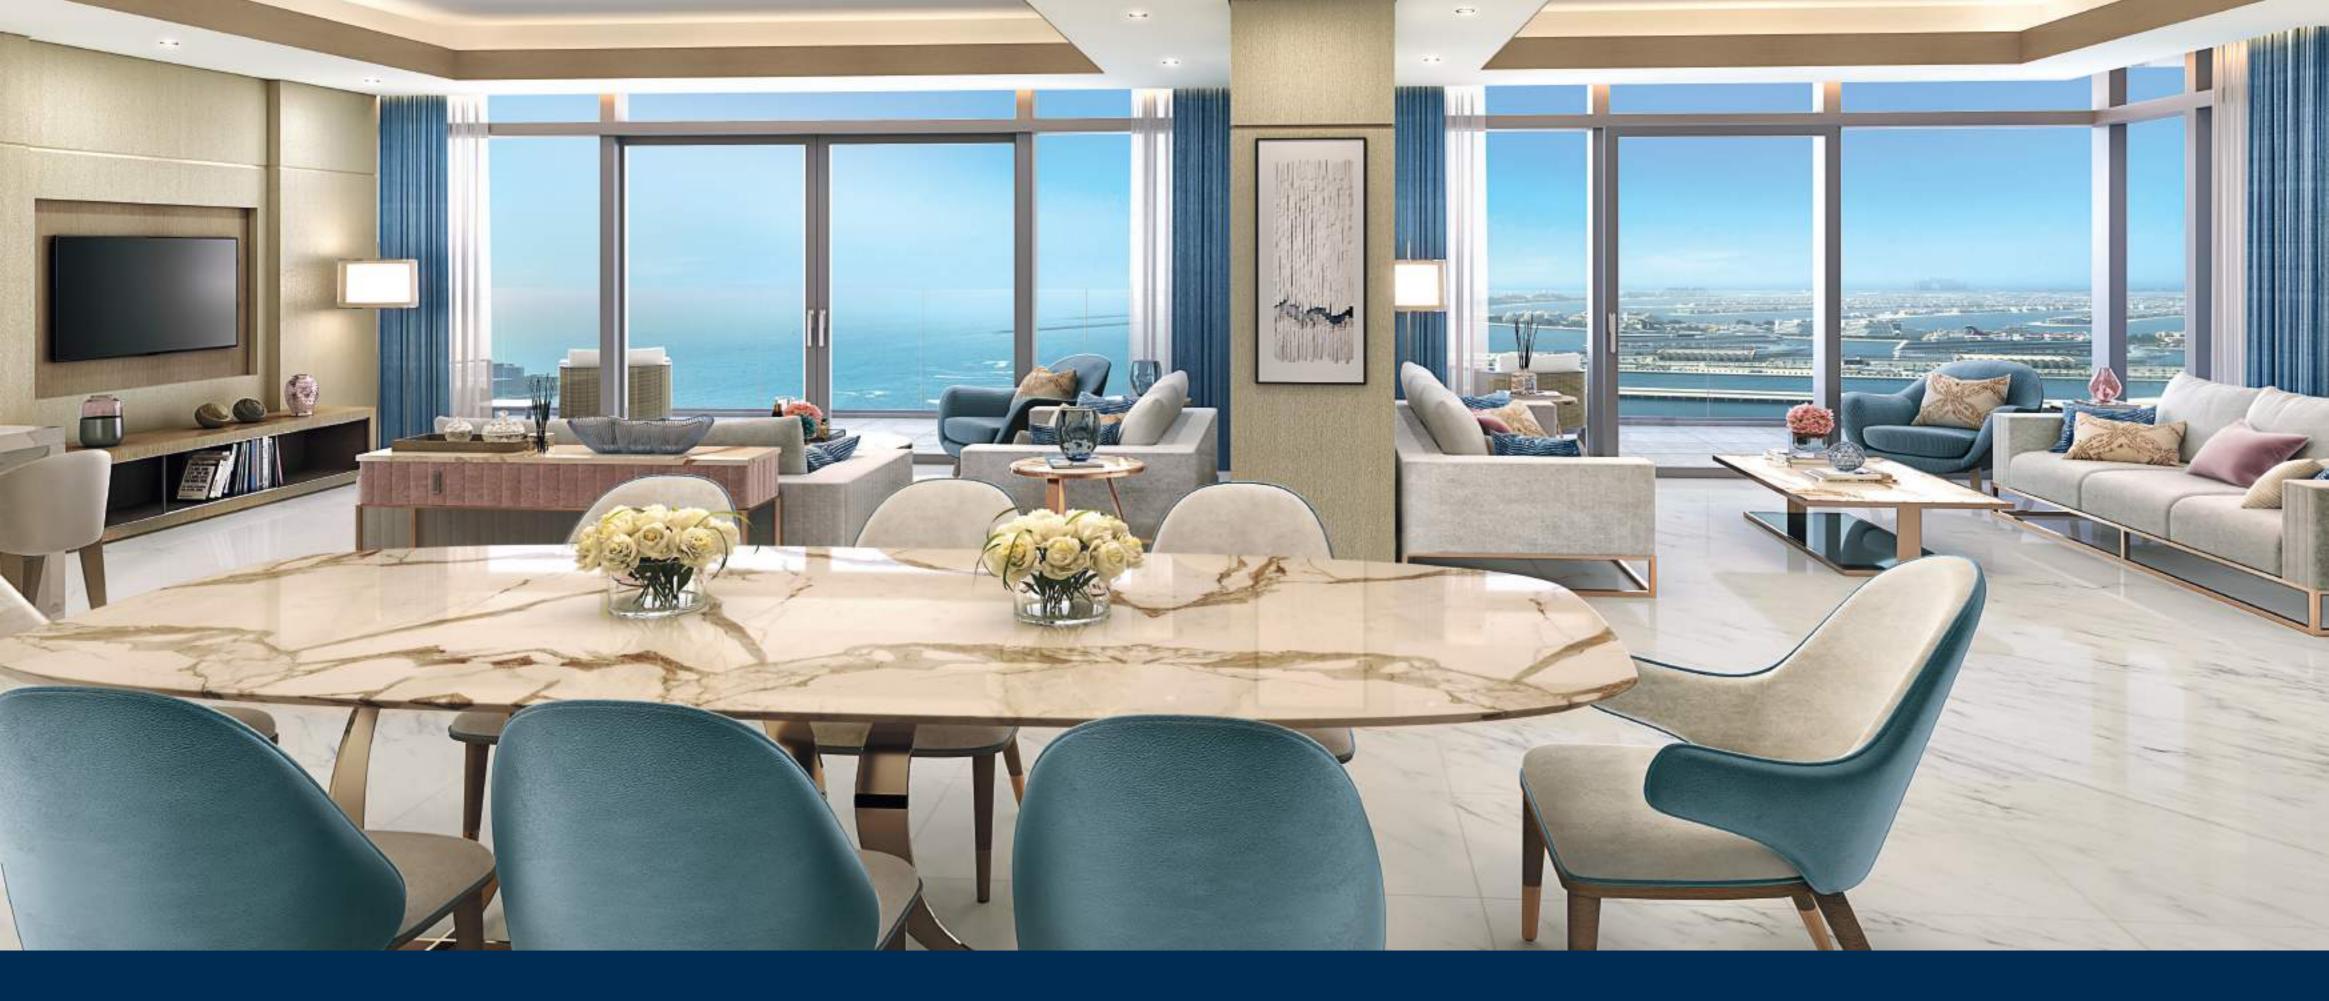

### ROOM WITH A VIEW.

Spacious, elegant and with the biggest sea view of anywhere in Dubai, the worst thing about these apartments is leaving them. Starting from the 11th to the 30th floor, your slice of paradise is here for the taking. Super high ceilings (3.7m), 90m of seafront views, high-end kitchens and bathrooms with all the fixtures and fittings you desire. A pretty special place to call home.