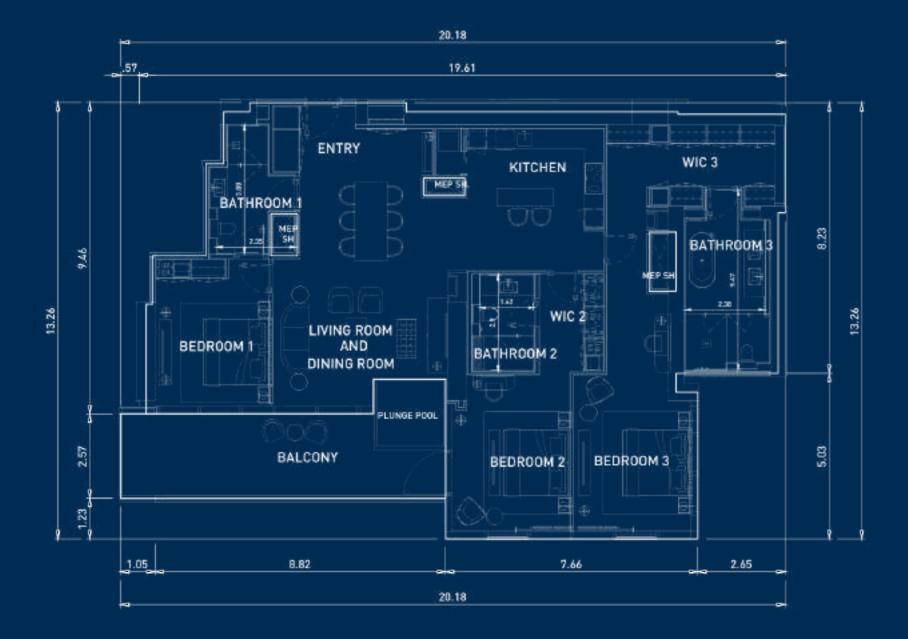

### STUDIO UNIT 1201

INDOOR TOTAL AREA 711.82 SQFT. 66.13 SQM. 711.82 SQFT. 66.13 SQM.

LEVEL 12 KEY PLAN

Note: This is a conceptual plan and the dimensions are tentative subject to further design development. The Buyer understands and accepts the reasonable potential variance regarding the dimensions.

All dimensions are in meters,