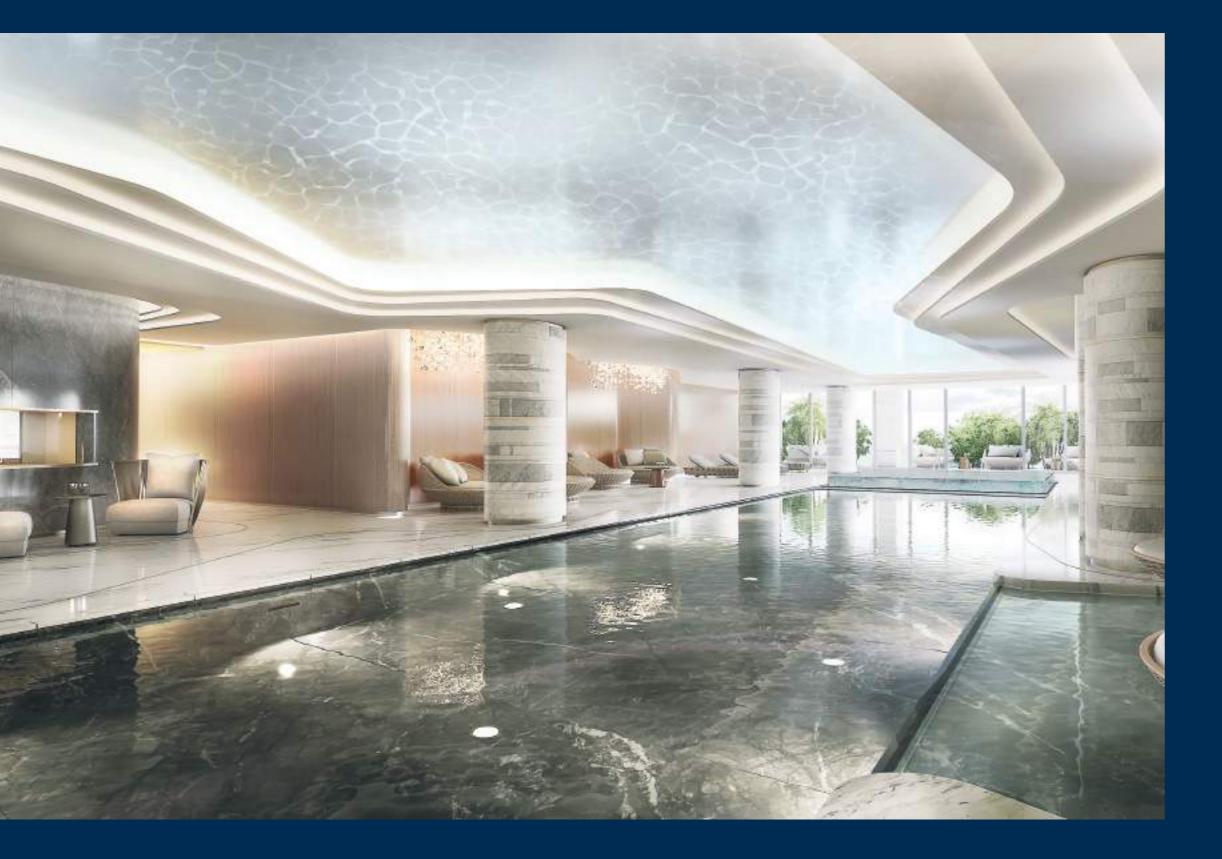

#### INDOOR POOL & GYM. Stay in shape, in splendour.

When working out is this luxurious, you'll never want the session to end. Dive into crystal clear water, surrounded by Italian marble, chandeliers, fires and water fountains, bringing drama and luxury to your swim. Get energized in the gym with endless views over Dubai and the surrounding ocean. All the latest equipment, all in one place.