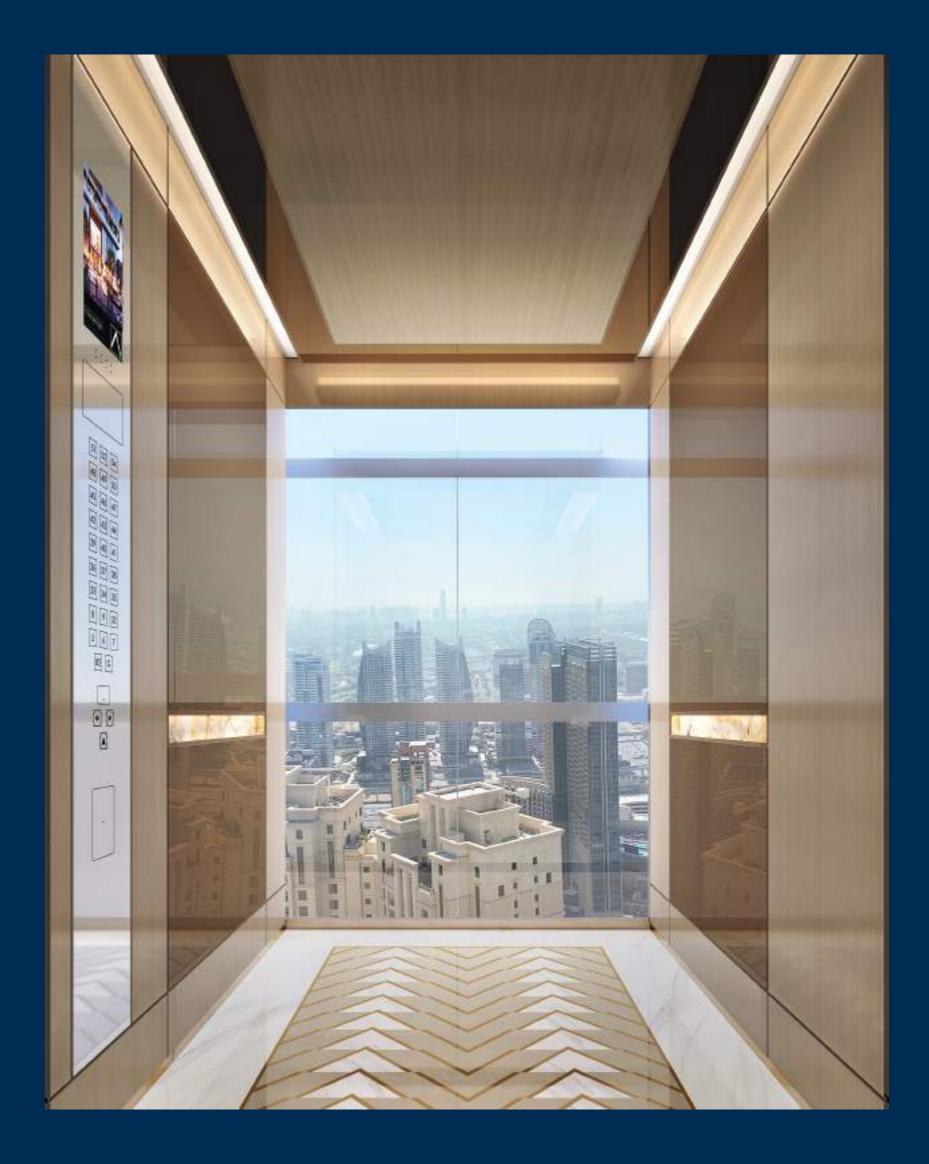

-------|
| OUTDOOR    | 297.09 SQFT.   | 27.60 SQM.  |                 |
| TOTAL AREA | 2,333.96 SQFT. | 216.83 SQM. | LEVEL 22 KEY PL |



Note: This is a conceptual plan and the dimensions are tentative subject to further design development. The Buyer understands and accepts the reasonable potential variance regarding the dimensions.









PODIUM SUITE.

















BEACH VILLA SUITE.









EXPLORER SUITE.





# MUSICIANS SUITE.







PEARL SUITE.









ROYAL SUITE.







WRITERS SUITE.









LOBBY. When you've arrived you know you've arrived.

Cool. Dazzling. Opulent. The lobby is a gateway to a spectacular time. Marble floors and sensational chandeliers. Sit where you can be seen. Or where you can't and watch the world flow by.





CABIN LIFT.





PANORAMIC LIFT.





SUITES CORRIDOR.







## VENUE INTRODUCTION.

If there's one thing we know at FIVE it's how to have a good time. Our homegrown and signature restaurants, bars as well as nightclub have been showered with awards (44 in total) for the parties, atmosphere and cuisines we curate. Laid back sundowners, intimate dinners, or high-octane partying, we have it all. In luxury, style and with exquisite taste.

Dive on in. Stay tuned for our latest boundarybreaking experiential entertainment offerings coming down the pipeline.









**PERUVIAN.** Flavour to savour.

The sensational flavours of Peru from Ceviche to Lomo Soltado. Cooked for you with precision and passion in an extraordinary space.















## BEACH CLUB. Grab life by the beach.

Beachside glamour means world-class cocktail