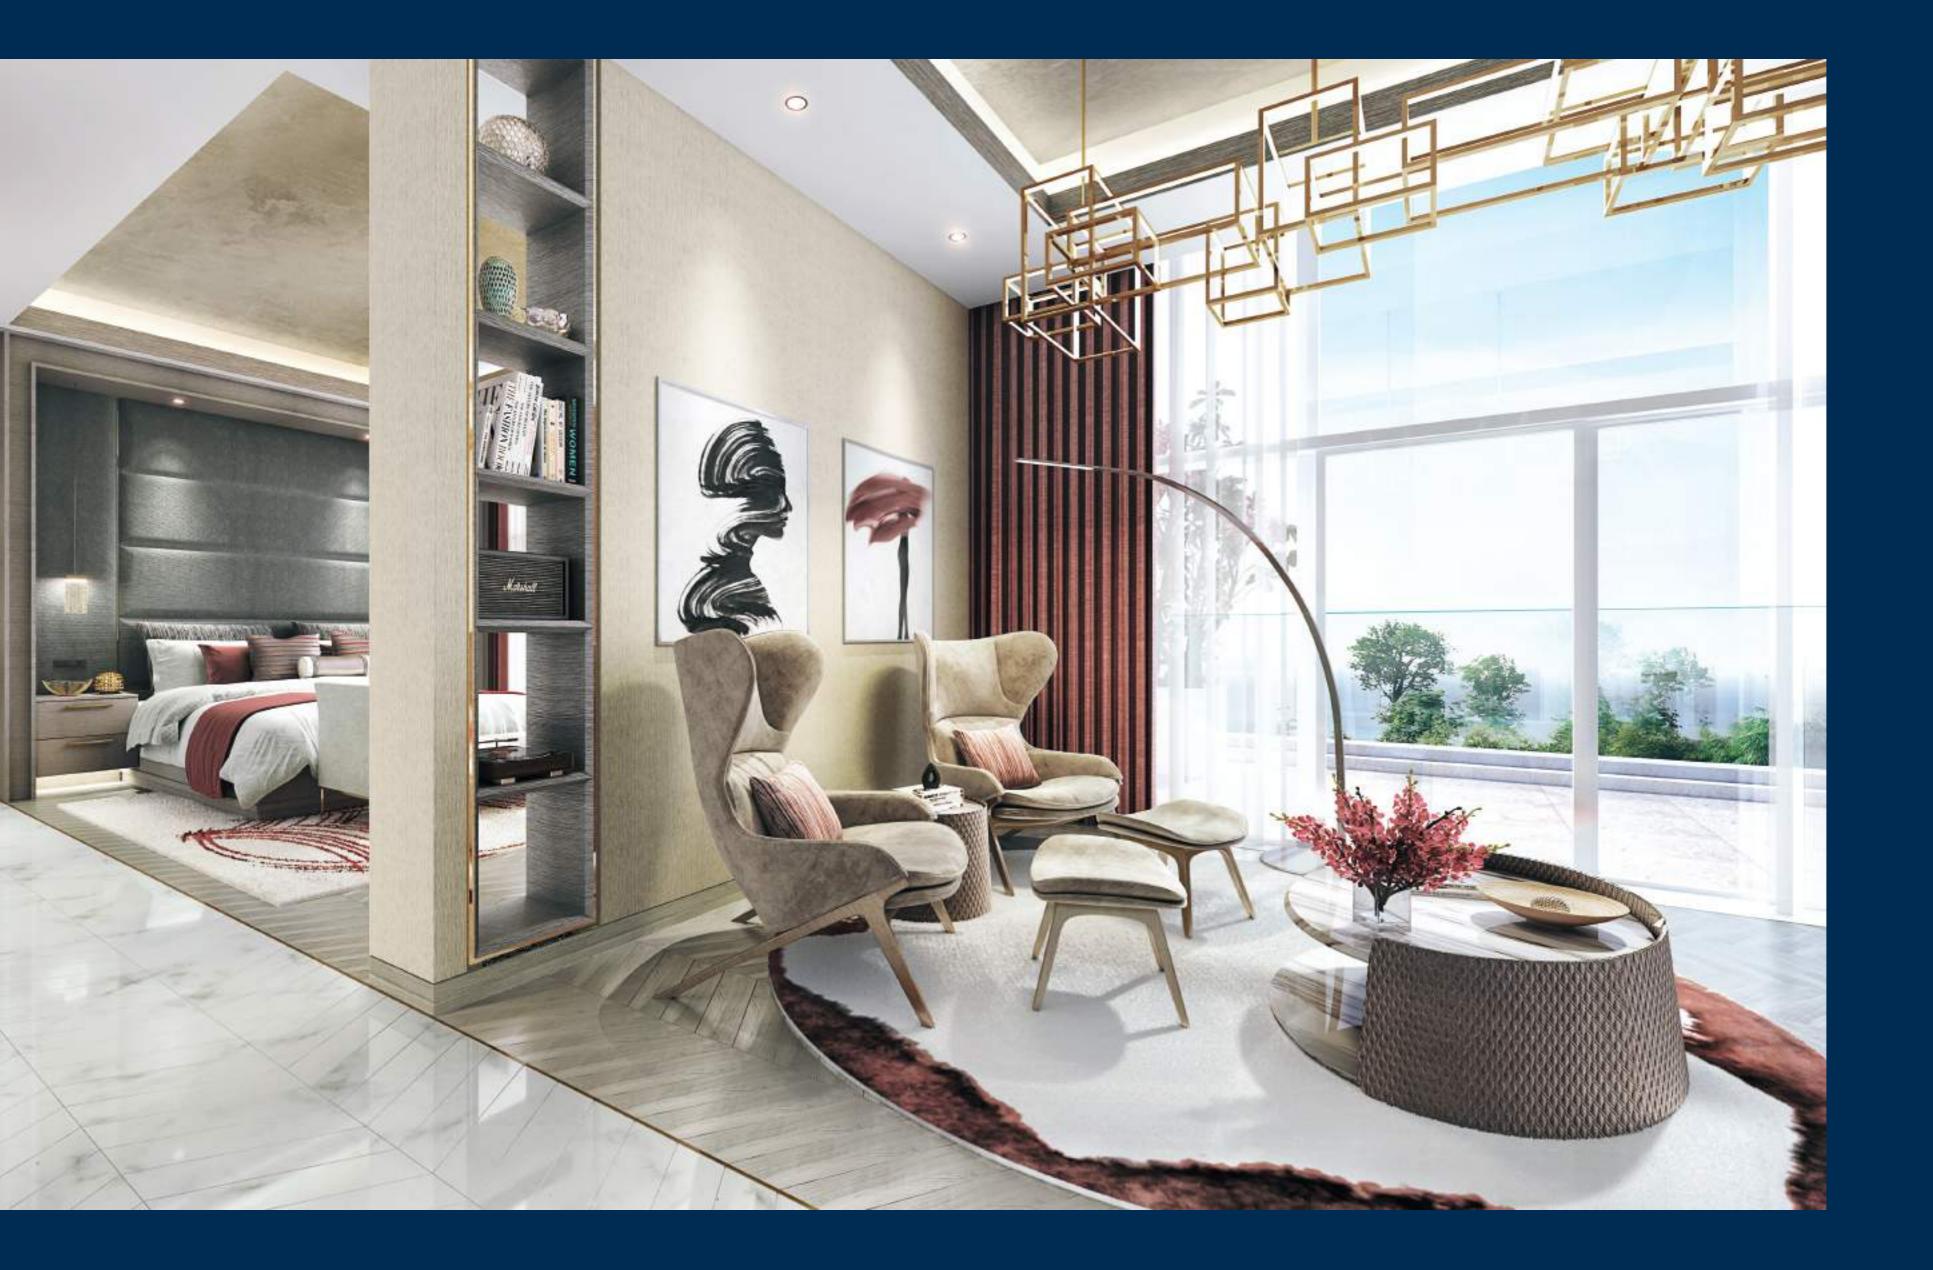

### ROOM WITH A VIEW.

Spacious, elegant and with the biggest sea view of anywhere in Dubai, the worst thing about these apartments is leaving them. Starting from the 11th to the 30th floor, your slice of paradise is here for the taking. Super high ceilings (3.7m), 90m of seafront views, high-end kitchens and bathrooms with all the fixtures and fittings you desire. A pretty special place to call home.