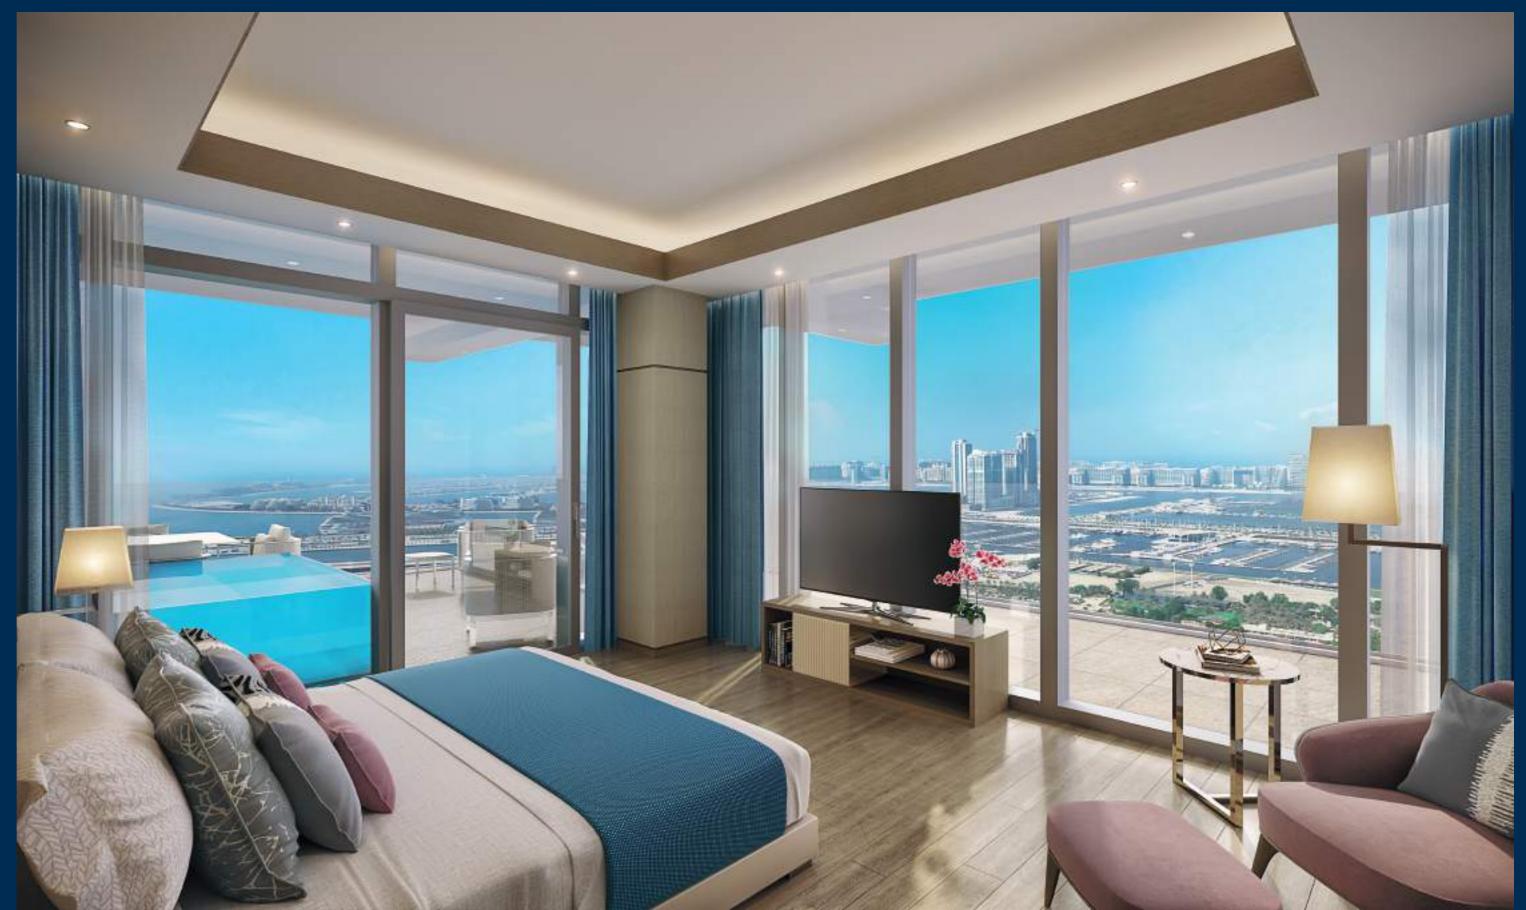

## KEYS TO THE KINGDOM.

With panoramic views over the ocean, a private beach, residential lobby concierge and a glass elevator right to your front door, why holiday at the most exclusive address in Dubai when you can live here instead. Did we mention watching sun set into ocean every day of the year?

### ROOM WITH A VIEW.

Spacious, elegant and with the biggest sea view of anywhere in Dubai, the worst thing about these apartments is leaving them. Starting from the 11th to the 30th floor, your slice of paradise is here for the taking. Super high ceilings (3.7m), 90m of seafront views, high-end kitchens and bathrooms with all the fixtures and fittings you desire. A pretty special place to call home.