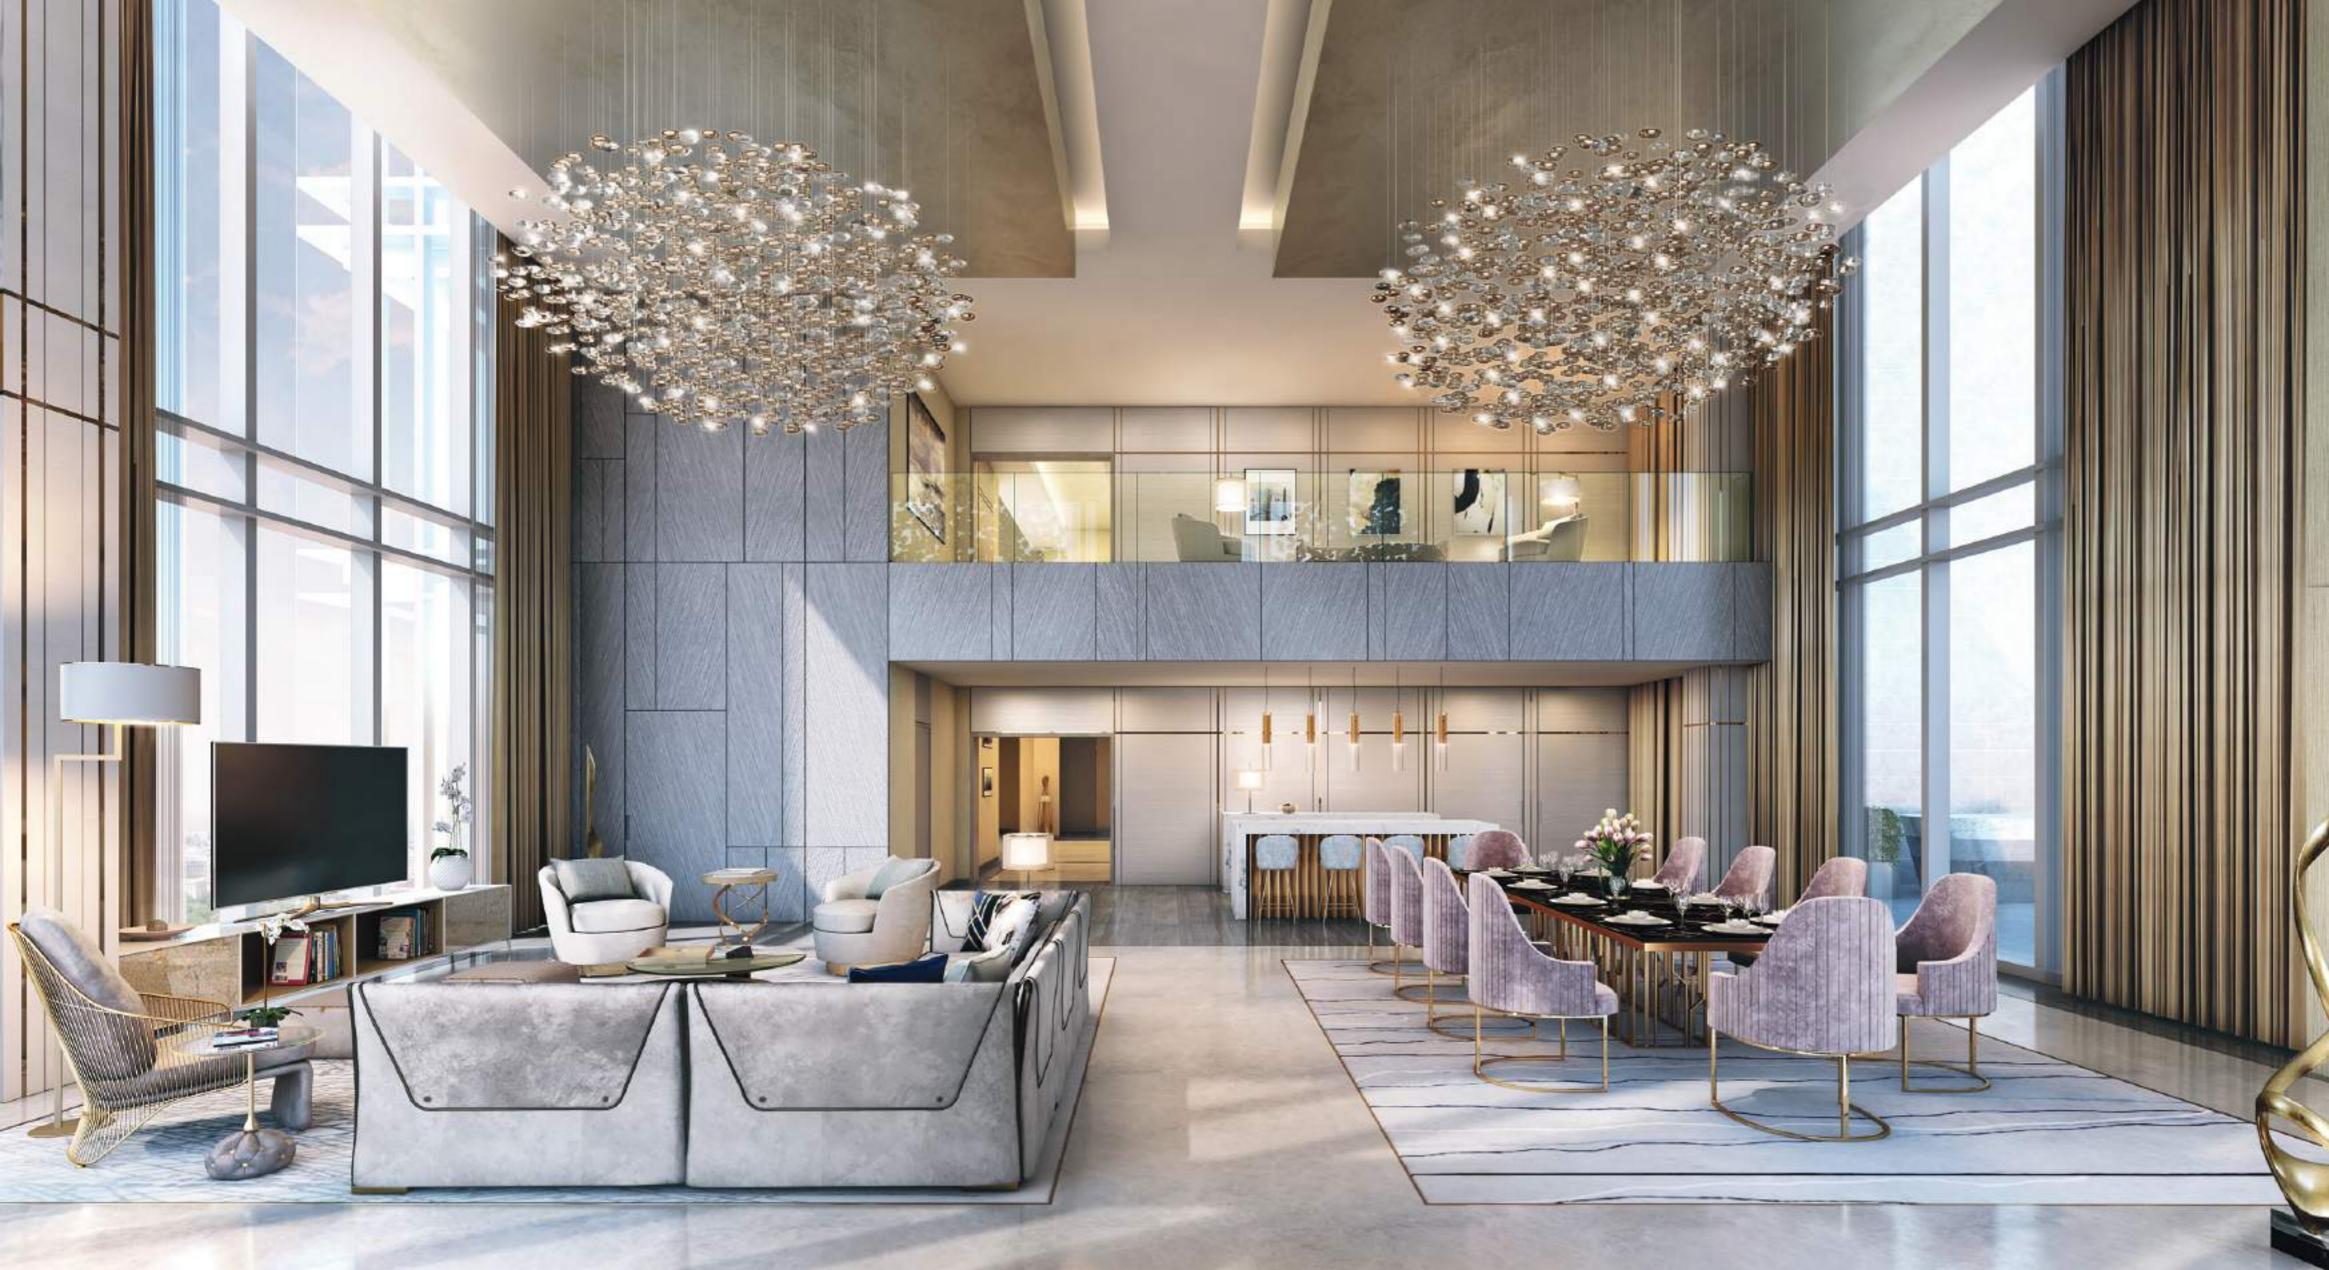

## KEYS TO THE KINGDOM.

With panoramic views over the ocean, a private beach, residential lobby concierge and a glass elevator right to your front door, why holiday at the most exclusive address in Dubai when you can live here instead. Did we mention watching sun set into ocean every day of the year?

### ROOM WITH A VIEW.

Spacious, elegant and with the biggest sea view of anywhere in Dubai, the worst thing about these apartments is leaving them. Starting from the 11th to the 30th floor, your slice of paradise is here for the taking. Super high ceilings (3.7m), 90m of seafront views, high-end kitchens and bathrooms with all the fixtures and fittings you desire. A pretty special place to call home.