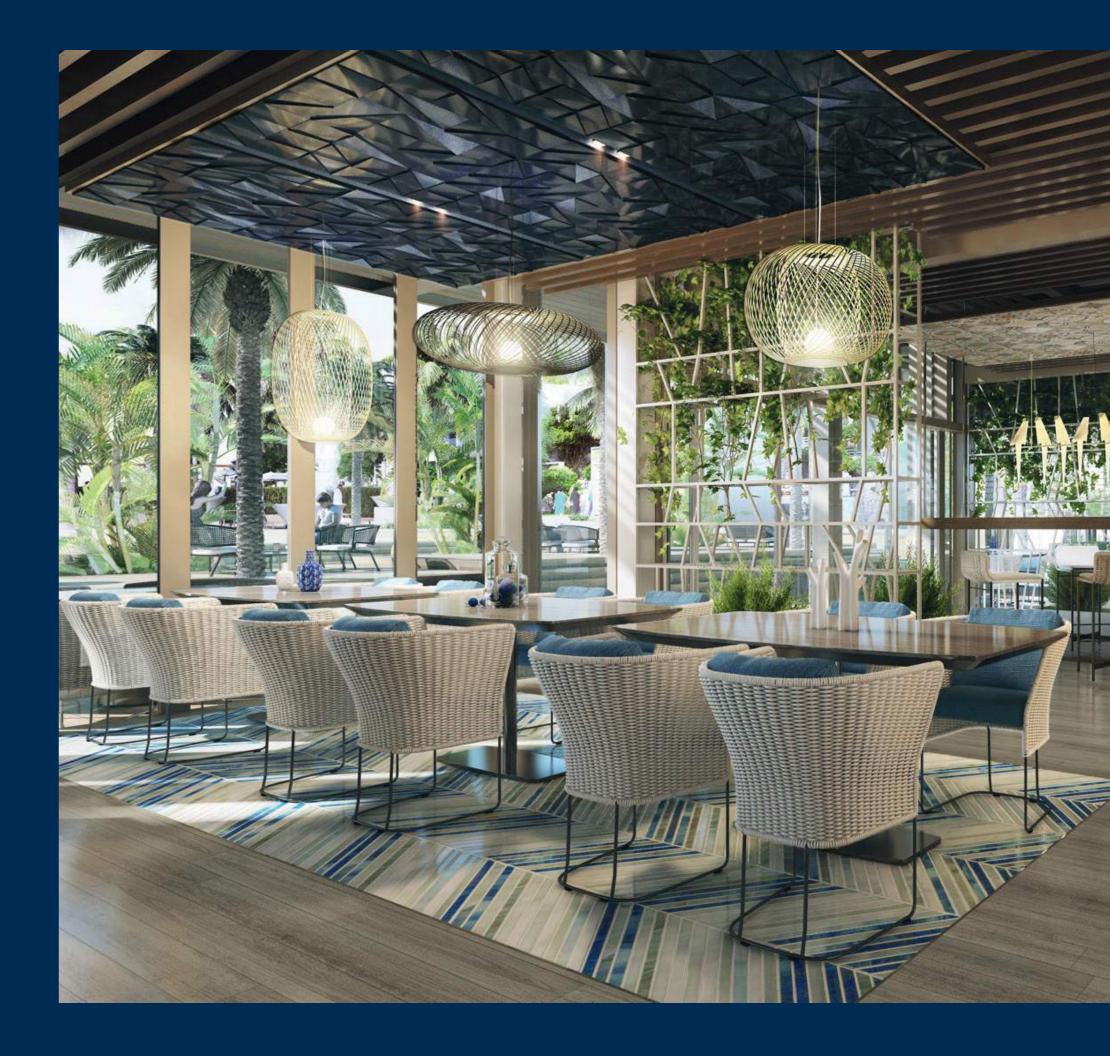

## POOL BAR & GRILL. Swim in. Chill Out.

Plunge into crisp blue water. Then dive into delicious drinks and brilliant food perfectly prepared for an exquisite day by the pool. Come as you are.

**CAFÉ.** A perk of FIVE life.

Slip into the café whenever the mood strikes. The coffee is to die for, the cakes and bites are the stuff of life and the people-watching is just world-class.