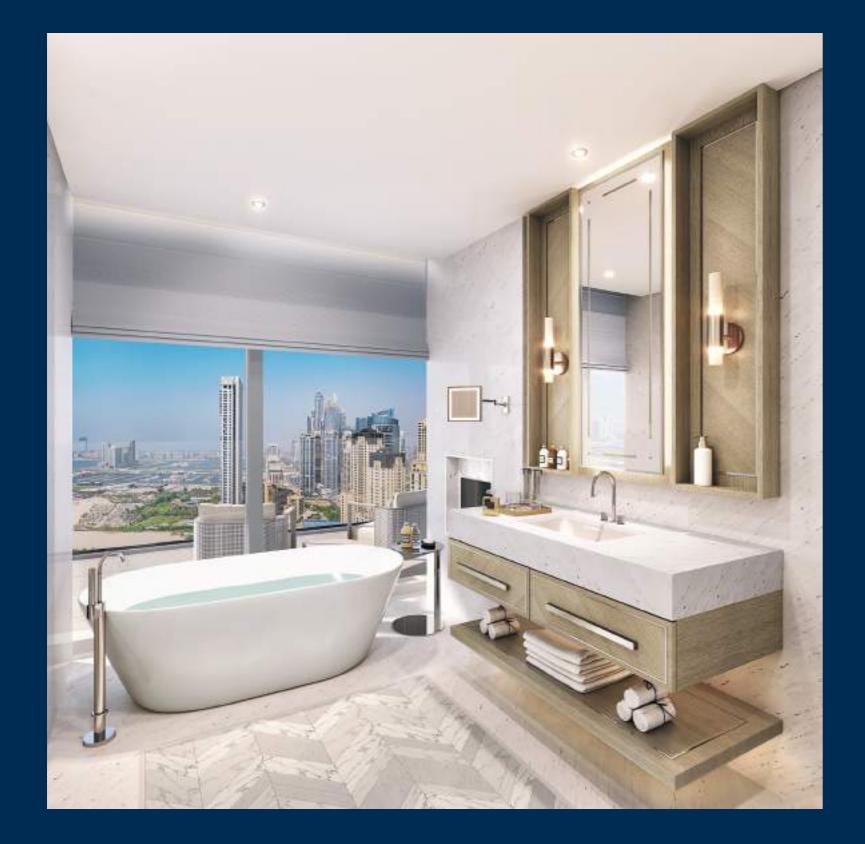

### ROOM WITH A VIEW.

Spacious, elegant and with the biggest sea view of anywhere in Dubai, the worst thing about these apartments is leaving them. Starting from the 11th to the 30th floor, your slice of paradise is here for the taking. Super high ceilings (3.7m), 90m of seafront views, high-end kitchens and bathrooms with all the fixtures and fittings you desire. A pretty special place to call home.