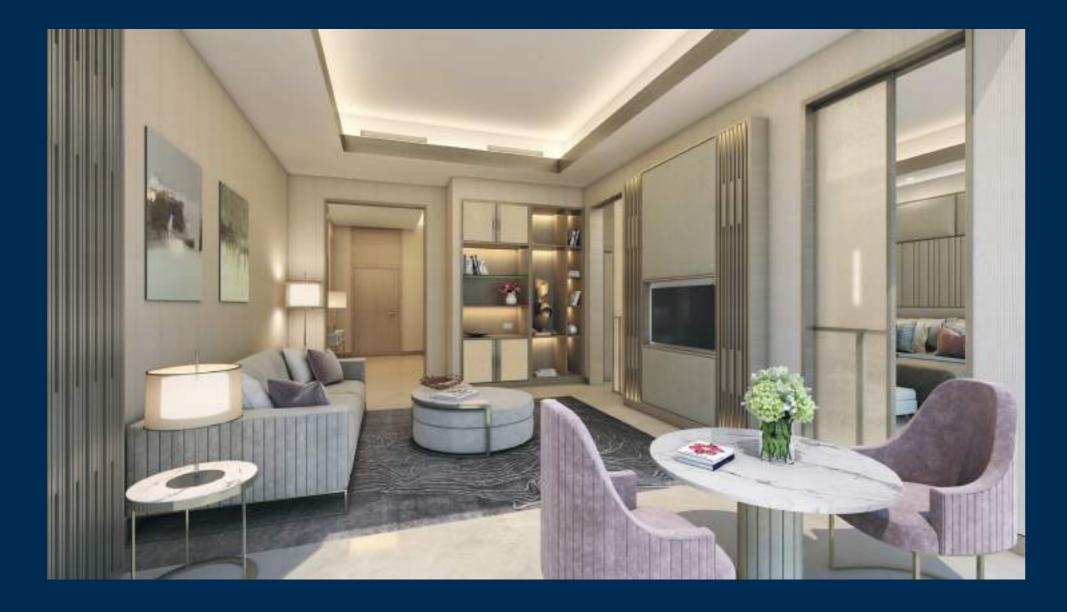

## KEYS TO THE KINGDOM.

With panoramic views over the ocean, a private beach, residential lobby concierge and a glass elevator right to your front door, why holiday at the most exclusive address in Dubai when you can live here instead. Did we mention watching sun set into ocean every day of the year?

### ROOM WITH A VIEW.

Spacious, elegant and with the biggest sea view of anywhere in Dubai, the worst thing about these apartments is leaving them. Starting from the 11th to the 30th floor, your slice of paradise is here for the taking. Super high ceilings (3.7m), 90m of seafront views, high-end kitchens and bathrooms with all the fixtures and fittings you desire. A pretty special place to call home.