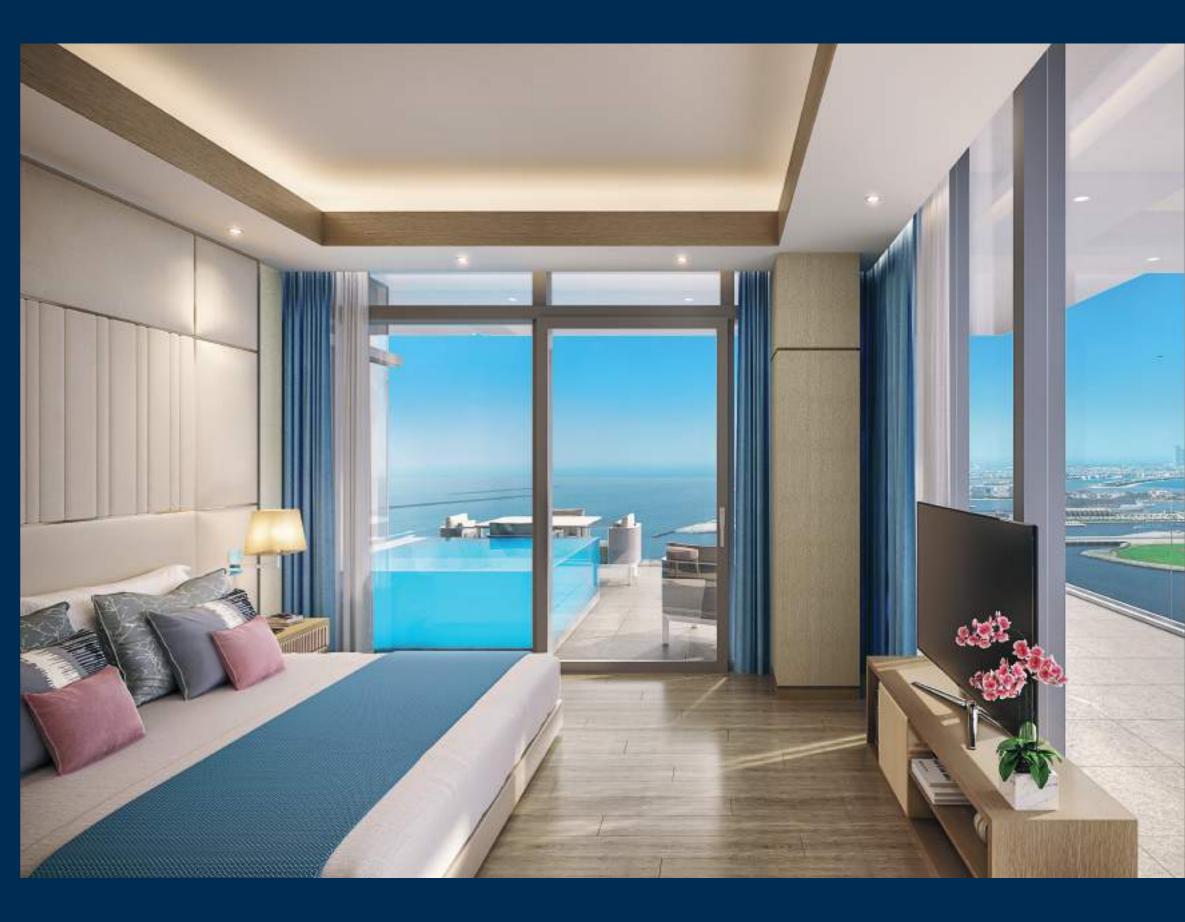

### ROOM WITH A VIEW.

Spacious, elegant and with the biggest sea view of anywhere in Dubai, the worst thing about these apartments is leaving them. Starting from the 11th to the 30th floor, your slice of paradise is here for the taking. Super high ceilings (3.7m), 90m of seafront views, high-end kitchens and bathrooms with all the fixtures and fittings you desire. A pretty special place to call home.