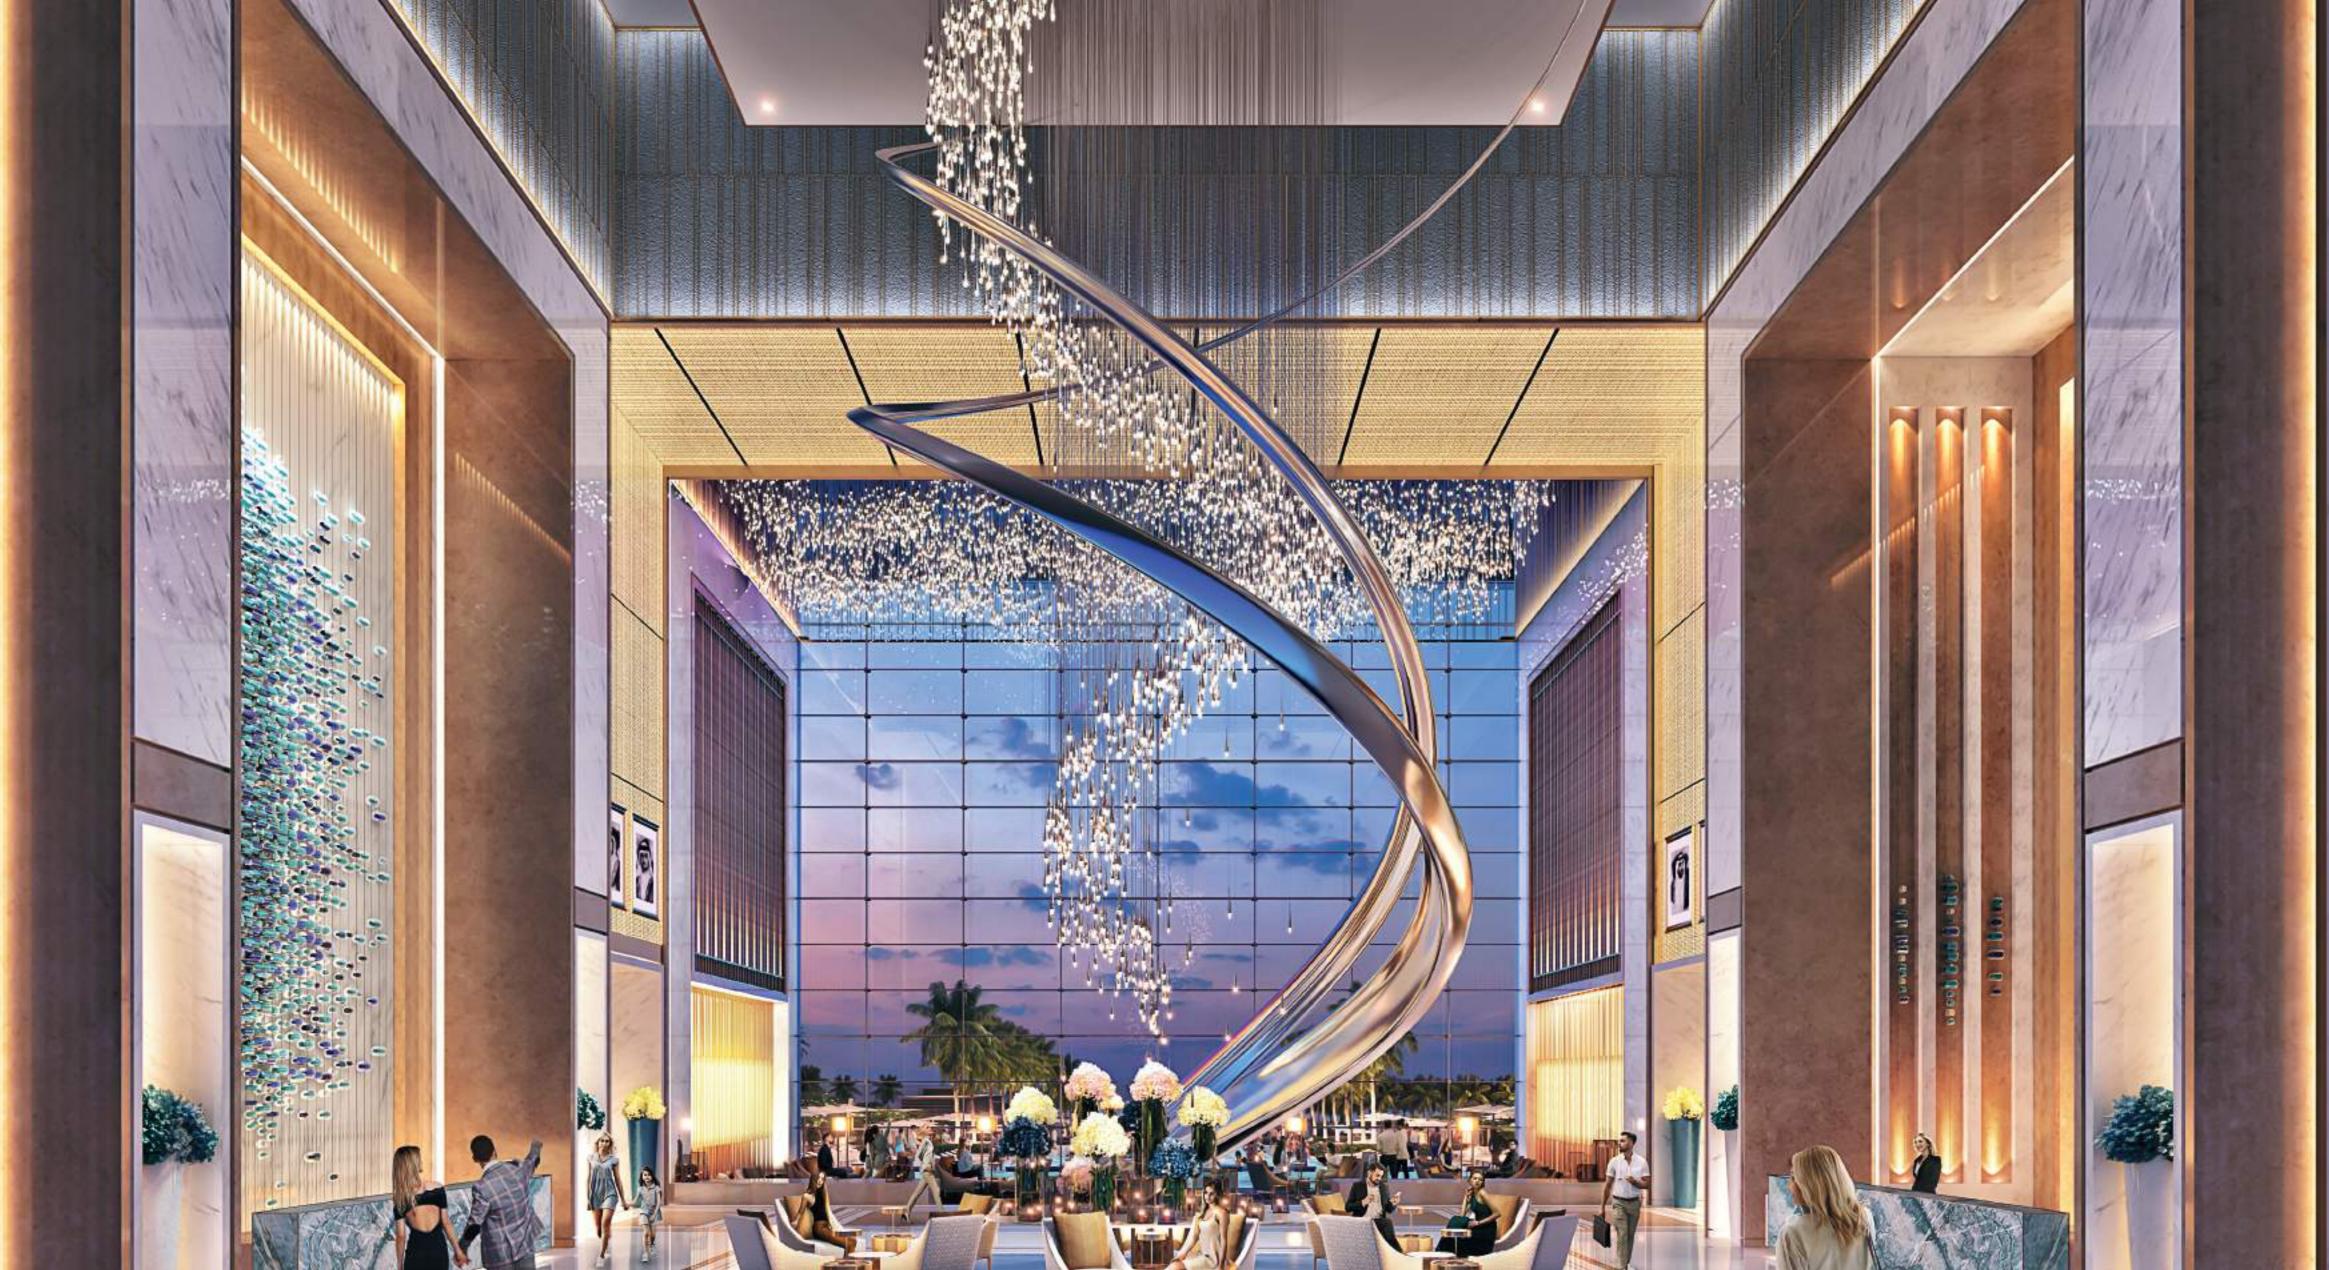

# MUSICIANS SUITE.

PEARL SUITE.

ROYAL SUITE.

WRITERS SUITE.

LOBBY. When you've arrived you know you've arrived.

Cool. Dazzling. Opulent. The lobby is a gateway to a spectacular time. Marble floors and sensational chandeliers. Sit where you can be seen. Or where you can't and watch the world flow by.