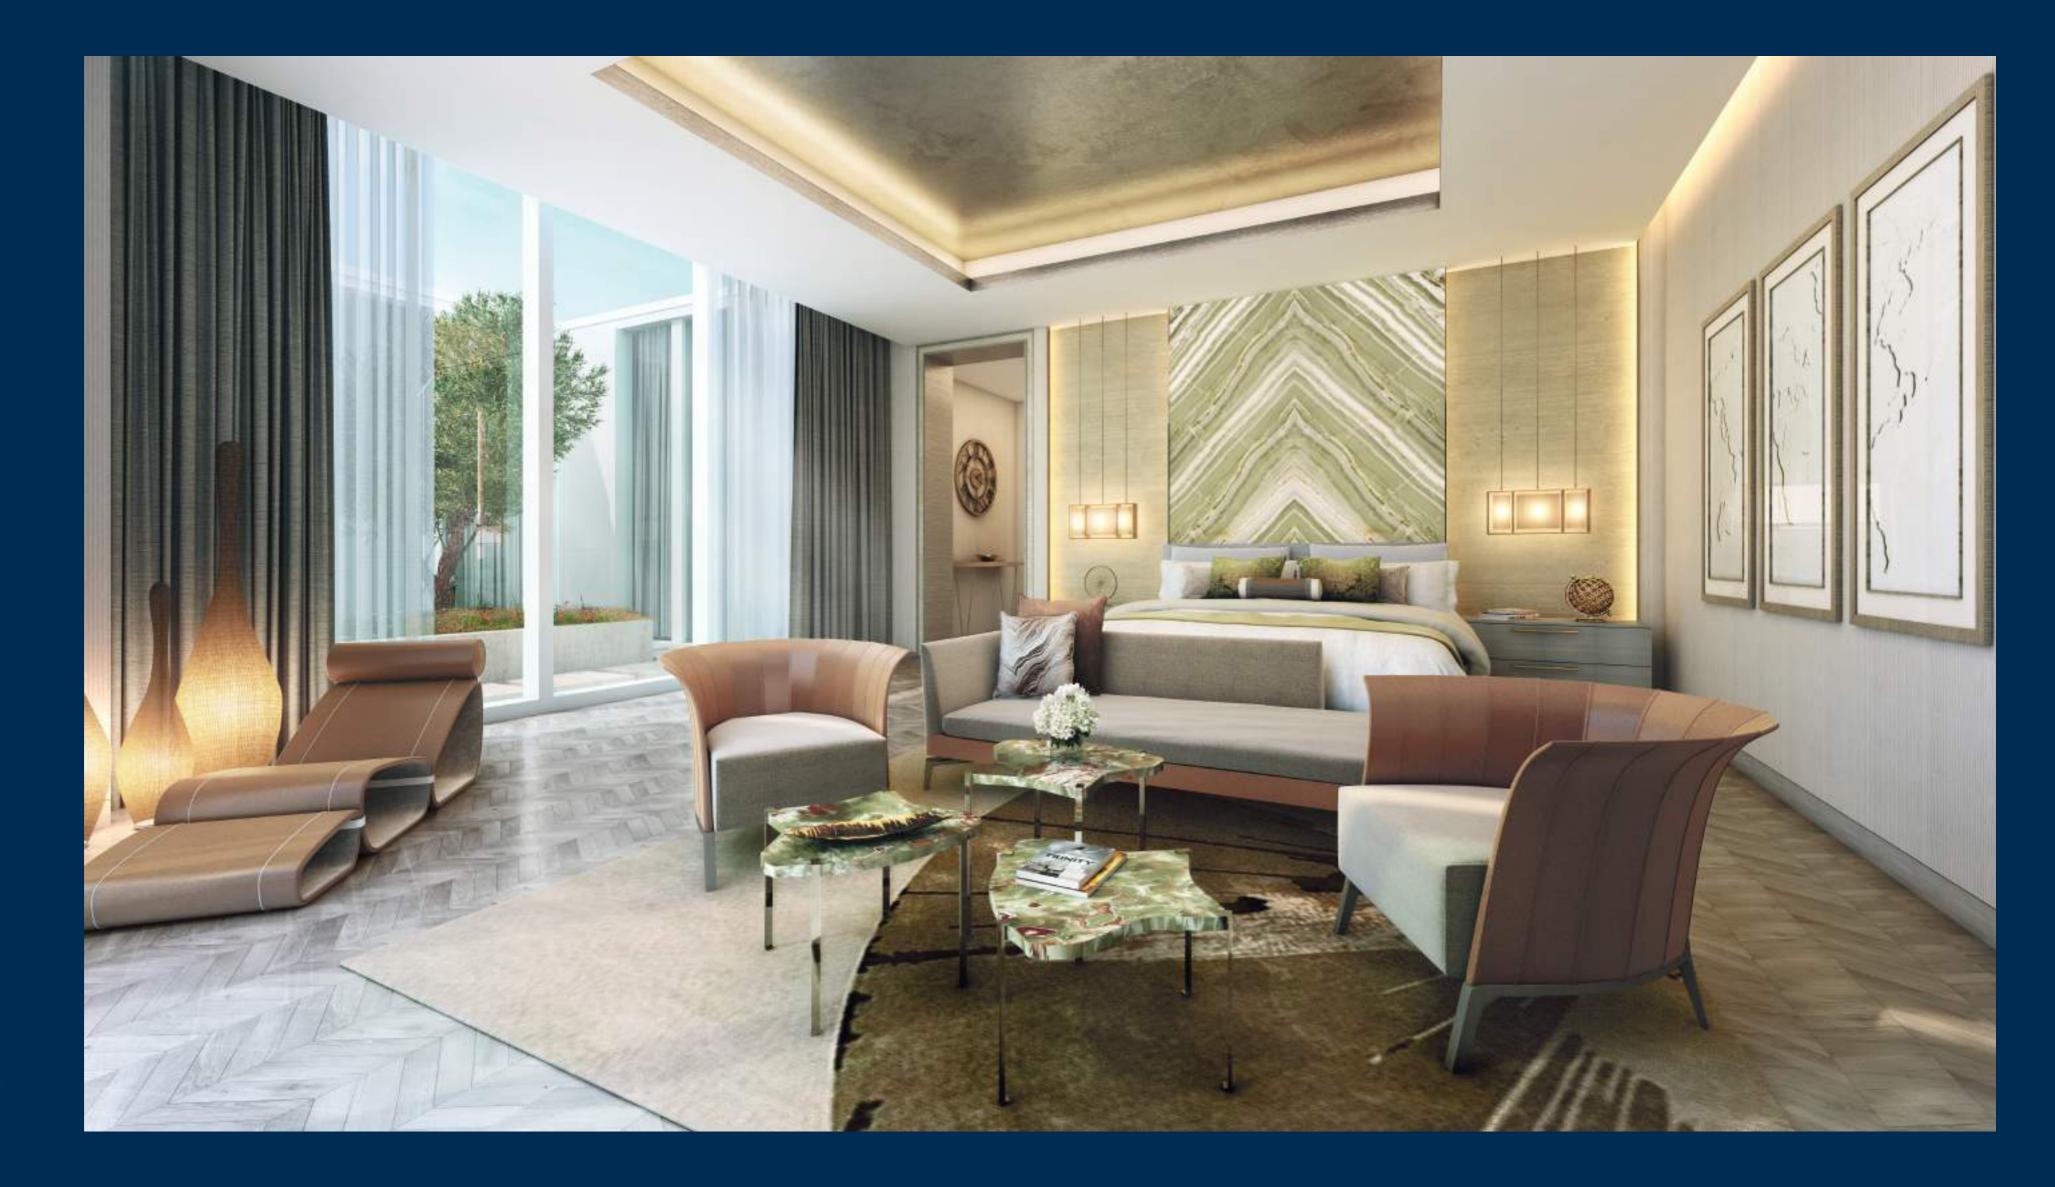

### ROOM WITH A VIEW.

Spacious, elegant and with the biggest sea view of anywhere in Dubai, the worst thing about these apartments is leaving them. Starting from the 11th to the 30th floor, your slice of paradise is here for the taking. Super high ceilings (3.7m), 90m of seafront views, high-end kitchens and bathrooms with all the fixtures and fittings you desire. A pretty special place to call home.