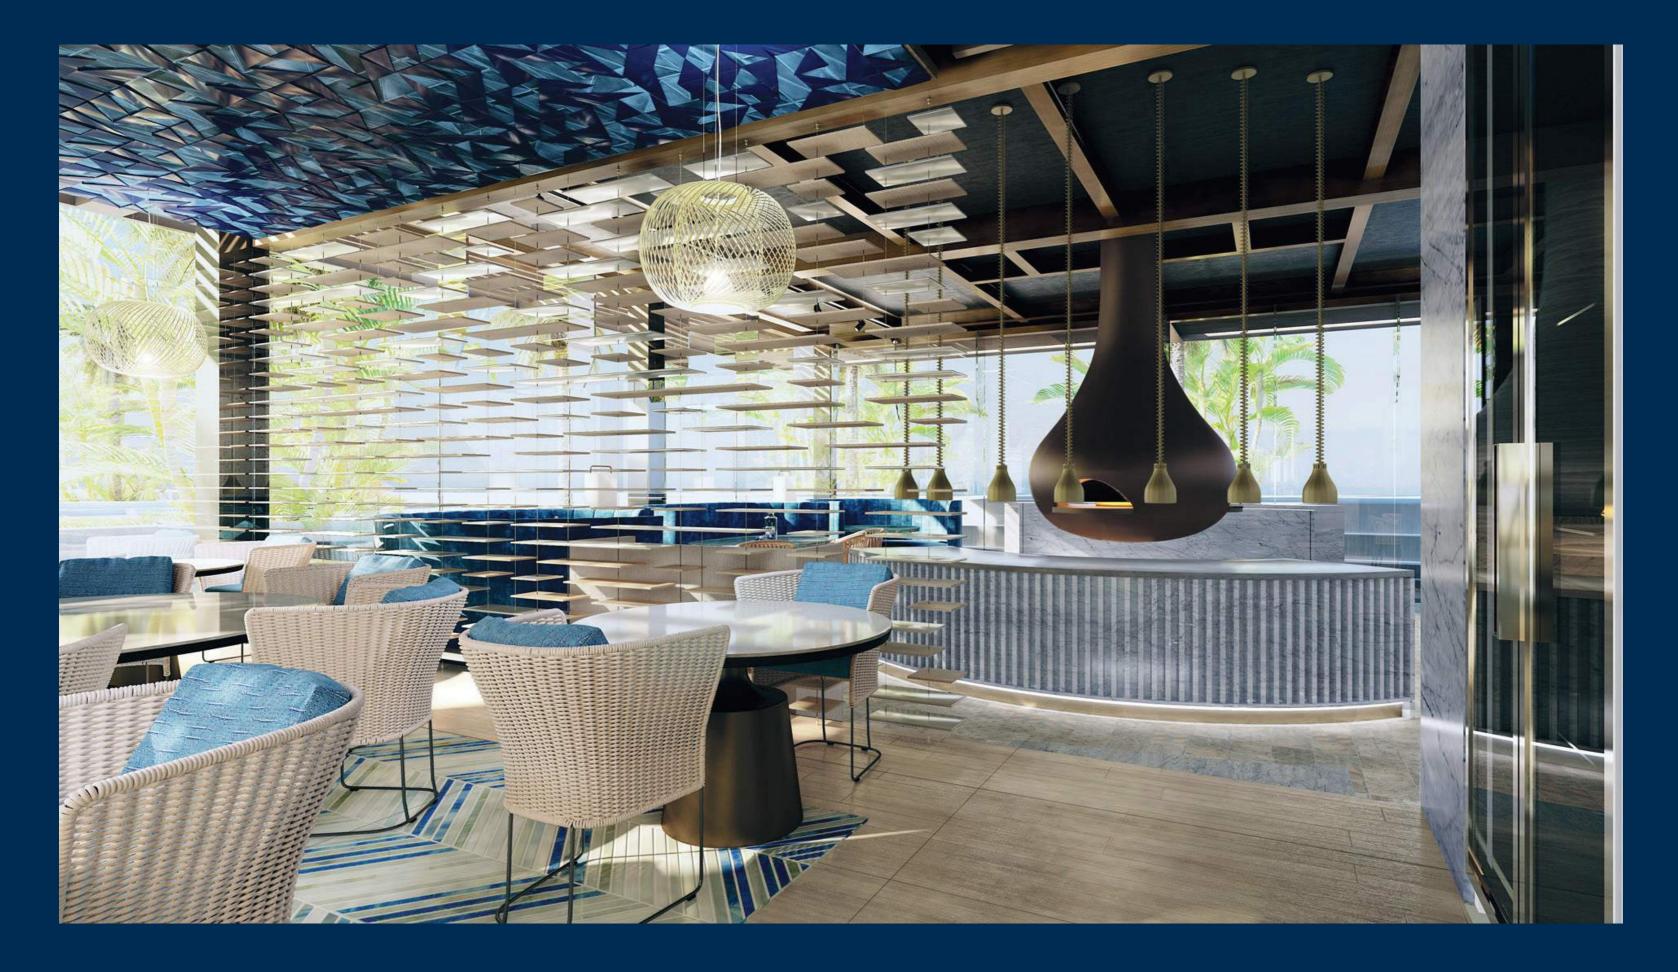

## POOL BAR & GRILL. Swim in. Chill Out.

Plunge into crisp blue water. Then dive into delicious drinks and brilliant food perfectly prepared for an exquisite day by the pool. Come as you are.

**CAFÉ.** A perk of FIVE life.

Slip into the café whenever the mood strikes. The coffee is to die for, the cakes and bites are the stuff of life and the people-watching is just world-class.