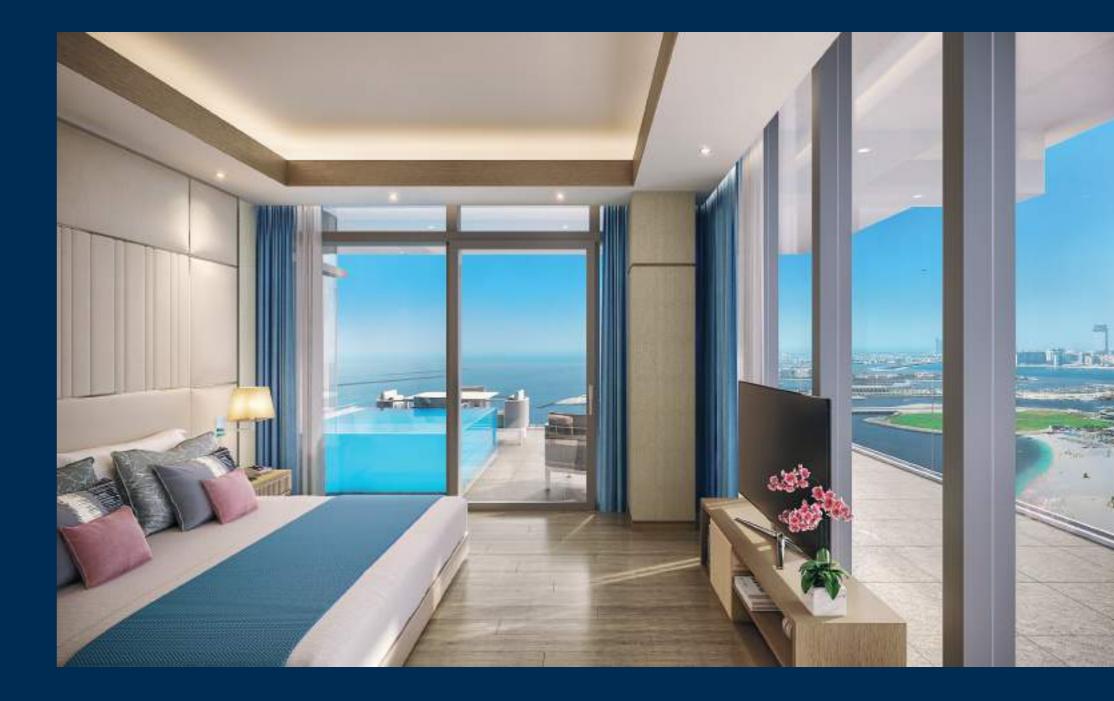

### ROOM WITH A VIEW.

Spacious, elegant and with the biggest sea view of anywhere in Dubai, the worst thing about these apartments is leaving them. Starting from the 11th to the 30th floor, your slice of paradise is here for the taking. Super high ceilings (3.7m), 90m of seafront views, high-end kitchens and bathrooms with all the fixtures and fittings you desire. A pretty special place to call home.