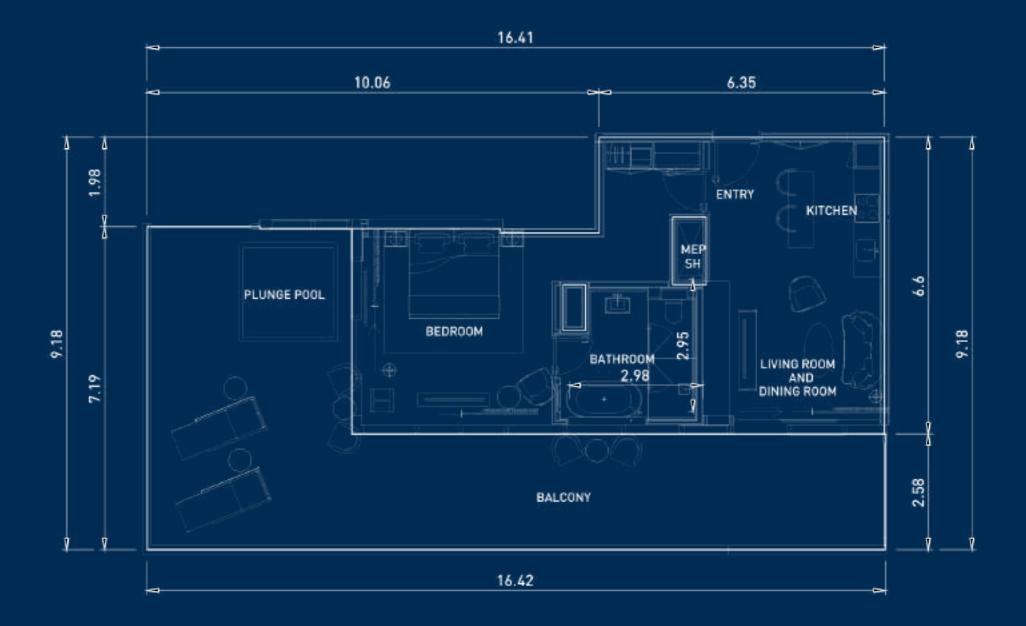

### 1 BEDROOM UNIT 1203

| INDOOR     | 630.88 SQFT.   | 58.61 SQM.  |     |
|------------|----------------|-------------|-----|
| OUTDOOR    | 653.27 SQFT.   | 60.69 SQM.  | 2   |
| TOTAL AREA | 1,284.15 SQFT. | 119.30 SQM. | LEV |

Note: This is a conceptual plan and the dimensions are tentative subject to further design development. The Buyer understands and accepts the reasonable potential variance regarding the dimensions.

All dimensions are in meters.