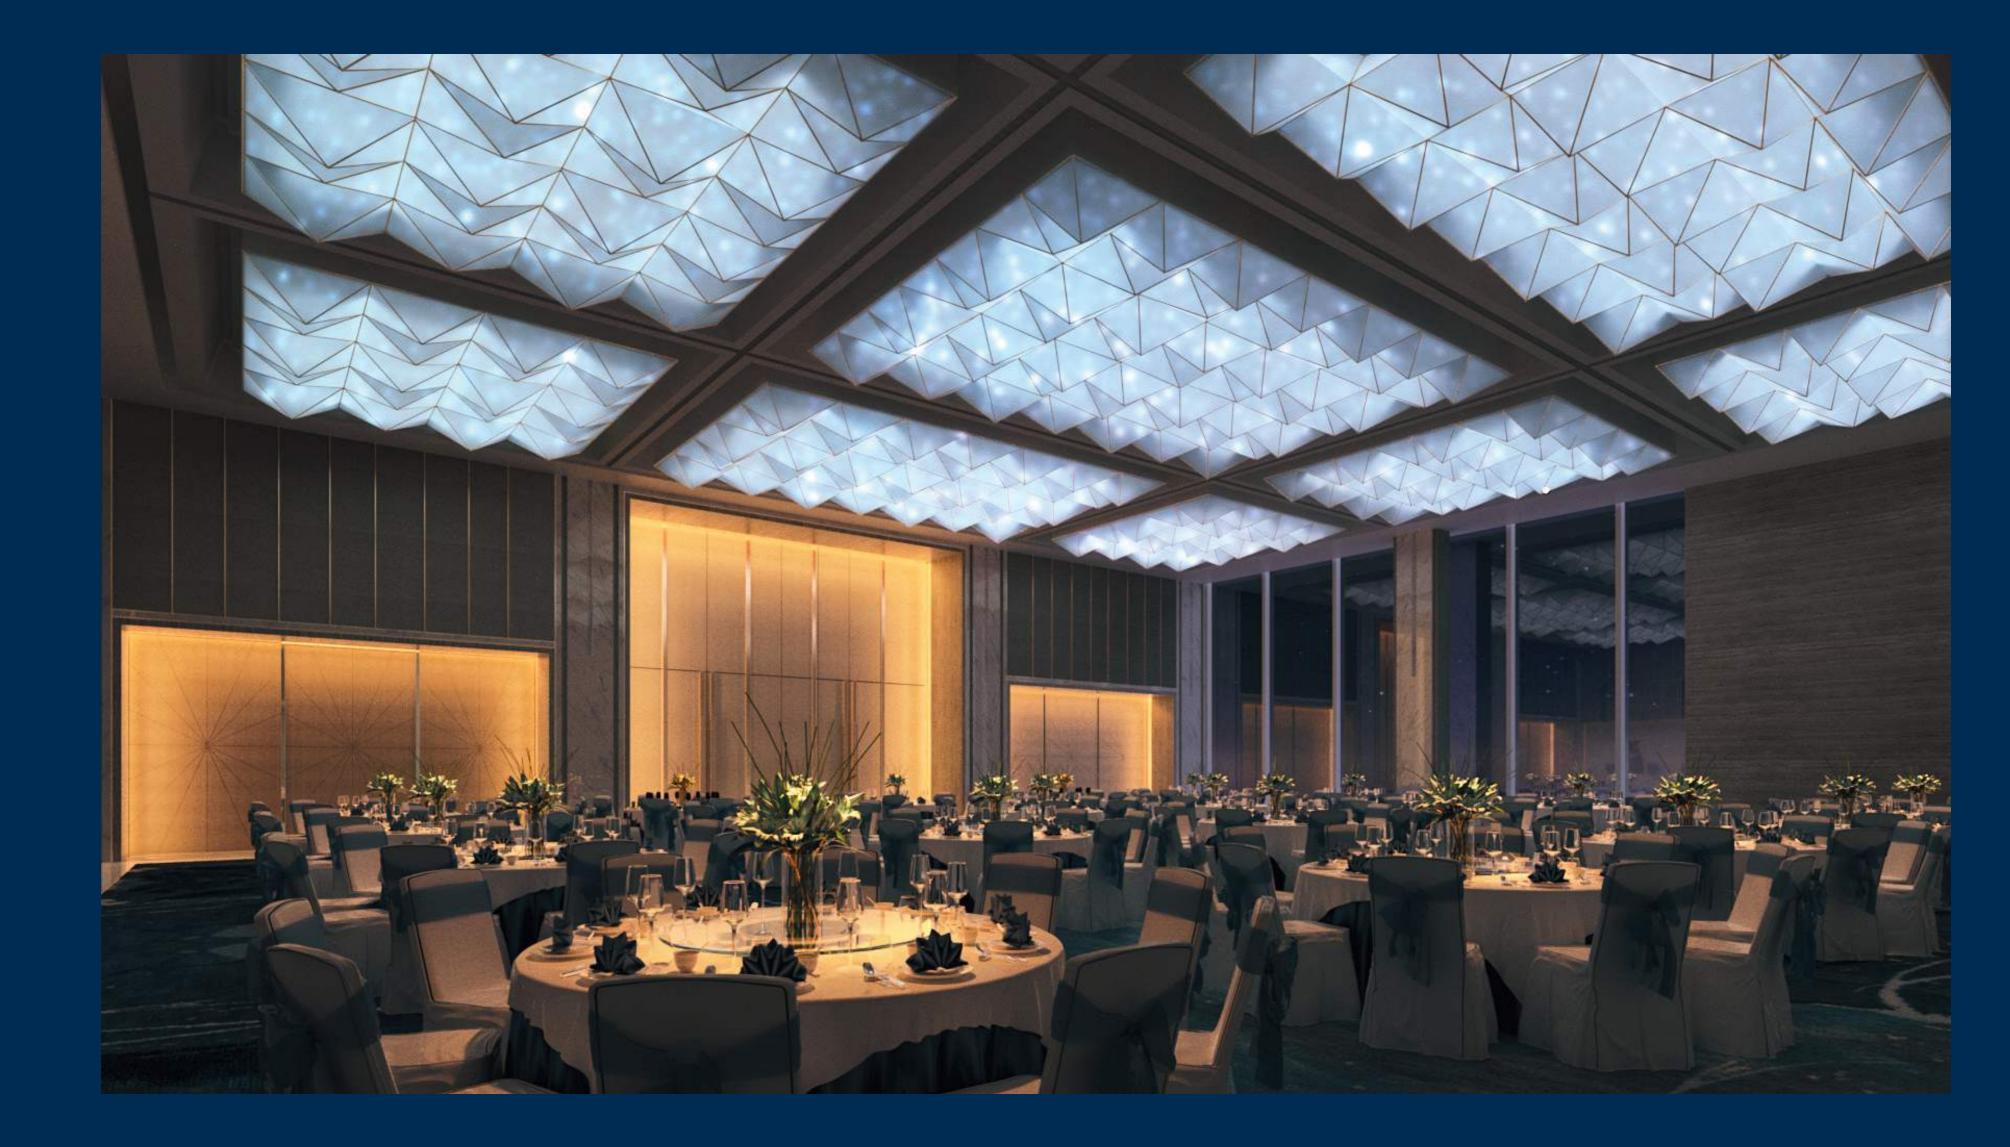

world-class cocktails, somewhere to see and be seen. Shady cabanas, sunny swims and food to float your imagination. Why lie low when you can reach the heights?















## POOL BAR & GRILL. Swim in. Chill Out.

Plunge into crisp blue water. Then dive into delicious drinks and brilliant food perfectly prepared for an exquisite day by the pool. Come as you are.













**CAFÉ.** A perk of FIVE life.

Slip into the café whenever the mood strikes. The coffee is to die for, the cakes and bites are the stuff of life and the people-watching is just world-class.









## **SPA CAFÉ.** Eat well. Be well.

We've pampered your body. Now pamper your taste buds with a health-giving infusion or a light and mindful snack. All in the elegant, calming surroundings of our extraordinary spa.



BALLROOM.



TEA LOUNGE.





LOUNGE.









## FIVE PALM JUMERIAH.

Dubbed the hottest hotel on Palm Jumeirah, FIVE Palm Jumeirah is set against a breathtaking backdrop of the beach and Dubai Marina skyline.

This lifestyle hotel is a party and culinary hotspot with a range of restaurants, bars, and nightclub, inviting a vivid experience every day.





Whether you are looking for gourmet dining or to dance the night away, our resort creates laid-back or high energy choices from breakfast to the early hours.







## FIVE JUMERIAH VILLAGE.

FIVE Jumeirah Village is a glorious city-chic hotel that captures the pulsating energy of new Dubai.

Private high-rise pool parties, glamorous sunbathing or intimate dinners overlooking the world-famous Dubai skyline. It is your experience to cre