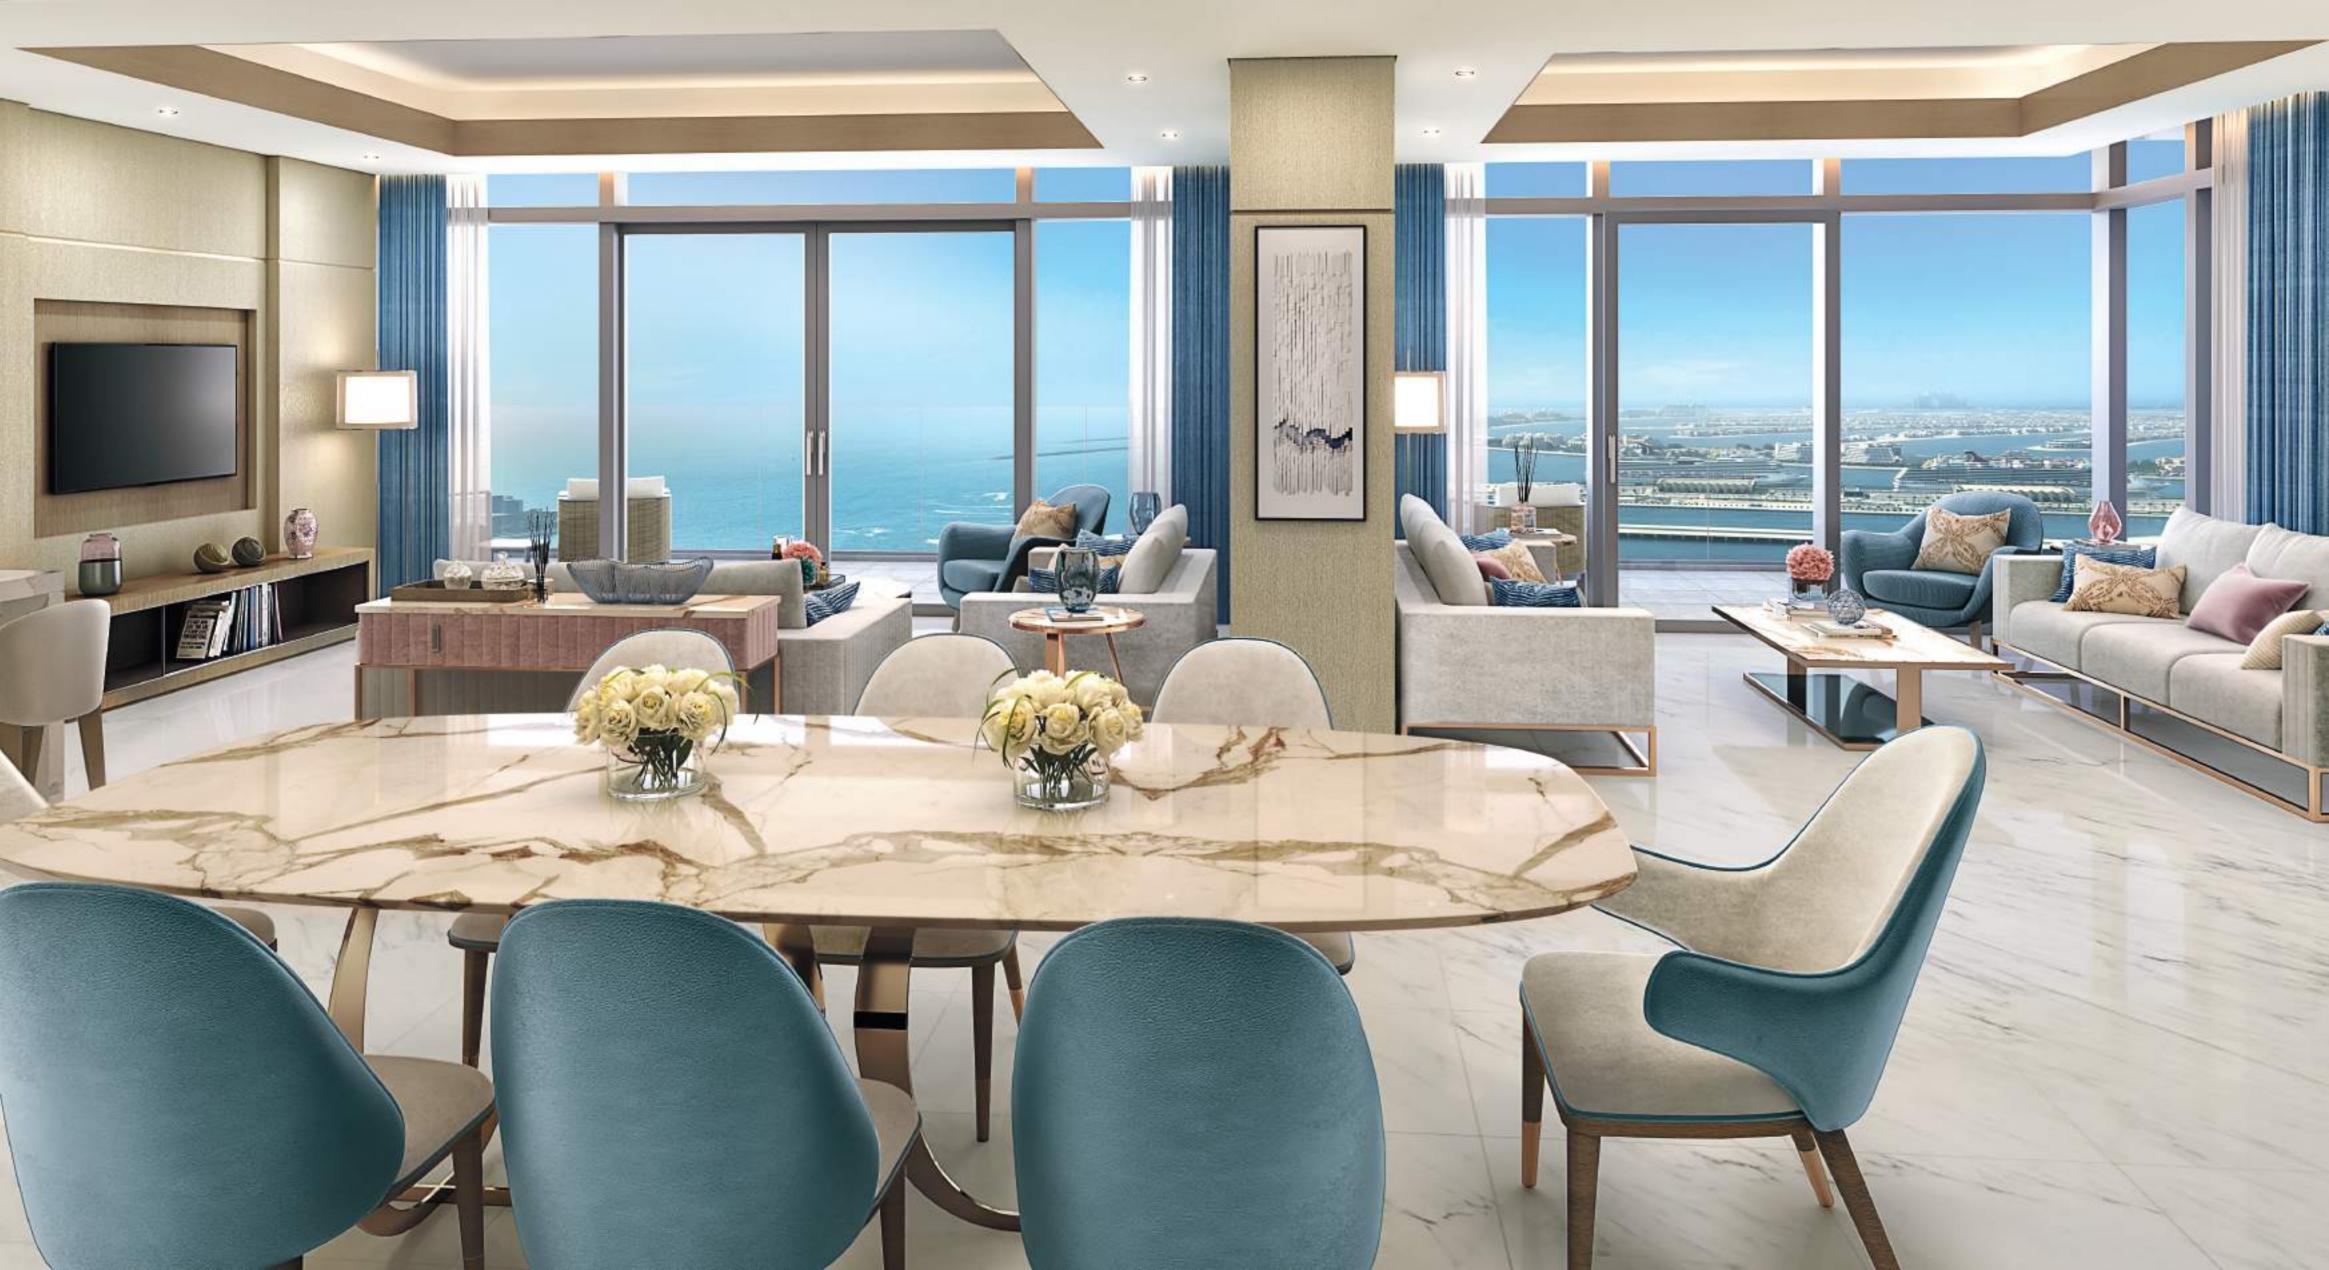

### ROOM WITH A VIEW.

Spacious, elegant and with the biggest sea view of anywhere in Dubai, the worst thing about these apartments is leaving them. Starting from the 11th to the 30th floor, your slice of paradise is here for the taking. Super high ceilings (3.7m), 90m of seafront views, high-end kitchens and bathrooms with all the fixtures and fittings you desire. A pretty special place to call home.

#### 3 BEDROOM RESIDENCE.

4 BEDROOM RESIDENCE.