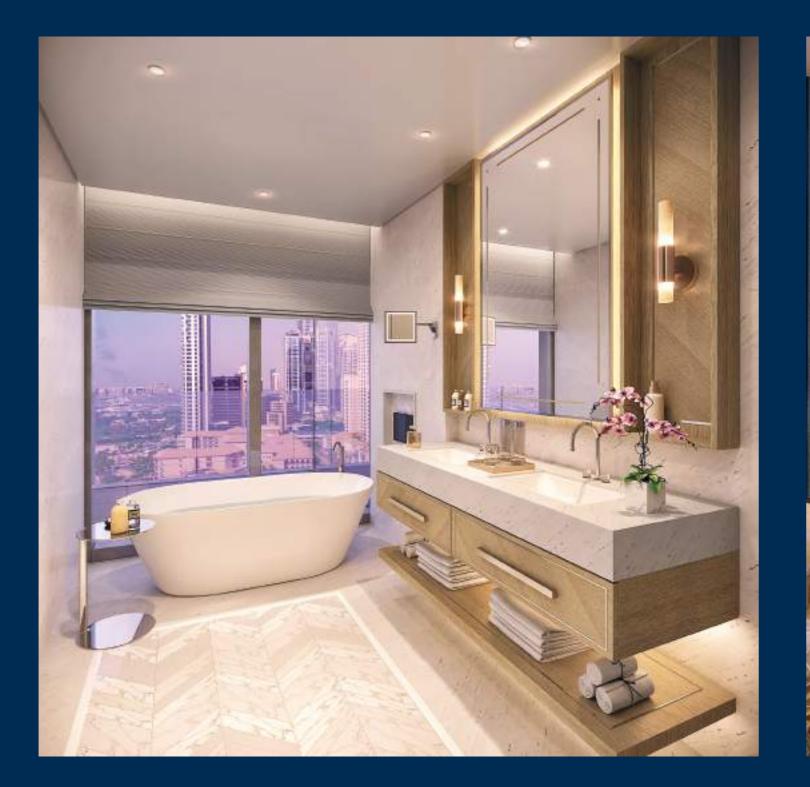

### ROOM WITH A VIEW.

Spacious, elegant and with the biggest sea view of anywhere in Dubai, the worst thing about these apartments is leaving them. Starting from the 11th to the 30th floor, your slice of paradise is here for the taking. Super high ceilings (3.7m), 90m of seafront views, high-end kitchens and bathrooms with all the fixtures and fittings you desire. A pretty special place to call home.