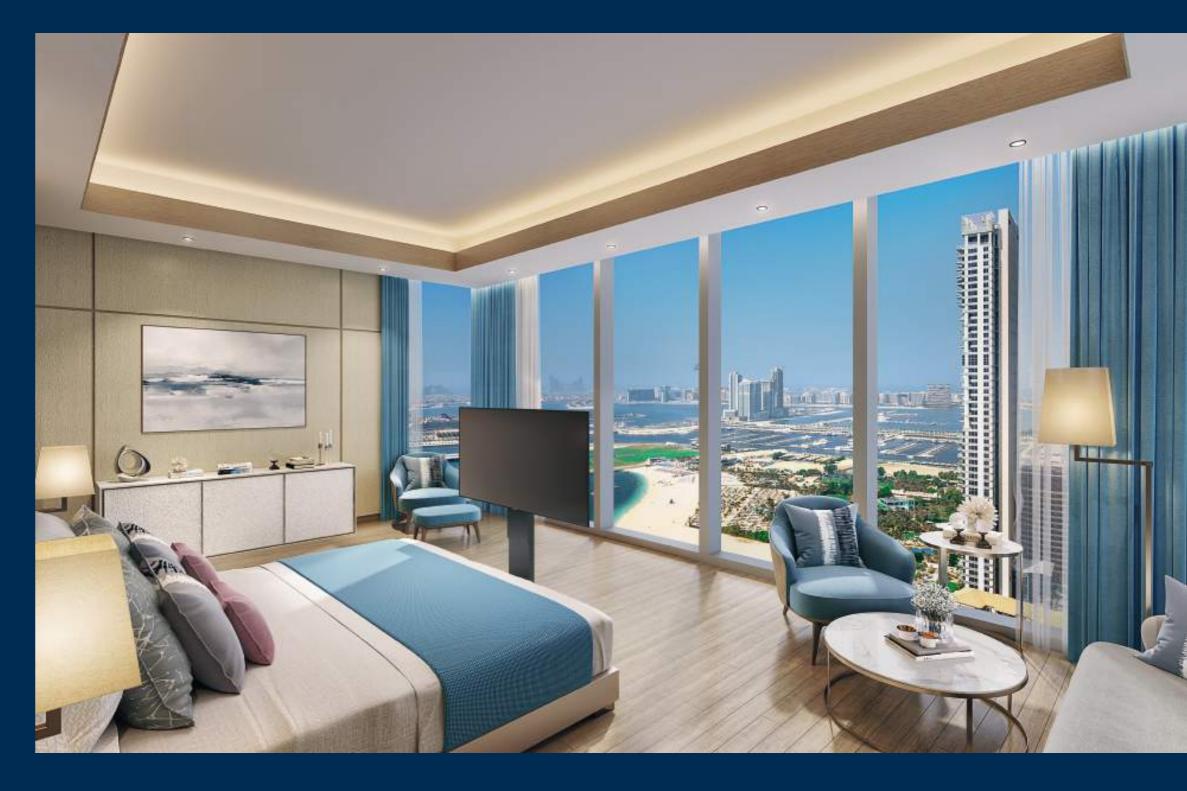

### ROOM WITH A VIEW.

Spacious, elegant and with the biggest sea view of anywhere in Dubai, the worst thing about these apartments is leaving them. Starting from the 11th to the 30th floor, your slice of paradise is here for the taking. Super high ceilings (3.7m), 90m of seafront views, high-end kitchens and bathrooms with all the fixtures and fittings you desire. A pretty special place to call home.