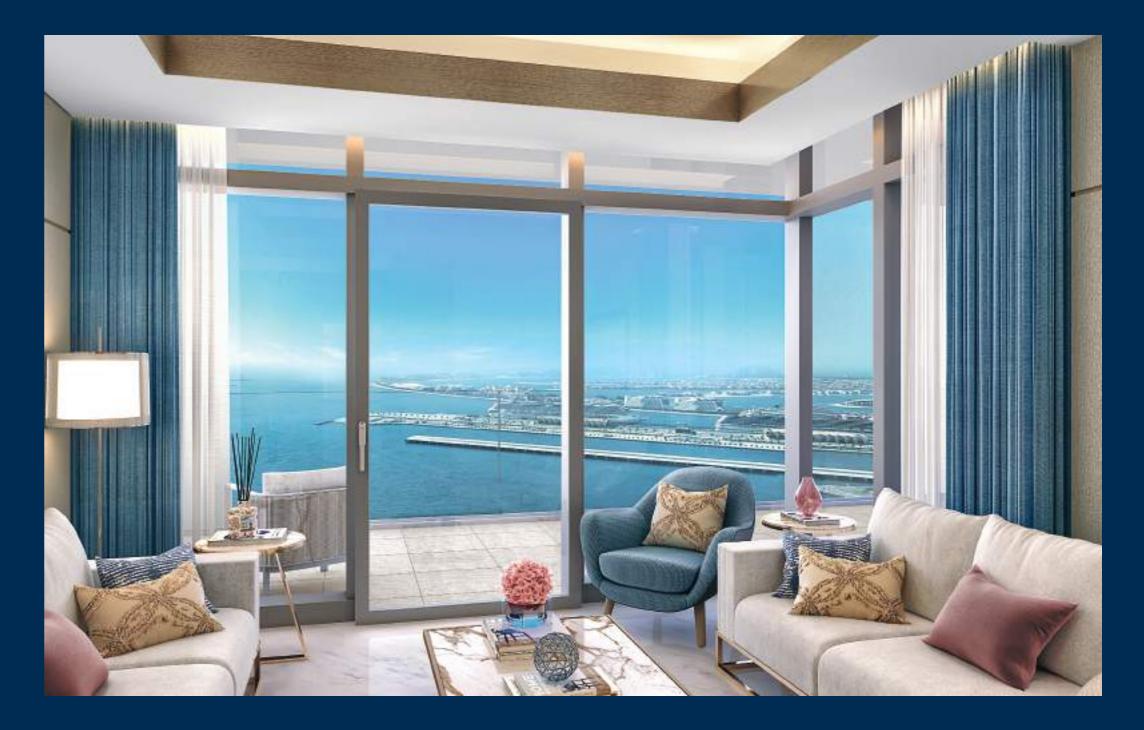

### ROOM WITH A VIEW.

Spacious, elegant and with the biggest sea view of anywhere in Dubai, the worst thing about these apartments is leaving them. Starting from the 11th to the 30th floor, your slice of paradise is here for the taking. Super high ceilings (3.7m), 90m of seafront views, high-end kitchens and bathrooms with all the fixtures and fittings you desire. A pretty special place to call home.