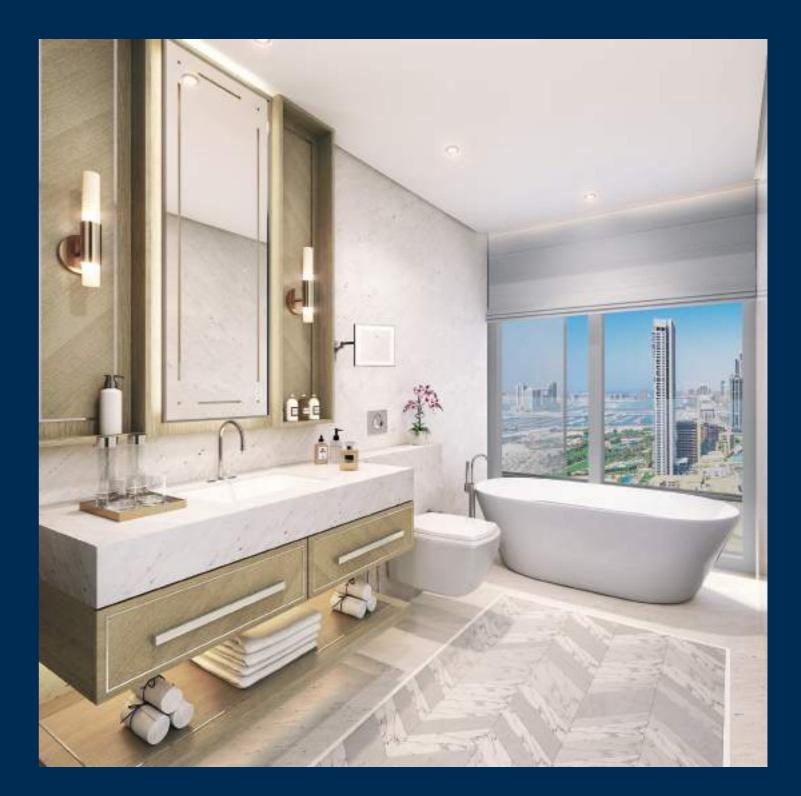

### ROOM WITH A VIEW.

Spacious, elegant and with the biggest sea view of anywhere in Dubai, the worst thing about these apartments is leaving them. Starting from the 11th to the 30th floor, your slice of paradise is here for the taking. Super high ceilings (3.7m), 90m of seafront views, high-end kitchens and bathrooms with all the fixtures and fittings you desire. A pretty special place to call home.