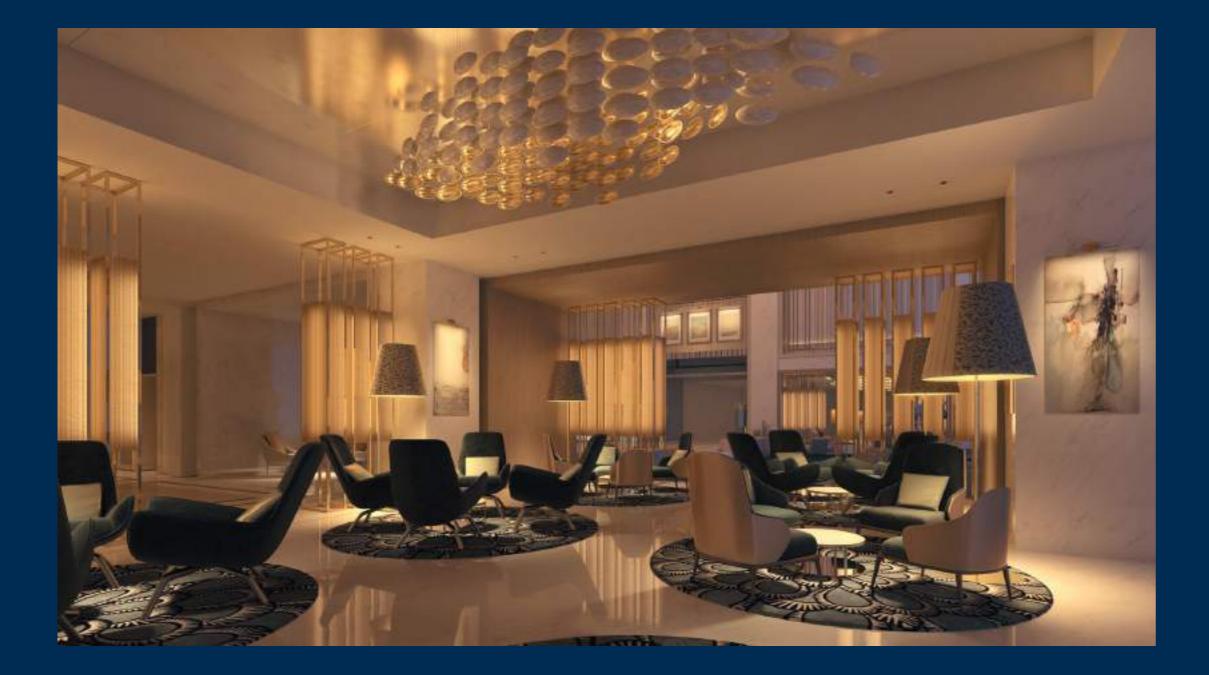

# MUSICIANS SUITE.

PEARL SUITE.

ROYAL SUITE.

WRITERS SUITE.

LOBBY. When you've arrived you know you've arrived.

Cool. Dazzling. Opulent. The lobby is a gateway to a spectacular time. Marble floors and sensational chandeliers. Sit where you can be seen. Or where you can't and watch the world flow by.