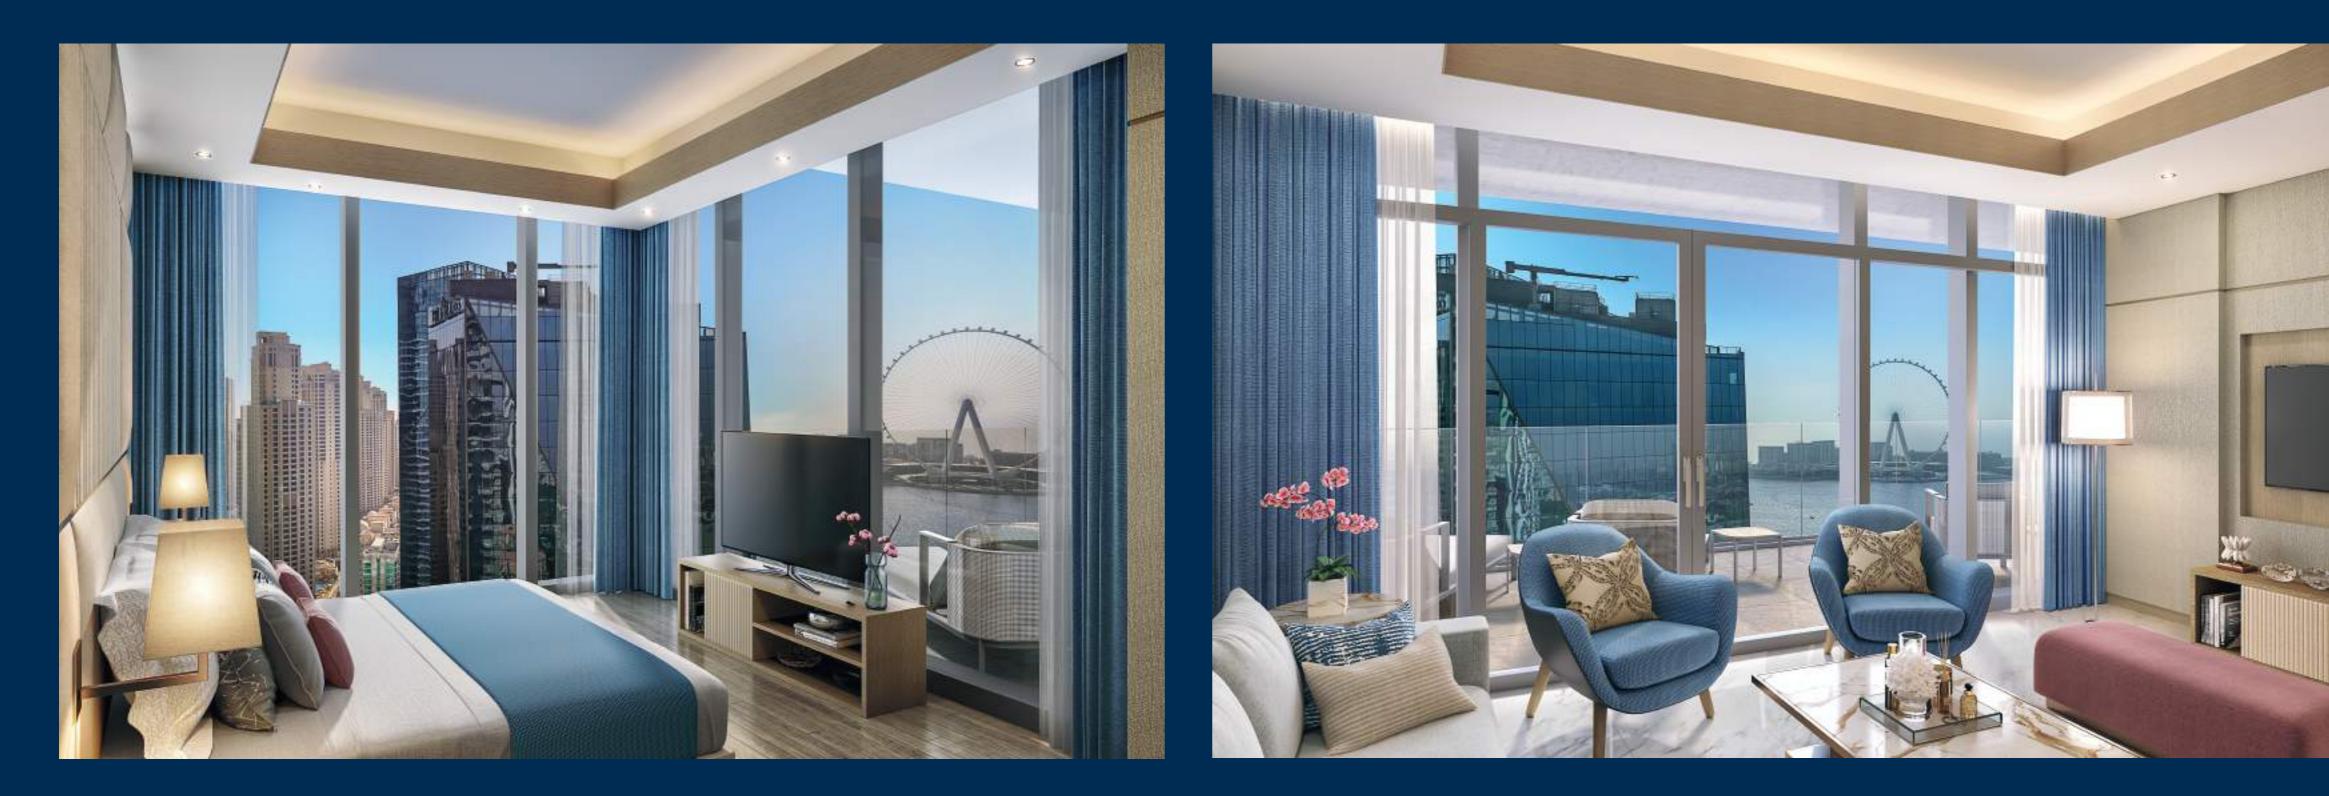

### ROOM WITH A VIEW.

Spacious, elegant and with the biggest sea view of anywhere in Dubai, the worst thing about these apartments is leaving them. Starting from the 11th to the 30th floor, your slice of paradise is here for the taking. Super high ceilings (3.7m), 90m of seafront views, high-end kitchens and bathrooms with all the fixtures and fittings you desire. A pretty special place to call home.