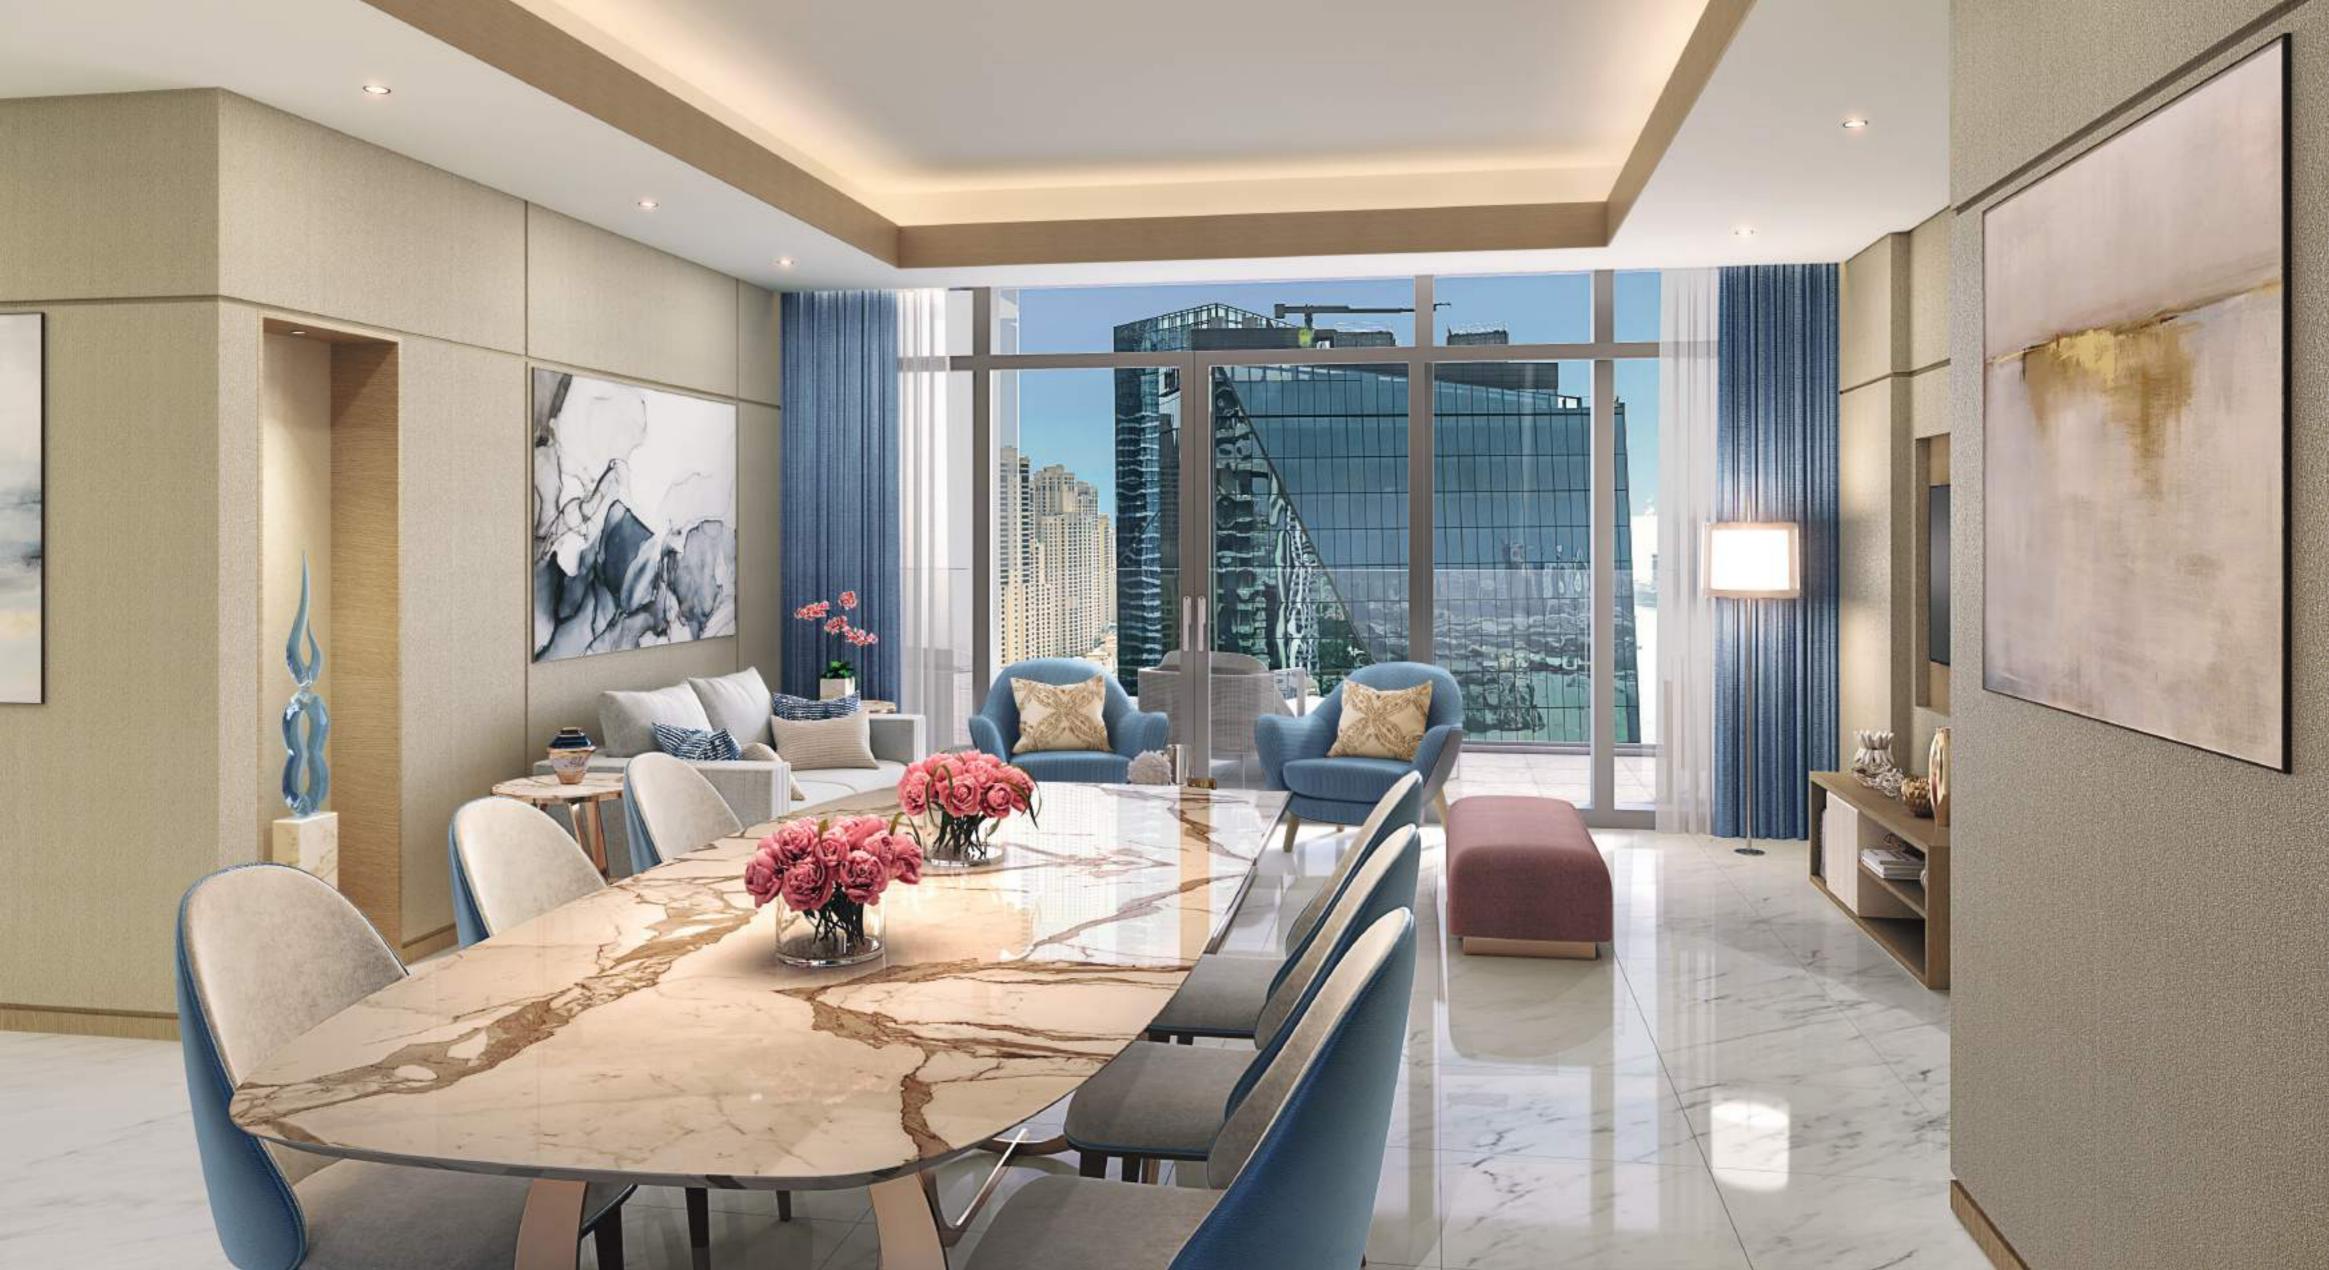

### ROOM WITH A VIEW.

Spacious, elegant and with the biggest sea view of anywhere in Dubai, the worst thing about these apartments is leaving them. Starting from the 11th to the 30th floor, your slice of paradise is here for the taking. Super high ceilings (3.7m), 90m of seafront views, high-end kitchens and bathrooms with all the fixtures and fittings you desire. A pretty special place to call home.

#### 3 BEDROOM RESIDENCE.

4 BEDROOM RESIDENCE.