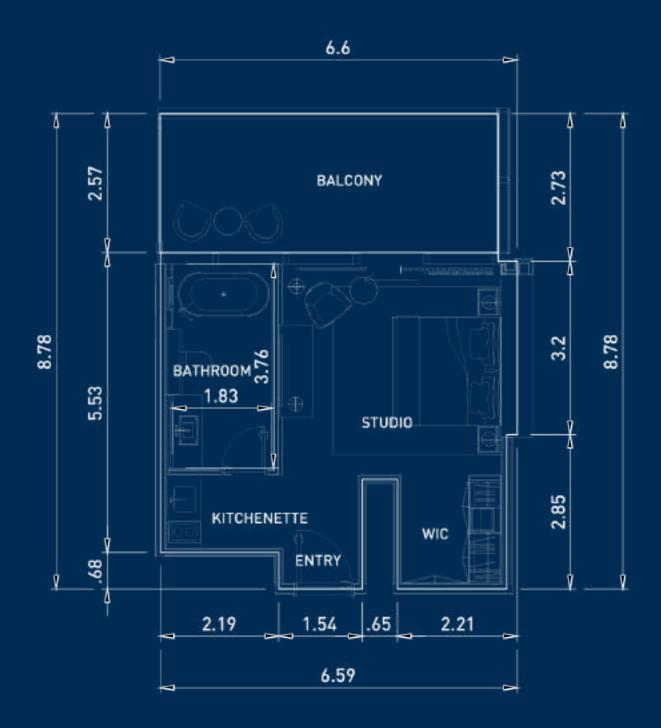

### STUDIO UNIT 1202

 INDOOR
 403.54 SQFT.
 37.49 SQM.

 OUTDOOR
 172.65 SQFT.
 16.04 SQM.

 TOTAL AREA
 576.20 SQFT.
 53.53 SQM.

Note: This is a conceptual plan and the dimensions are tentative subject to further design development. The Buyer understands and accepts the reasonable potential variance regarding the dimensions.