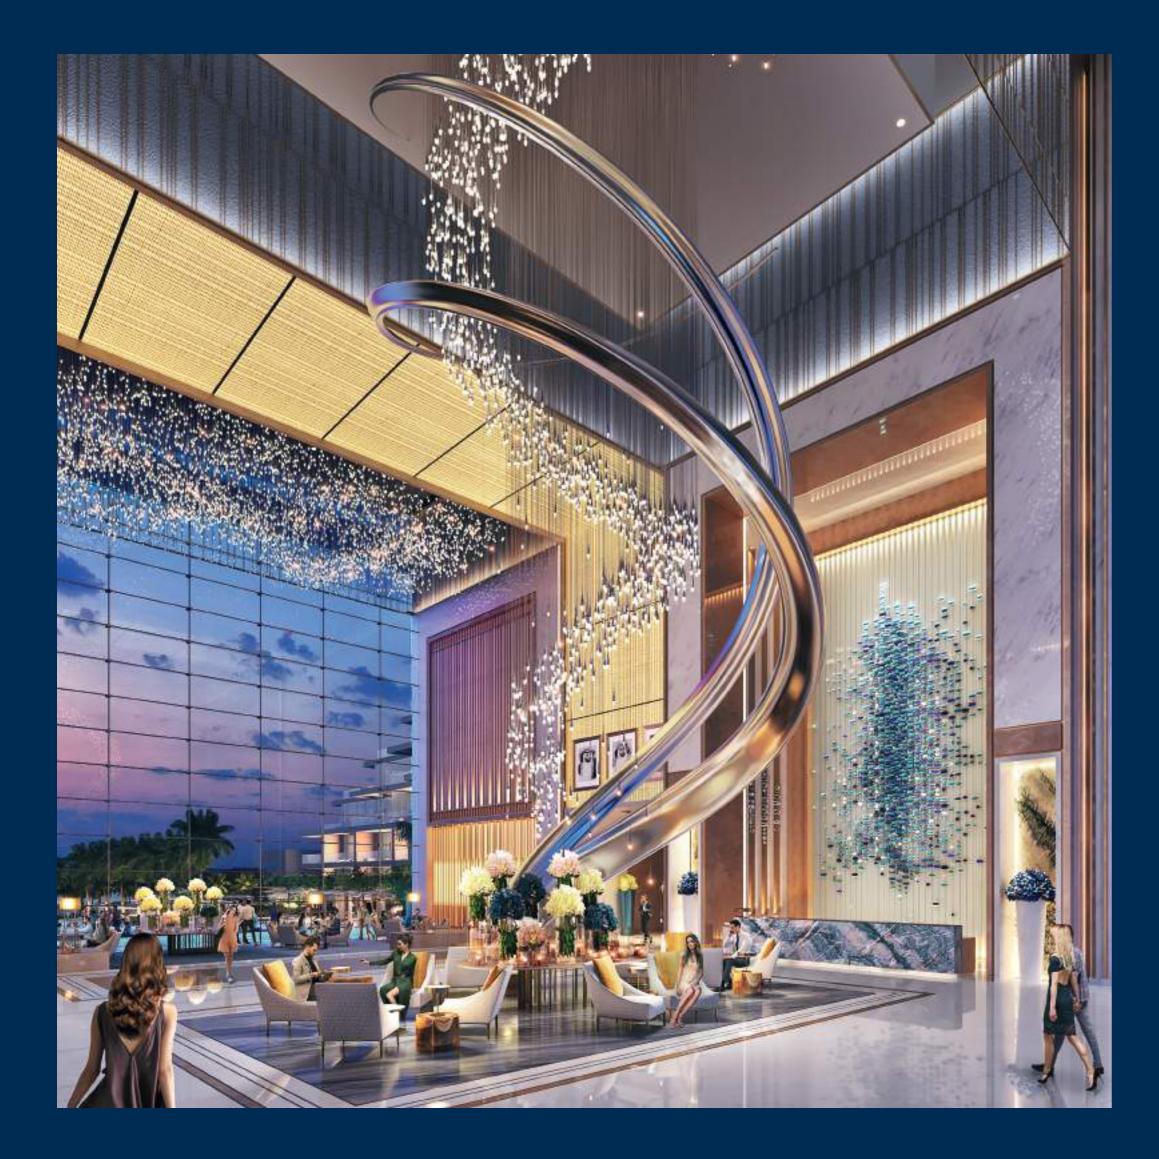

# MUSICIANS SUITE.

PEARL SUITE.

ROYAL SUITE.

WRITERS SUITE.

LOBBY. When you've arrived you know you've arrived.

Cool. Dazzling. Opulent. The lobby is a gateway to a spectacular time. Marble floors and sensational chandeliers. Sit where you can be seen. Or where you can't and watch the world flow by.