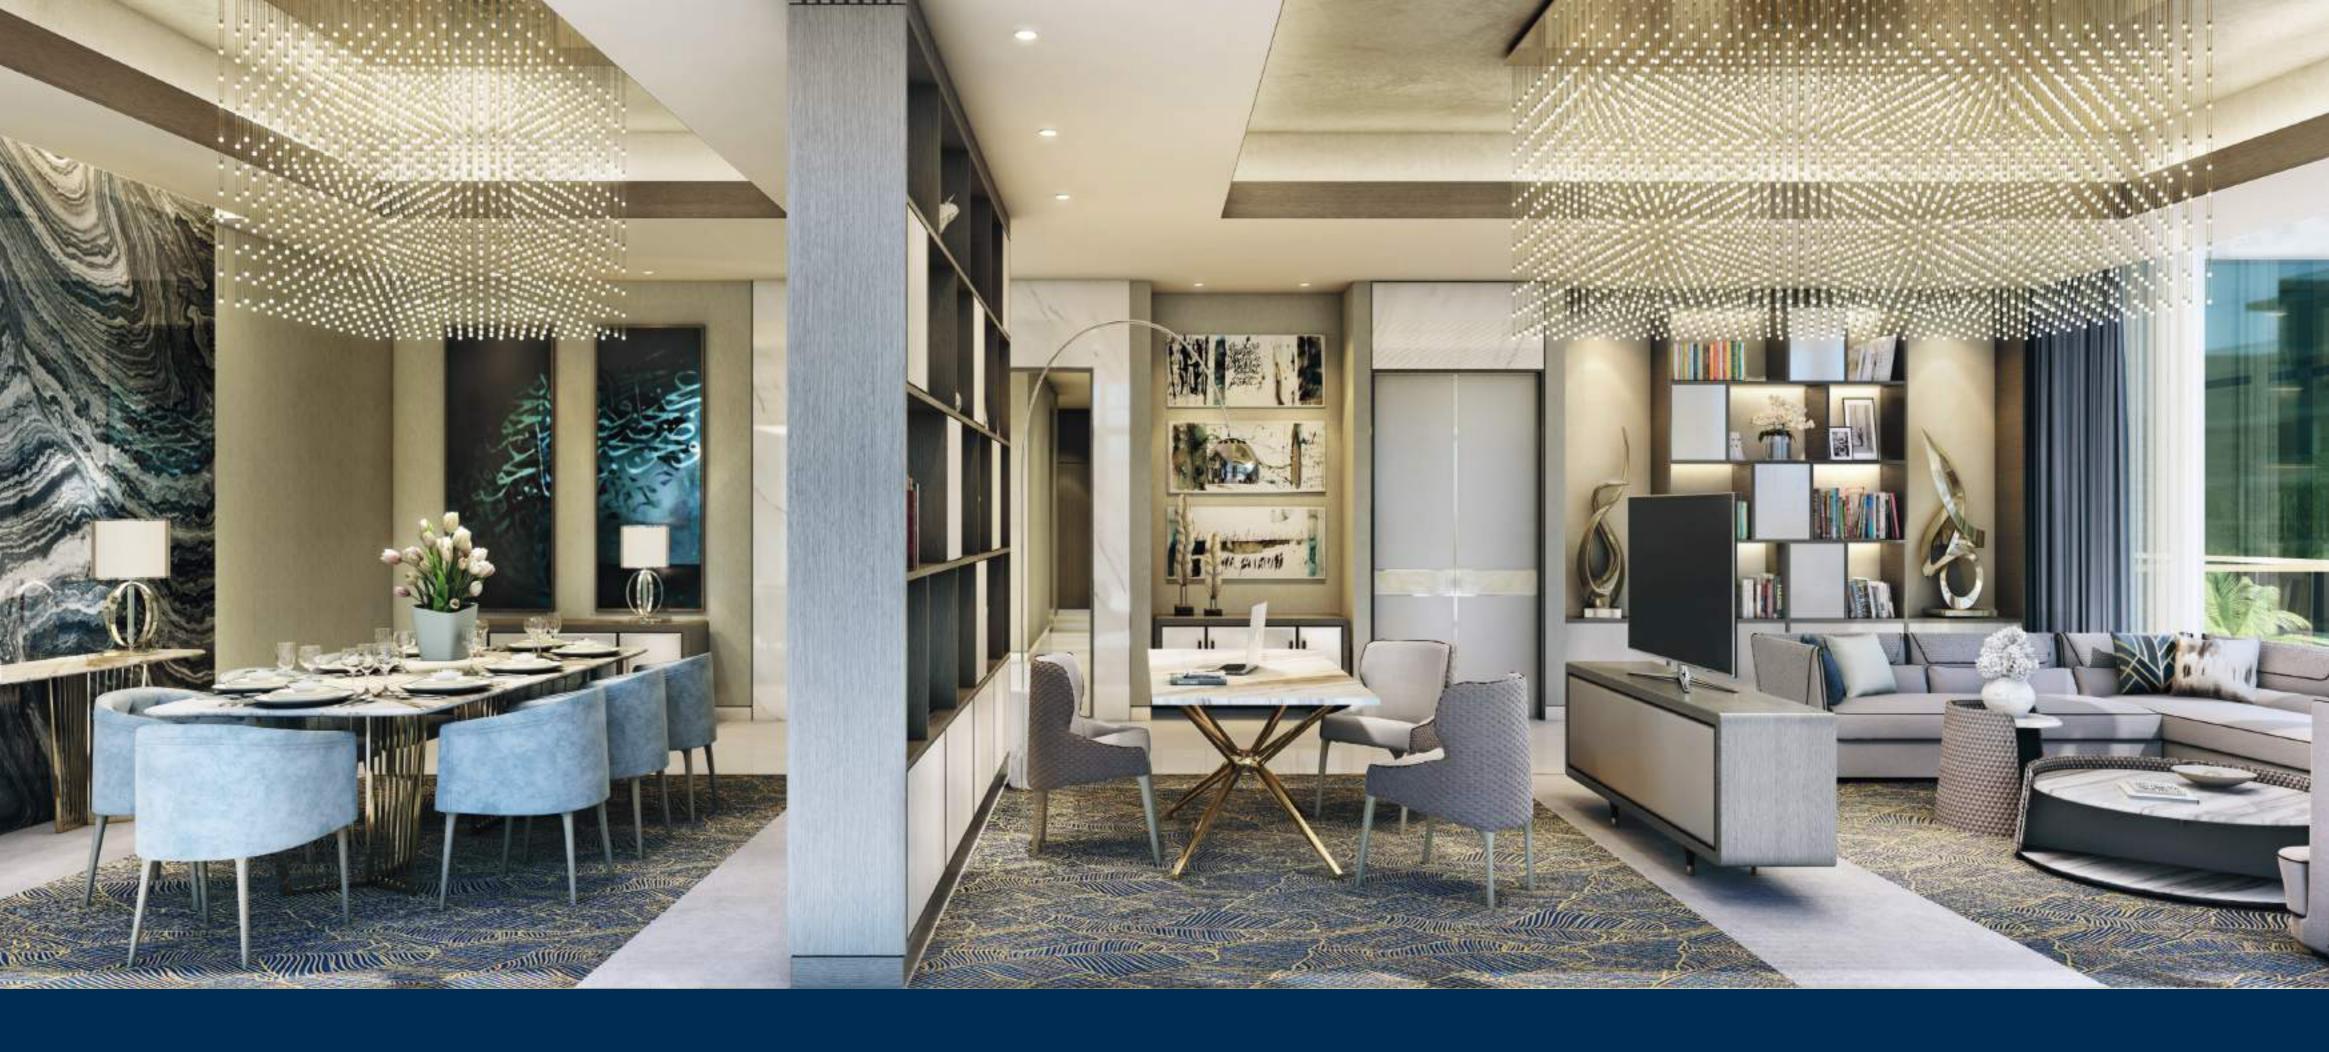

### ROOM WITH A VIEW.

Spacious, elegant and with the biggest sea view of anywhere in Dubai, the worst thing about these apartments is leaving them. Starting from the 11th to the 30th floor, your slice of paradise is here for the taking. Super high ceilings (3.7m), 90m of seafront views, high-end kitchens and bathrooms with all the fixtures and fittings you desire. A pretty special place to call home.

#### 3 BEDROOM RESIDENCE.

4 BEDROOM RESIDENCE.