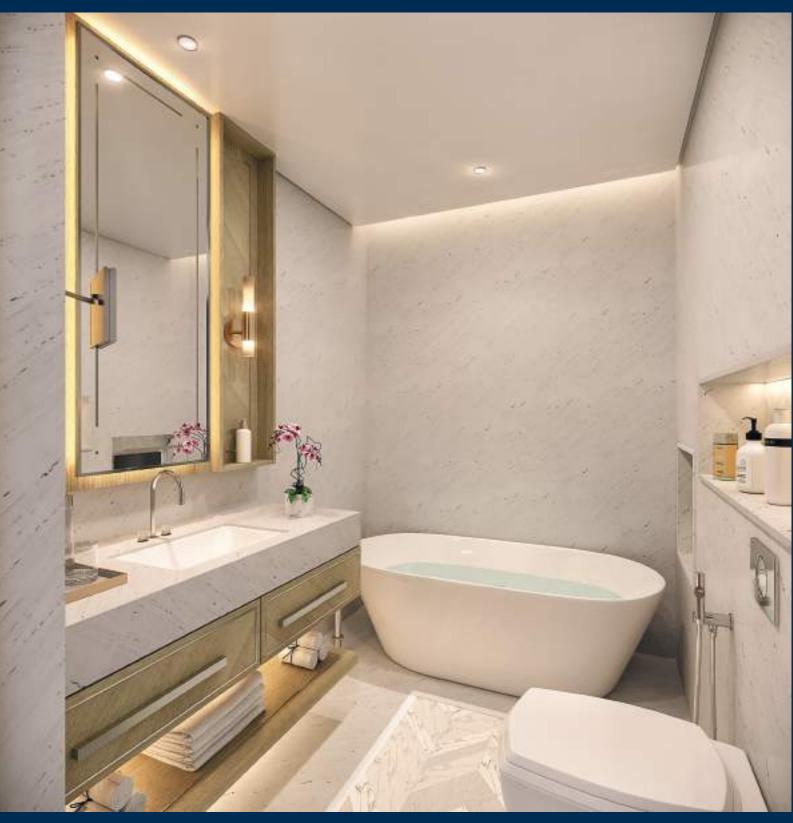

### ROOM WITH A VIEW.

Spacious, elegant and with the biggest sea view of anywhere in Dubai, the worst thing about these apartments is leaving them. Starting from the 11th to the 30th floor, your slice of paradise is here for the taking. Super high ceilings (3.7m), 90m of seafront views, high-end kitchens and bathrooms with all the fixtures and fittings you desire. A pretty special place to call home.