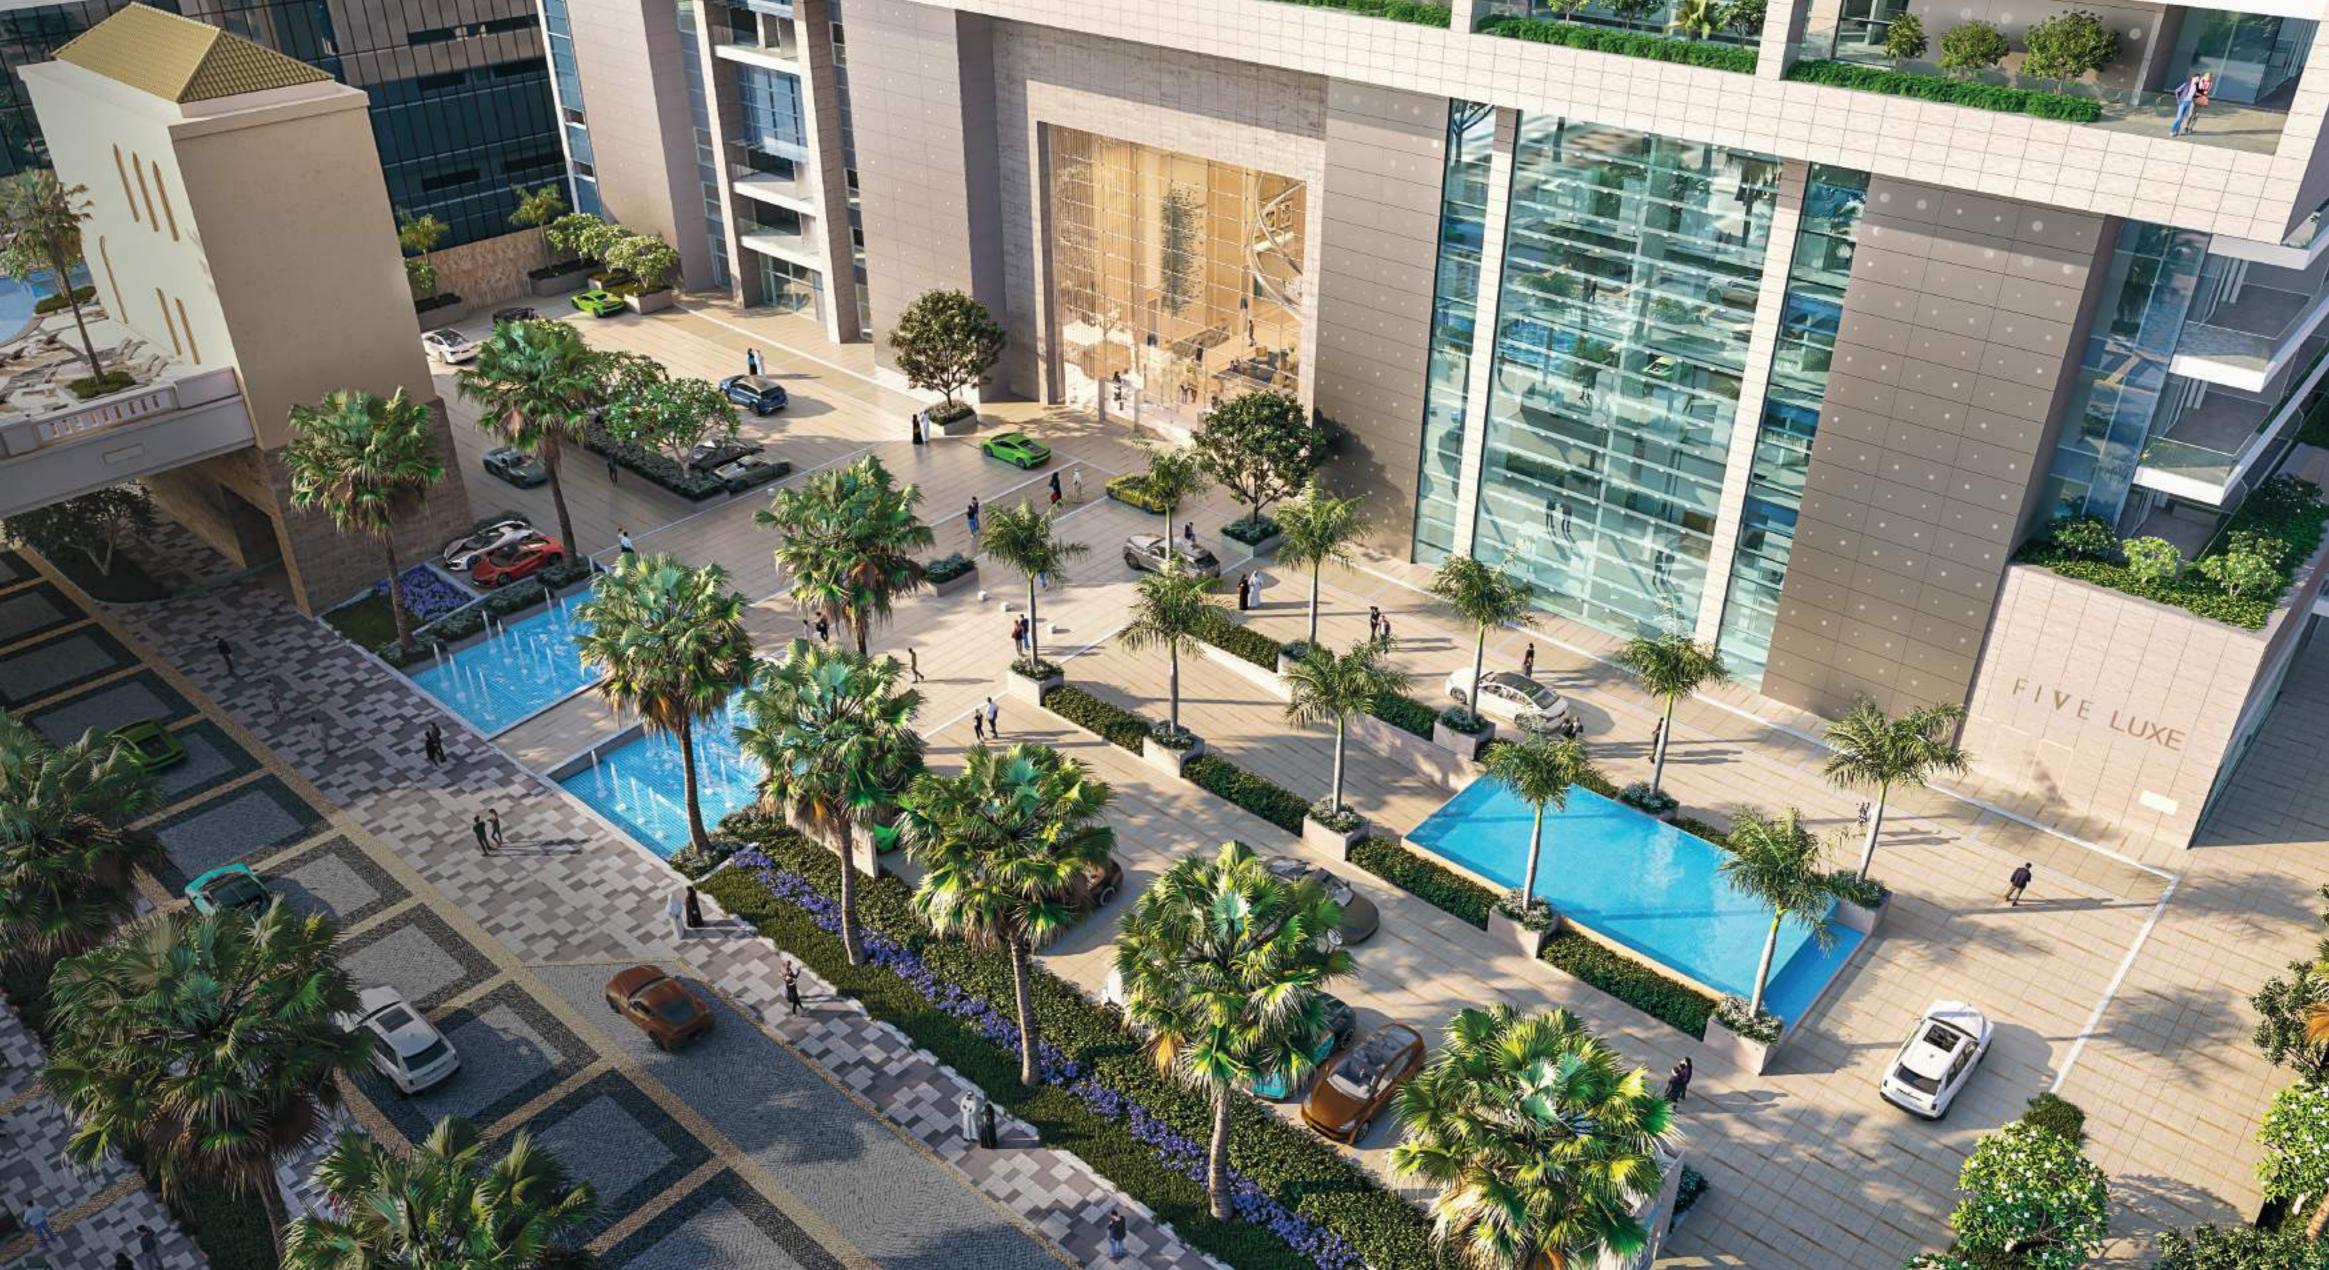

## KEYS TO THE KINGDOM.

With panoramic views over the ocean, a private beach, residential lobby concierge and a glass elevator right to your front door, why holiday at the most exclusive address in Dubai when you can live here instead. Did we mention watching sun set into ocean every day of the year?

### ROOM WITH A VIEW.

Spacious, elegant and with the biggest sea view of anywhere in Dubai, the worst thing about these apartments is leaving them. Starting from the 11th to the 30th floor, your slice of paradise is here for the taking. Super high ceilings (3.7m), 90m of seafront views, high-end kitchens and bathrooms with all the fixtures and fittings you desire. A pretty special place to call home.