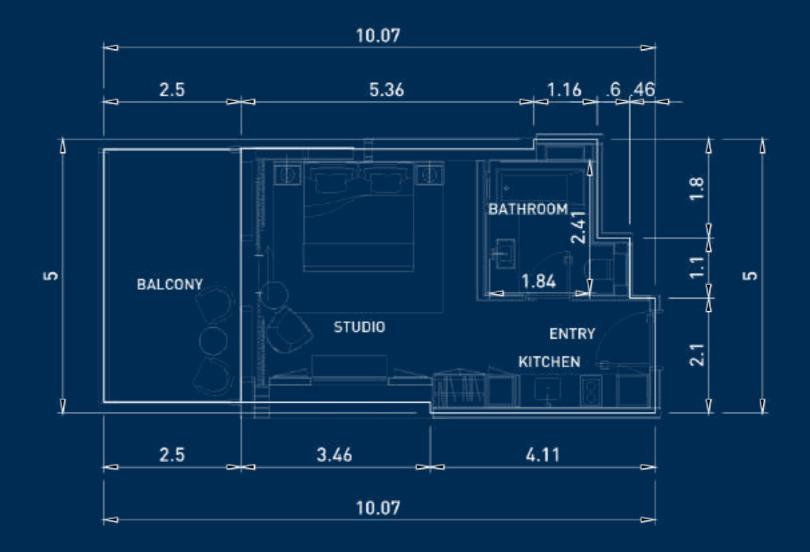

### STUDIO UNIT 1201

INDOOR TOTAL AREA 711.82 SQFT. 66.13 SQM. 711.82 SQFT. 66.13 SQM.

LEVEL 12 KEY PLAN

Note: This is a conceptual plan and the dimensions are tentative subject to further design development. The Buyer understands and accepts the reasonable potential variance regarding the dimensions.