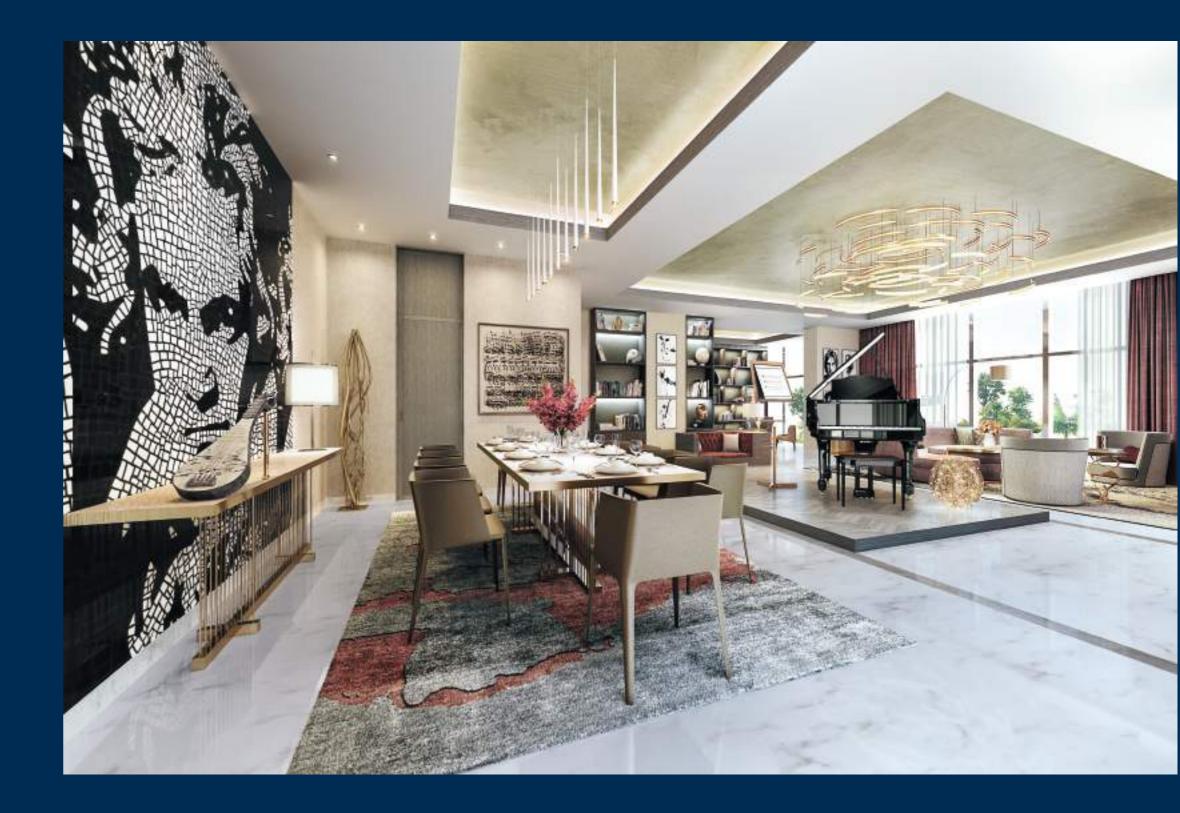

### ROOM WITH A VIEW.

Spacious, elegant and with the biggest sea view of anywhere in Dubai, the worst thing about these apartments is leaving them. Starting from the 11th to the 30th floor, your slice of paradise is here for the taking. Super high ceilings (3.7m), 90m of seafront views, high-end kitchens and bathrooms with all the fixtures and fittings you desire. A pretty special place to call home.