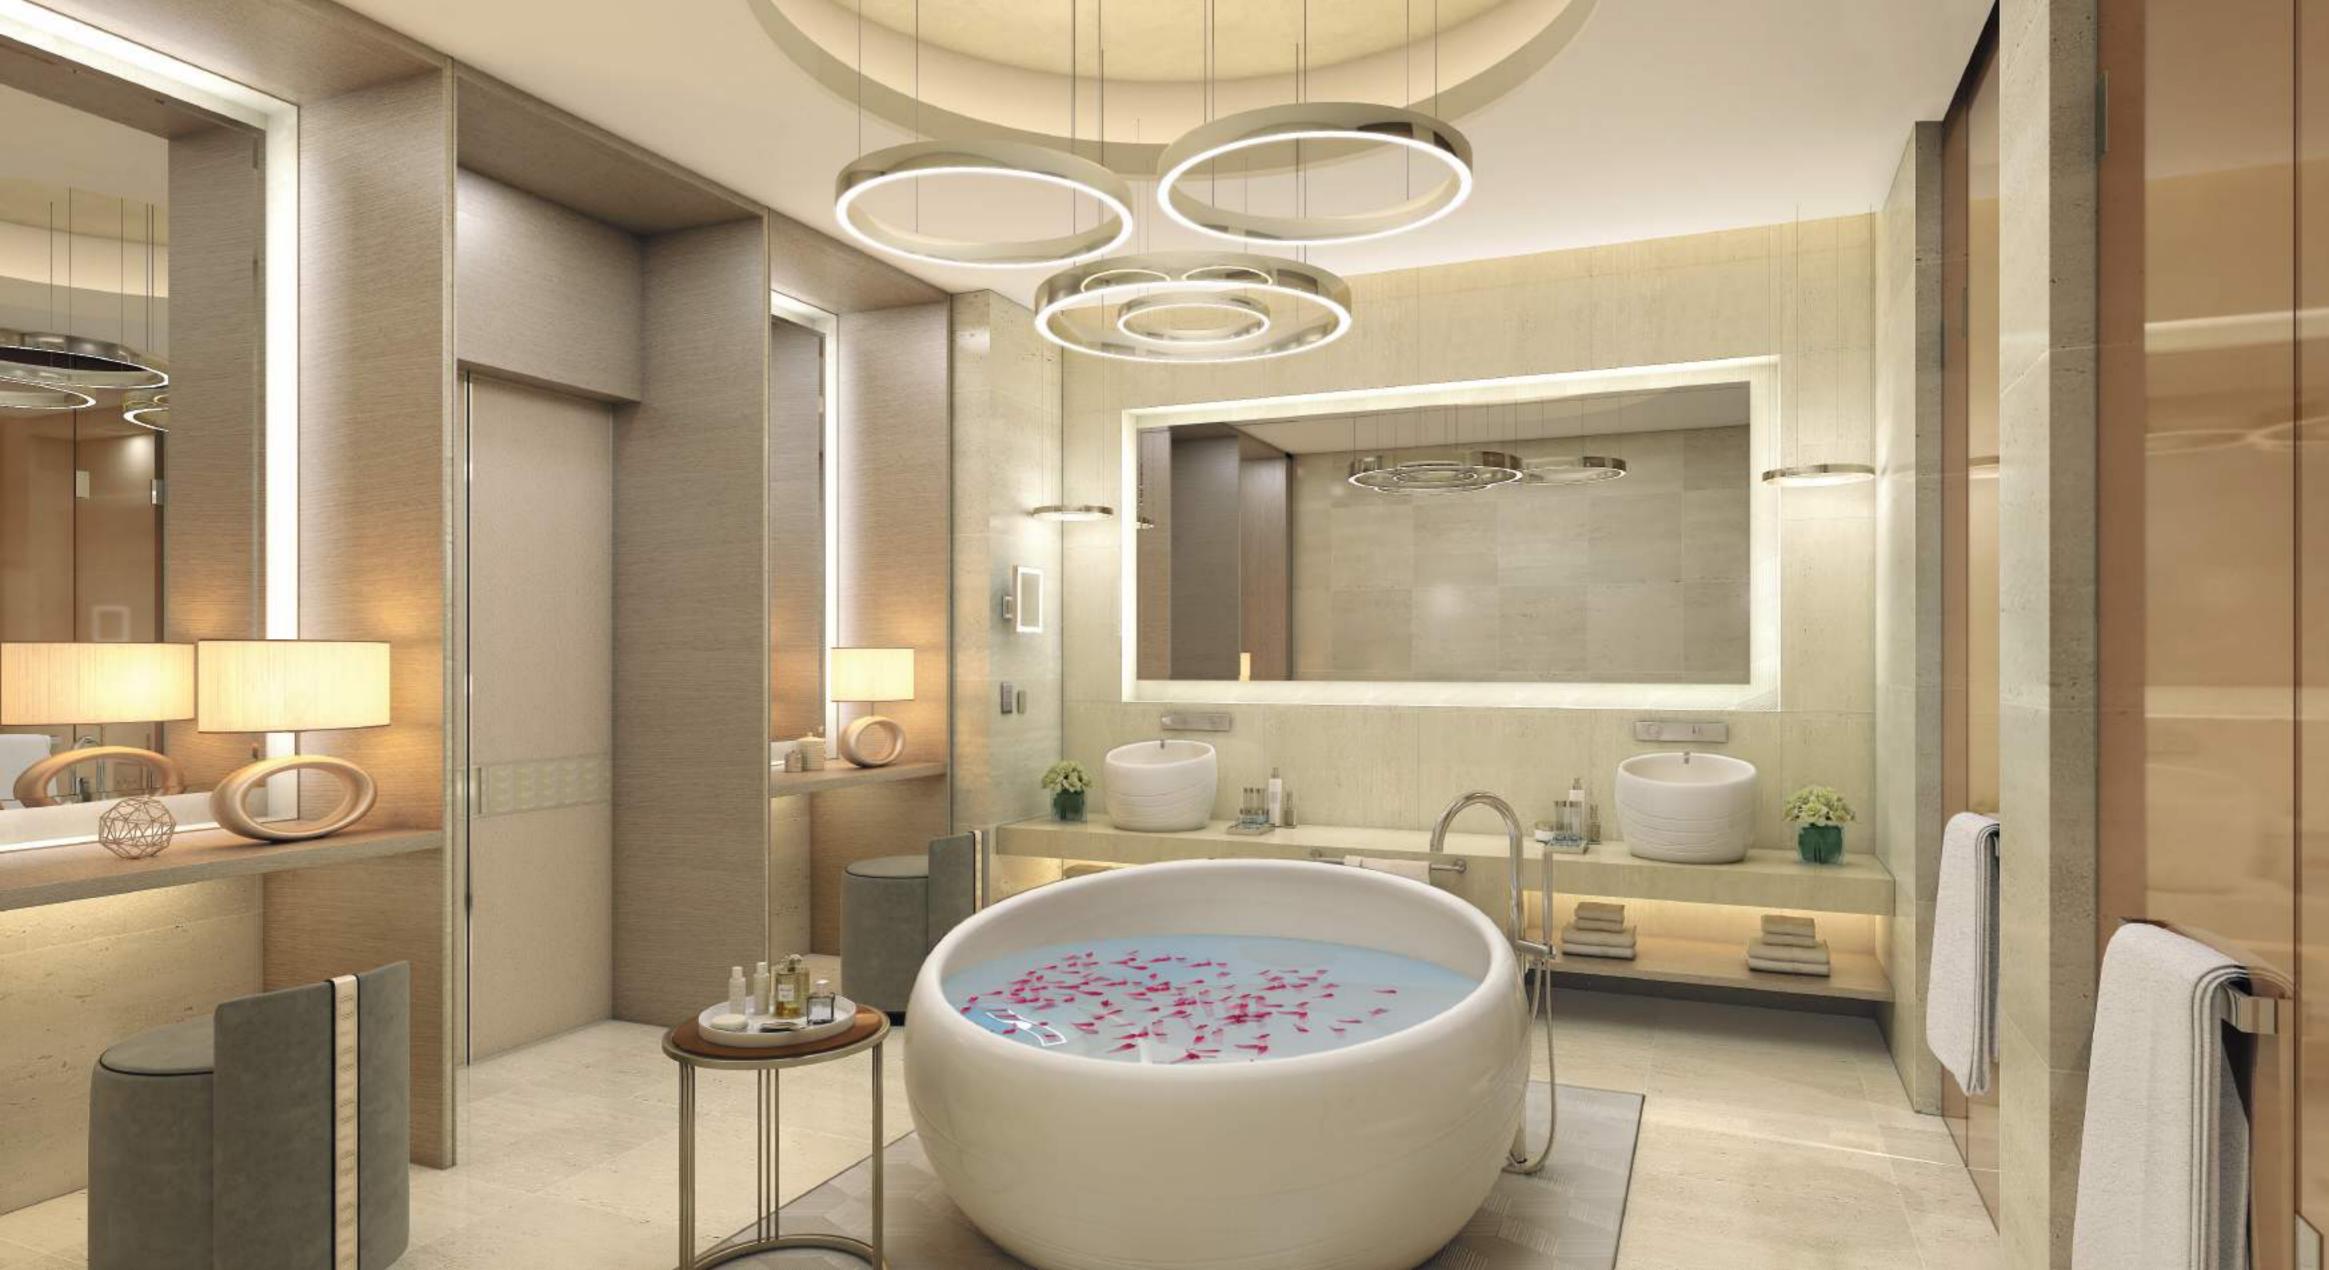

### ROOM WITH A VIEW.

Spacious, elegant and with the biggest sea view of anywhere in Dubai, the worst thing about these apartments is leaving them. Starting from the 11th to the 30th floor, your slice of paradise is here for the taking. Super high ceilings (3.7m), 90m of seafront views, high-end kitchens and bathrooms with all the fixtures and fittings you desire. A pretty special place to call home.