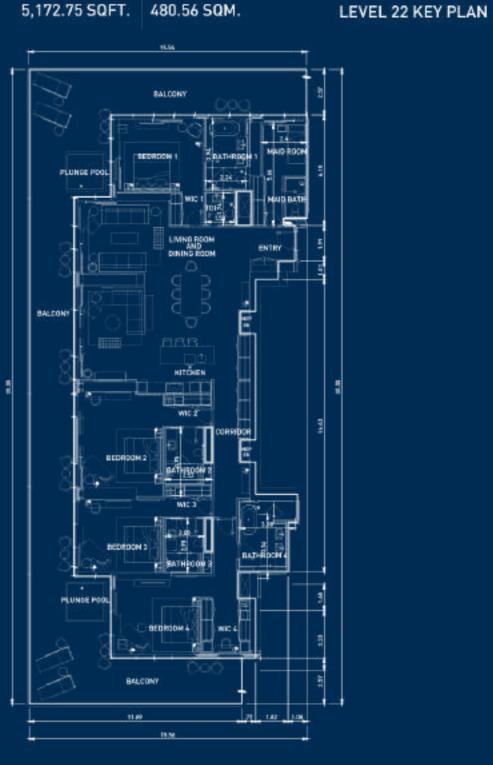

#### 4 BEDROOM UNIT 2403

| INDOOR     | 3,393.24 SQFT. | 315.24 SQM. |
|------------|----------------|-------------|
| OUTDOOR    | 1,779.50 SQFT. | 165.32 SQM. |
| TOTAL AREA | 5,172.75 SQFT. | 480.56 SQM. |

Note: This is a conceptual plan and the dimensions are tentative subject to further design development. The Buyer understands and accepts the reasonable potential variance regarding the dimensions.