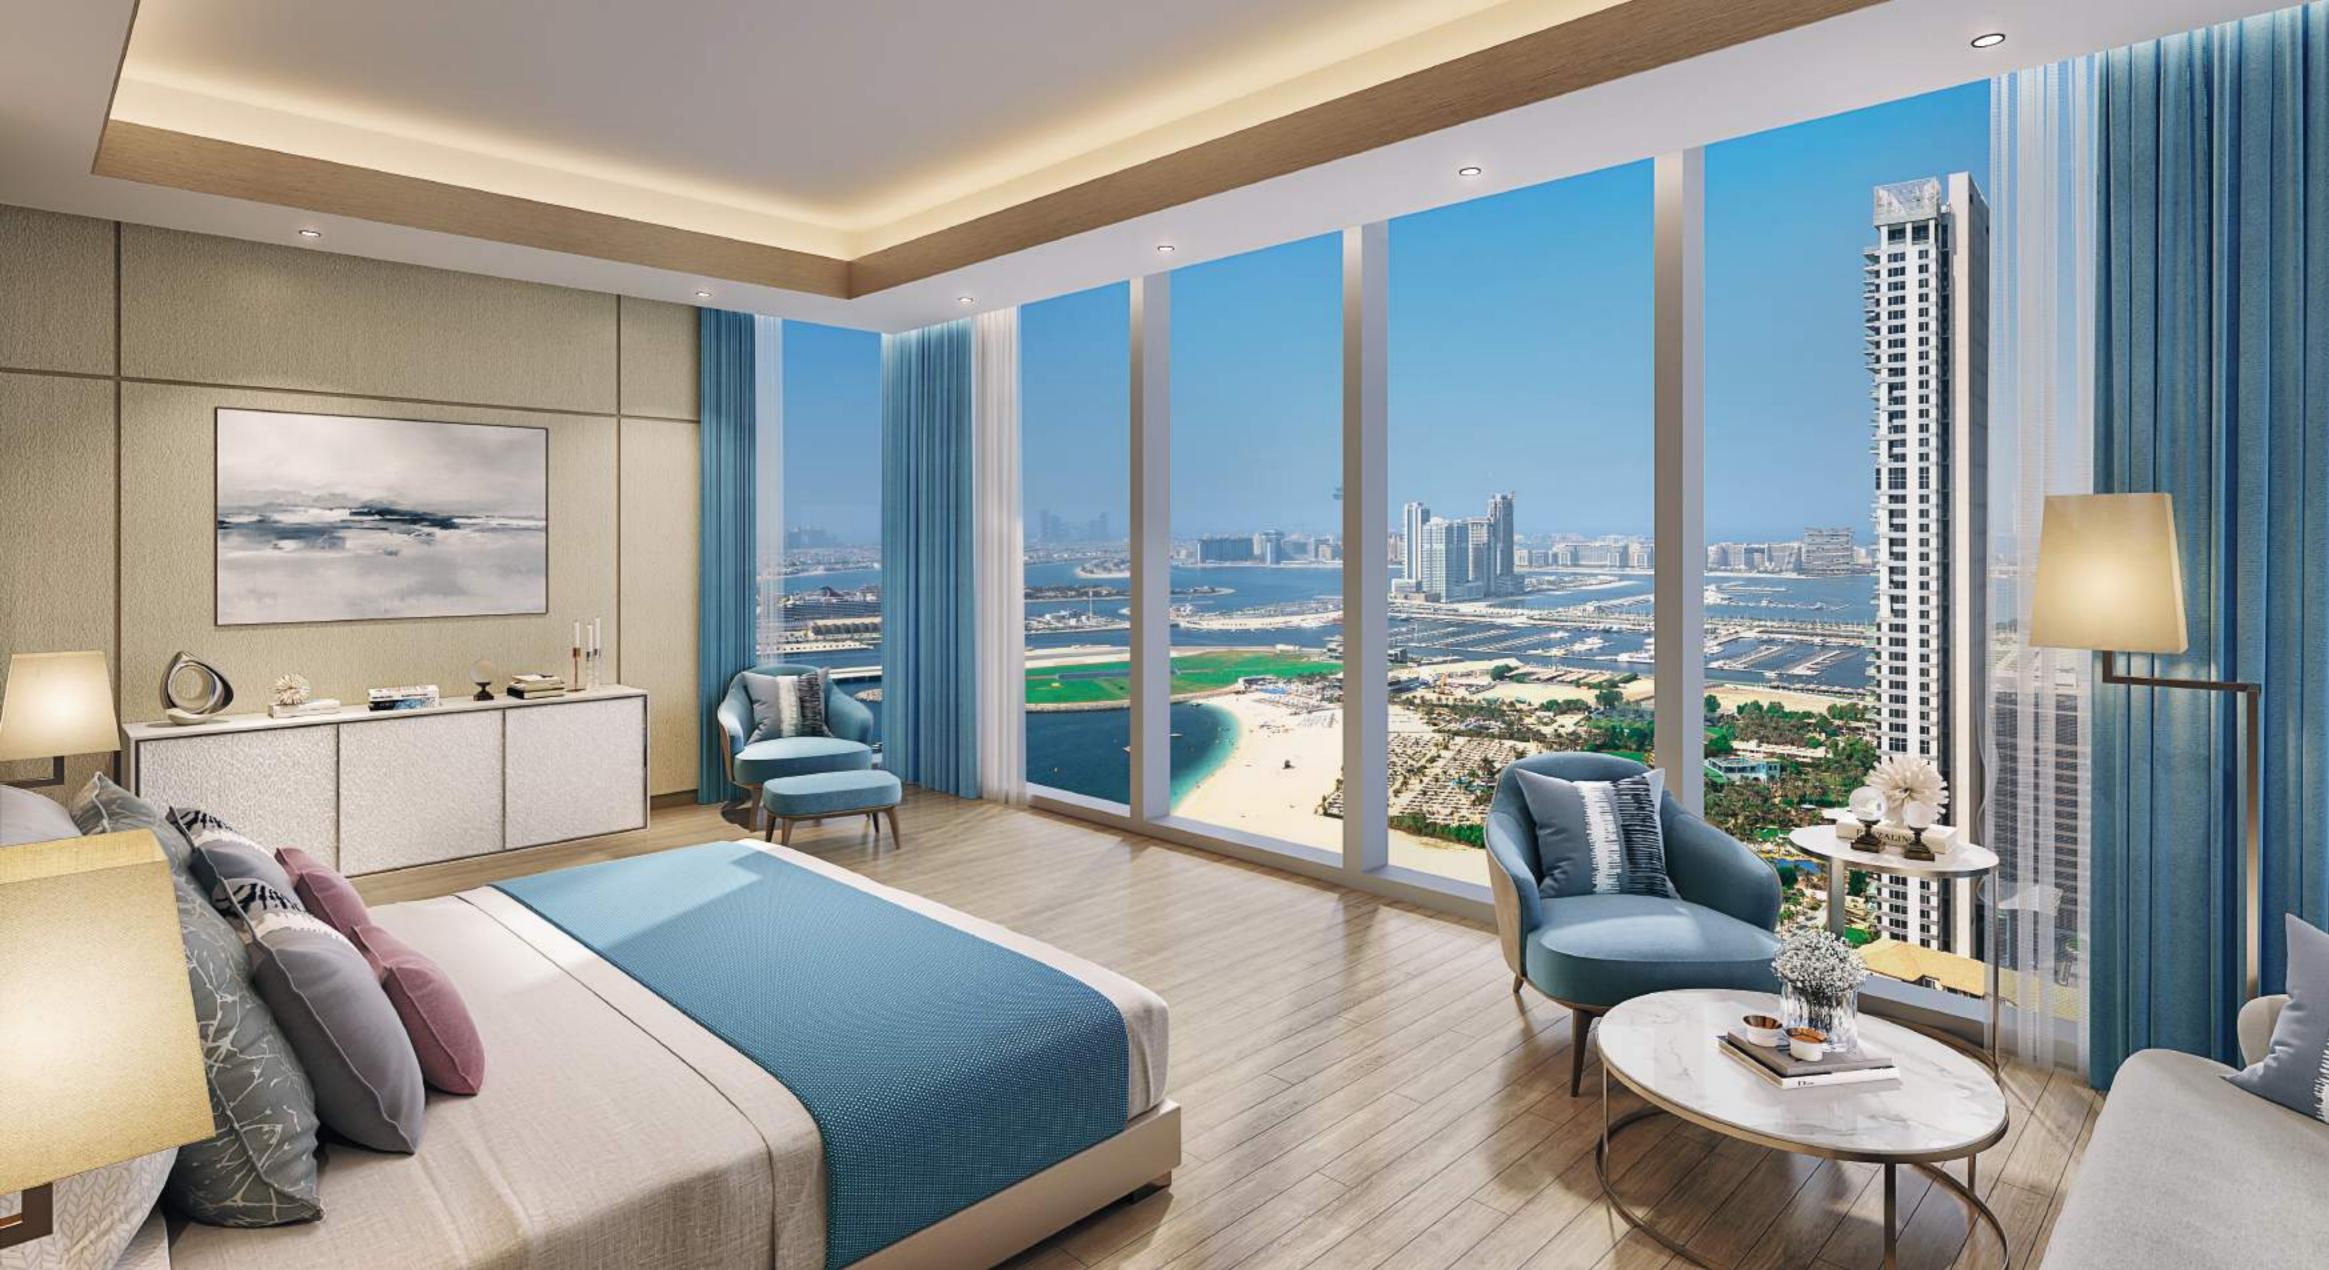

## KEYS TO THE KINGDOM.

With panoramic views over the ocean, a private beach, residential lobby concierge and a glass elevator right to your front door, why holiday at the most exclusive address in Dubai when you can live here instead. Did we mention watching sun set into ocean every day of the year?

### ROOM WITH A VIEW.

Spacious, elegant and with the biggest sea view of anywhere in Dubai, the worst thing about these apartments is leaving them. Starting from the 11th to the 30th floor, your slice of paradise is here for the taking. Super high ceilings (3.7m), 90m of seafront views, high-end kitchens and bathrooms with all the fixtures and fittings you desire. A pretty special place to call home.