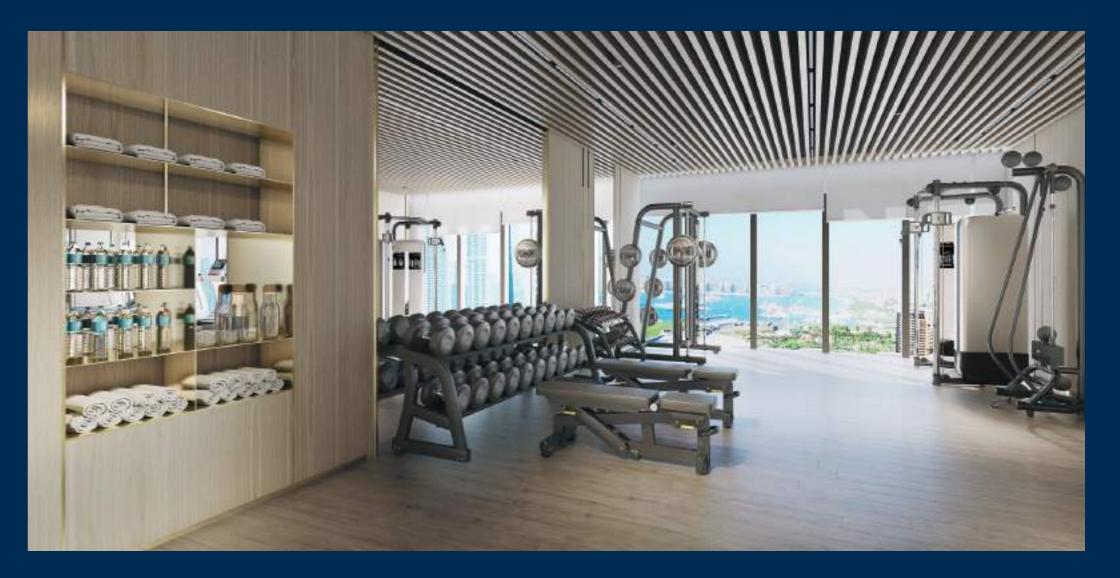

#### INDOOR POOL & GYM. Stay in shape, in splendour.

When working out is this luxurious, you'll never want the session to end. Dive into crystal clear water, surrounded by Italian marble, chandeliers, fires and water fountains, bringing drama and luxury to your swim. Get energized in the gym with endless views over Dubai and the surrounding ocean. All the latest equipment, all in one place.