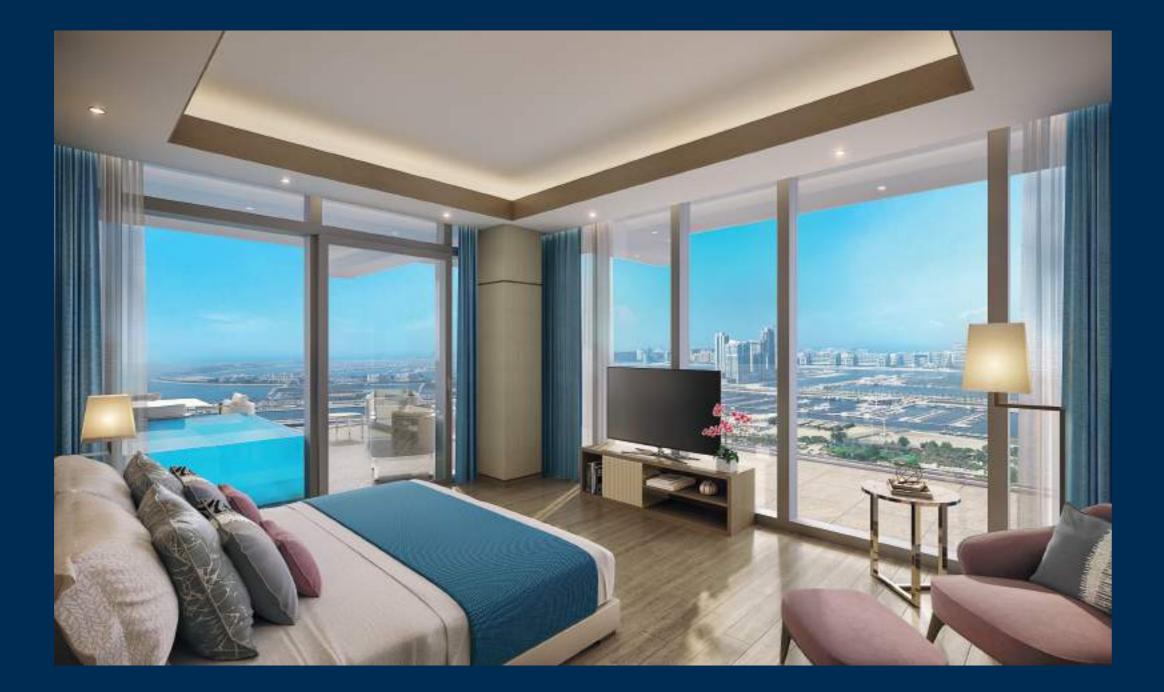

### ROOM WITH A VIEW.

Spacious, elegant and with the biggest sea view of anywhere in Dubai, the worst thing about these apartments is leaving them. Starting from the 11th to the 30th floor, your slice of paradise is here for the taking. Super high ceilings (3.7m), 90m of seafront views, high-end kitchens and bathrooms with all the fixtures and fittings you desire. A pretty special place to call home.