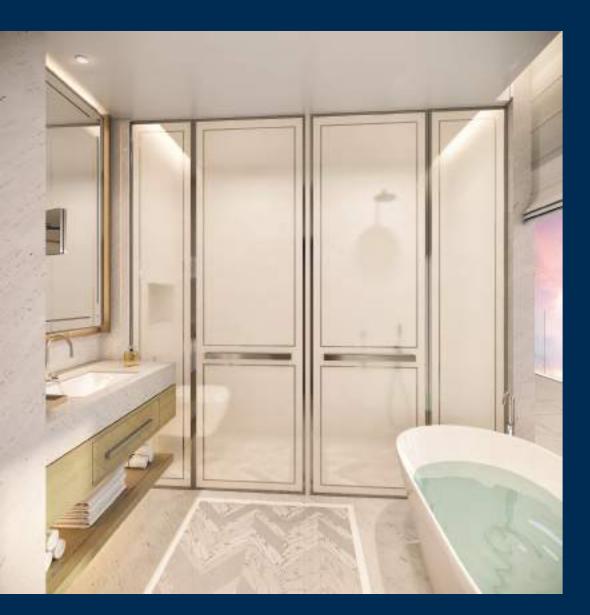

### ROOM WITH A VIEW.

Spacious, elegant and with the biggest sea view of anywhere in Dubai, the worst thing about these apartments is leaving them. Starting from the 11th to the 30th floor, your slice of paradise is here for the taking. Super high ceilings (3.7m), 90m of seafront views, high-end kitchens and bathrooms with all the fixtures and fittings you desire. A pretty special place to call home.