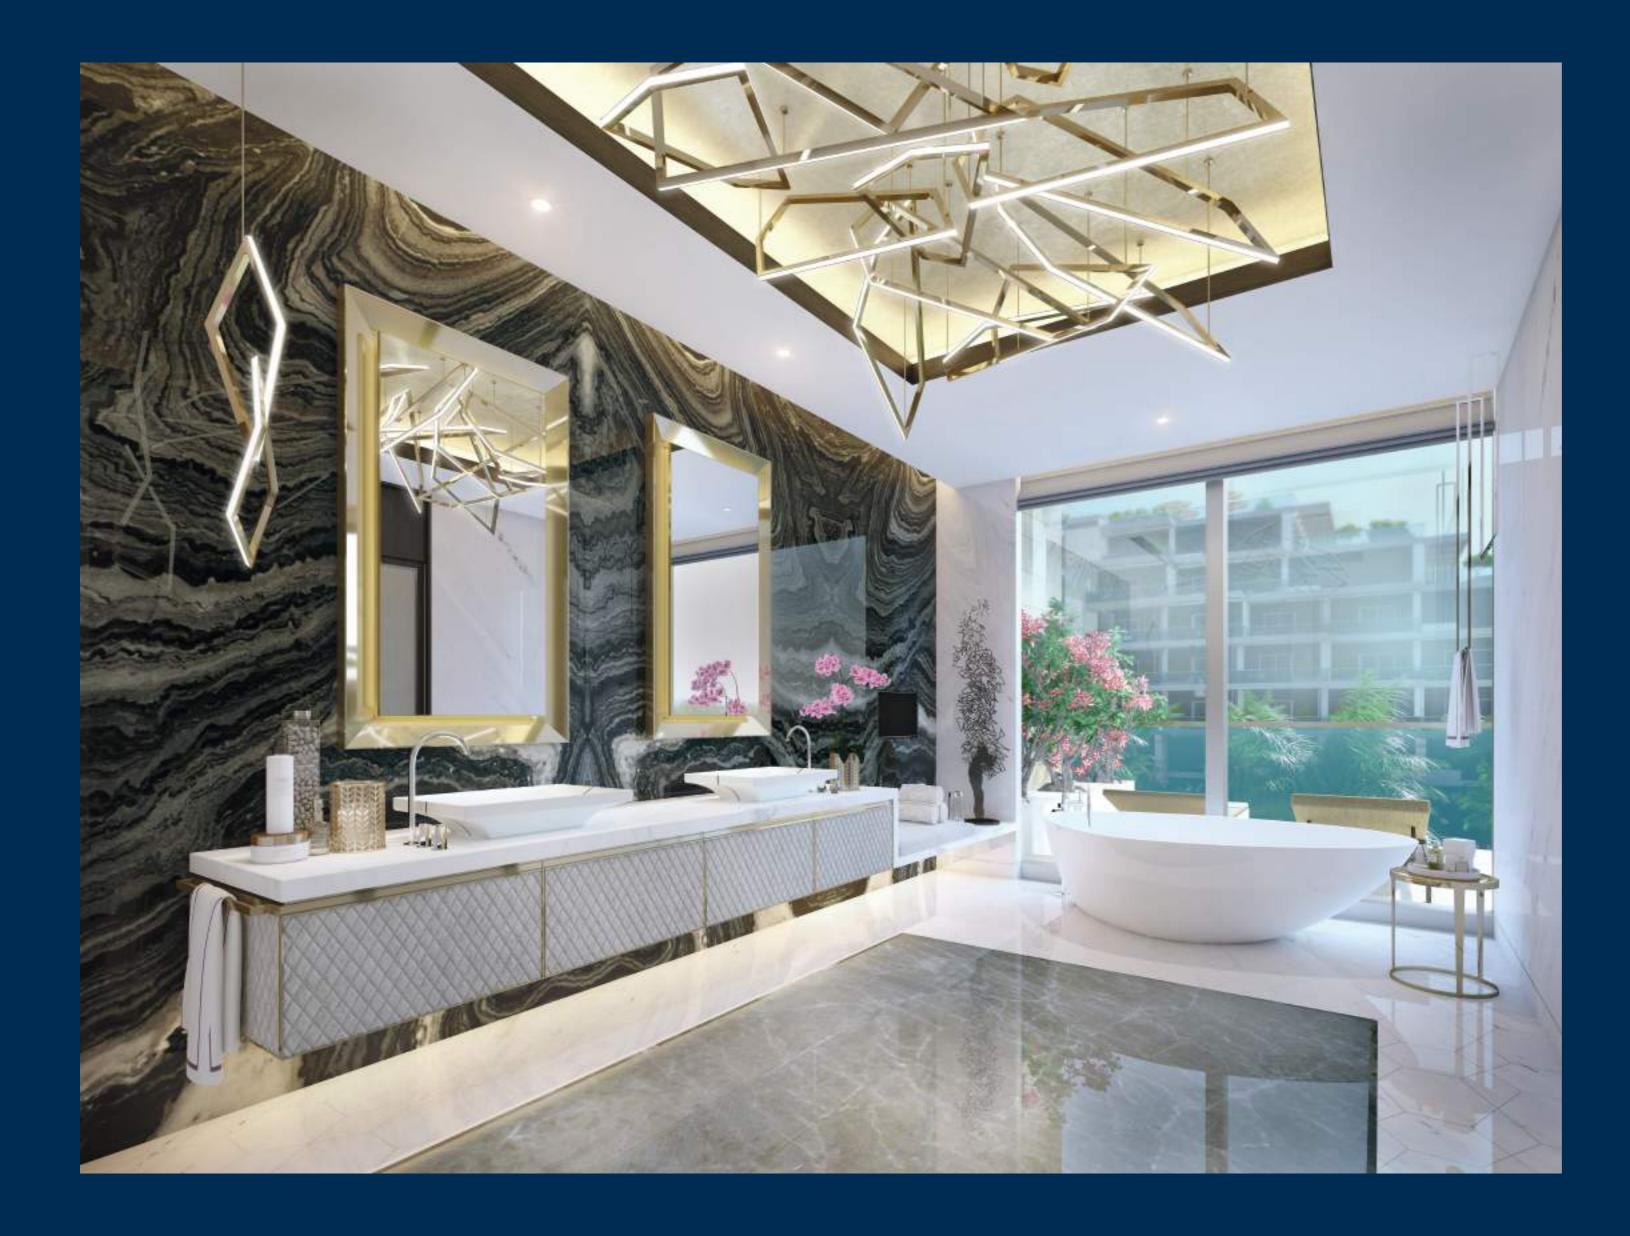

### ROOM WITH A VIEW.

Spacious, elegant and with the biggest sea view of anywhere in Dubai, the worst thing about these apartments is leaving them. Starting from the 11th to the 30th floor, your slice of paradise is here for the taking. Super high ceilings (3.7m), 90m of seafront views, high-end kitchens and bathrooms with all the fixtures and fittings you desire. A pretty special place to call home.