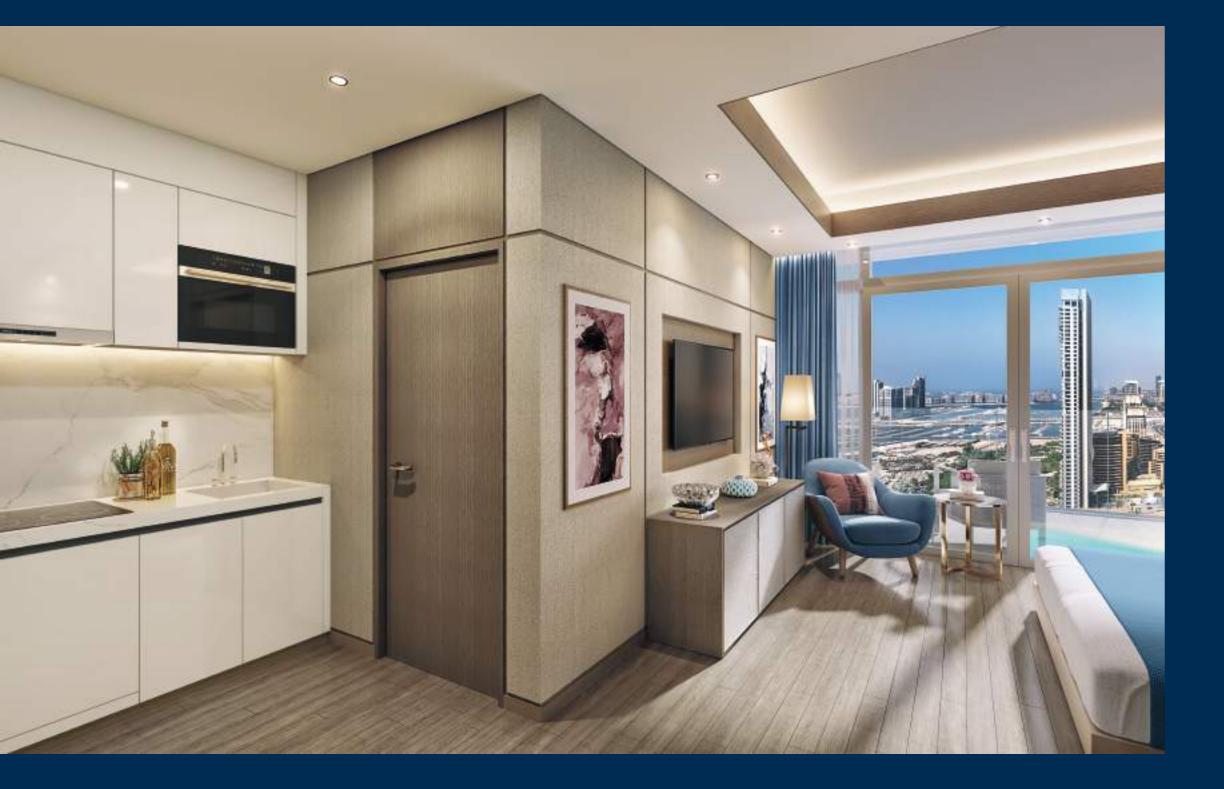

### ROOM WITH A VIEW.

Spacious, elegant and with the biggest sea view of anywhere in Dubai, the worst thing about these apartments is leaving them. Starting from the 11th to the 30th floor, your slice of paradise is here for the taking. Super high ceilings (3.7m), 90m of seafront views, high-end kitchens and bathrooms with all the fixtures and fittings you desire. A pretty special place to call home.