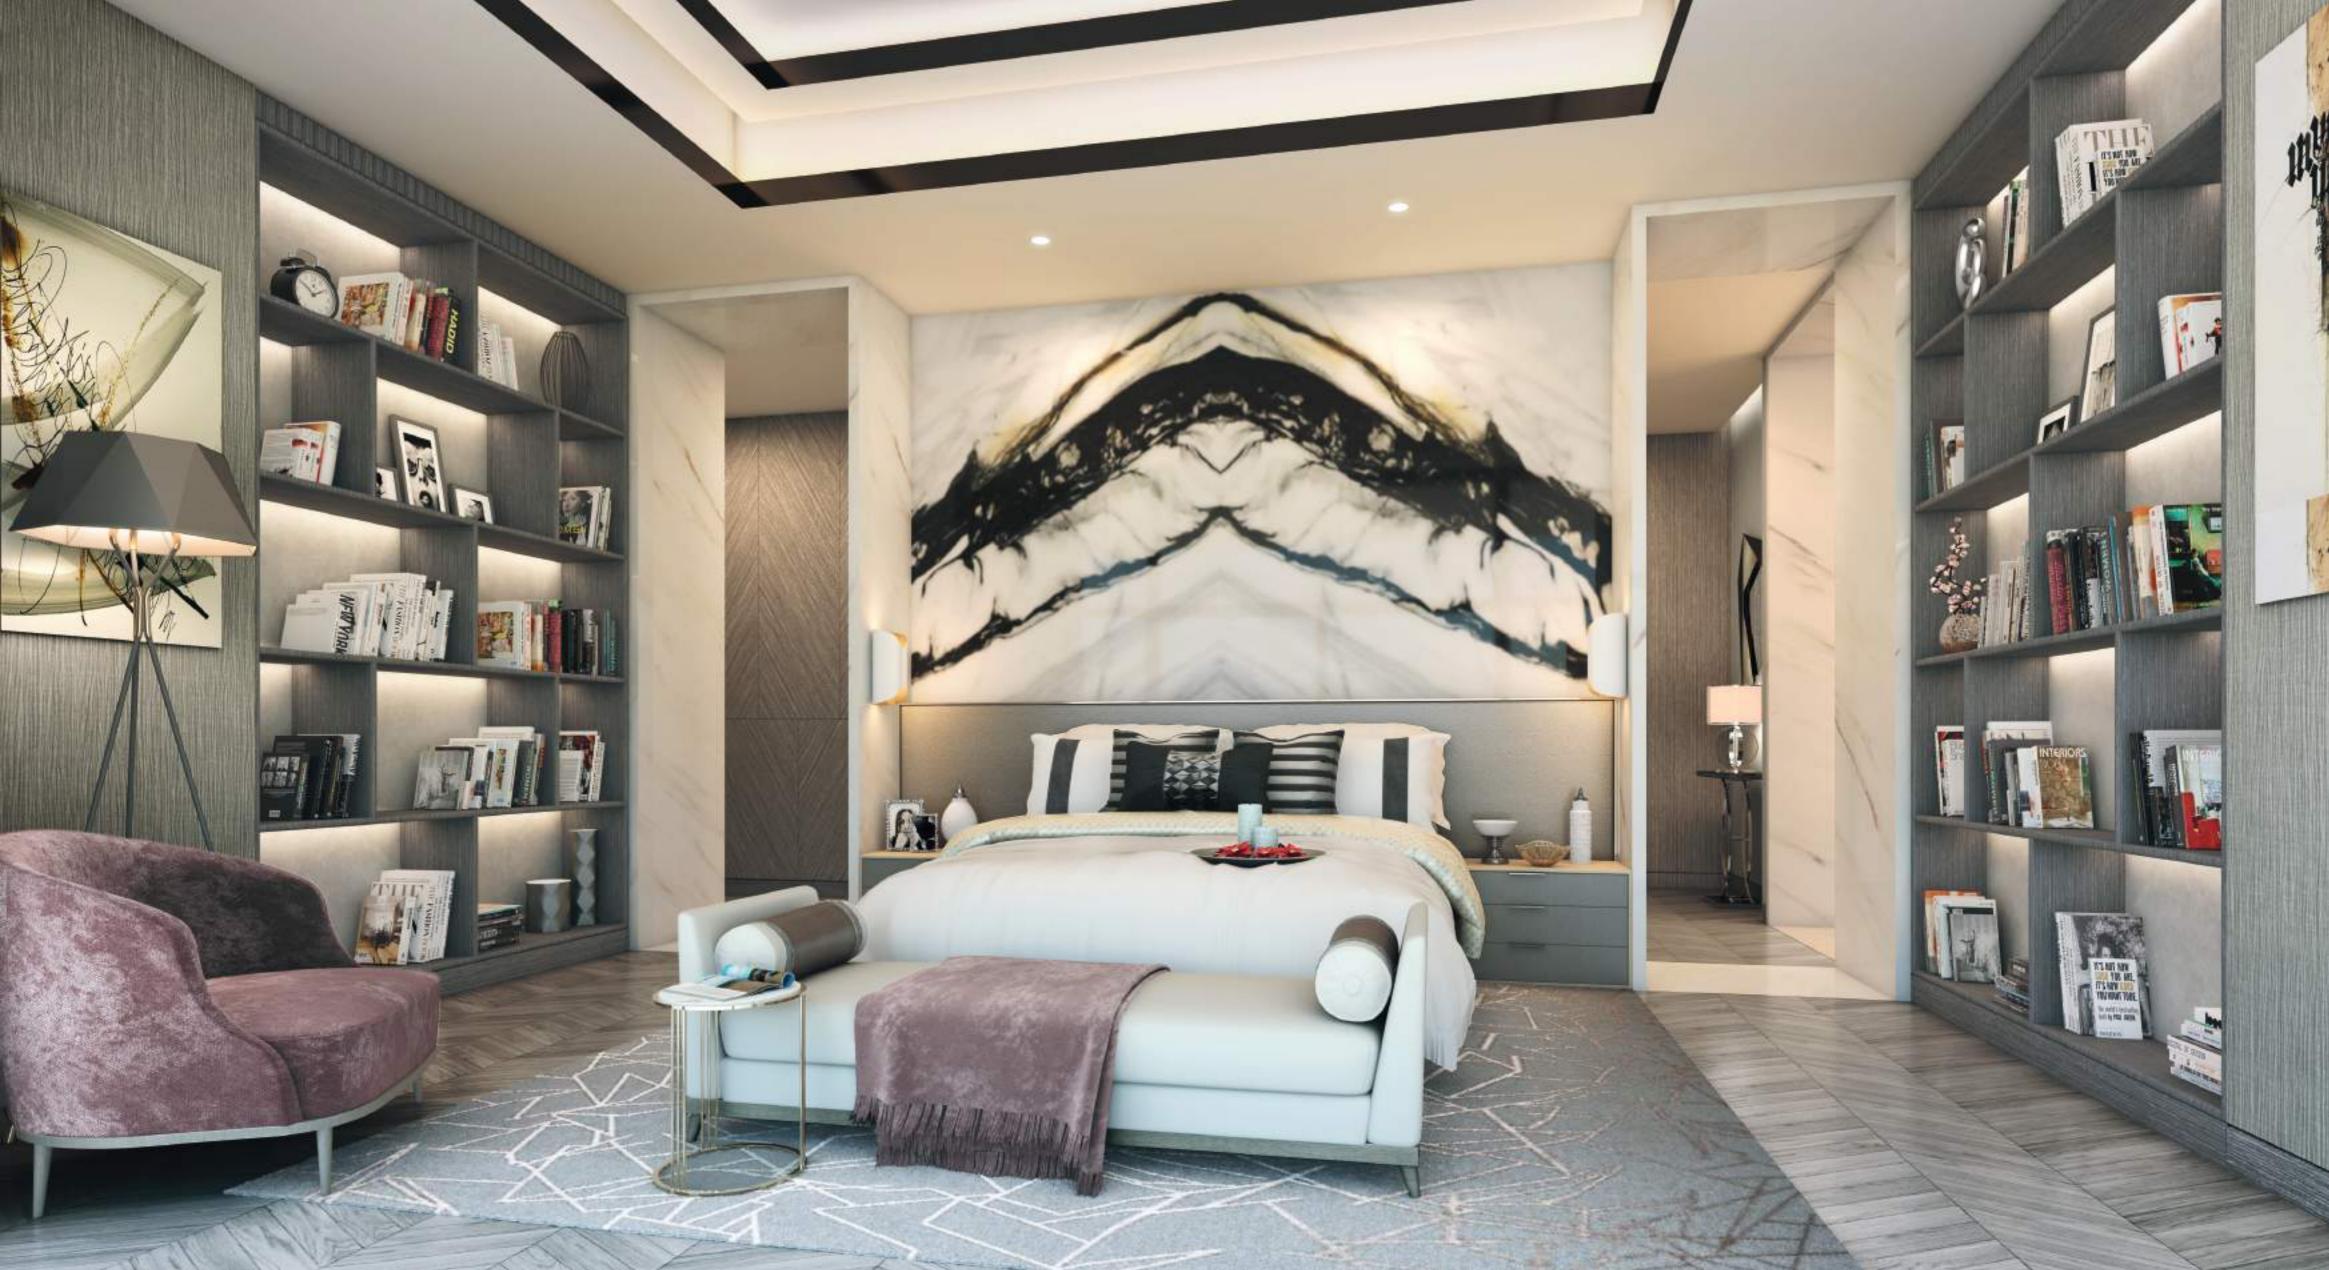

### ROOM WITH A VIEW.

Spacious, elegant and with the biggest sea view of anywhere in Dubai, the worst thing about these apartments is leaving them. Starting from the 11th to the 30th floor, your slice of paradise is here for the taking. Super high ceilings (3.7m), 90m of seafront views, high-end kitchens and bathrooms with all the fixtures and fittings you desire. A pretty special place to call home.