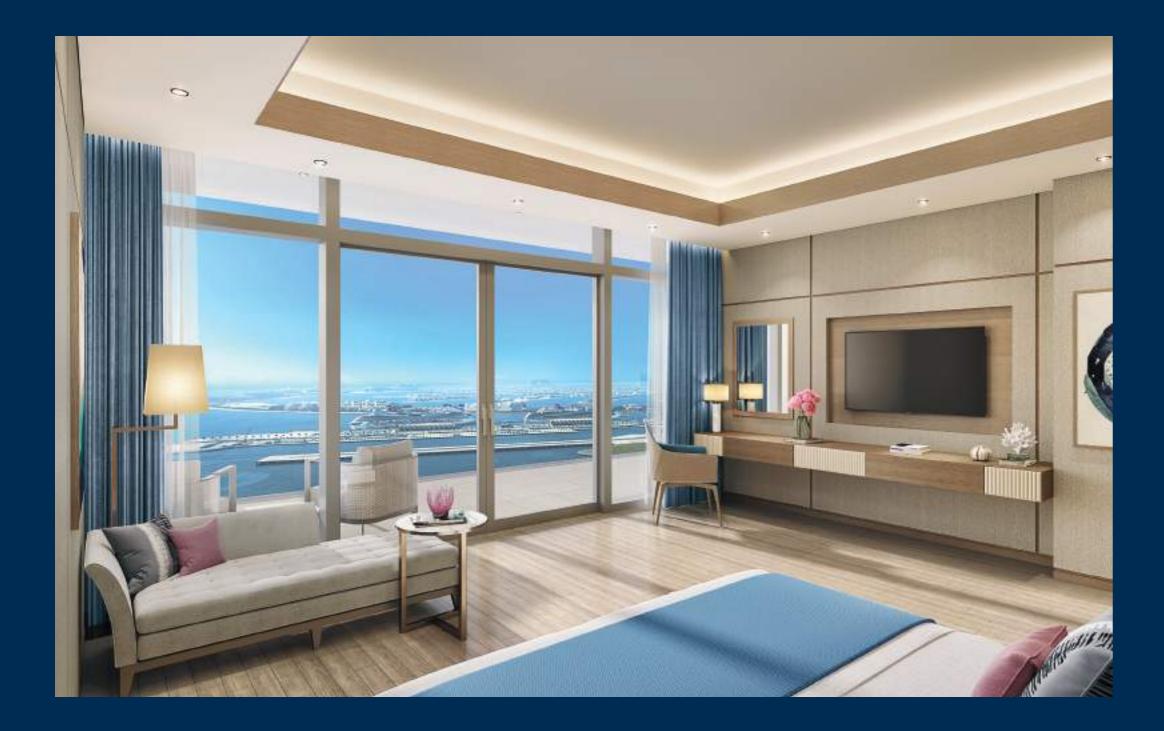

### ROOM WITH A VIEW.

Spacious, elegant and with the biggest sea view of anywhere in Dubai, the worst thing about these apartments is leaving them. Starting from the 11th to the 30th floor, your slice of paradise is here for the taking. Super high ceilings (3.7m), 90m of seafront views, high-end kitchens and bathrooms with all the fixtures and fittings you desire. A pretty special place to call home.