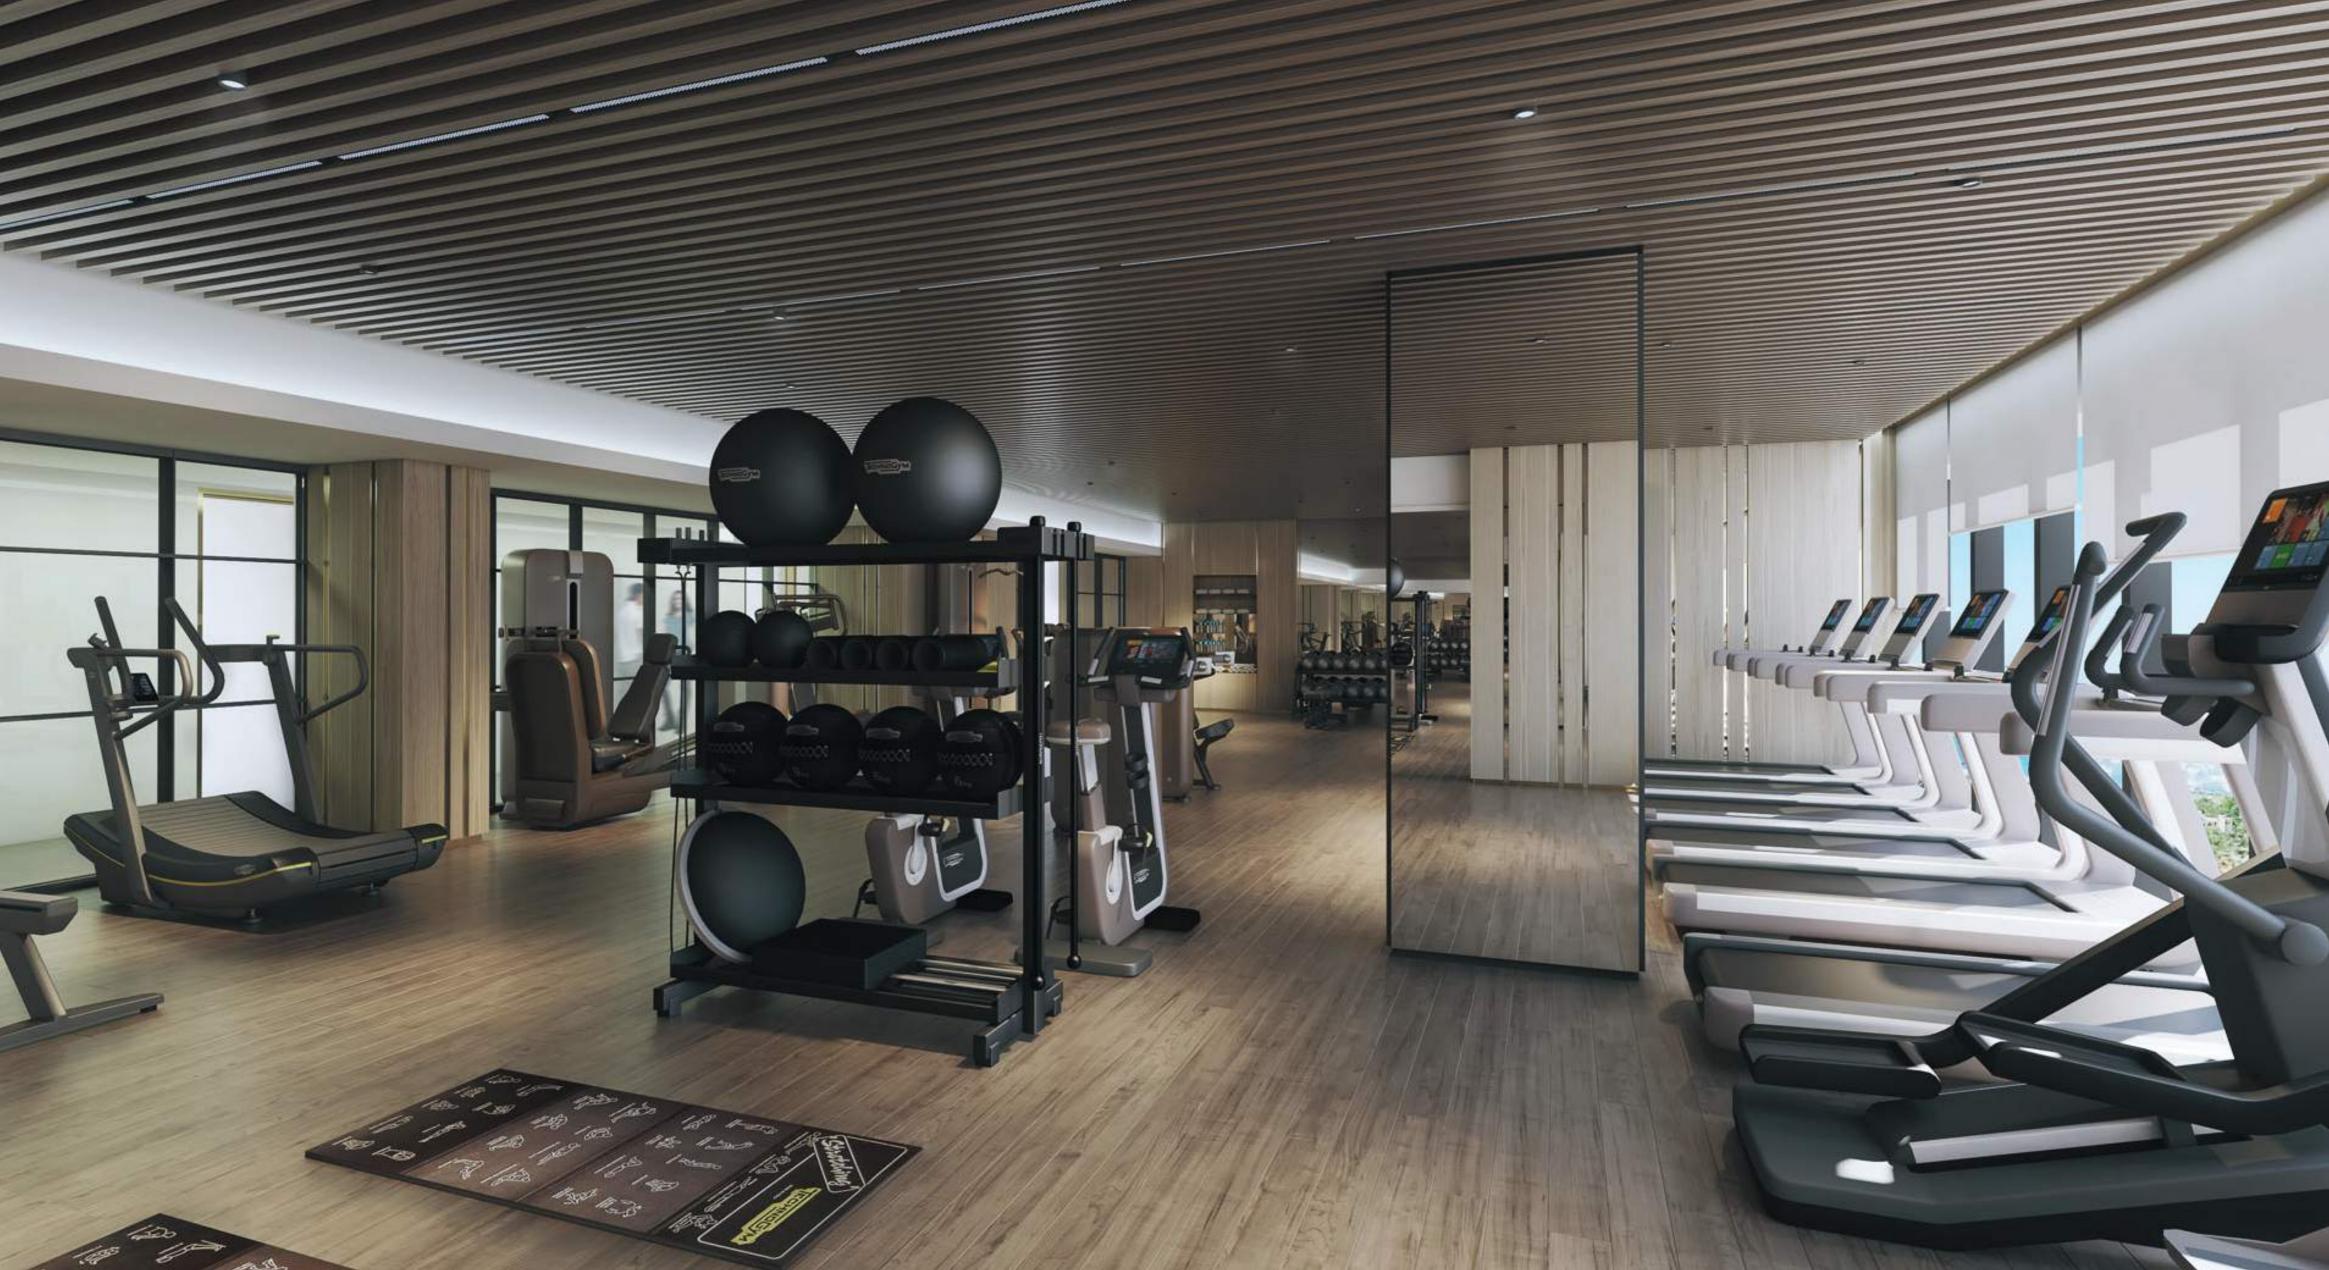

#### INDOOR POOL & GYM. Stay in shape, in splendour.

When working out is this luxurious, you'll never want the session to end. Dive into crystal clear water, surrounded by Italian marble, chandeliers, fires and water fountains, bringing drama and luxury to your swim. Get energized in the gym with endless views over Dubai and the surrounding ocean. All the latest equipment, all in one place.