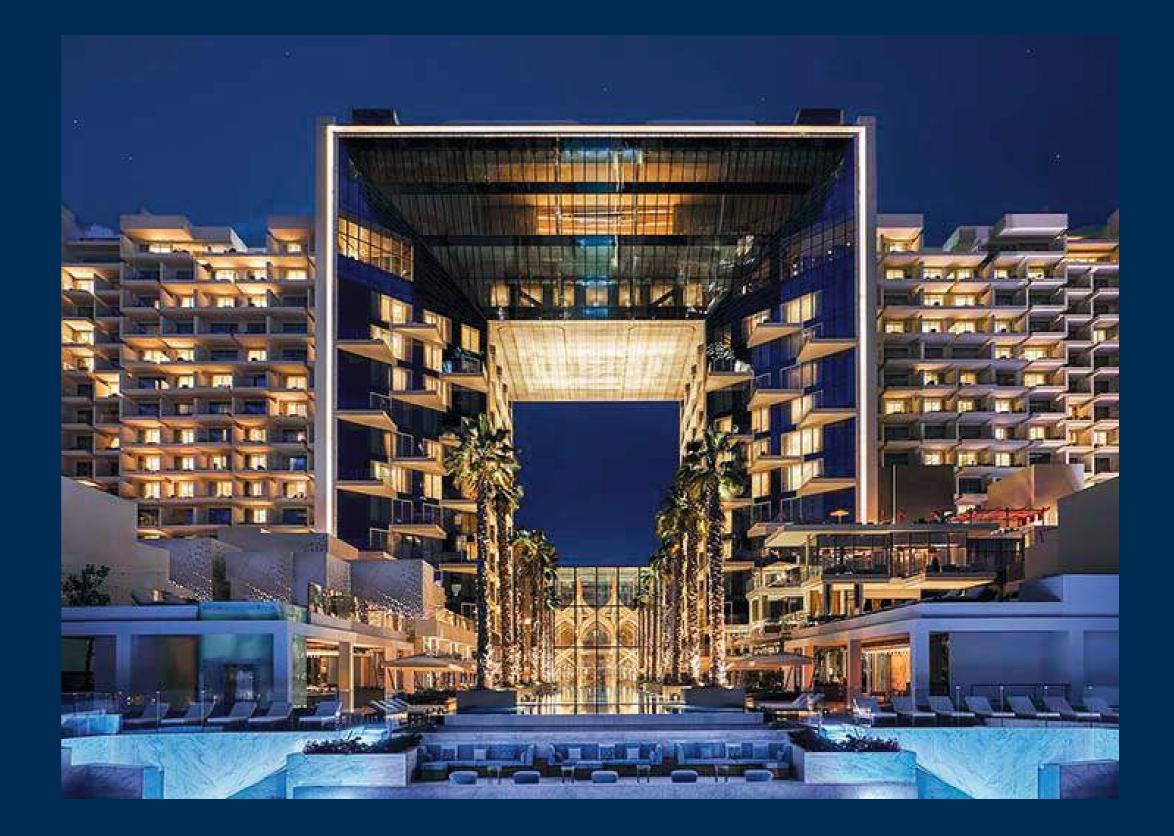

# WATERFRONT LIVING WITH THE WORLD AT YOUR FEET.

We are proud to announce FIVE LUXE. A prime beach property in the heart of JBR with sweeping sunset vistas of the Dubai Eye and Palm Jumeirah.

FIVE LUXE boasts 231 sensational suites and 100 opulent serviced apartments. There are 7 extraordinary restaurants and nightclubs. The ReFIVE Spa, private beach access, iconic social pool and 6 other stunning places to eat and drink complete the picture. FIVE LUXE is slated to open in the first half of 2023. It will embody the authentic and unique vibe that global Millennials love.

#### EXPLORE THE LOCATION.

FIVE LUXE takes pride of place in the vibrant waterfront community of Jumeirah Beach Residence, also known as JBR.

JBR is 1.7 kilometers of waterfront on the coast of the Persian Gulf in Dubai. Beachy, bustling and diverse, it's the perfect place for couples, singles and young families. Beachfront cafes, high-end shops, cinema and kids activities are all on your doorstep, it's an entertainment hub beyond compare.