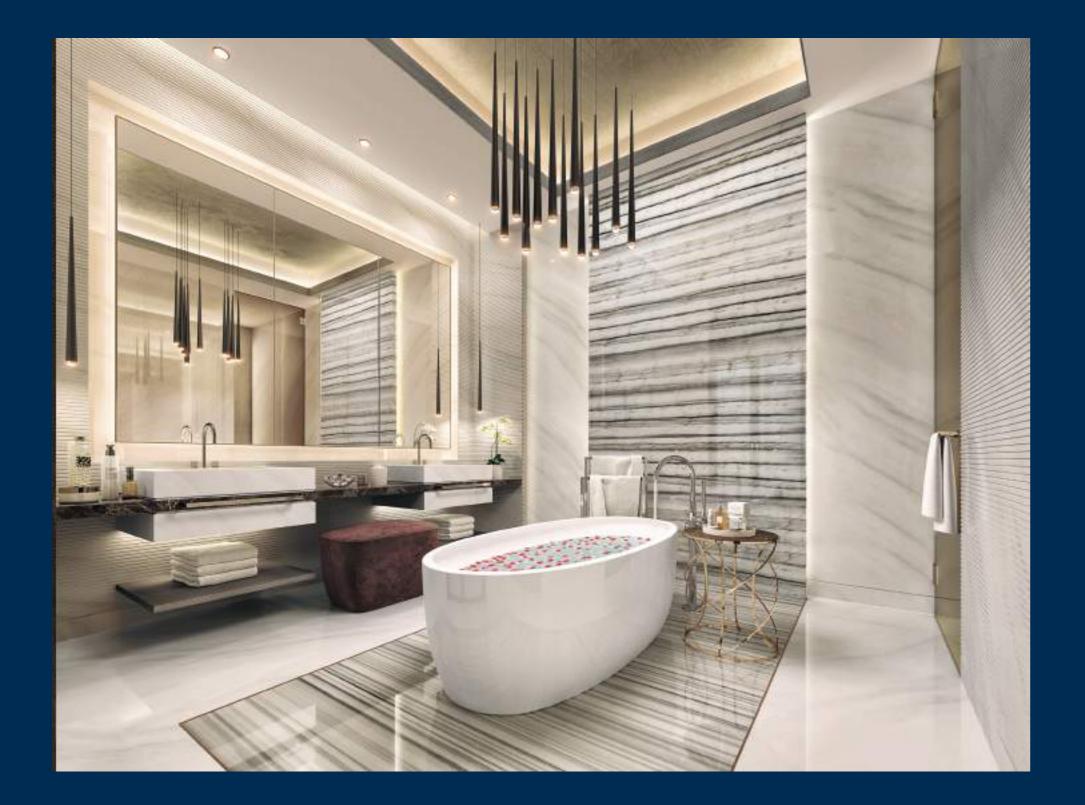

### ROOM WITH A VIEW.

Spacious, elegant and with the biggest sea view of anywhere in Dubai, the worst thing about these apartments is leaving them. Starting from the 11th to the 30th floor, your slice of paradise is here for the taking. Super high ceilings (3.7m), 90m of seafront views, high-end kitchens and bathrooms with all the fixtures and fittings you desire. A pretty special place to call home.