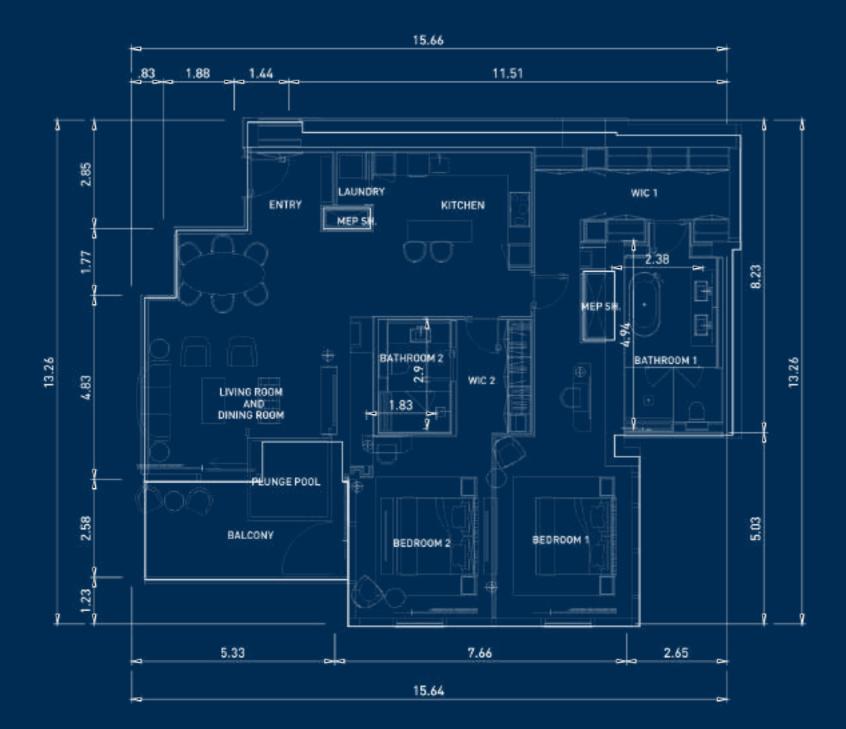

### ROOM WITH A VIEW.

Spacious, elegant and with the biggest sea view of anywhere in Dubai, the worst thing about these apartments is leaving them. Starting from the 11th to the 30th floor, your slice of paradise is here for the taking. Super high ceilings (3.7m), 90m of seafront views, high-end kitchens and bathrooms with all the fixtures and fittings you desire. A pretty special place to call home.

LEVEL 12 STUDIO RESIDENCE.

1 BEDROOM RESIDENCE.

LEVEL 22 STUDIO RESIDENCE.

BALCONY STUDIO RESIDENCE.

#### 3 BEDROOM RESIDENCE.

4 BEDROOM RESIDENCE.