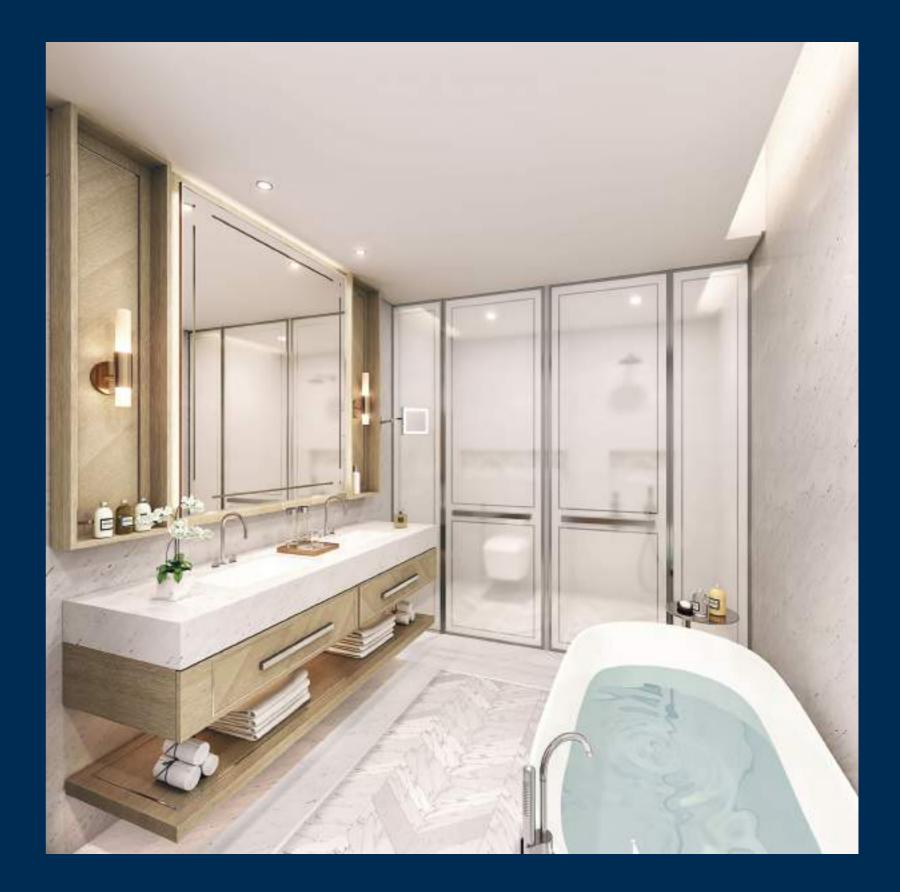

### ROOM WITH A VIEW.

Spacious, elegant and with the biggest sea view of anywhere in Dubai, the worst thing about these apartments is leaving them. Starting from the 11th to the 30th floor, your slice of paradise is here for the taking. Super high ceilings (3.7m), 90m of seafront views, high-end kitchens and bathrooms with all the fixtures and fittings you desire. A pretty special place to call home.