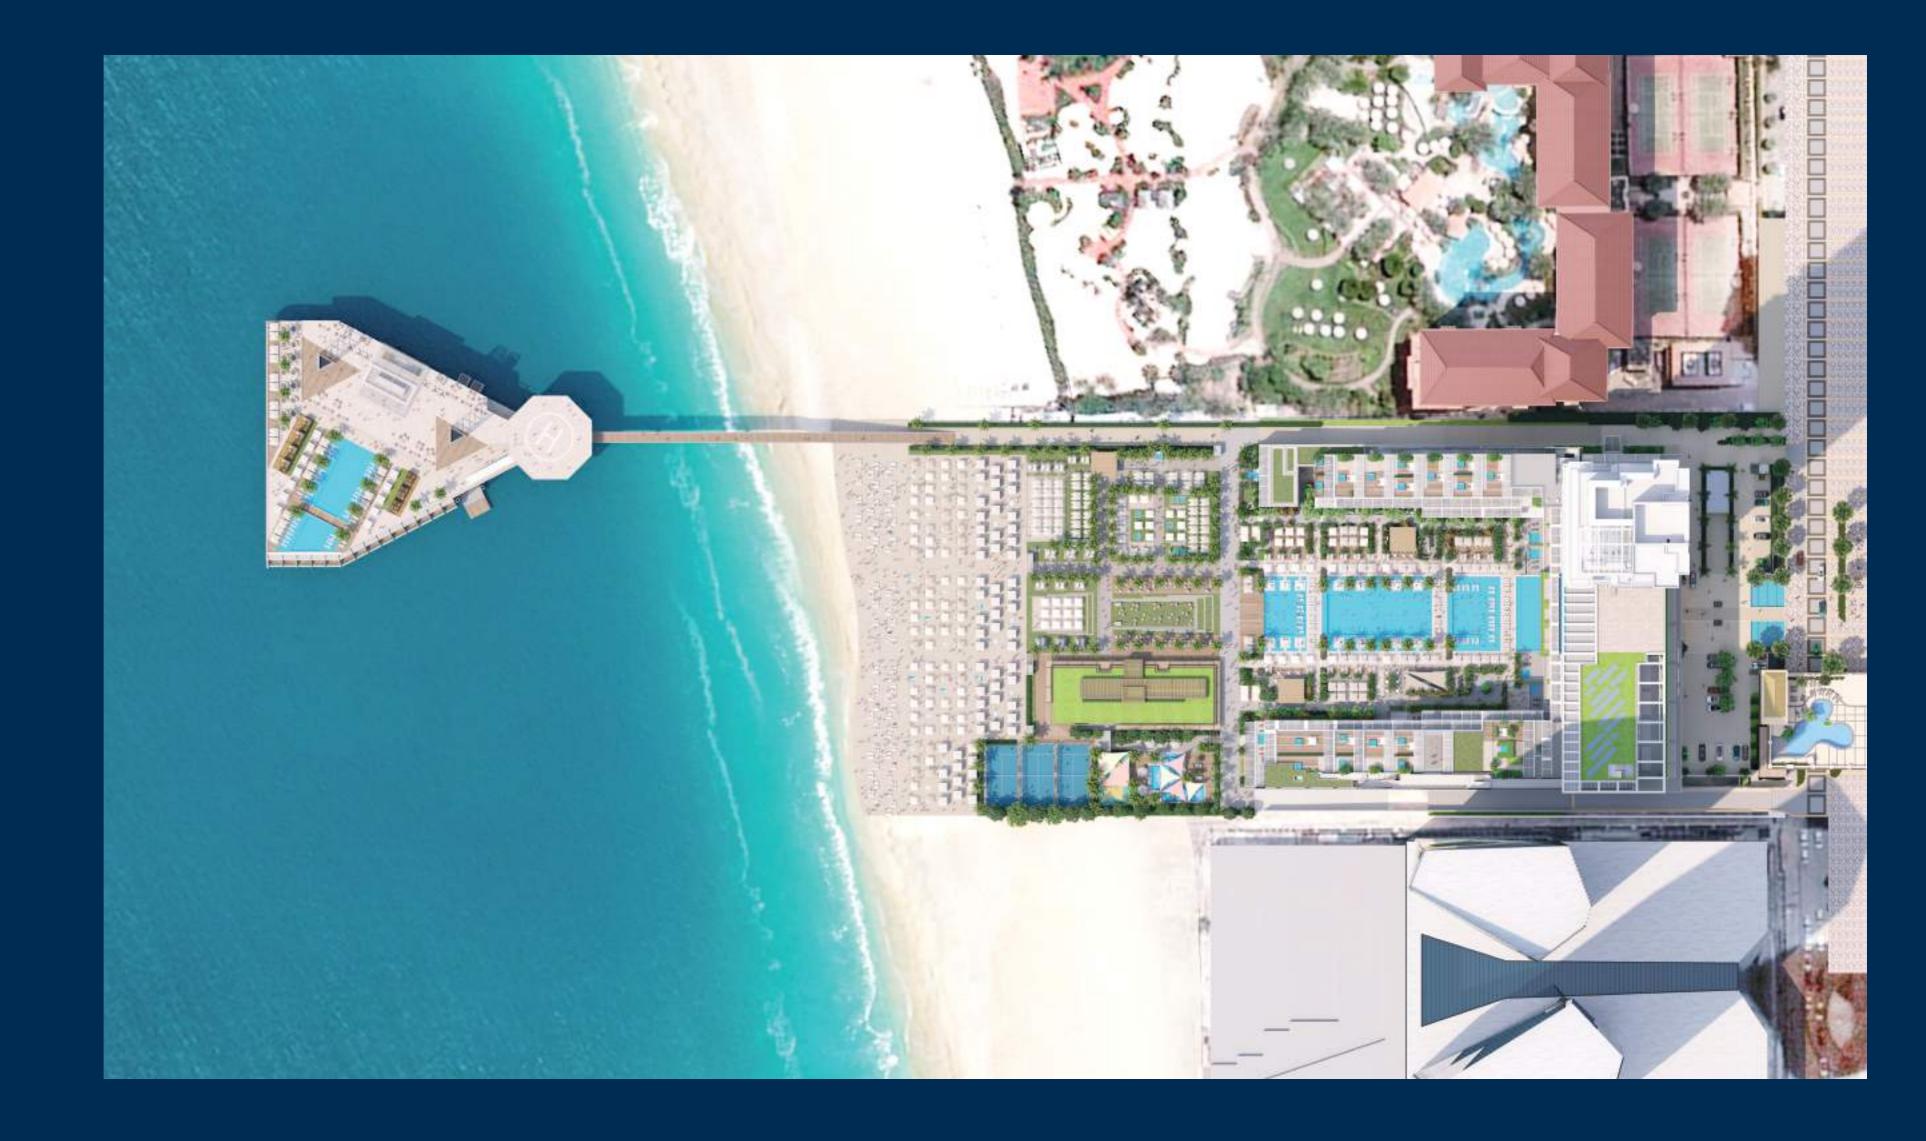

# WATERFRONT LIVING WITH THE WORLD AT YOUR FEET.

We are proud to announce FIVE LUXE. A prime beach property in the heart of JBR with sweeping sunset vistas of the Dubai Eye and Palm Jumeirah.

FIVE LUXE boasts 231 sensational suites and 100 opulent serviced apartments. There are 7 extraordinary restaurants and nightclubs. The ReFIVE Spa, private beach access, iconic social pool and 6 other stunning places to eat and drink complete the picture. FIVE LUXE is slated to open in the first half of 2023. It will embody the authentic and unique vibe that global Millennials love.

#### EXPLORE THE LOCATION.

FIVE LUXE takes pride of place in the vibrant waterfront community of Jumeirah Beach Residence, also known as JBR.

JBR is 1.7 kilometers of waterfront on the coast of the Persian Gulf in Dubai. Beachy, bustling and diverse, it's the perfect place for couples, singles and young families. Beachfront cafes, high-end shops, cinema and kids activities are all on your doorstep, it's an entertainment hub beyond compare.