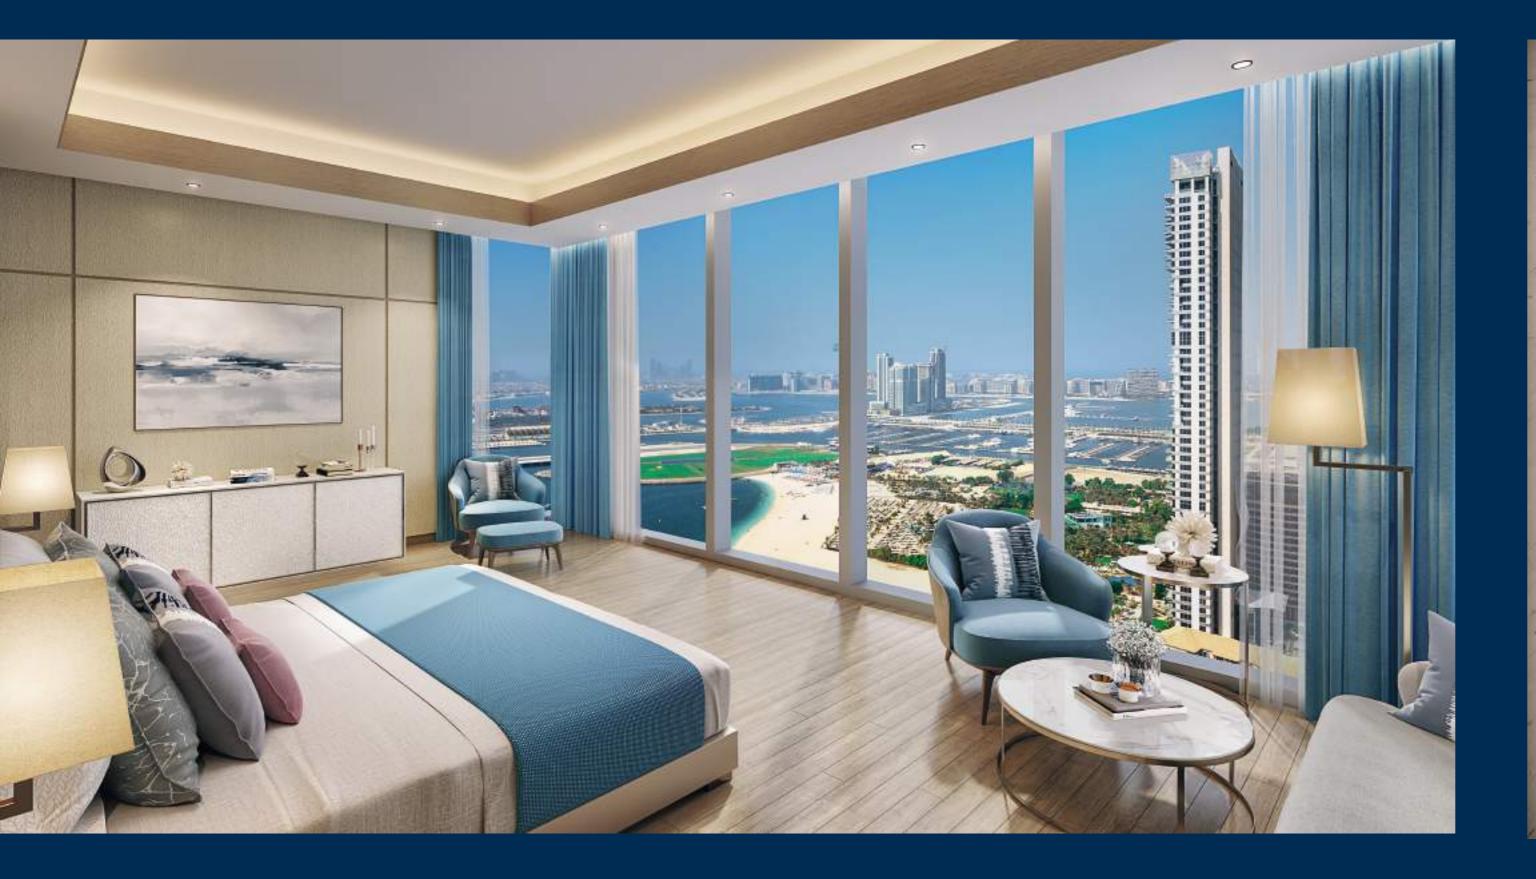

### ROOM WITH A VIEW.

Spacious, elegant and with the biggest sea view of anywhere in Dubai, the worst thing about these apartments is leaving them. Starting from the 11th to the 30th floor, your slice of paradise is here for the taking. Super high ceilings (3.7m), 90m of seafront views, high-end kitchens and bathrooms with all the fixtures and fittings you desire. A pretty special place to call home.