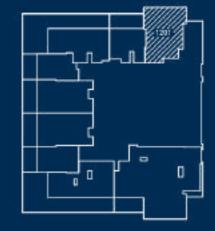

### STUDIO UNIT 1201

INDOOR TOTAL AREA 711.82 SQFT. 66.13 SQM. 711.82 SQFT. 66.13 SQM.

LEVEL 12 KEY PLAN

Note: This is a conceptual plan and the dimensions are tentative subject to further design development. The Buyer understands and accepts the reasonable potential variance regarding the dimensions.