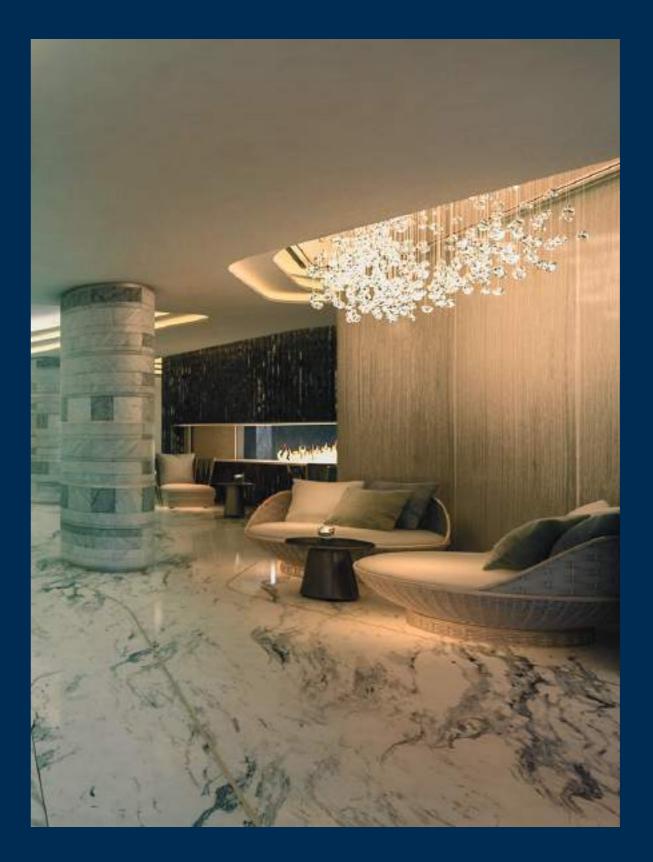

# MUSICIANS SUITE.

PEARL SUITE.

ROYAL SUITE.

WRITERS SUITE.

LOBBY. When you've arrived you know you've arrived.

Cool. Dazzling. Opulent. The lobby is a gateway to a spectacular time. Marble floors and sensational chandeliers. Sit where you can be seen. Or where you can't and watch the world flow by.