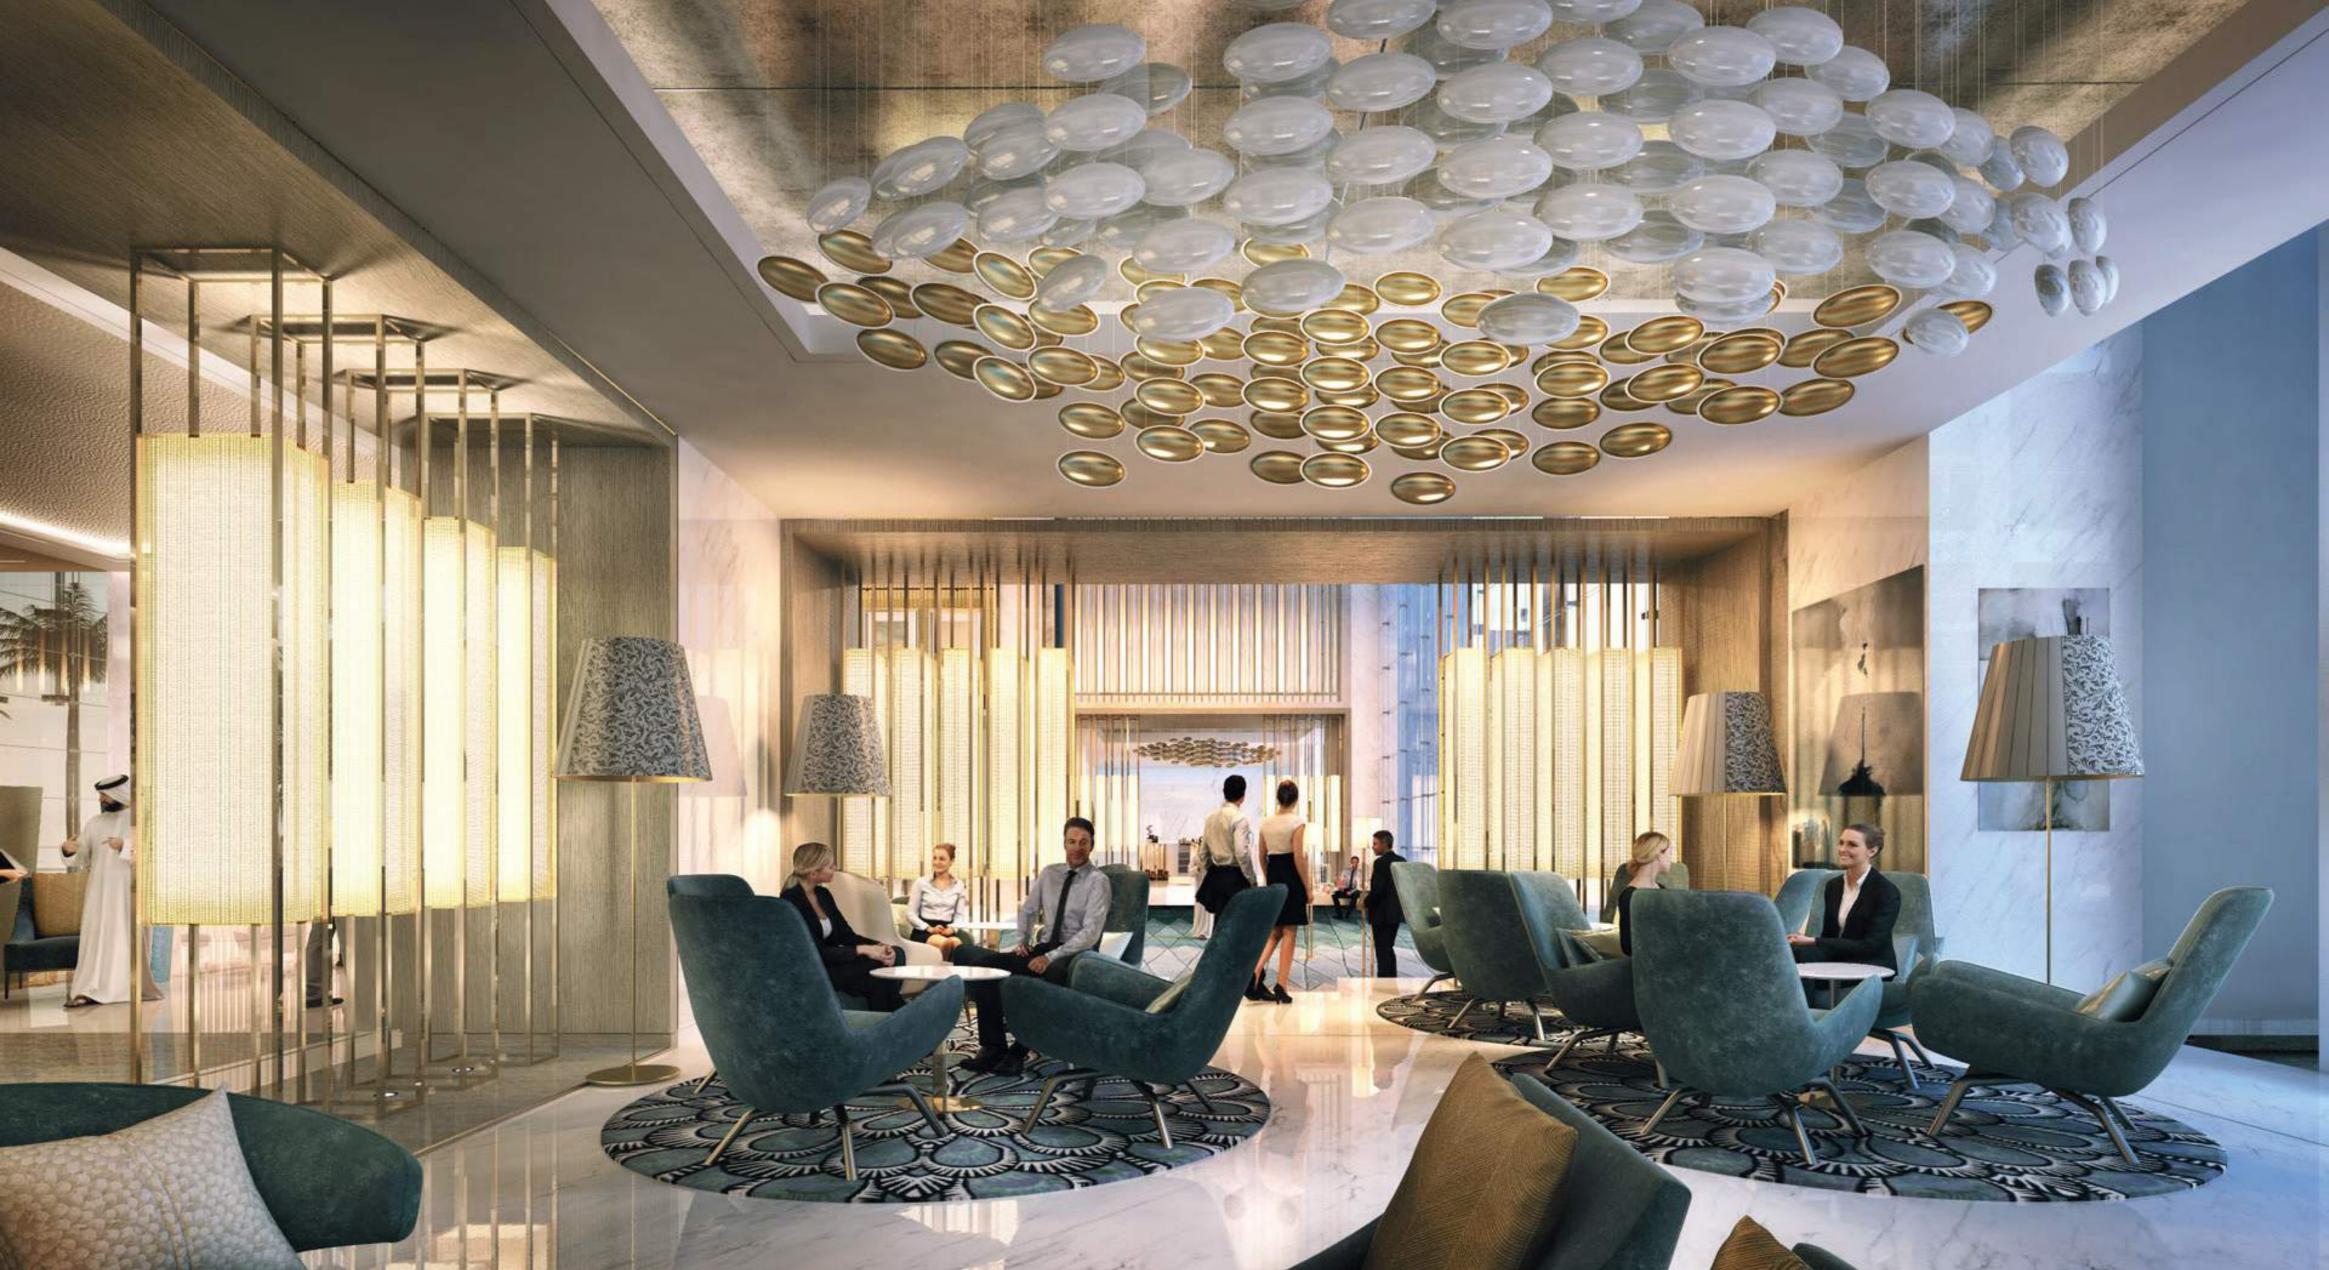

# MUSICIANS SUITE.

PEARL SUITE.

ROYAL SUITE.

WRITERS SUITE.

LOBBY. When you've arrived you know you've arrived.

Cool. Dazzling. Opulent. The lobby is a gateway to a spectacular time. Marble floors and sensational chandeliers. Sit where you can be seen. Or where you can't and watch the world flow by.