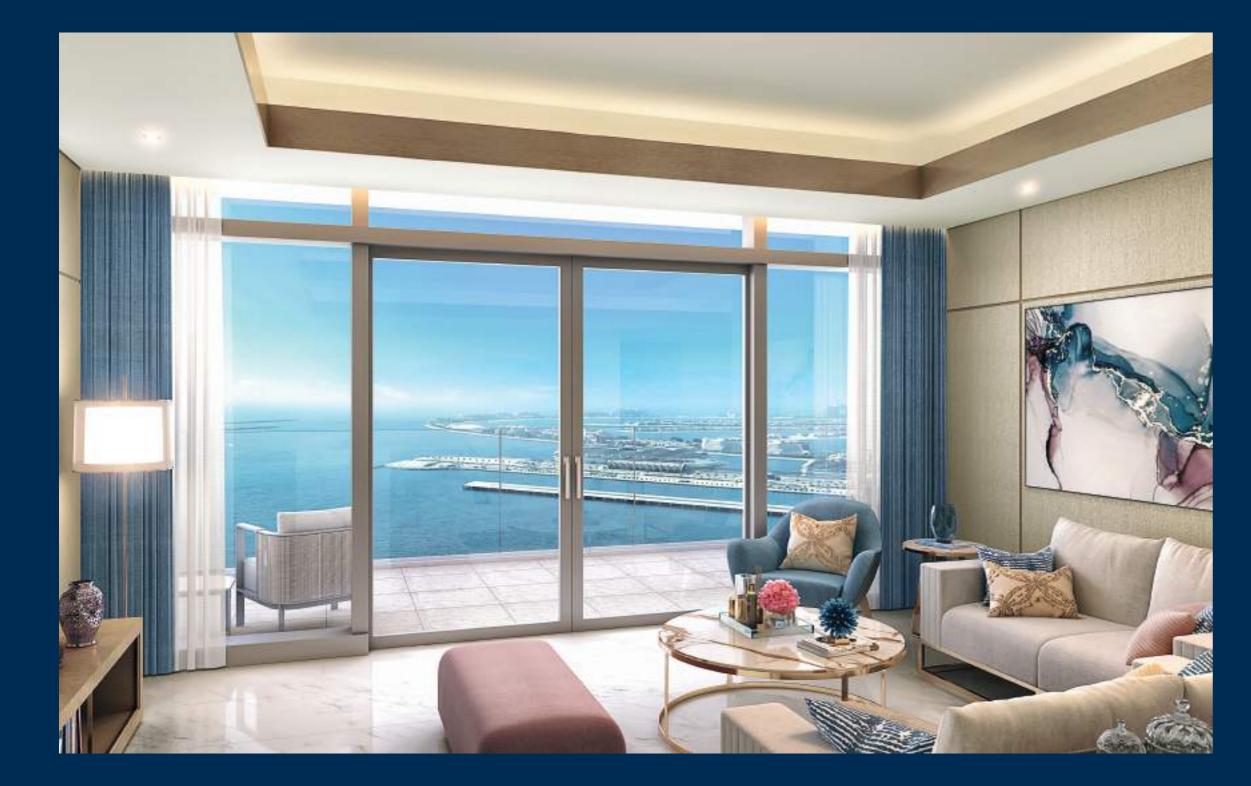

## KEYS TO THE KINGDOM.

With panoramic views over the ocean, a private beach, residential lobby concierge and a glass elevator right to your front door, why holiday at the most exclusive address in Dubai when you can live here instead. Did we mention watching sun set into ocean every day of the year?

### ROOM WITH A VIEW.

Spacious, elegant and with the biggest sea view of anywhere in Dubai, the worst thing about these apartments is leaving them. Starting from the 11th to the 30th floor, your slice of paradise is here for the taking. Super high ceilings (3.7m), 90m of seafront views, high-end kitchens and bathrooms with all the fixtures and fittings you desire. A pretty special place to call home.