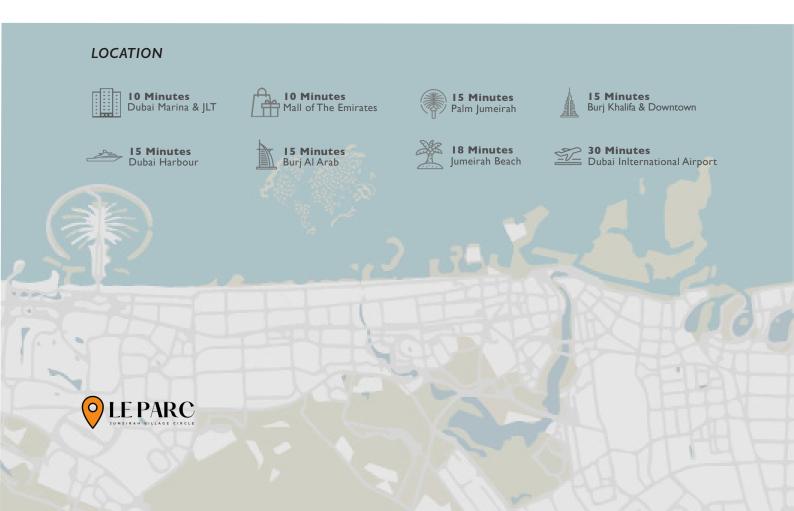

A luxurious townhouse development located in the highly desirable Jumeirah Village Circle. These 4-bedroom units spanning 3 floors with roof-top terrace offers 4,500 to 6,100 Sq.ft. of meticulously designed living space.