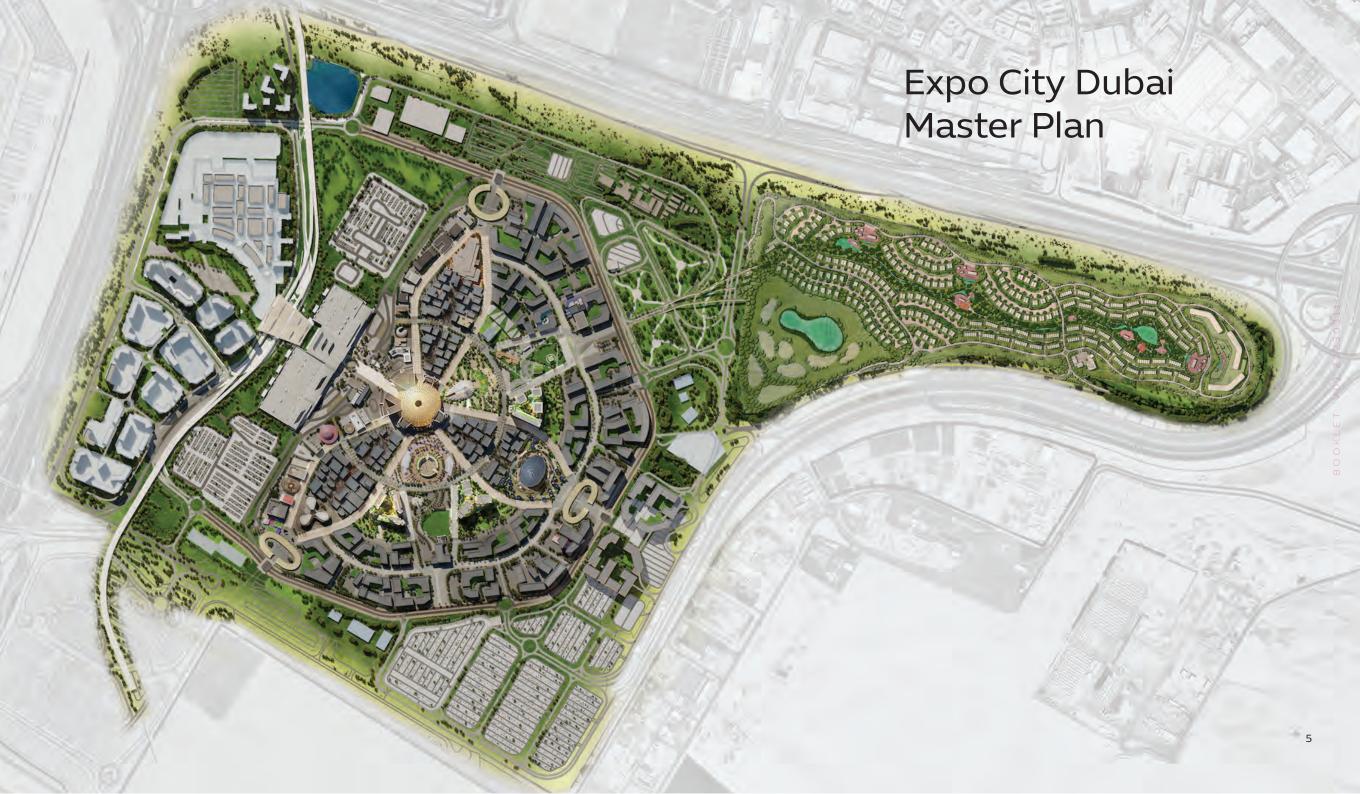

## EXPO CENTRAL

True to the values and ambitions of the World Expo, Expo Central is a new model for smart, sustainable, people-centric urban living. Comprising three distinctive residences located in the centre of Expo City Dubai, it forms part of a 15-minute urban community with a seamless mobility network and easy access to daily amenities and attractions.

# Ideally Connected

Sitting at the heart of new Dubai in the south, Expo City Dubai is close to key transportation hubs such as the Dubai Metro and major arterial roads, making it easily accessible for residents and businesses and enhancing its appeal as a global business and logistics hub.