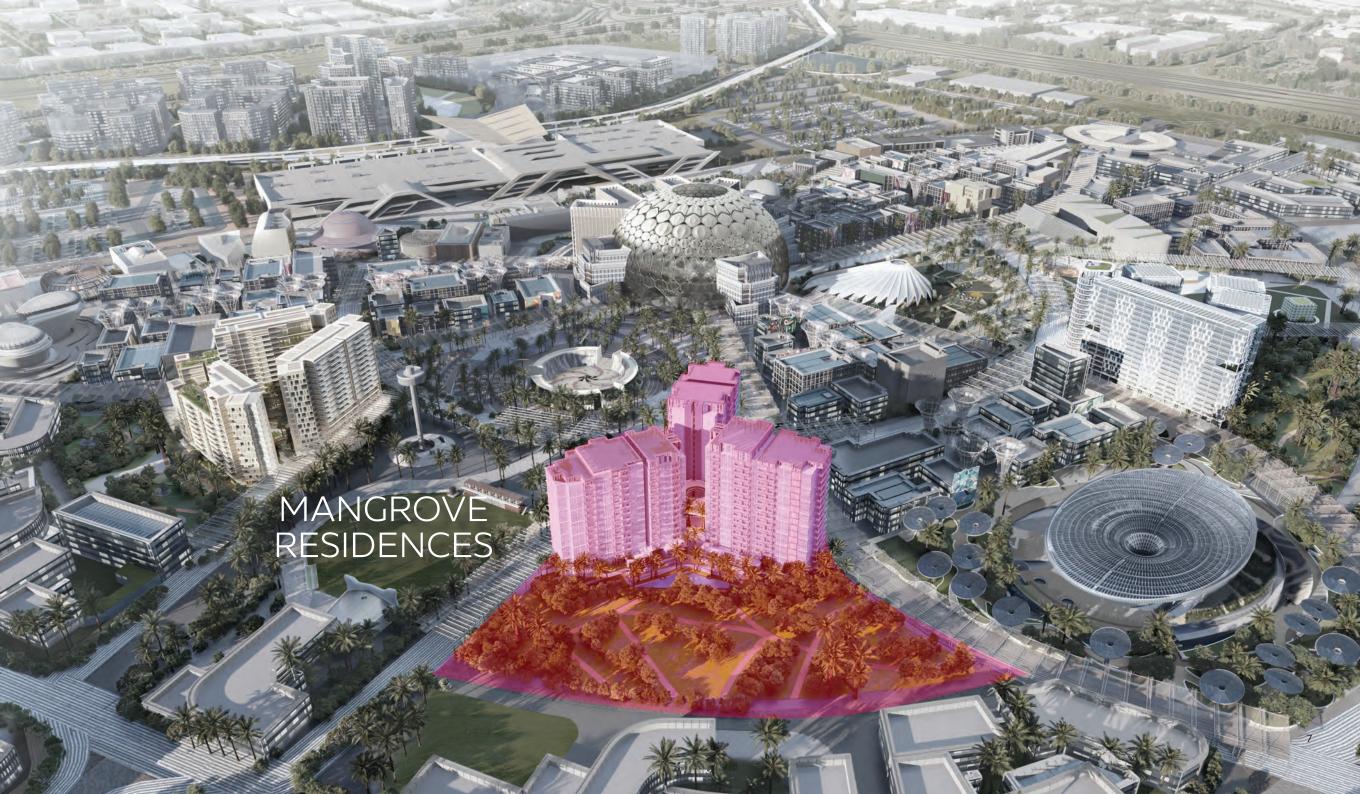

## EXPO CENTRAL

True to the values and ambitions of the World Expo, Expo Central is a new model for smart, sustainable, people-centric urban living. Comprising three distinctive residences located in the centre of Expo City Dubai, it forms part of a 15-minute urban community with a seamless mobility network and easy access to daily amenities and attractions.

## MANGROVE RESIDENCES