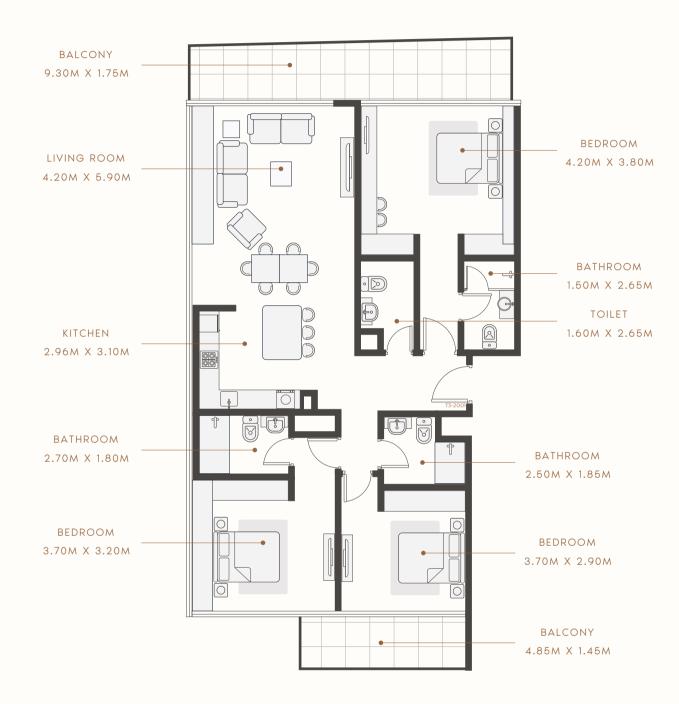

### 3 BEDROOM TYPE 2

#### 19TH TO 26TH FLOOR

SUITE AREA : 1383.27 SQ.FT TOTAL AREA : 1691.76 SQ.FT

TYPICAL UNITS

Azizi Developments is one of Dubai's leading, and most admired real estate and lifestyle development companies. Established in 2007, they have proven competencies in modern residential and mixed-use communities strategically located in some of Dubai's most sought-after neighbourhoods. They are committed to not just meeting, but exceeding the expectations of their clients and community and enriching lives through state-of-the-art projects and real estate developments.