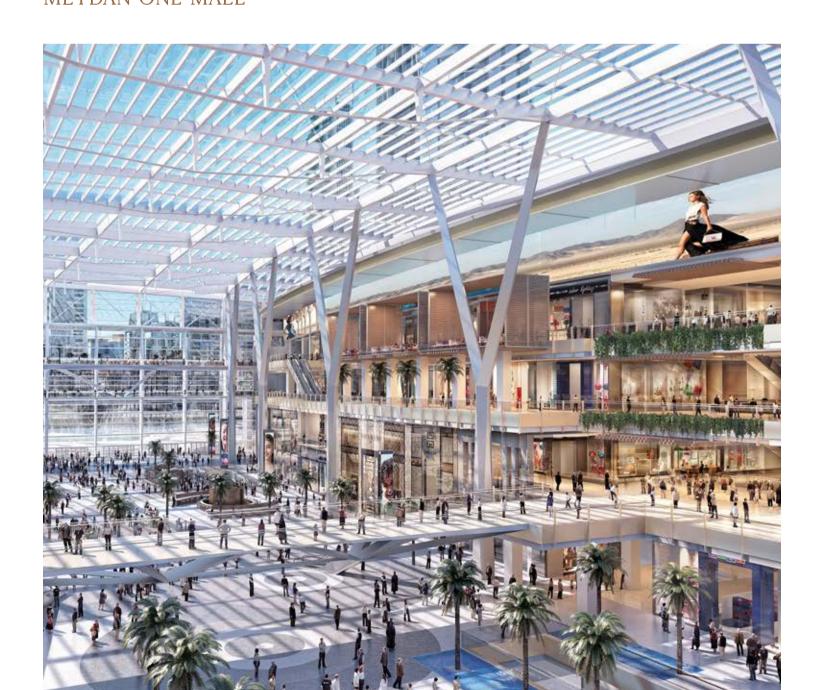

SLAND





STONE FINISH COUNTERTOP



BASIN MIXER











Experience the grandeur of Dubai from the 5-star hotel facing the crystal lagoon. This 8-storey resort-style hotel offers luxurious suites, an array of retail boutiques, restaurants, entertainment outlets, a luxury spa, as well as its own private beach – all within walking distance from your home.

# AZIZI HOTEL. WELCOME TO HOSPITALITY LIKE NO OTHER







THE MEYDAN HOTEL



DUBAI RACING CLUB - MEYDAN RACECOURSE

An iconic location in the heart of Meydan, Riviera Rêve offers a visual connection to Burj Khalifa, Downtown Dubai, Business Bay & Sheikh Zayed Road. Surrounded by shopping malls, hotels, international schools, restaurants and Dubai's finest racing club, there is something for every family member.

### MEYDAN ONE MALL



# INTERNATIONAL SCHOOLS



#### FLOOR PLAN

# STUDIO TYPE 1

1ST TO 18TH FLOOR



SUITE AREA : 364.36 SQ.FT TOTAL AREA : 444.55 SQ.FT

TYPICAL UNITS

#### FLOOR PLAN

# 1 BEDROOM TYPE 1

1ST TO 26TH FLOOR



SUITE AREA: 647.77 SQ.FT TOTAL AREA: 793.19 SQ.FT

TYPICAL UNITS

#### FLOOR PLAN

# 2 BEDROOM TYPE 1

1ST TO 18TH FLOOR



SUITE AREA : 1058.84 SQ.FT TOTAL AREA : 1226.65 SQ.FT

TYPICAL UNITS

#### FLOOR PLAN

# 2 BEDROOM TYPE 2

2ND TO 18TH FLOOR



SUITE AREA : 1018.37 SQ.FT TOTAL AREA : 1243.88 SQ.FT

TYPICAL UNITS

#### FLOOR PLAN

### 3 BEDROOM TYPE 1

#### 19TH TO 26TH FLOOR



SUITE AREA : 1455.39 SQ.FT TOTAL AREA : 1717.70 SQ.FT

TYPICAL UNITS

#### FLOOR PLAN

### 3 BEDROOM TYPE 2

#### 19TH TO 26TH FLOOR



SUITE AREA : 1383.27 SQ.FT TOTAL AREA : 1691.76 SQ.FT

TYPICAL UNI