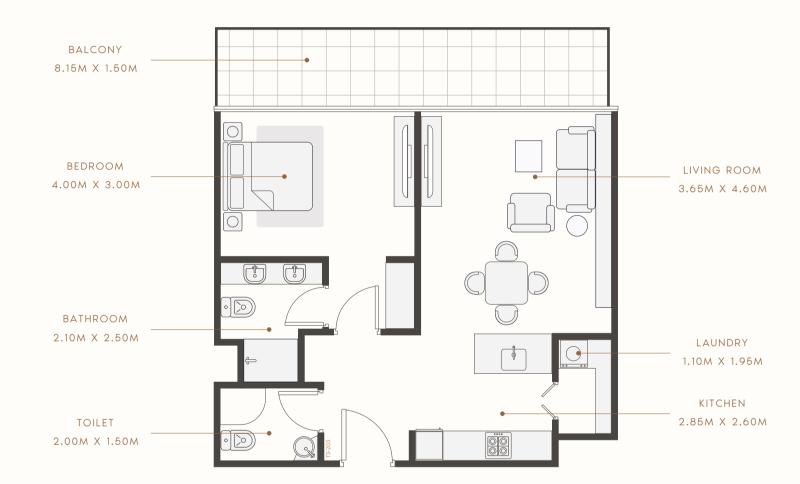

#### FLOOR PLAN

# 1 BEDROOM TYPE 1

1ST TO 26TH FLOOR

SUITE AREA: 647.77 SQ.FT TOTAL AREA: 793.19 SQ.FT

TYPICAL UNITS