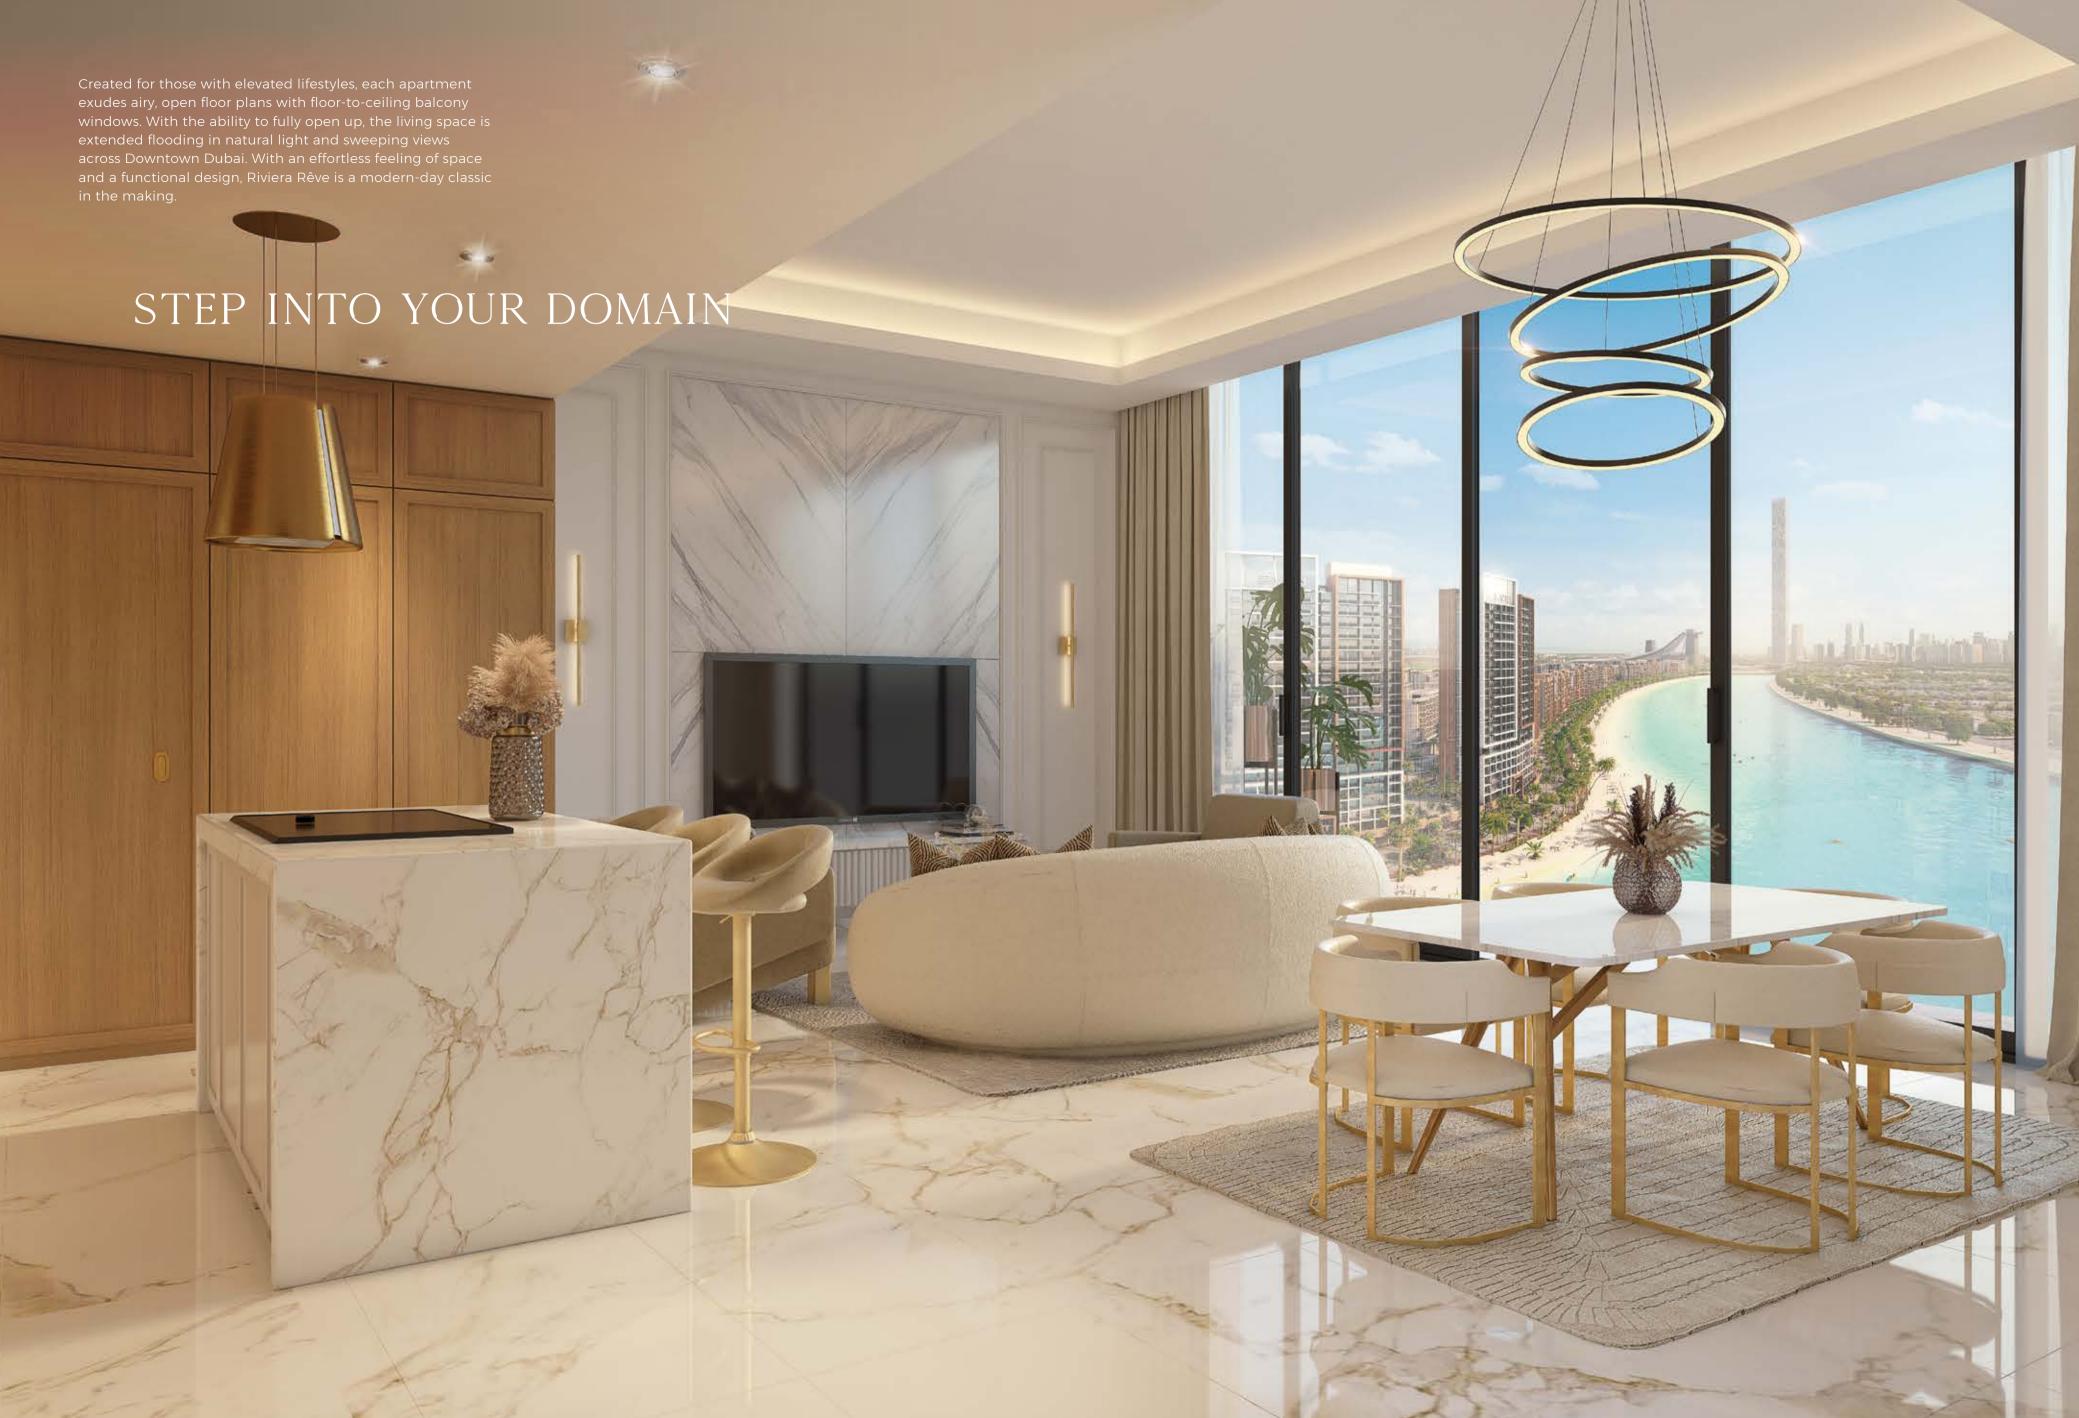

BOISERIE PANELING

LACQUERED MATT CABINETS

(GUN METAL FINISH)

- \* FULLY BUILT IN APPLIANCES (SIEMENS)
   FRIDGE
   OVEN
   MICROWAVE OVEN
   ELECTRIC HOB
   DISHWASHER
- \* GERMAN KITCHEN MECHANISM & ACCESSORIES TO BE CONSIDERED (SPICE RACK/CORNER UNIT.. ETC)

FREESTANDING KITCHEN ISLAND

STONE FINISH COUNTERTOP

BASIN MIXER

Experience the grandeur of Dubai from the 5-star hotel facing the crystal lagoon. This 8-storey resort-style hotel offers luxurious suites, an array of retail boutiques, restaurants, entertainment outlets, a luxury spa, as well as its own private beach – all within walking distance from your home.