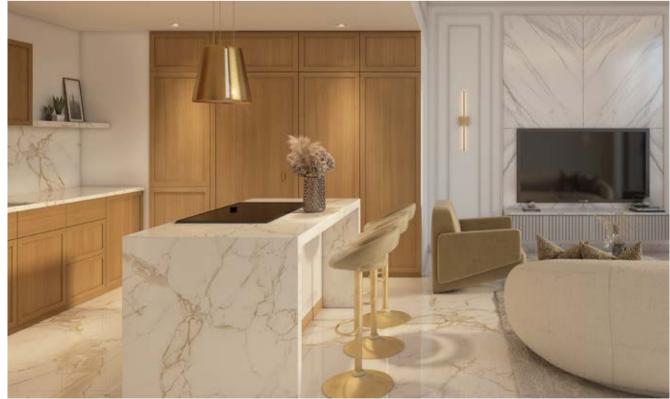

BOISERIE PANELING

LACQUERED MATT CABINETS

(GUN METAL FINISH)

- \* FULLY BUILT IN APPLIANCES (SIEMENS)
   FRIDGE
   OVEN
   MICROWAVE OVEN
   ELECTRIC HOB
   DISHWASHER
- \* GERMAN KITCHEN MECHANISM & ACCESSORIES TO BE CONSIDERED (SPICE RACK/CORNER UNIT.. ETC)

FREESTANDING KITCHEN ISLAND

STONE FINISH COUNTERTOP

BASIN MIXER

Experience the grandeur of Dubai from the 5-star hotel facing the crystal lagoon. This 8-storey resort-style hotel offers luxurious suites, an array of retail boutiques, restaurants, entertainment outlets, a luxury spa, as well as its own private beach – all within walking distance from your home.