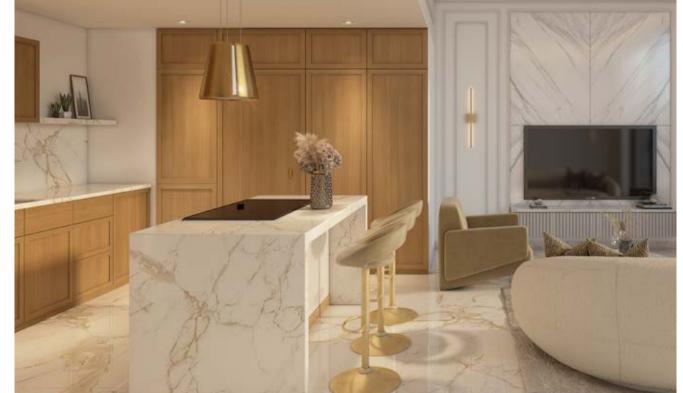

BOISERIE PANELING

LACQUERED MATT CABINETS

(GUN METAL FINISH)

- \* FULLY BUILT IN APPLIANCES (SIEMENS)
   FRIDGE
   OVEN
   MICROWAVE OVEN
   ELECTRIC HOB
   DISHWASHER
- \* GERMAN KITCHEN MECHANISM & ACCESSORIES TO BE CONSIDERED (SPICE RACK/CORNER UNIT.. ETC)

FREESTANDING KITCHEN ISLAND

STONE FINISH COUNTERTOP

BASIN MIXER

Experience the grandeur of Dubai from the 5-star hotel facing the crystal lagoon. This 8-storey resort-style hotel offers luxurious suites, an array of retail boutiques, restaurants, entertainment outlets, a luxury spa, as well as its own private beach – all within walking distance from your home.