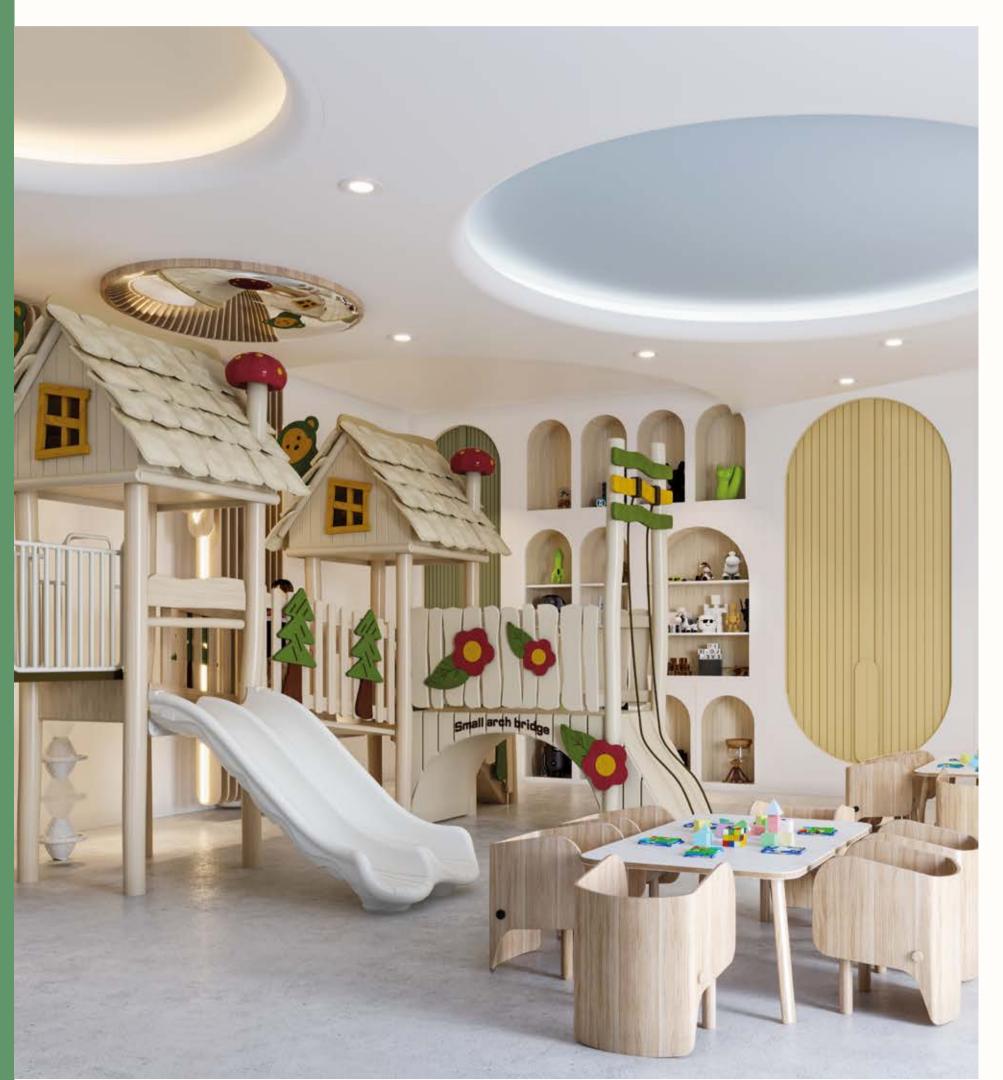

Devoted to the littlest of residents, our 100sqm indoor play areas are bursting with toys, activity tables, a library and the wonderful sound of children giggling. This space is where kids can get their creative juices flowing all day, every day.