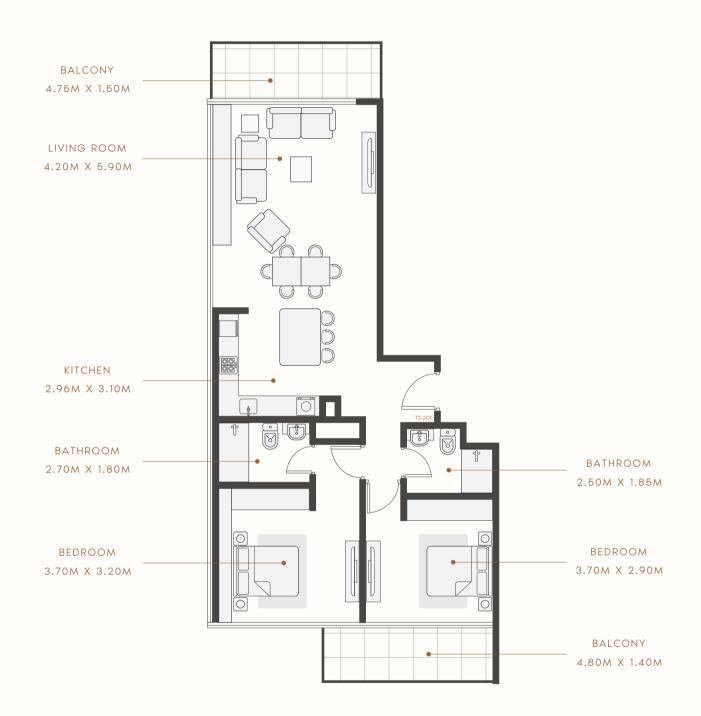

#### FLOOR PLAN

### 3 BEDROOM TYPE 1

#### 19TH TO 26TH FLOOR

SUITE AREA : 1455.39 SQ.FT TOTAL AREA : 1717.70 SQ.FT

TYPICAL UNITS