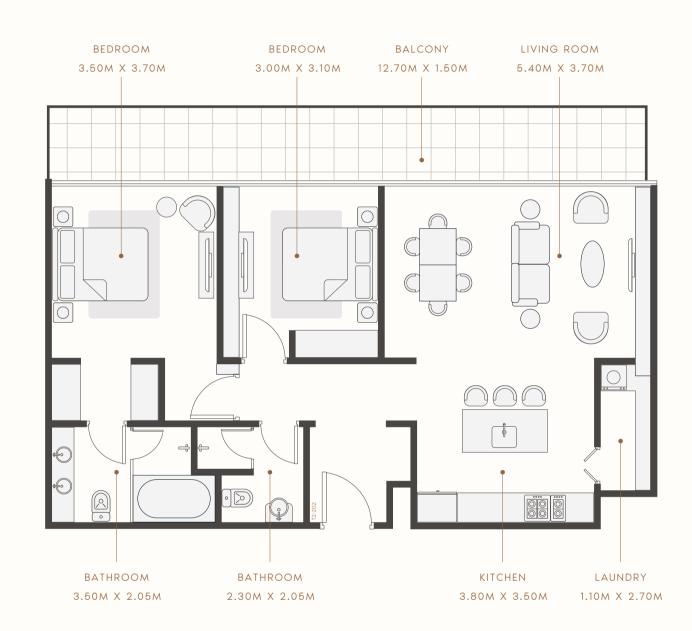

#### FLOOR PLAN

# 2 BEDROOM TYPE 2

2ND TO 18TH FLOOR

SUITE AREA : 1018.37 SQ.FT TOTAL AREA : 1243.88 SQ.FT

TYPICAL UNITS