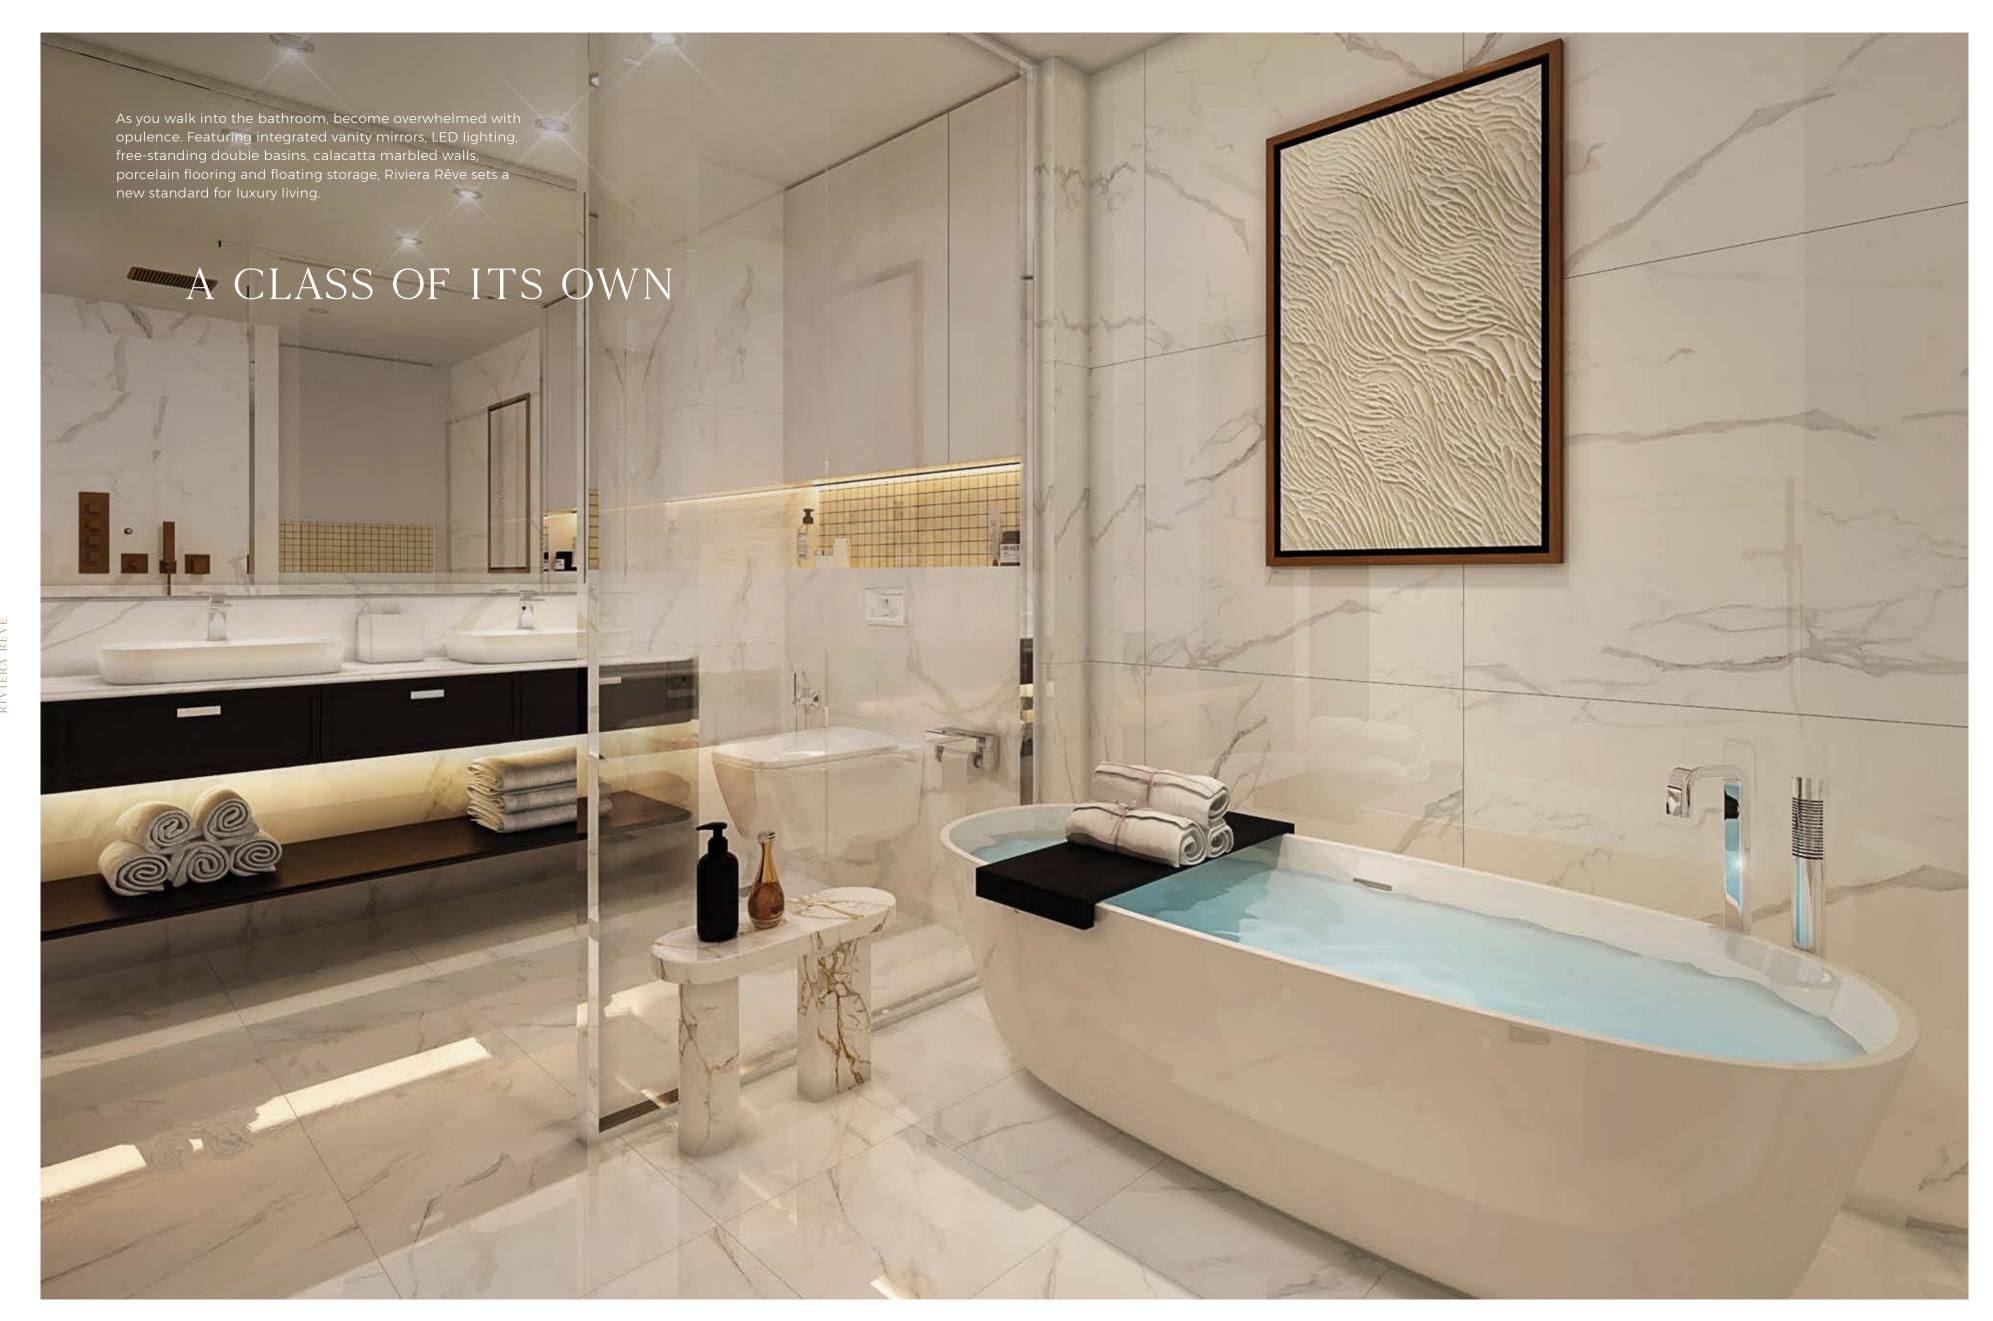

BOISERIE PANELING

LACQUERED MATT CABINETS

(GUN METAL FINISH)

- \* FULLY BUILT IN APPLIANCES (SIEMENS)
   FRIDGE
   OVEN
   MICROWAVE OVEN
   ELECTRIC HOB
   DISHWASHER
- \* GERMAN KITCHEN MECHANISM & ACCESSORIES TO BE CONSIDERED (SPICE RACK/CORNER UNIT.. ETC)

FREESTANDING KITCHEN ISLAND

STONE FINISH COUNTERTOP

BASIN MIXER

Experience the grandeur of Dubai from the 5-star hotel facing the crystal lagoon. This 8-storey resort-style hotel offers luxurious suites, an array of retail boutiques, restaurants, entertainment outlets, a luxury spa, as well as its own private beach – all within walking distance from your home.