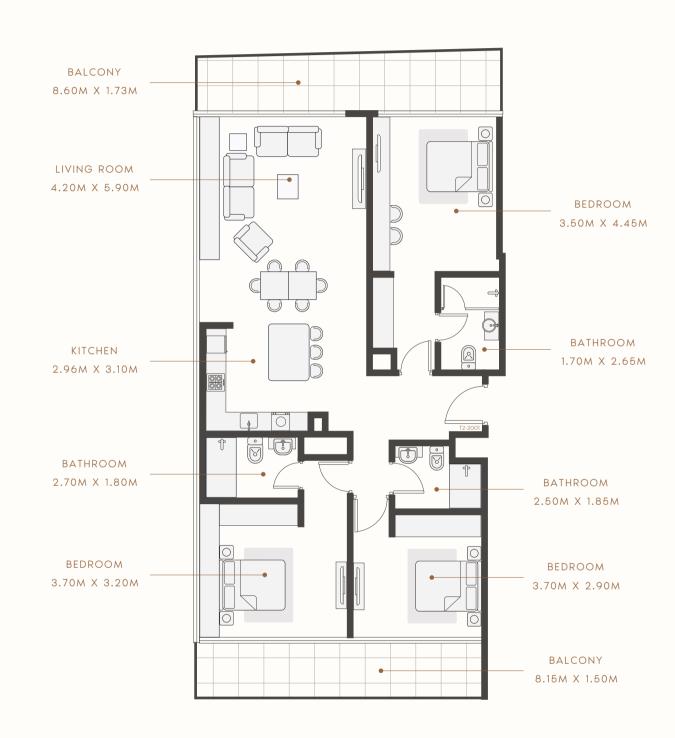

#### FLOOR PLAN

# 2 BEDROOM TYPE 1

1ST TO 18TH FLOOR

SUITE AREA : 1058.84 SQ.FT TOTAL AREA : 1226.65 SQ.FT

TYPICAL UNITS