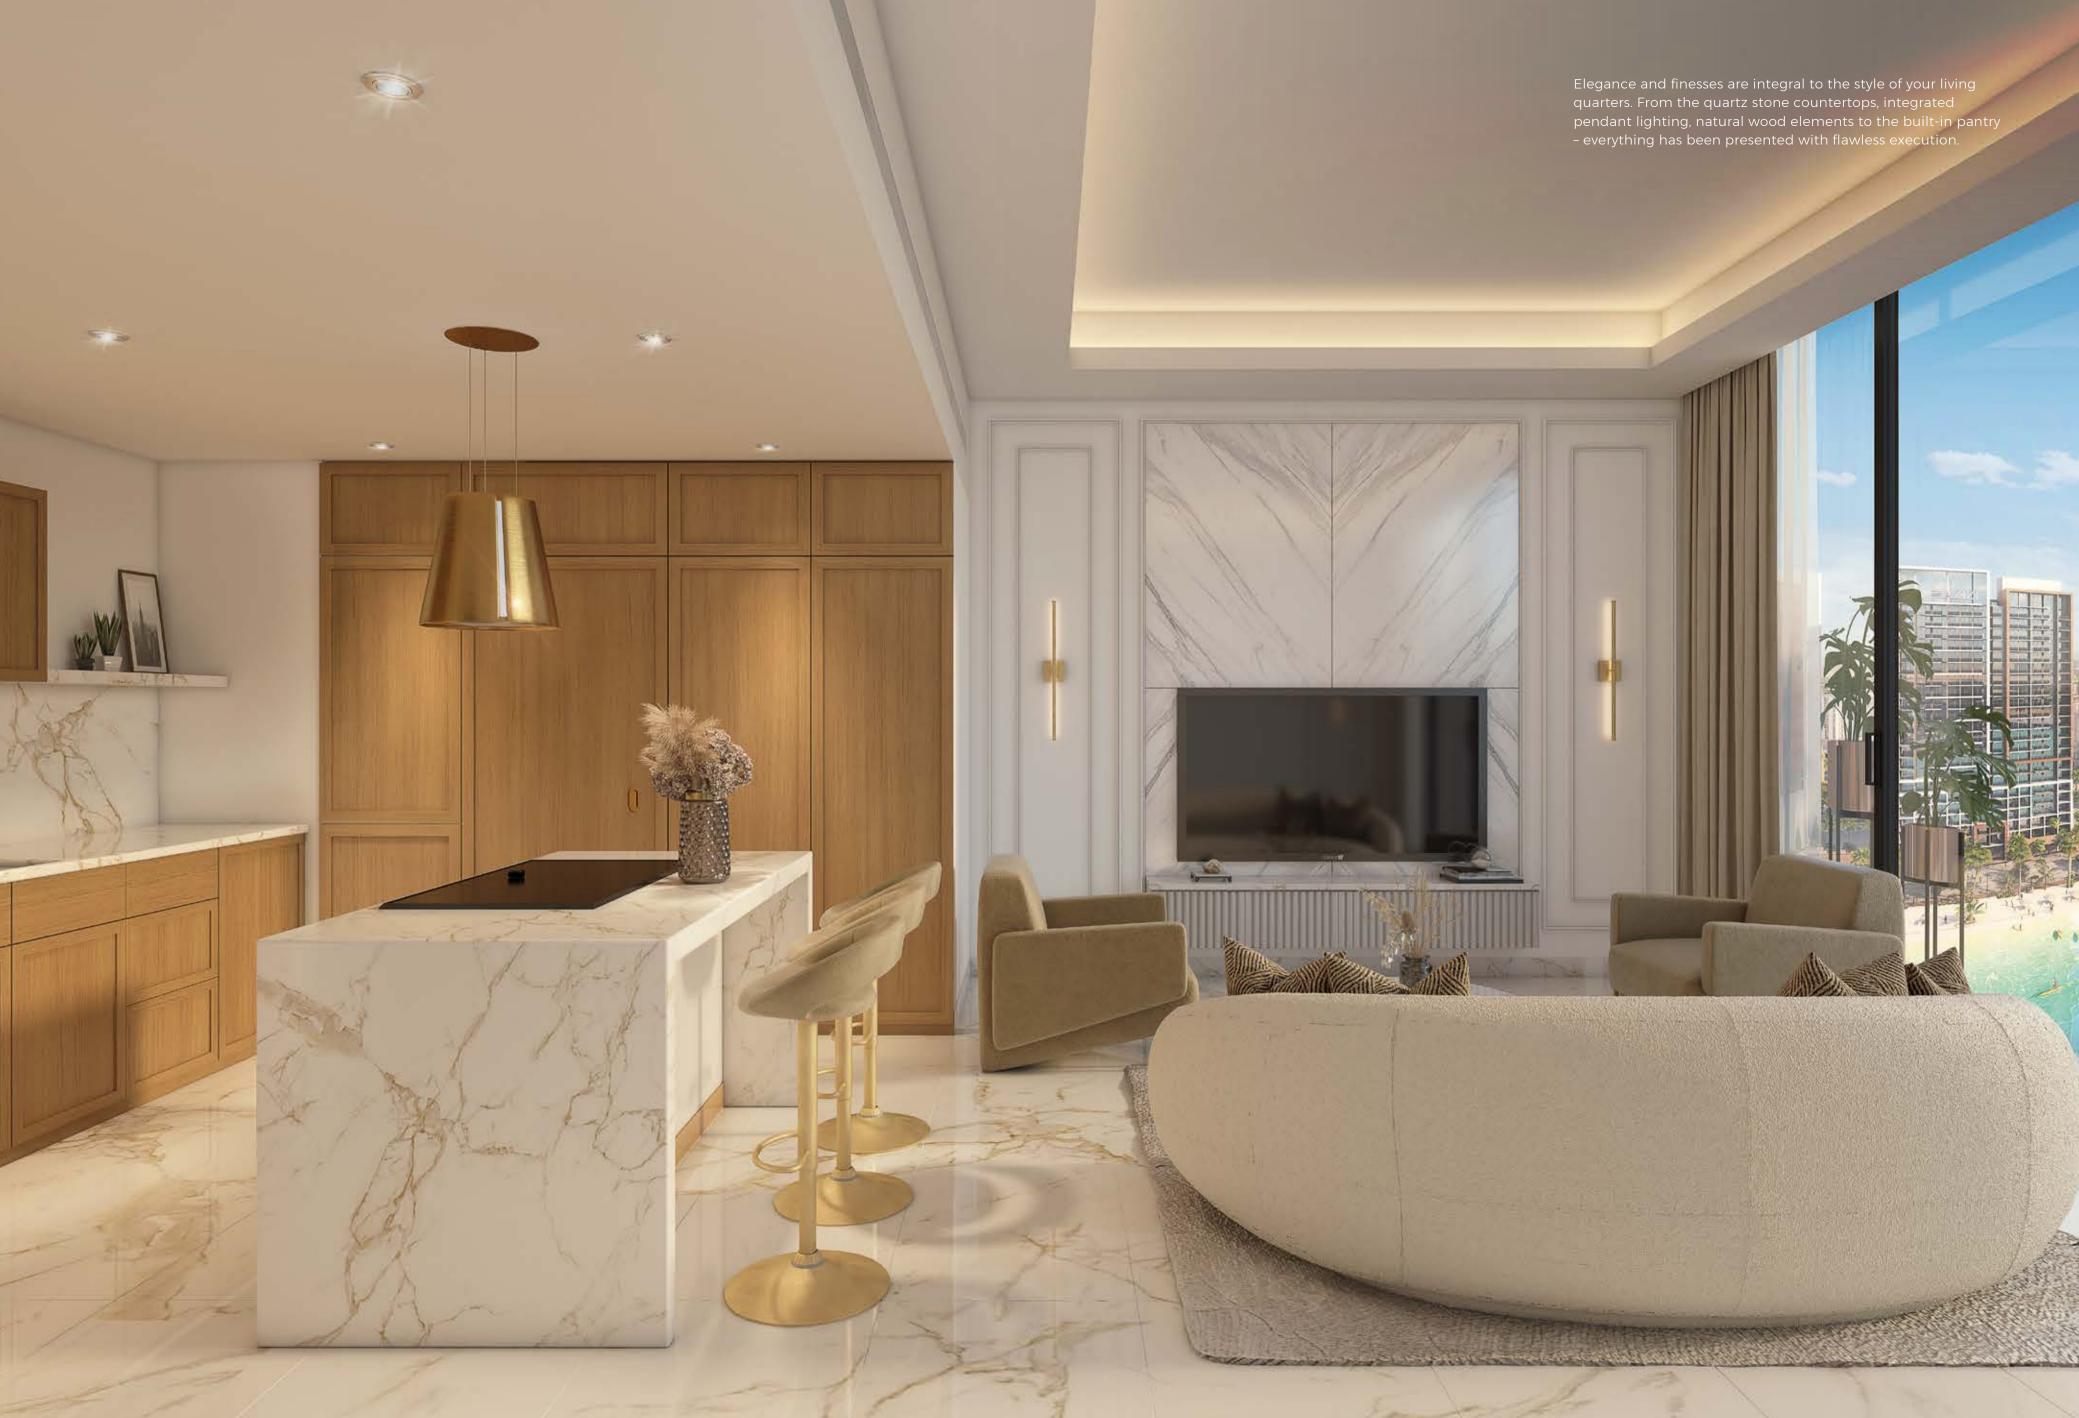

BOISERIE PANELING

LACQUERED MATT CABINETS

(GUN METAL FINISH)

- \* FULLY BUILT IN APPLIANCES (SIEMENS)
   FRIDGE
   OVEN
   MICROWAVE OVEN
   ELECTRIC HOB
   DISHWASHER
- \* GERMAN KITCHEN MECHANISM & ACCESSORIES TO BE CONSIDERED (SPICE RACK/CORNER UNIT.. ETC)

FREESTANDING KITCHEN ISLAND

STONE FINISH COUNTERTOP

BASIN MIXER

Experience the grandeur of Dubai from the 5-star hotel facing the crystal lagoon. This 8-storey resort-style hotel offers luxurious suites, an array of retail boutiques, restaurants, entertainment outlets, a luxury spa, as well as its own private beach – all within walking distance from your home.