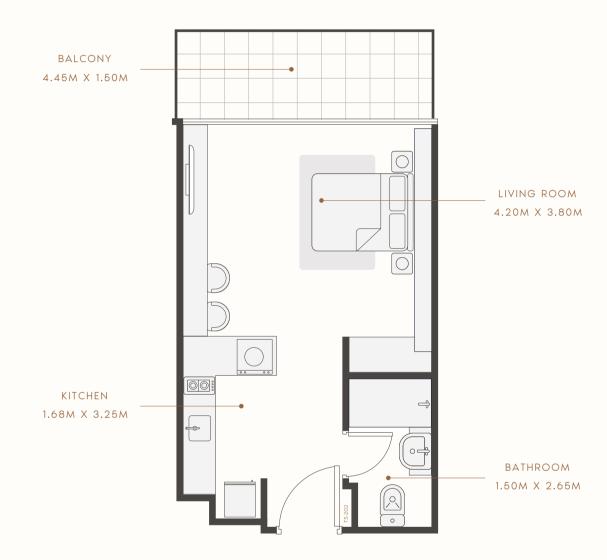

#### FLOOR PLAN

# STUDIO TYPE 1

1ST TO 18TH FLOOR

SUITE AREA : 364.36 SQ.FT TOTAL AREA : 444.55 SQ.FT

TYPICAL UNITS