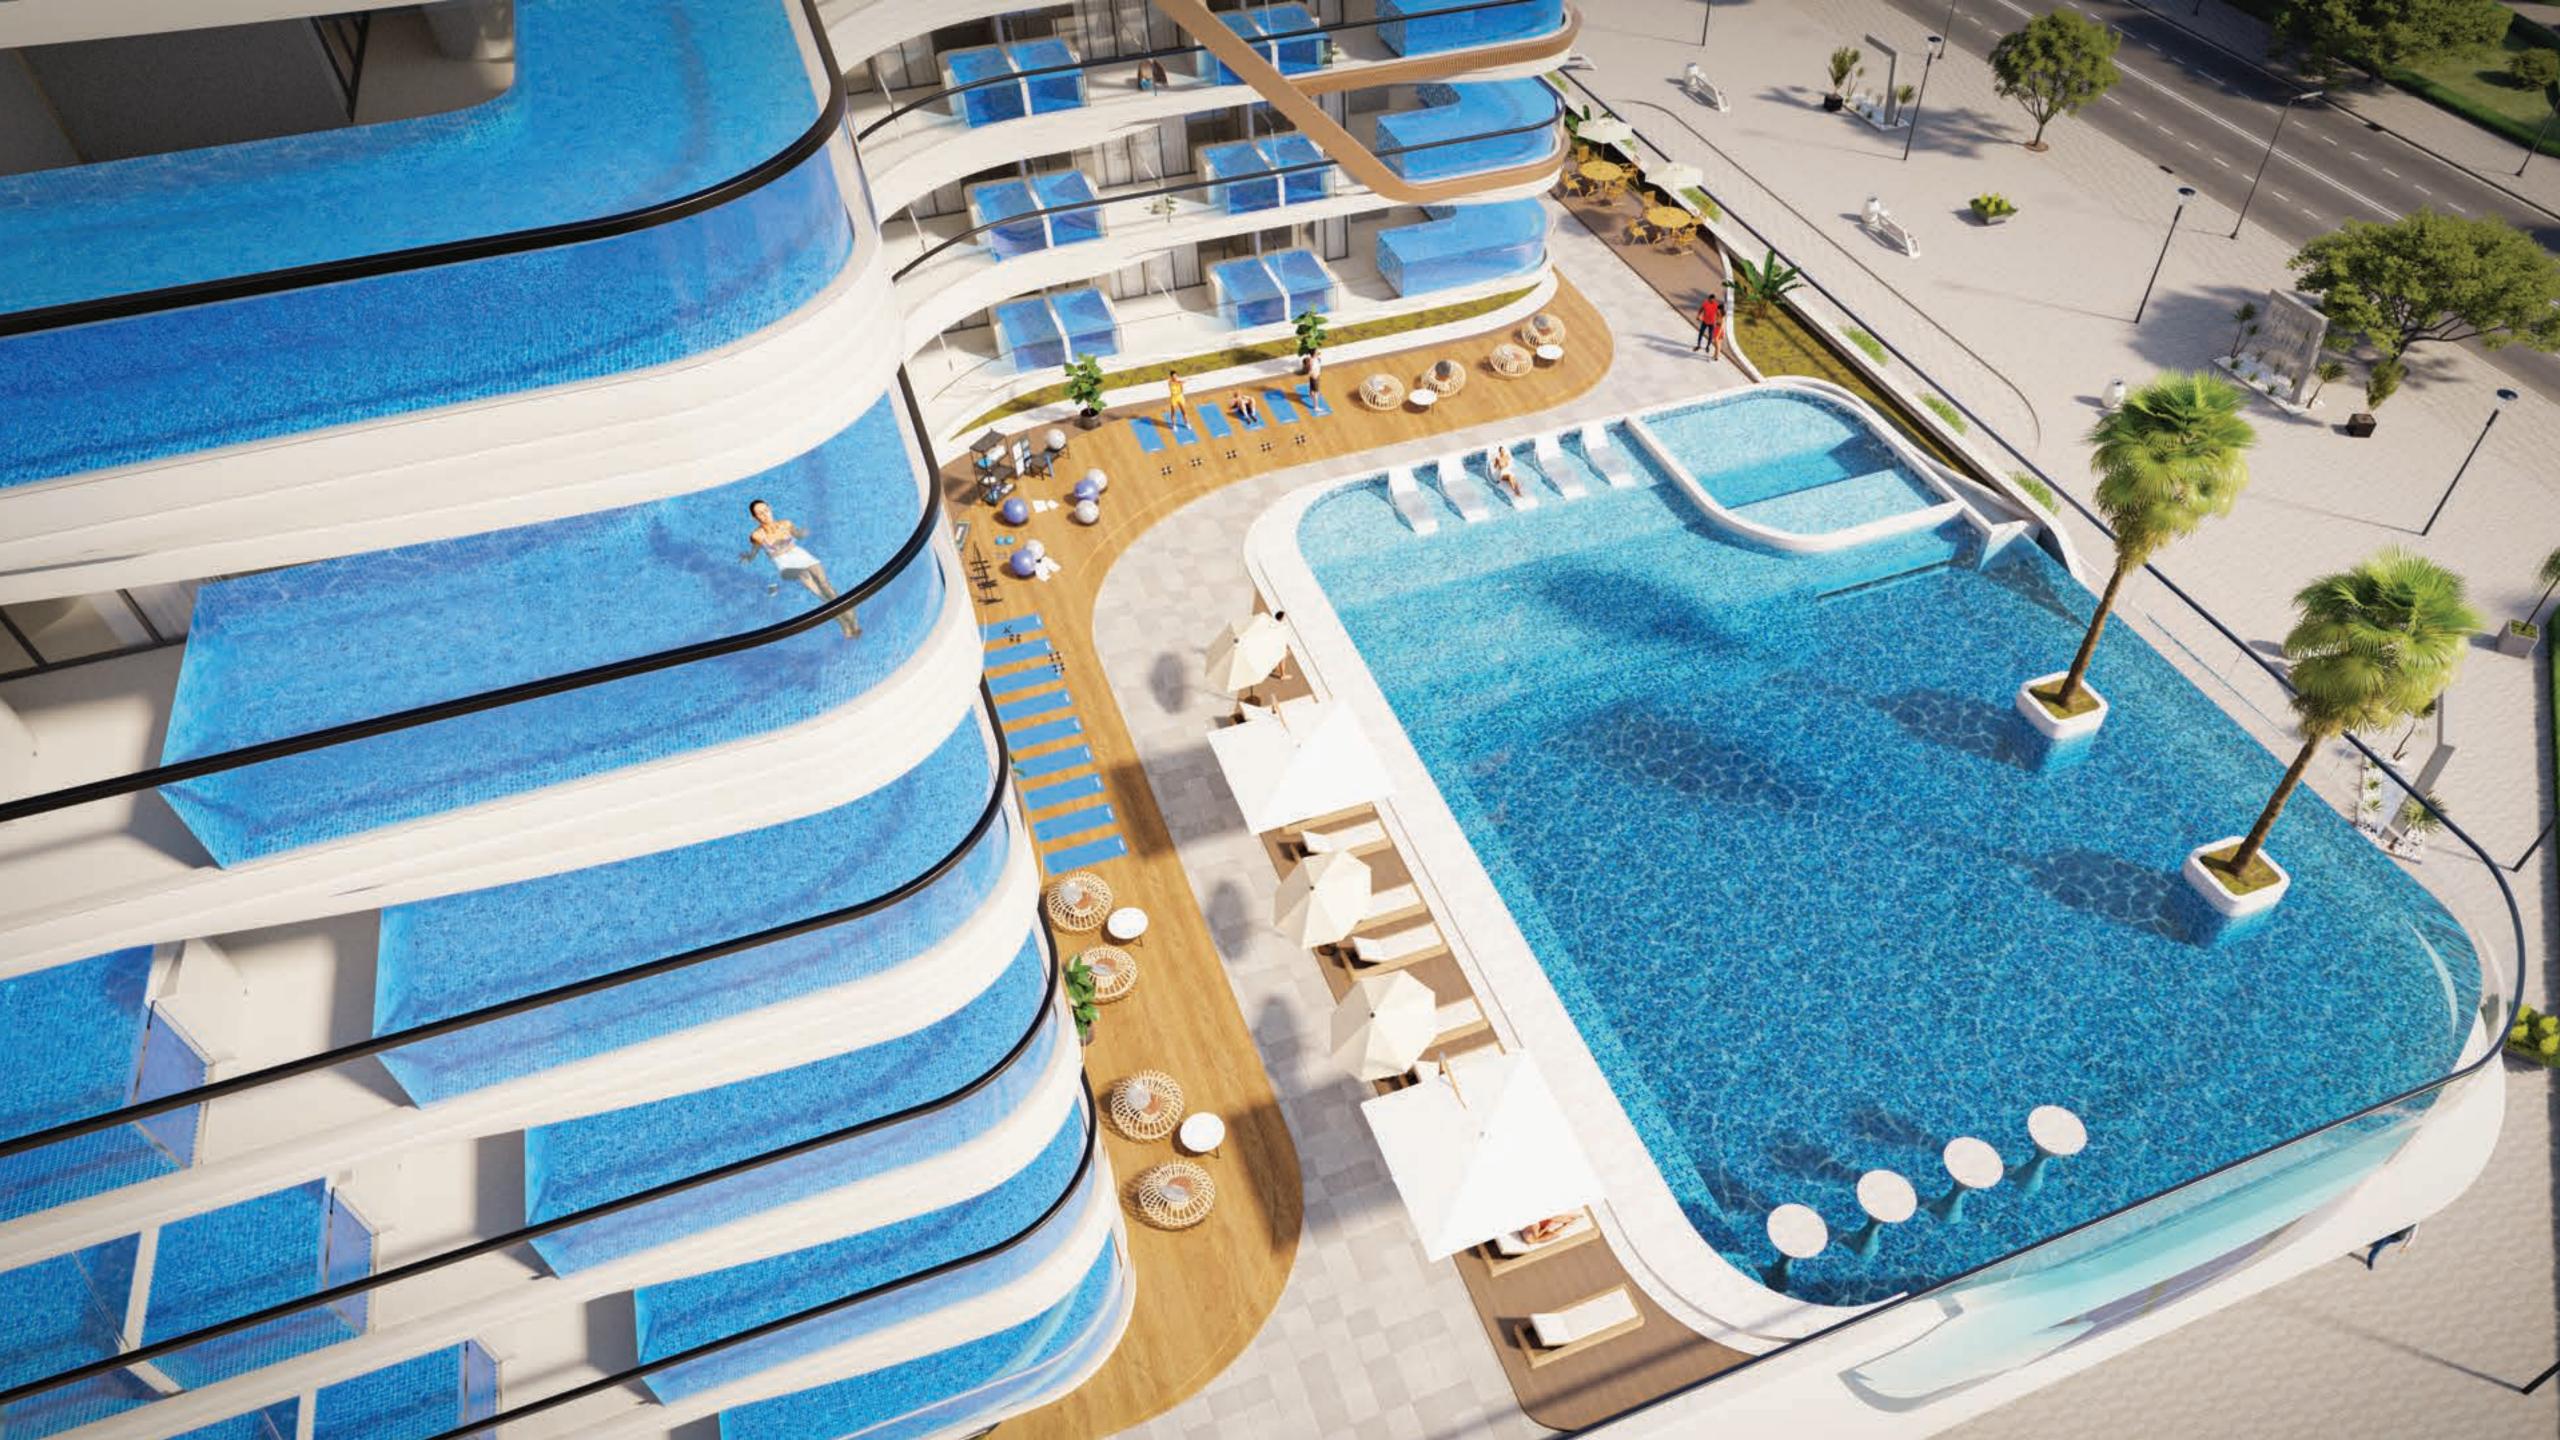

### Let's have a look at some of the amazing features of Skyros

**Kids Play Area** 

Rooftop Jogging Track

Rooftop Basketball Court

Greenery

A Luxurious & Large Leisure Pool Deck

Main Pool

Private Pools **Inside Apartments** 

Rooftop **Outdoor Cinema** 

Rooftop Lounge

Indoor Health Club

Outdoor & Rooftop Gym

Kids Pool

Indulge in Leisure

Experience the Ultimate in Lifestyle

Rooftop Cinema