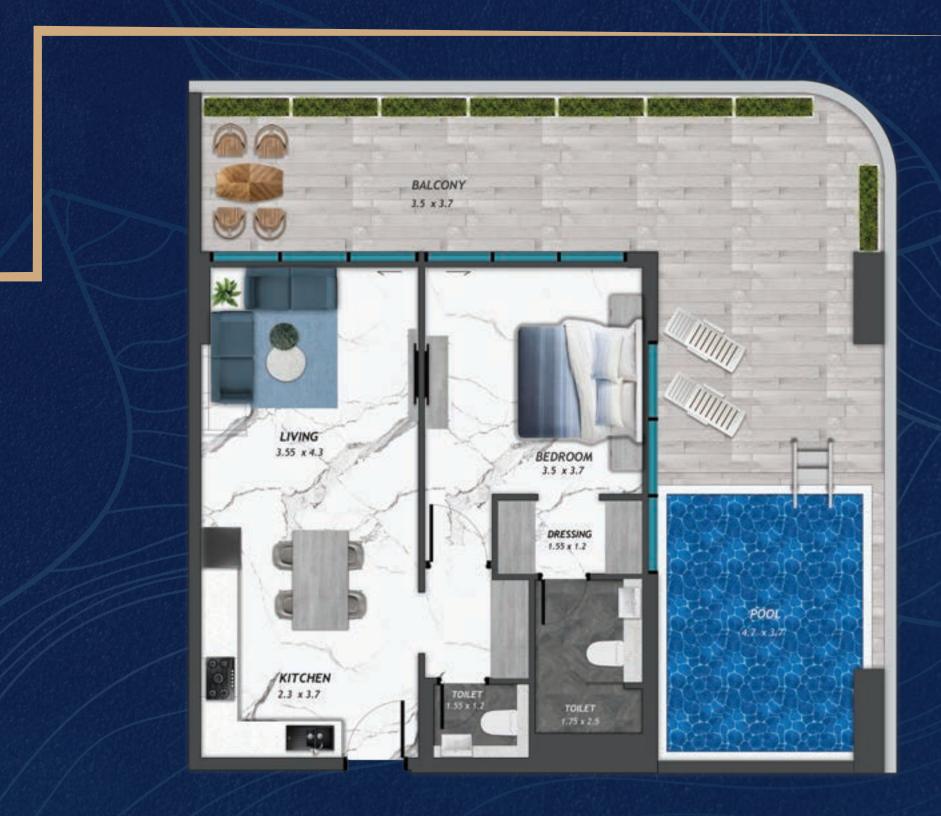

# 2 BEDROOM WITH POOL

A PROJECT BY AN AWARD WINNING DEVELOPER

**DEVELOPER REGISTRATION NUMBER: PROJECT REGISTRATION NUMBER:** ESCROW ACCOUNT NUMBER: