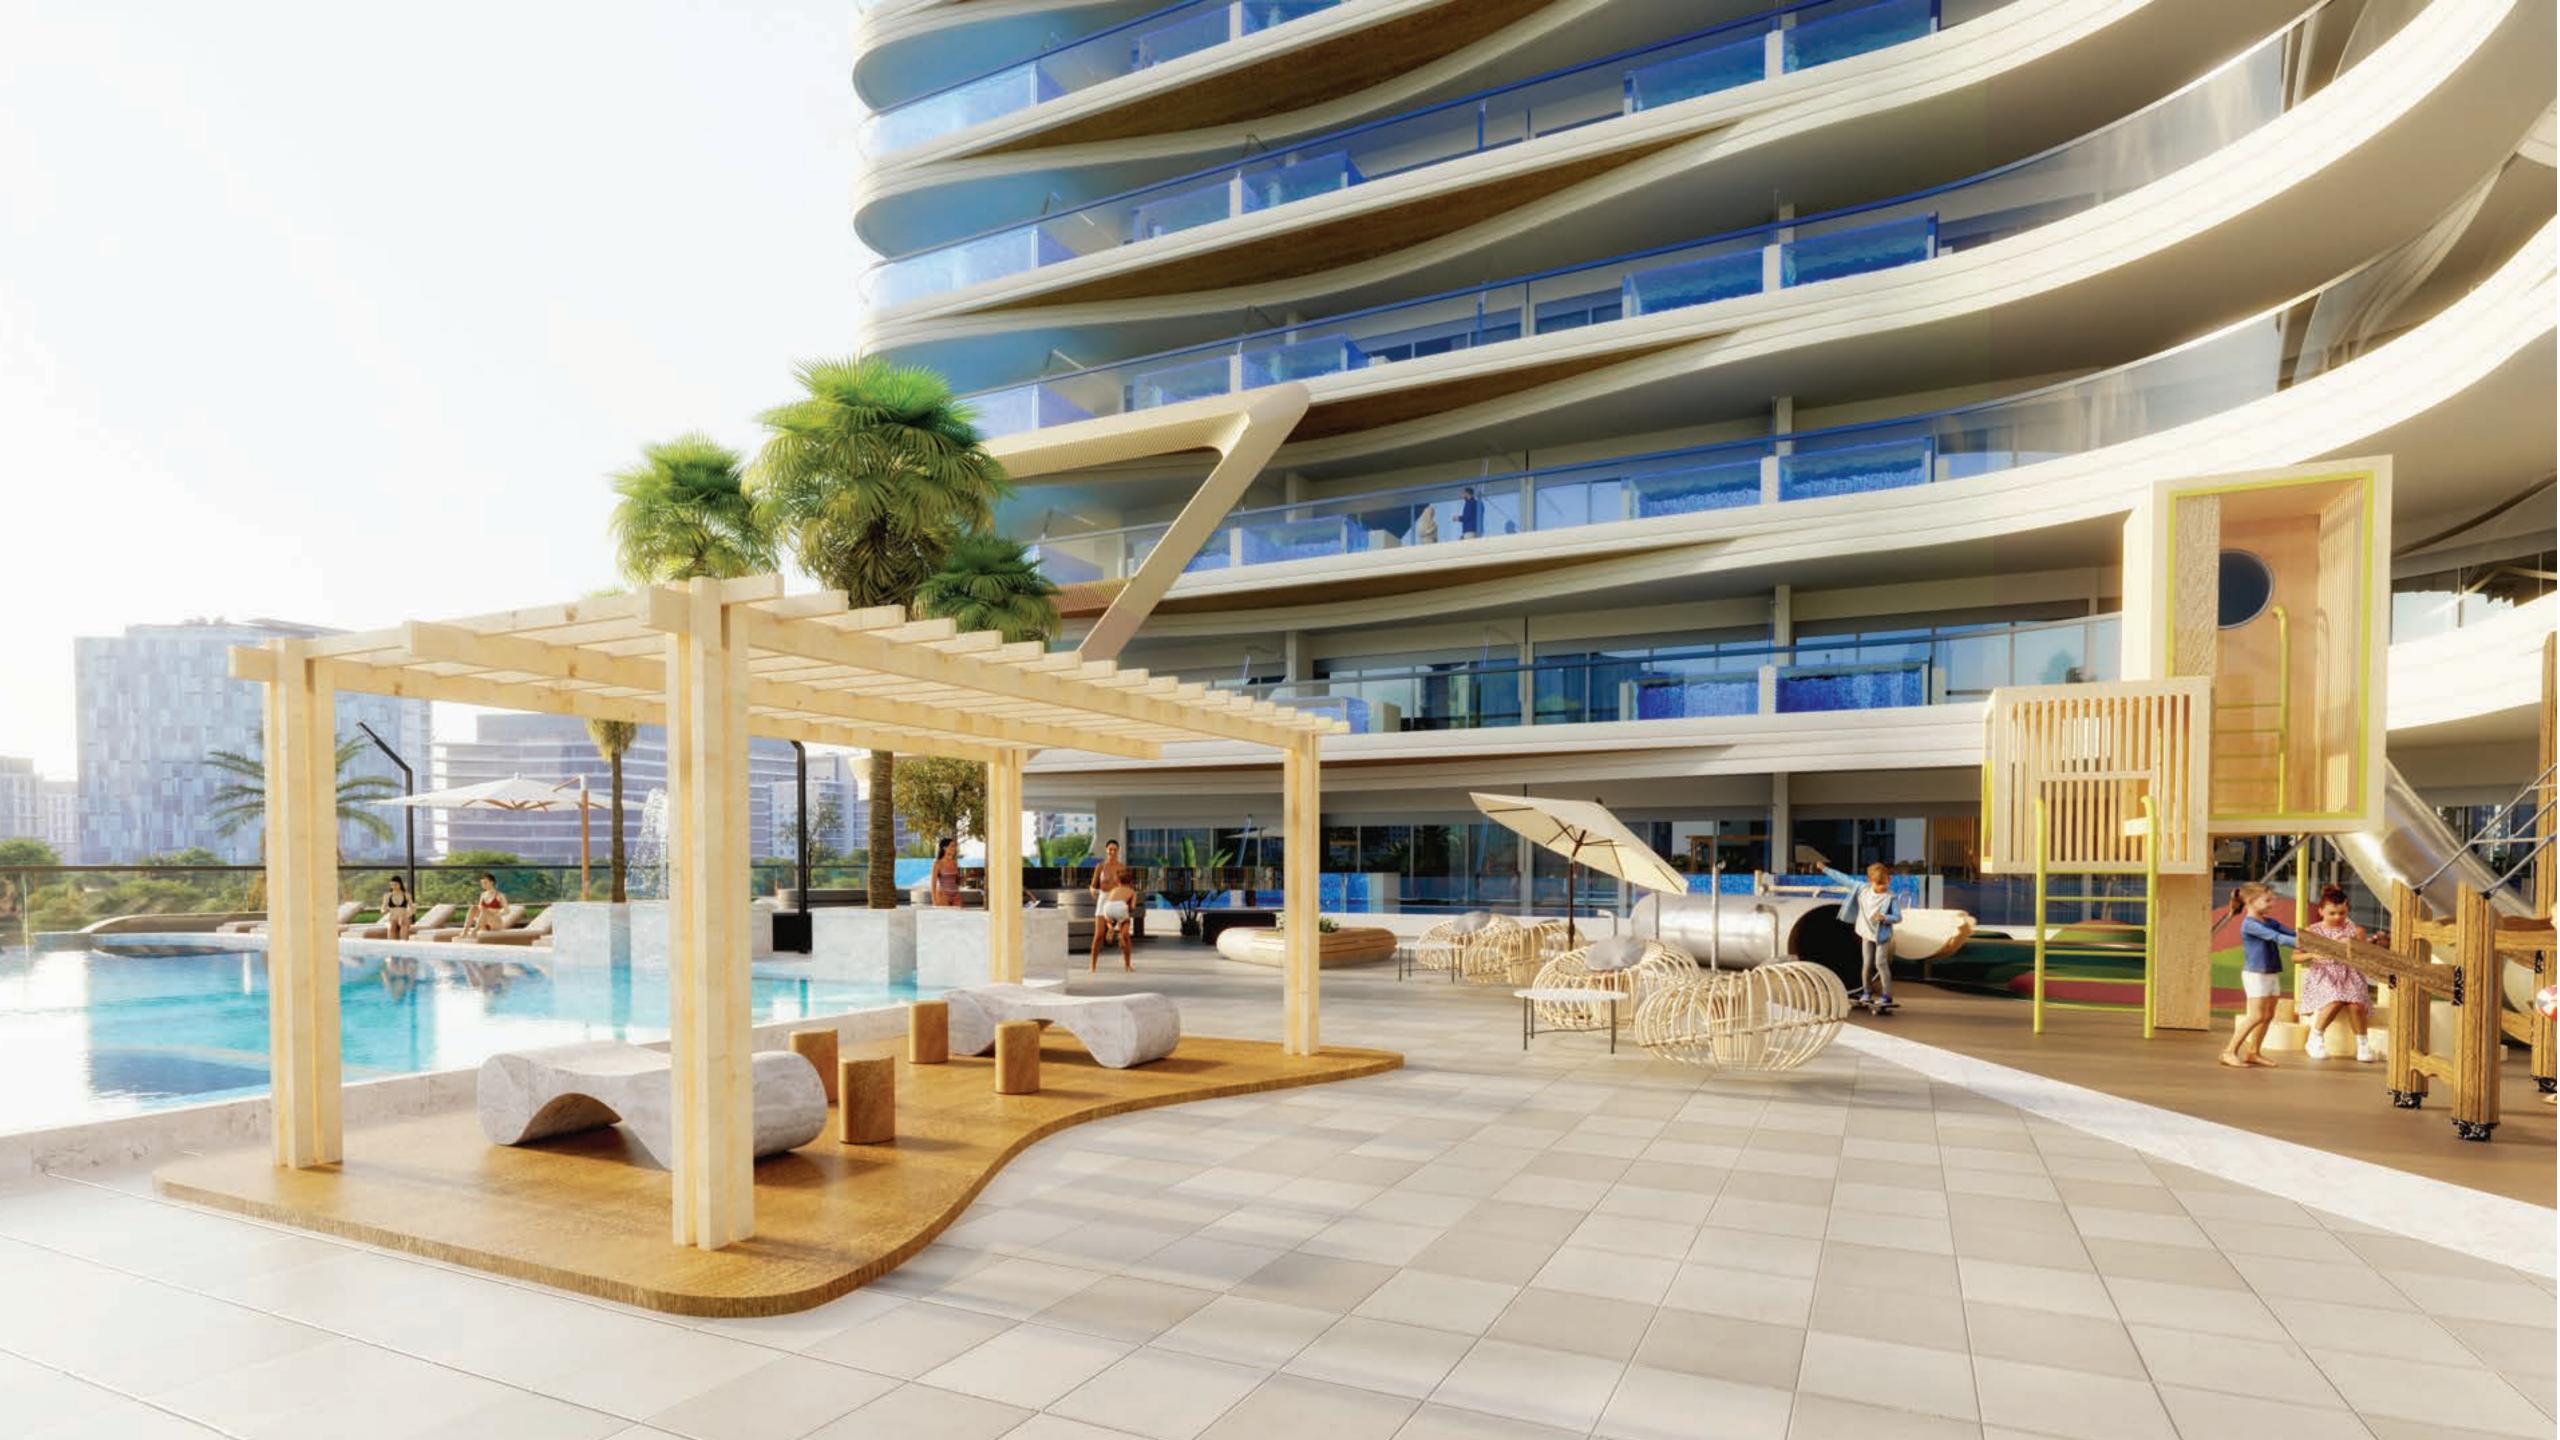

### Let's have a look at some of the amazing features of Skyros

**Kids Play Area** 

Rooftop Jogging Track

Rooftop Basketball Court

Greenery

A Luxurious & Large Leisure Pool Deck

Main Pool

Private Pools **Inside Apartments** 

Rooftop **Outdoor Cinema** 

Rooftop Lounge

Indoor Health Club

Outdoor & Rooftop Gym

Kids Pool

Indulge in Leisure

Experience the Ultimate in Lifestyle

Rooftop Cinema