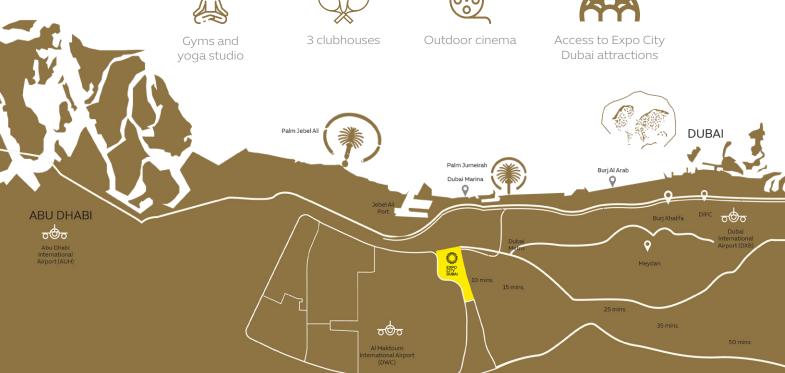

#### Expo Valley

Expo Valley features villas and townhouses nestled within a captivating natural landscape, providing scenic views of a nature reserve, lake, and wadi

A beautiful community within Expo City Dubai, Expo Valley combines lush greenery with the ease of urban living. Homes offer privacy while keeping you effortlessly connected to a vibrant community. Enjoy a truly harmonious living experience that integrates nature, space and convenience, with all of Expo City Dubai's attractions within easy reach.