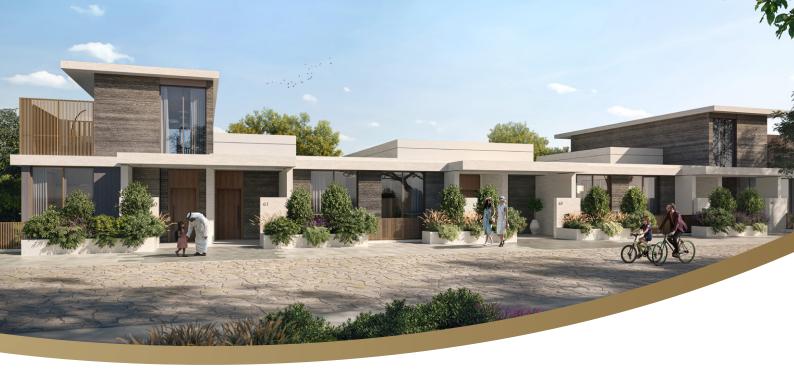

# Shamsa 1 townhouses

#### Shamsa 1 townhouses

3-bedroom units

Average size (sqft) 2,690

Average plot area (sqft) 1,851

4-bedroom units

Average size (sqft) 3,261

Average plot area(sqft) 2,637