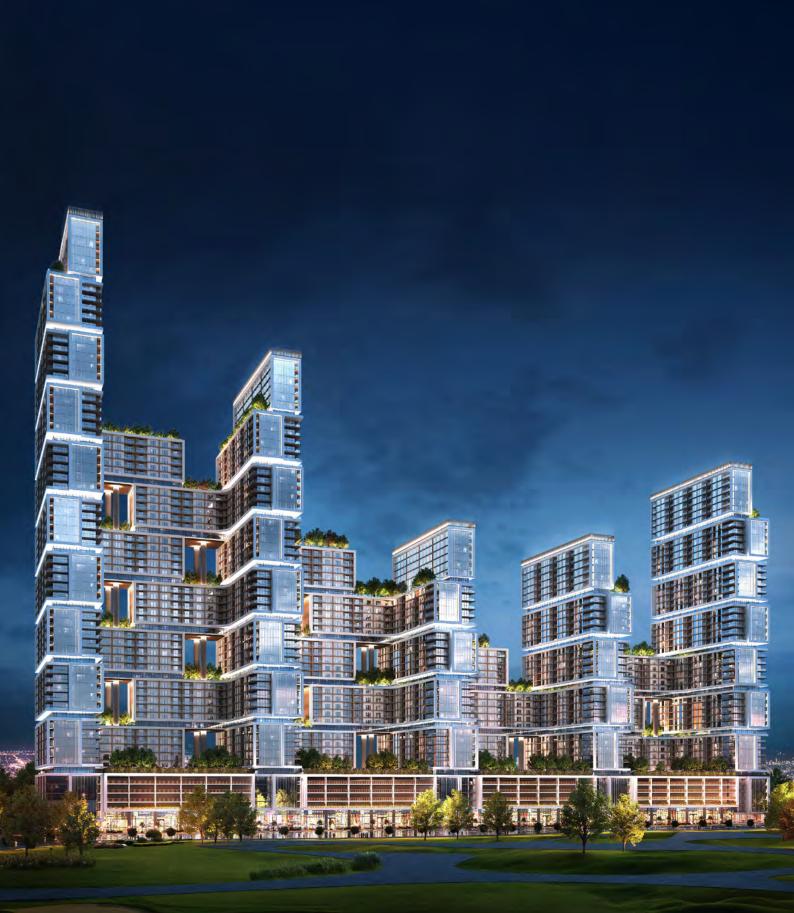

## ONE POINT OF VIEW: YOURS

With a canvas spread over 1.5 million square feet, its breathtaking views as far as your eye can see. Look around to views of Golf Course, calm water, iconic Burj Khalifa & Downtown. Every glance sets a different mood.

SPACE

Sobha One spreads its tapestry over five interlinked towers. Rising from 30 stories tall and hitting a crescendo of 65 stories, it's one note after another that sings in chorus with the skyline

With 1 to 4 bedroom apartments & 2 to 4 bedroom Duplex, it's a world of its own.