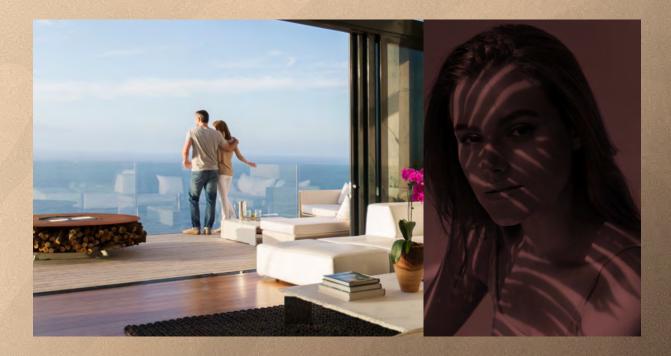

## ONE POINT OF VIEW: YOURS

With a canvas spread over 1.5 million square feet, its breathtaking views as far as your eye can see. Look around to views of Golf Course, calm water, iconic Burj Khalifa & Downtown. Every glance sets a different mood.

SPACE

Sobha One spreads its tapestry over five interlinked towers. Rising from 30 stories tall and hitting a crescendo of 65 stories, it's one note after another that sings in chorus with the skyline

With 1 to 4 bedroom apartments & 2 to 4 bedroom Duplex, it's a world of its own.