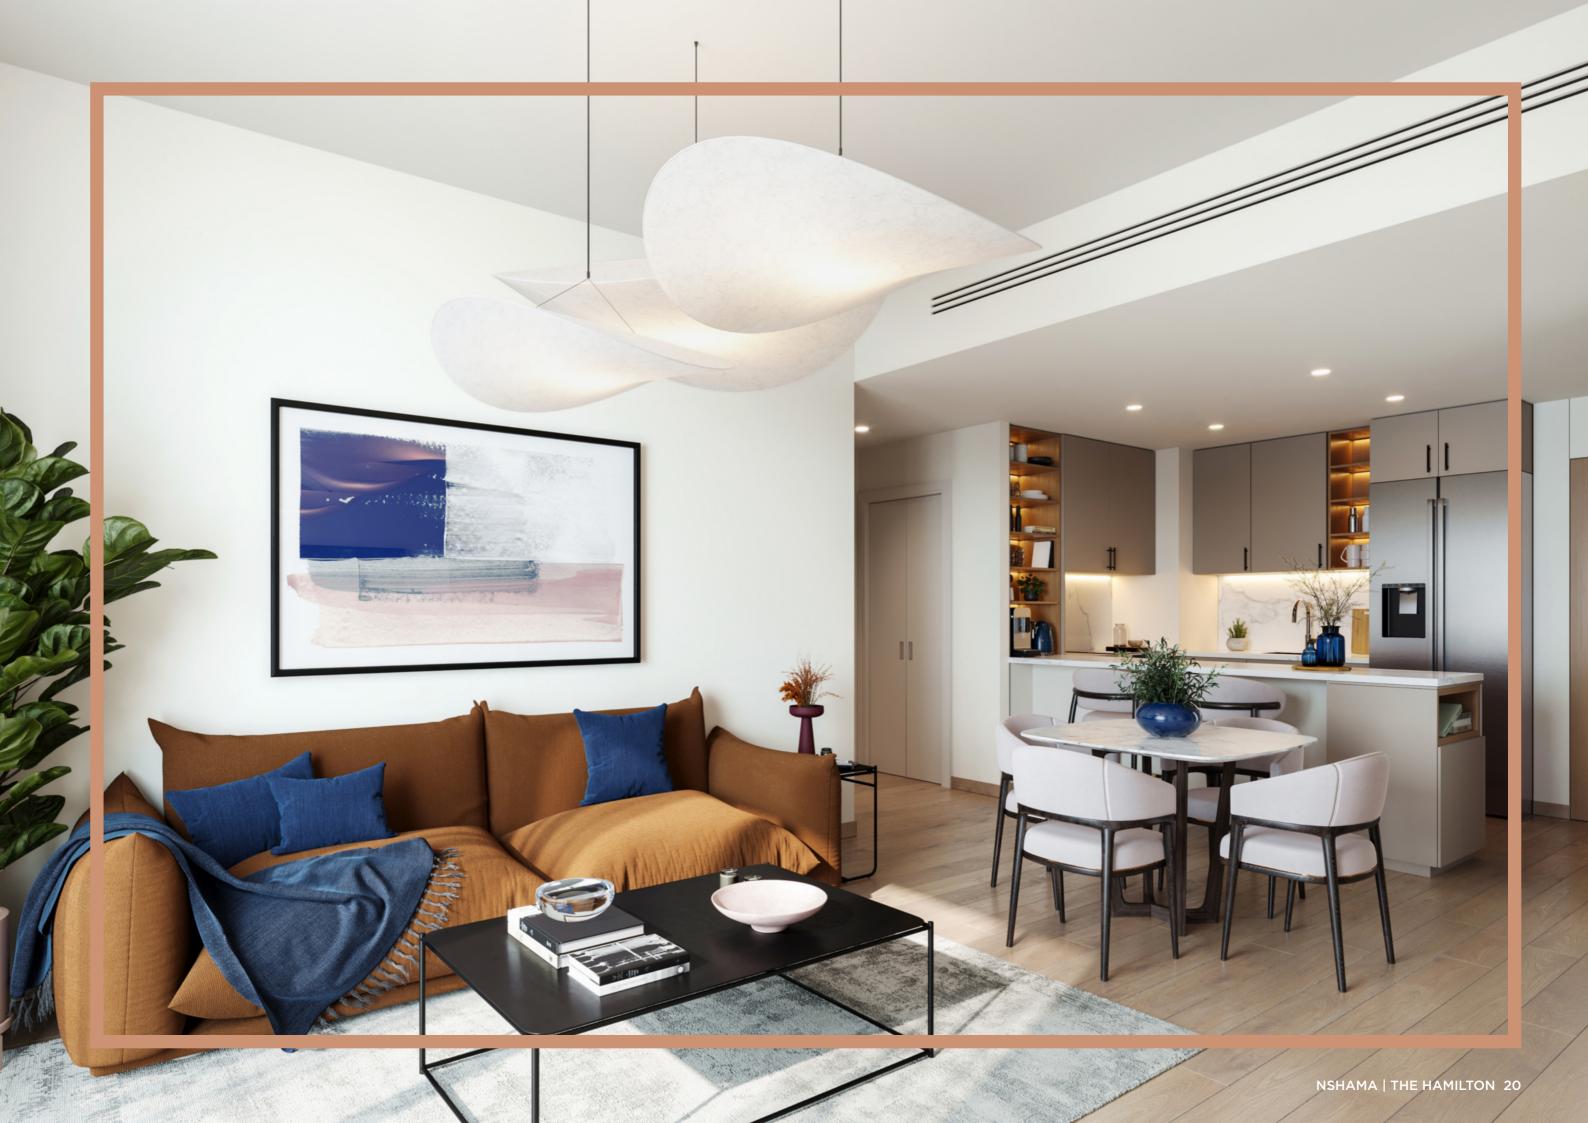

# ELEVATING COMFORT: YOUR HOME, REDEFINED

Living and dining areas offer abundant natural light. Bedrooms are furnished with glazed porcelain floors and in-built wardrobes whereas master bedrooms have an en-suite bathroom.

The harmonious combination of modern aesthetics and practicality ensures that your fitted kitchen becomes a hub of efficiency and elegance with ample counter space, seamless organization, and intuitive layouts.