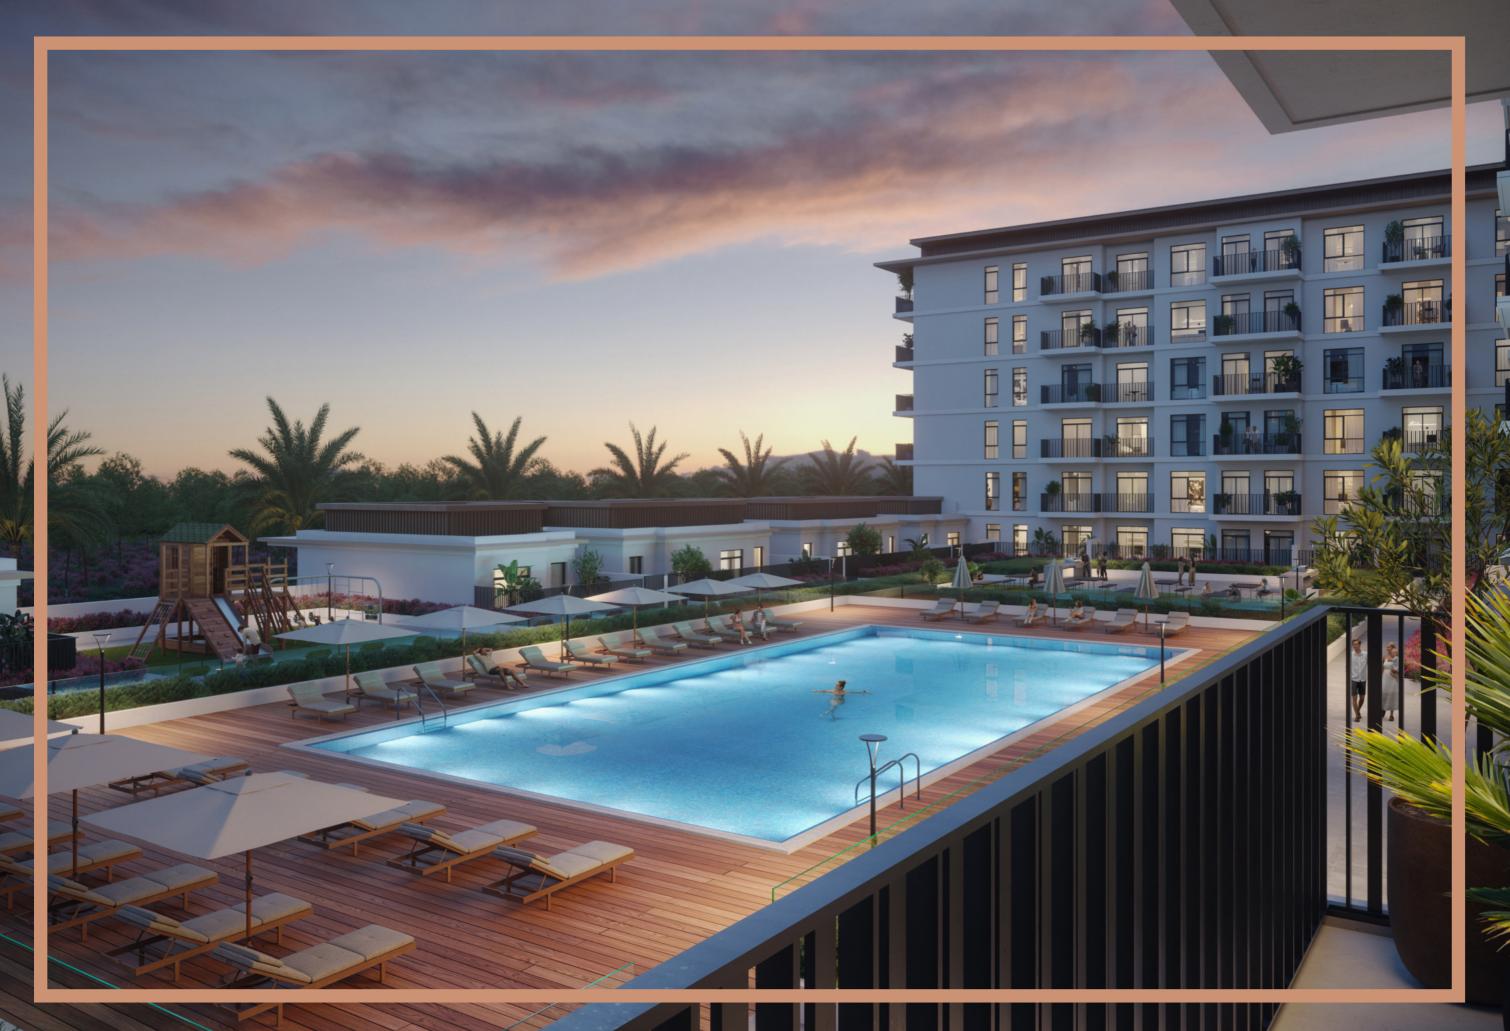

## **FACILITIES**

Live in a home where a variety of wellness, entertainment and leisure options are just a step away.

The Hamilton at Town Square Dubai includes retail and F&B outlets on the ground floor, a gorgeous swimming pool, kids play areas in the courtyard, premium gym, and all amenities one would expect from a world-class residential address.

## **LIFESTYLE**

Town Square Park is an urban green space with vast open lawns, interactive kids play areas that also hosts community enagement pop ups and events.

The 50,000 sqm park is bordered by open-air cafés, hundreds of retail outlets, invigorating jogging trails and a whole lot more amenities for its residents to enjoy.