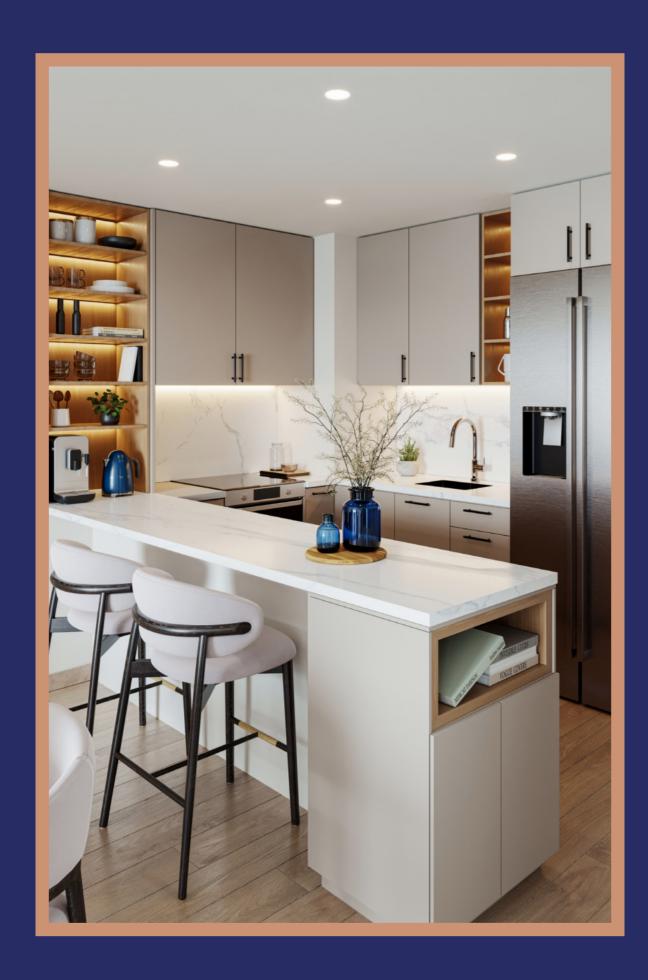

The harmonious combination of modern aesthetics and practicality ensures that your fitted kitchen becomes a hub of efficiency and elegance with ample counter space, seamless organization, and intuitive layouts.