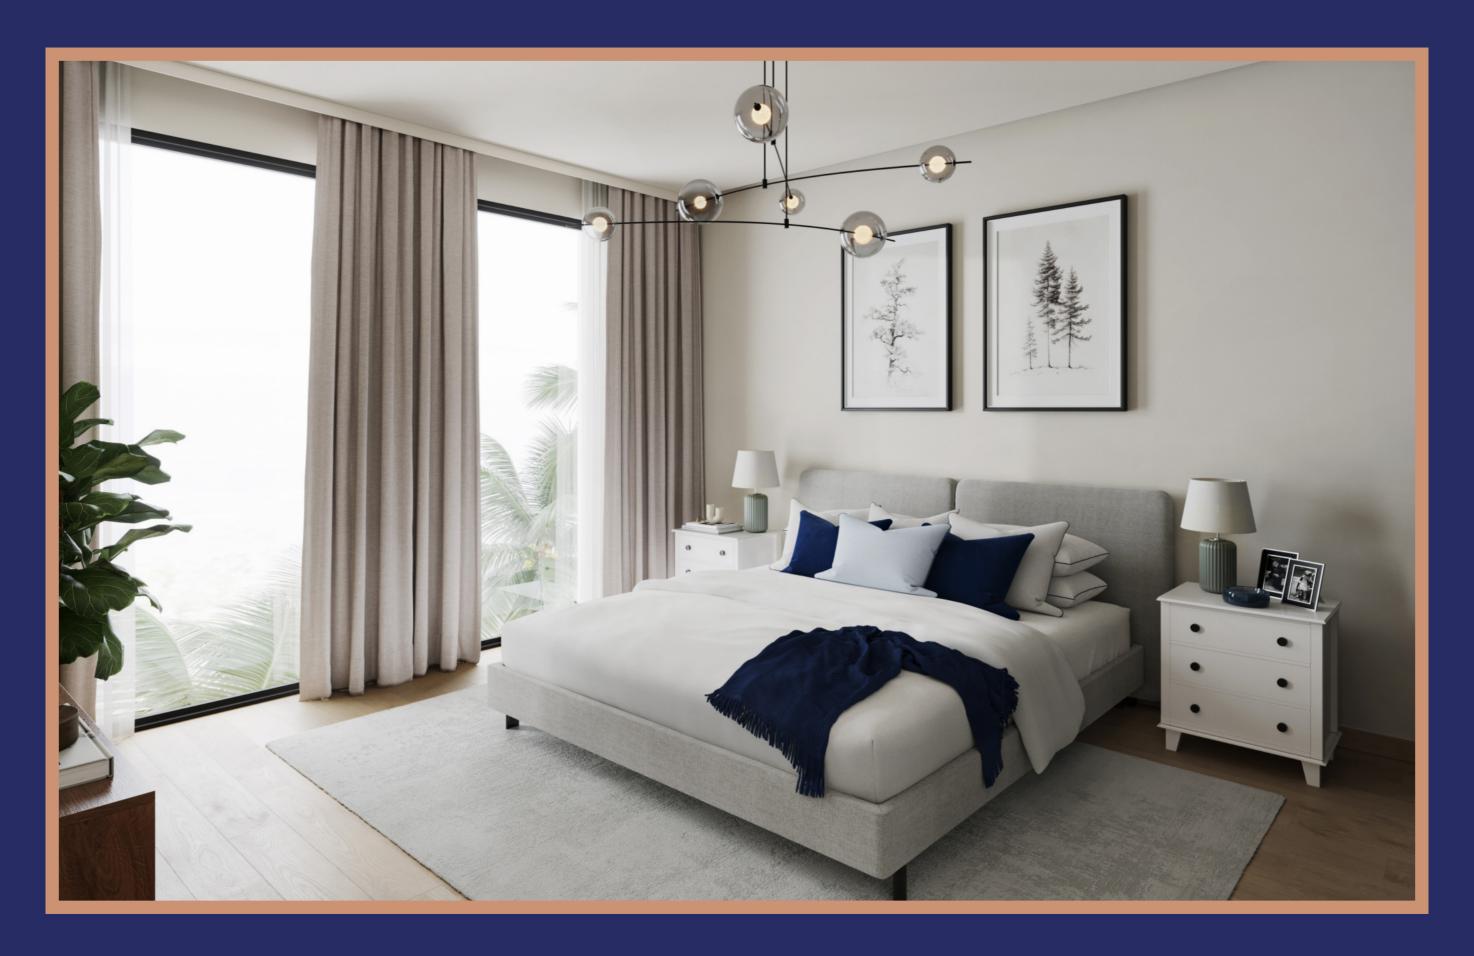

# ELEVATING COMFORT: YOUR HOME, REDEFINED

Living and dining areas offer abundant natural light. Bedrooms are furnished with glazed porcelain floors and in-built wardrobes whereas master bedrooms have an en-suite bathroom.