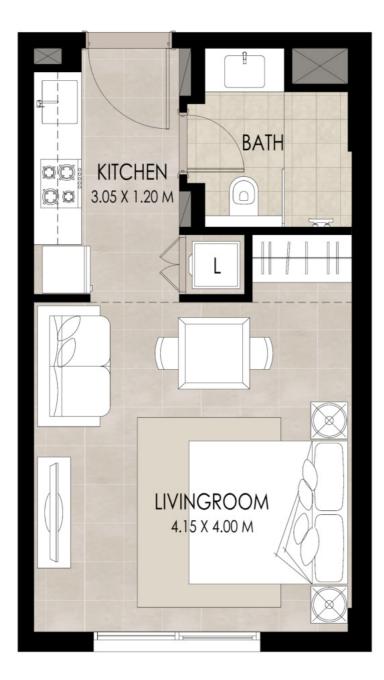

#### STUDIO | TYPE B

| SUITE AREA          | 30.95 Sq.m / 333.14 Sq.ft |
|---------------------|---------------------------|
| BALCONY AREA        | 0.00 Sq.m / 0.00 Sq.ft    |
| TOTAL BUILT-UP AREA | 30 95 Sa m / 333 14 Sa ft |