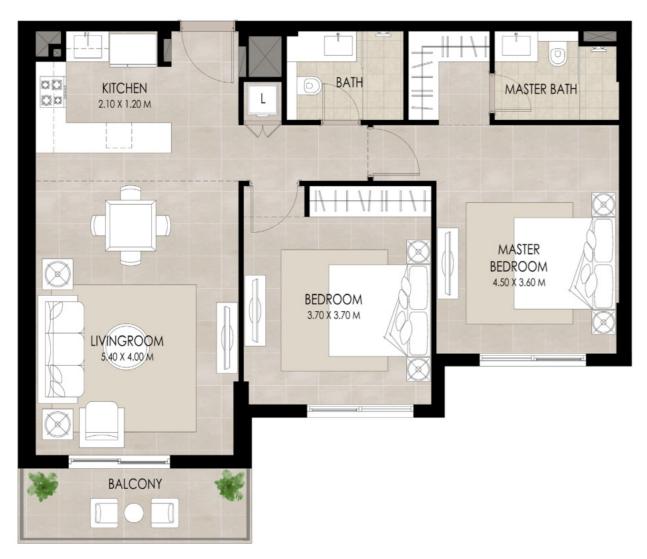

#### 2 BEDROOM | TYPE J

| SUITE AREA          | 87.48 Sq.m / 941.62 Sq.ft  |
|---------------------|----------------------------|
| BALCONY AREA        | 6.74 Sq.m / 72.54 Sq.ft    |
| TOTAL BUILT-UP AREA | 94.22 Sq.m / 1014.18 Sq.ft |

\*Balcony sizes vary