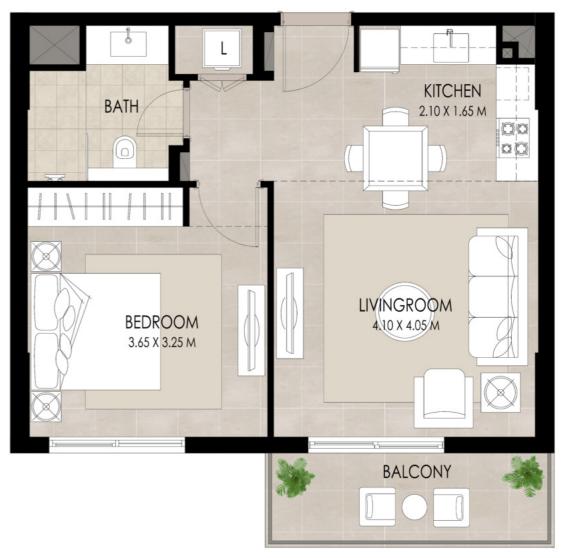

#### 1BEDROOM | TYPE A

| SUITE AREA          | 52.07 Sq.m / 560.47 Sq.ft |
|---------------------|---------------------------|
| BALCONY AREA        | 6.35 Sq.m / 68.35 Sq.ft   |
| TOTAL BUILT-UP AREA | 58.42 Sa.m / 628.82 Sa.ft |

\*Balcony sizes vary