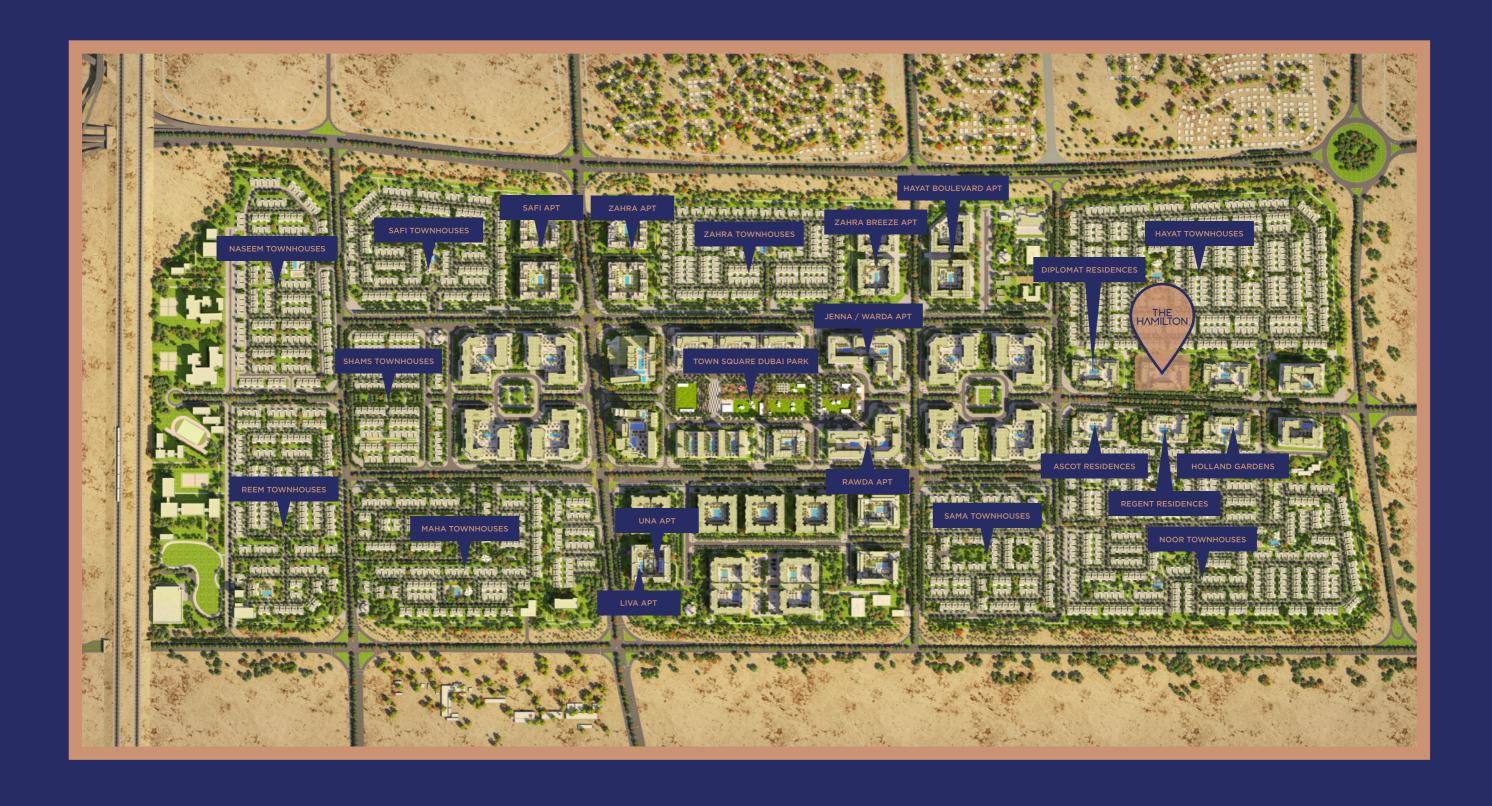

## TOWN **SQUARE DUBAI**

With a central park and landscaped green spaces, the community offers a perfect setting for a healthy and peaceful lifestyle.

Surrounded by jogging trails, cycle lanes, cafes, restaurants and convenience retail Town Square Dubai has everything you need as energy & warmth permeates every corner!

LOCATION PROXIMITIES

DUBAI MARINA

27 MIN

DISTRICT 2020

DWC AIRPORT

25 MIN

With a mix of studios, 1, 2, 3 bedroom & duplex apartments - the intuitive layouts are contemporary, keeping in mind privacy and comfort.