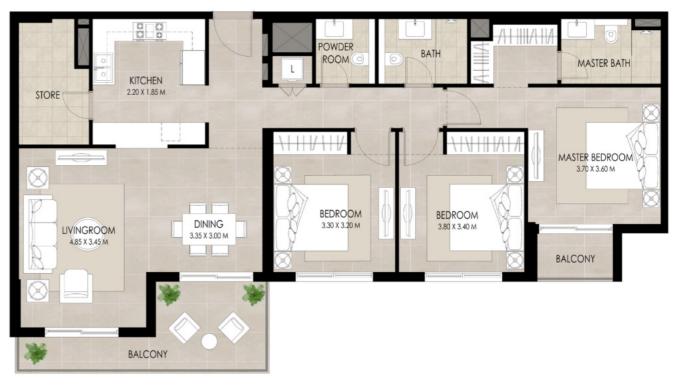

#### 3 BEDROOM | TYPE A

**SUITE AREA** 123.13 Sq.m / 1325.36 Sq.ft **BALCONY AREA** 18.67 Sq.m / 200.96 Sq.ft **TOTAL BUILT-UP AREA** 141.80 Sq.m / 1526.32 Sq.ft

\*Balcony sizes vary