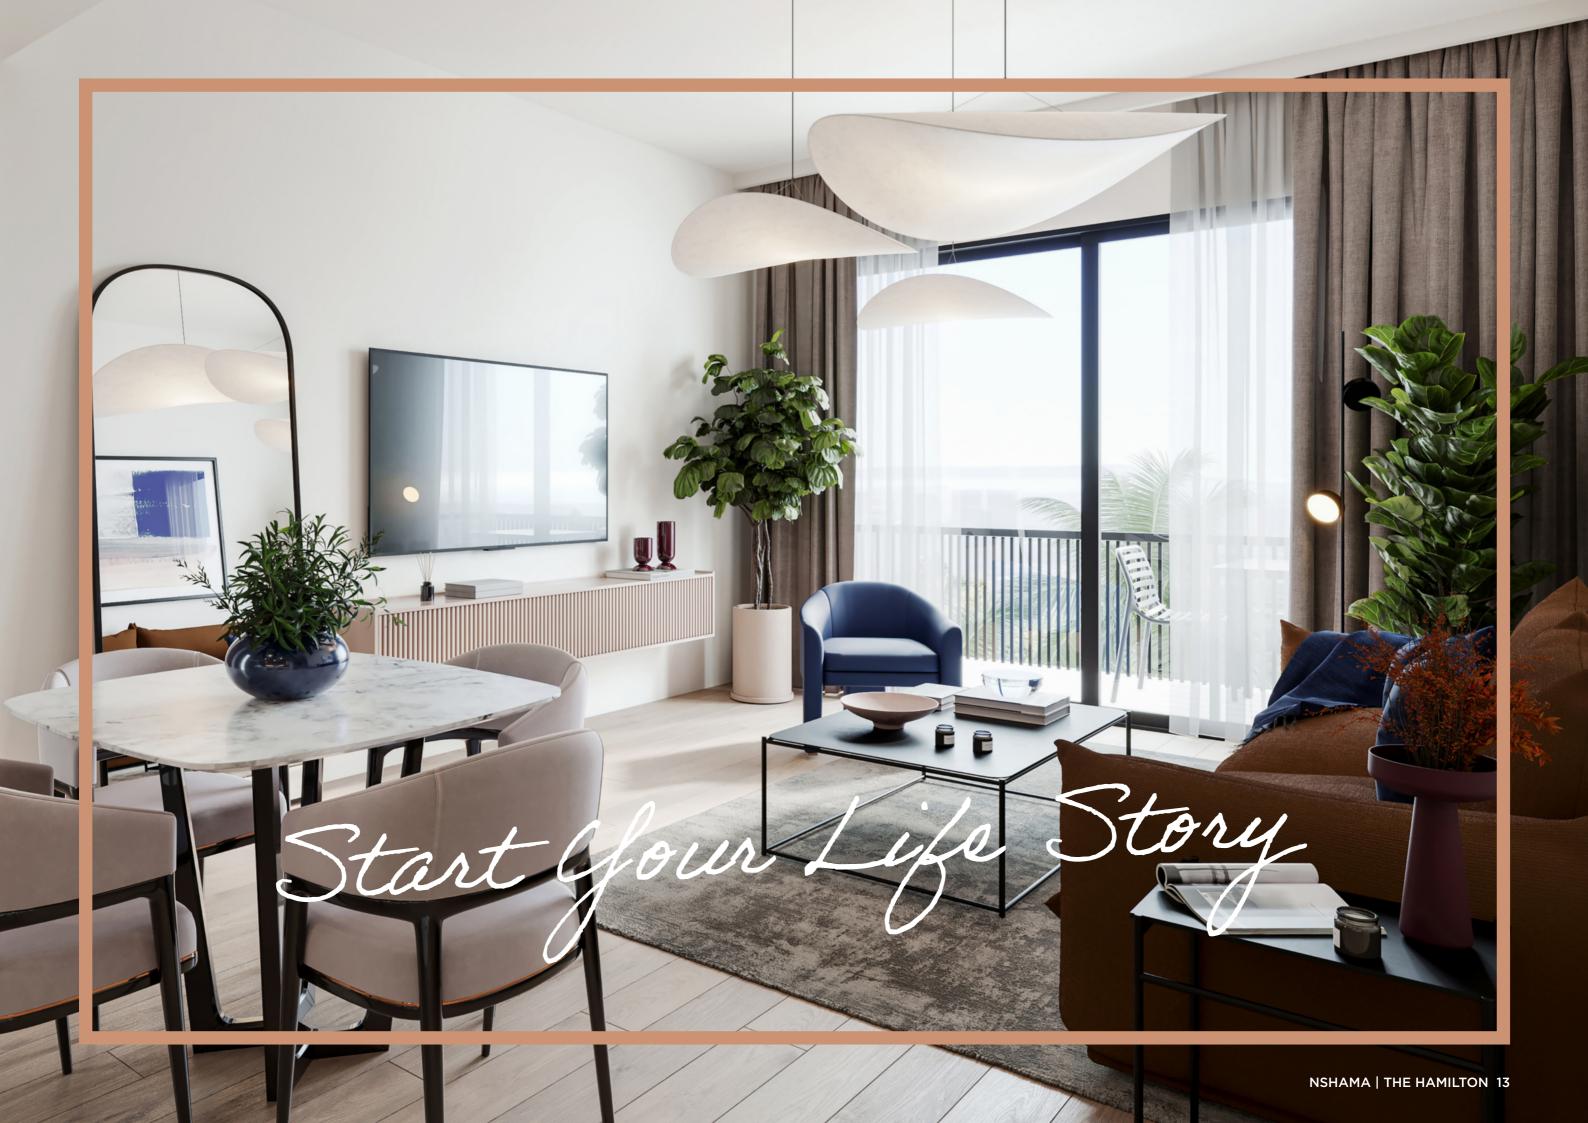

# ELEVATING COMFORT: YOUR HOME, REDEFINED

Living and dining areas offer abundant natural light. Bedrooms are furnished with glazed porcelain floors and in-built wardrobes whereas master bedrooms have an en-suite bathroom.

The harmonious combination of modern aesthetics and practicality ensures that your fitted kitchen becomes a hub of efficiency and elegance with ample counter space, seamless organization, and intuitive layouts.