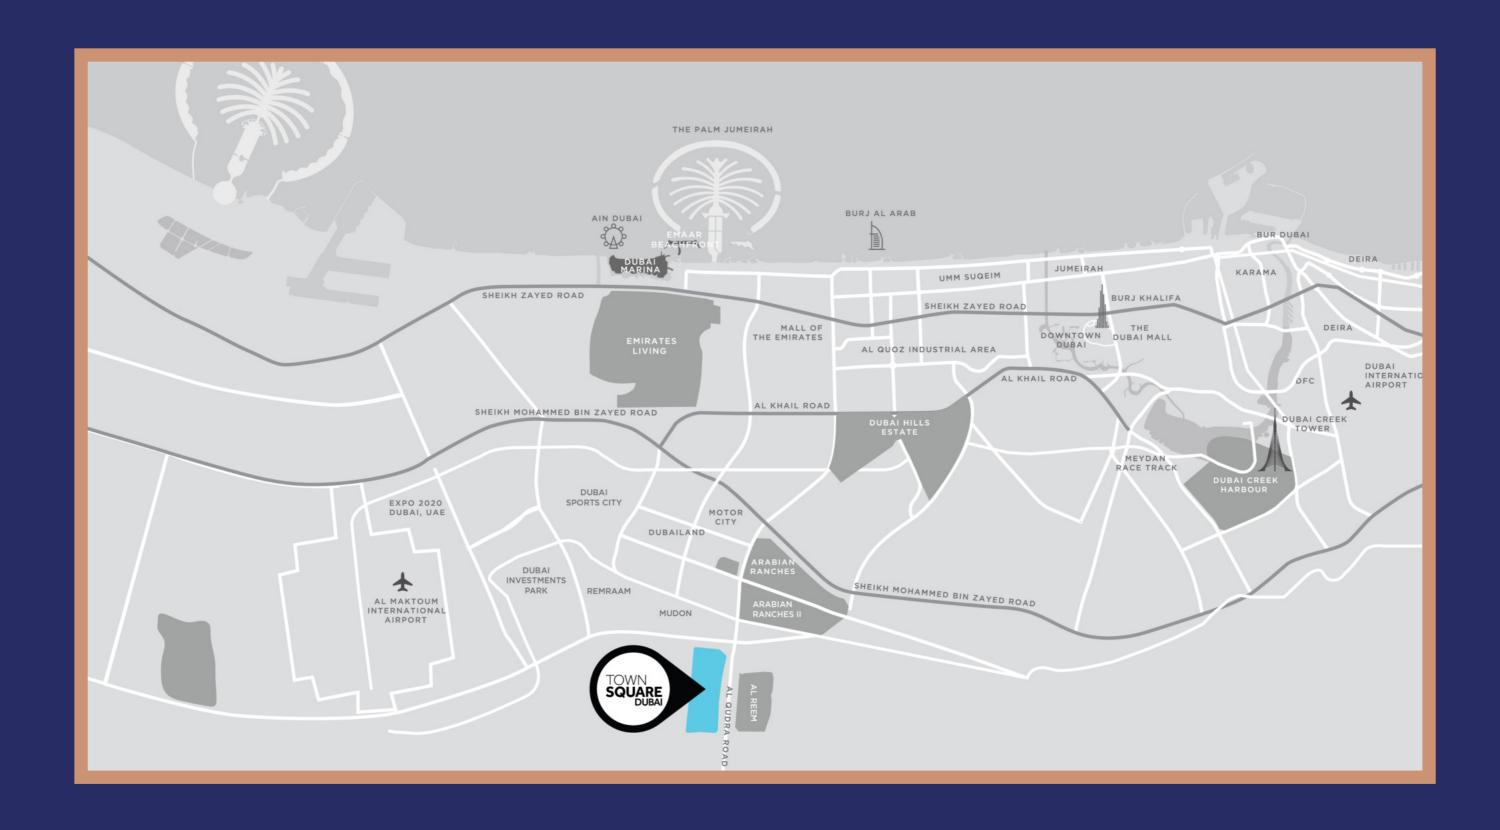

LOCATION PROXIMITIES

DUBAI MARINA

27 MIN

DISTRICT 2020

DWC AIRPORT

25 MIN

With a mix of studios, 1, 2, 3 bedroom & duplex apartments - the intuitive layouts are contemporary, keeping in mind privacy and comfort.