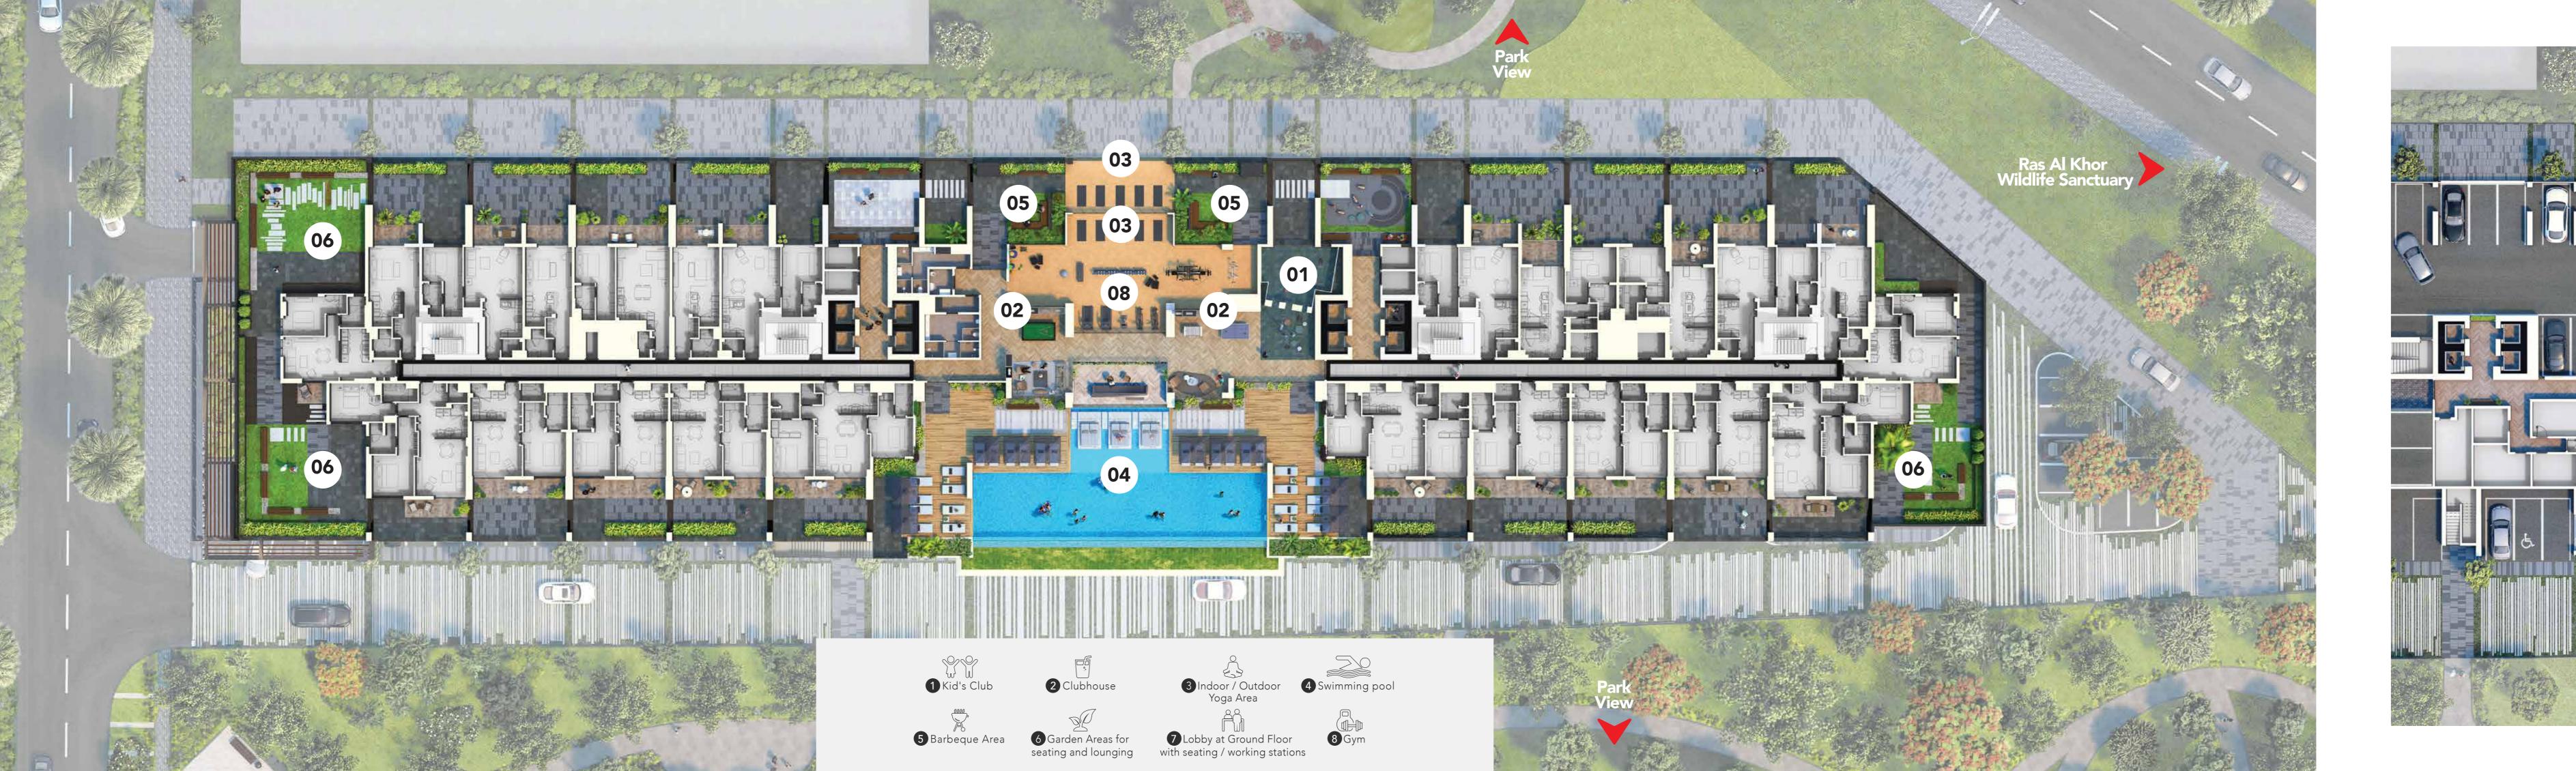

## A TRUE URBAN OASIS

Offering a unique living experience, Mohammed Bin Rashid Al Maktoum City is the ideal address for those attuned to nature and who value tranquillity and privacy, while still being within easy reach of many Dubai's world-class attractions, landmarks and transport links.

# WELCOME TO WILTON PARK RESIDENCES

Tucked away in its own quiet corner in Mohammed Bin Rashid Al Maktoum City, Ellington Group's latest project exudes serenity.

Surrounded by lush parklands, Wilton Park Residences is a secluded haven, set apart from the hustle and bustle of the metropolis. And yet everything is at hand within easy reach.

## A SEAMLESS BLEND OF NATURE & ARCHITECTURE

Designed to let its residents experience a balanced indoor and outdoor lifestyle, the apartments and the residences flow uninterrupted into the outdoor spaces, seamlessly extending the interiors. Influenced by modern London architecture, Wilton Park Residences' tinted grey exteriors, set against a natural and organic palette, make for a unique contemporary look.