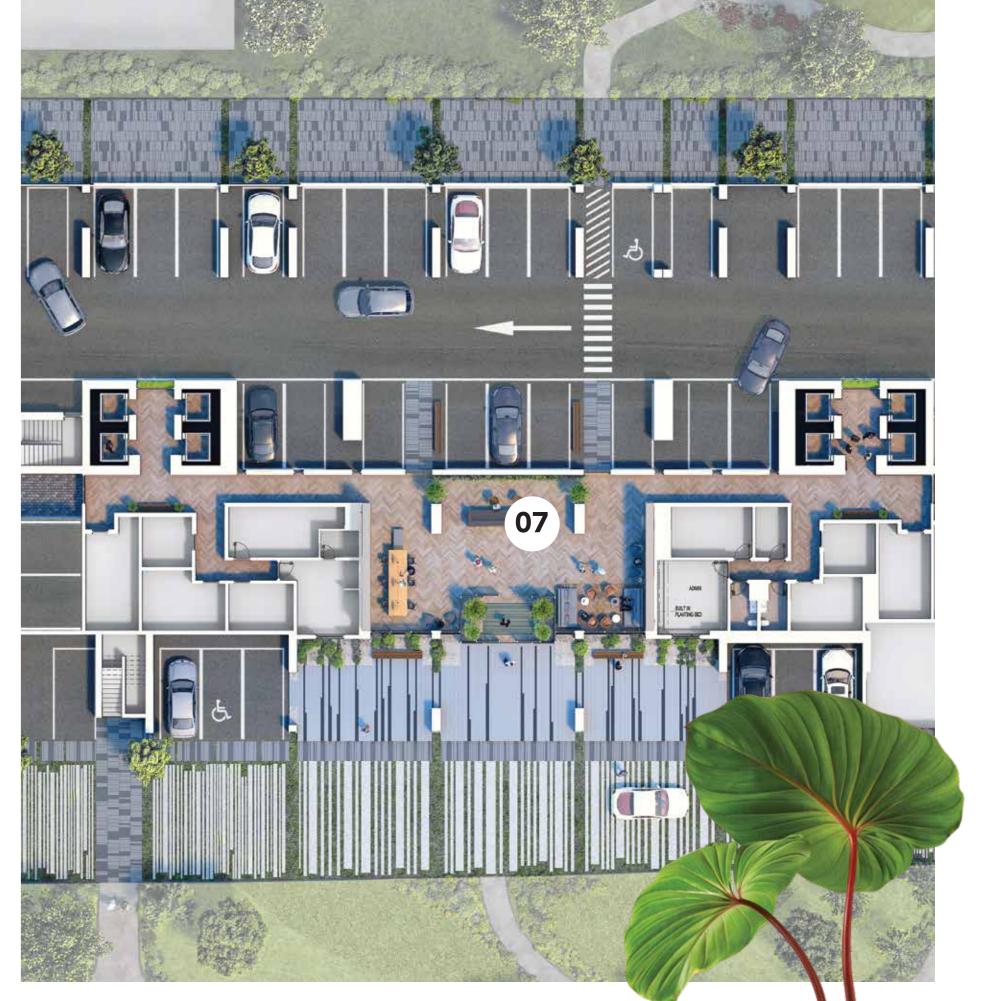

## A TRUE URBAN OASIS

Offering a unique living experience, Mohammed Bin Rashid Al Maktoum City is the ideal address for those attuned to nature and who value tranquillity and privacy, while still being within easy reach of many Dubai's world-class attractions, landmarks and transport links.

# WELCOME TO WILTON PARK RESIDENCES

Tucked away in its own quiet corner in Mohammed Bin Rashid Al Maktoum City, Ellington Group's latest project exudes serenity.

Surrounded by lush parklands, Wilton Park Residences is a secluded haven, set apart from the hustle and bustle of the metropolis. And yet everything is at hand within easy reach.

## A SEAMLESS BLEND OF NATURE & ARCHITECTURE

Designed to let its residents experience a balanced indoor and outdoor lifestyle, the apartments and the residences flow uninterrupted into the outdoor spaces, seamlessly extending the interiors. Influenced by modern London architecture, Wilton Park Residences' tinted grey exteriors, set against a natural and organic palette, make for a unique contemporary look.