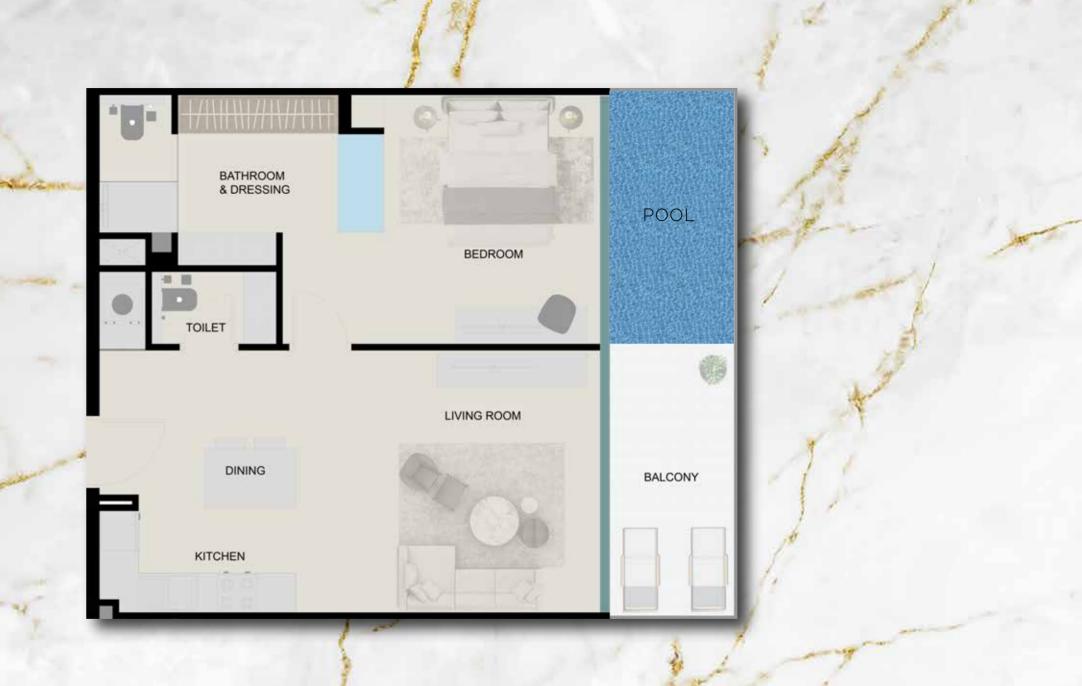

Italian marble bathrooms





## Fully integrated smart home automation system





# AMENITIES

Empire Suites is designed to offer a superior quality of life. With ample spaces to hangout and unwind, residents can enjoy a true sense of community.





 $\widehat{}$ 

Outdoor lounge

beds



Kid's play area



Open cinema



Kid's pool

Mocktail Bar



Jacuzzi





Multiple sports area



Aerobics studio



Gym

Business lounge



Shopping mall



Community room

Dining

outlets



Library



Jogging track



Shaded



Barbeque Station



pavilion



Floating sun beds



Mini golf



# Amenities











Floating sun beds



Business lounge

#### Outdoor lounge beds

#### Panoramic swimming pool





Fully equipped gym





### STUDIO - TYPE A (TA)

TOTAL AREA : 43.27 SQM = 465.75 SQFT



### 1 BEDROOM TYPE B (TB)

100 Mar 100

TOTAL AREA : 79.91 SQM = 860.15 SQFT







### THE NEAREST LANDMARKS

MALLS

|   | CIRCLE MALL          | 5 MINS  |
|---|----------------------|---------|
|   | MY CITY CENTRE       | 15 MINS |
|   | MALL OF THE EMIRATES | 15 MINS |
|   | IBN BATTUTA MALL     | 20 MINS |
|   | NAKHEEL MALL         | 20 MINS |
|   | DUBAI HILLS MALL     | 20 MINS |
|   | MARINA MALL          | 20 MINS |
| 0 | AL BARSHA MALL       | 20 MINS |

### MEDICAL FACILITIES

| ASTER CLINIC                 | 15 MINS |
|------------------------------|---------|
| SAUDI GERMAN HOSPITAL        | 15 MINS |
| AL ZAHRA HOSPITAL            | 15 MINS |
| NEURO SPINAL HOSPITAL        | 15 MINS |
| MEDICLINIC PARKVIEW HOSPITAL | 15 MINS |
| MEDICLINIC MEADOWS           | 20 MINS |
|