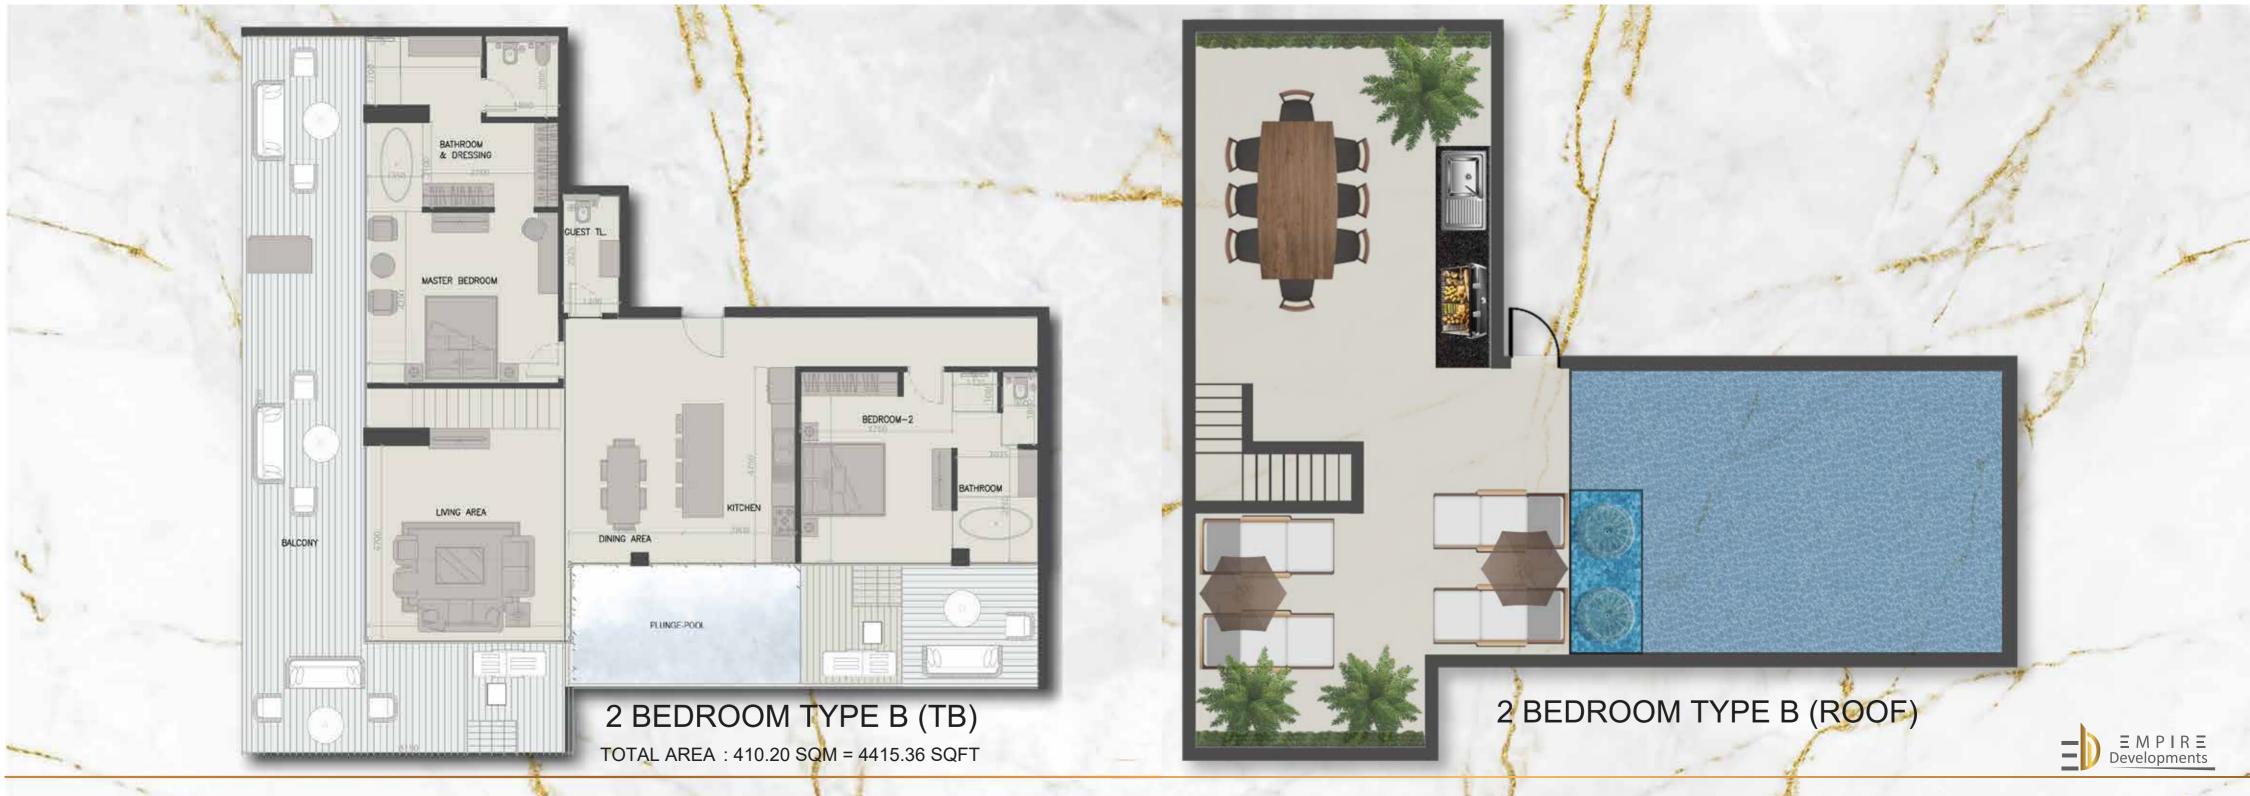

# AMENITIES

Empire Suites is designed to offer a superior quality of life. With ample spaces to hangout and unwind, residents can enjoy a true sense of community.





 $\widehat{}$ 

Outdoor lounge

beds



Kid's play area



Open cinema



Kid's pool

Mocktail Bar



Jacuzzi





Multiple sports area



Aerobics studio



Gym

Business lounge



Shopping mall



Community room

Dining

outlets



Library



Jogging track



Shaded



Barbeque Station



pavilion



Floating sun beds



Mini golf



# Amenities











Floating sun beds



Business lounge

#### Outdoor lounge beds

#### Panoramic swimming pool





Fully equipped gym





### STUDIO - TYPE A (TA)

TOTAL AREA : 43.27 SQM = 465.75 SQFT



### 1 BEDROOM TYPE B (TB)

100 Mar 100

TOTAL AREA : 79.91 SQM = 860.15 SQFT







### THE NEAREST LANDMARKS

MALLS

|   | CIRCLE MALL          | 5 MINS  |
|---|----------------------|---------|
|   | MY CITY CENTRE       | 15 MINS |
|   | MALL OF THE EMIRATES | 15 MINS |
|   | IBN BATTUTA MALL     | 20 MINS |
|   | NAKHEEL MALL         | 20 MINS |
|   | DUBAI HILLS MALL     | 20 MINS |
|   | MARINA MALL          | 20 MINS |
| 0 | AL BARSHA MALL       | 20 MINS |

### MEDICAL FACILITIES

| ASTER CLINIC                 | 15 MINS |
|------------------------------|---------|
| SAUDI GERMAN HOSPITAL        | 15 MINS |
| AL ZAHRA HOSPITAL            | 15 MINS |
| NEURO SPINAL HOSPITAL        | 15 MINS |
| MEDICLINIC PARKVIEW HOSPITAL | 15 MINS |
| MEDICLINIC MEADOWS           | 20 MINS |
|                              |         |



| O THE WALK     | 20 MINS |
|---------