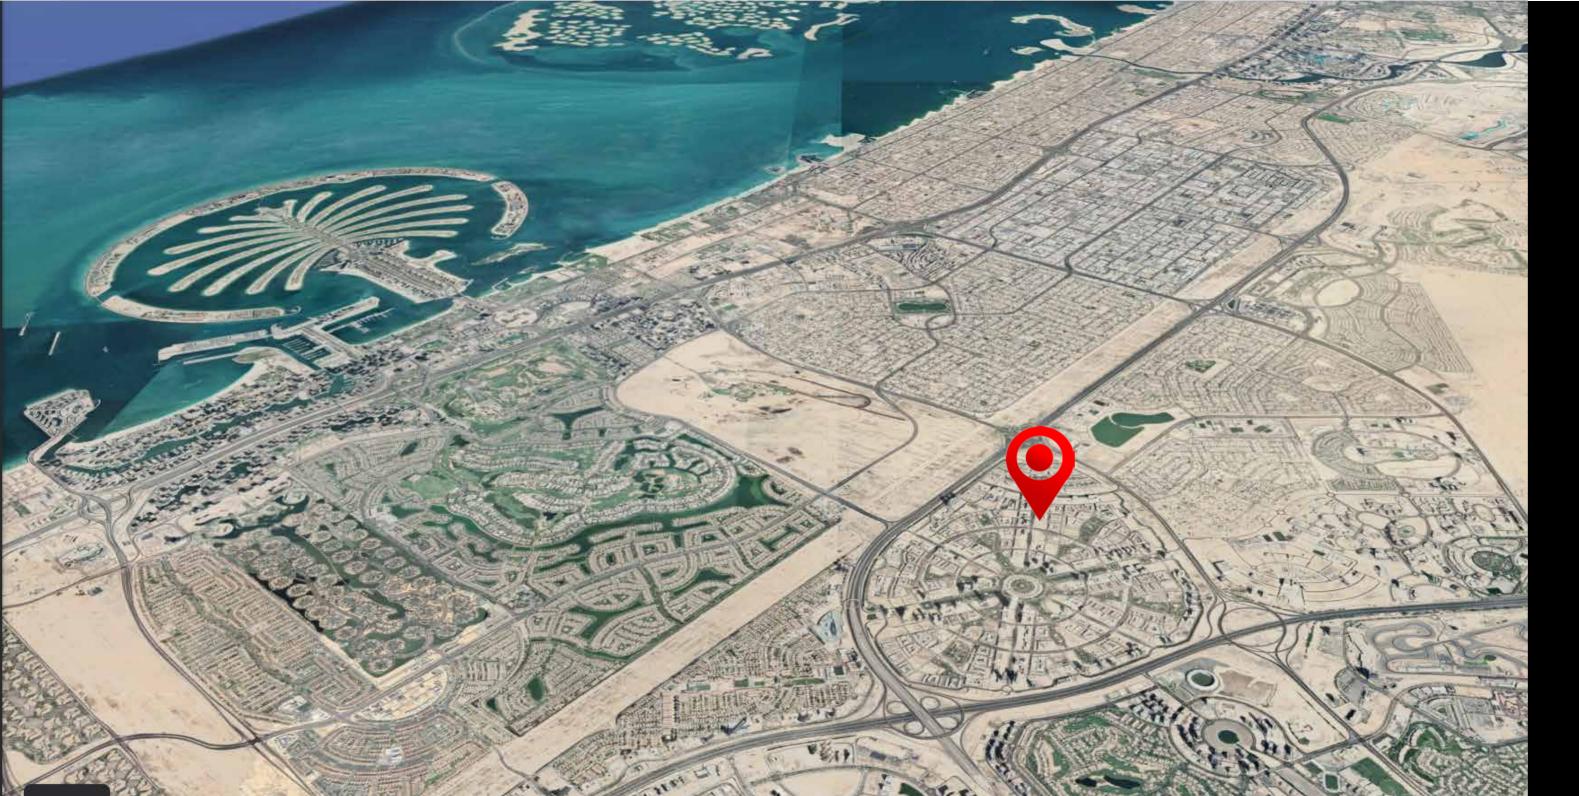

### THE NEAREST LANDMARKS

MALLS

|   | CIRCLE MALL          | 5 MINS  |
|---|----------------------|---------|
|   | MY CITY CENTRE       | 15 MINS |
|   | MALL OF THE EMIRATES | 15 MINS |
|   | IBN BATTUTA MALL     | 20 MINS |
|   | NAKHEEL MALL         | 20 MINS |
|   | DUBAI HILLS MALL     | 20 MINS |
|   | MARINA MALL          | 20 MINS |
| 0 | AL BARSHA MALL       | 20 MINS |

### MEDICAL FACILITIES

| ASTER CLINIC                 | 15 MINS |
|------------------------------|---------|
| SAUDI GERMAN HOSPITAL        | 15 MINS |
| AL ZAHRA HOSPITAL            | 15 MINS |
| NEURO SPINAL HOSPITAL        | 15 MINS |
| MEDICLINIC PARKVIEW HOSPITAL | 15 MINS |
| MEDICLINIC MEADOWS           | 20 MINS |
|                              |         |

| O THE WALK     | 20 MINS |
|----------------|---------|
| OJBR           | 20 MINS |
| O SUFOUH BEACH | 20 MINS |
| O MARINA BEACH | 25 MINS |
| ○ SUNSET BEACH | 25 MINS |

| 戰  |            |     |      |      |     |
|----|------------|-----|------|------|-----|
| 프스 | <b>C</b> ( | эмм | UNIT | ν ρδ | PKS |
|    |            |     |      |      |     |

| O SABAT PARK  |     | 2 MINS  |
|---------------|-----|---------|
| O DOKHON PARK |     | 5 MINS  |
| SABAR PARK    |     | 5 MINS  |
| O SIDER PARK  |     | 10 MINS |
|               | J - | 10 MINS |

| O JSS INTERNATIONAL SCHOOL         | 10 MINS |
|------------------------------------|---------|
| O BLOOM WORLD ACADEMY              | 10 MINS |
| O SUNMARKE SCHOOL                  | 15 MINS |
| O ARCADIA SCHOOL                   | 15 MINS |
| O GEMS FOUNDERS SCHOOL             | 15 MINS |
| O REPTON SCHOOL                    | 15 MINS |
| O NORD ANGLIA INTERNATIONAL SCHOOL | 15 MINS |
|                                    |         |

| AL KHAIL ROAD                  | 10 MINS |
|--------------------------------|---------|
| AL HESSA ROAD                  | 10 MINS |
| SHEIKH MOHAMMED BIN ZAYED ROAD | 20 MINS |

DUBAI INTERNATIONAL AIRPORT (DXB) - 30 MINS AL MAKTOUM INTERNATIONAL AIRPORT (DWC) - 30 MINS