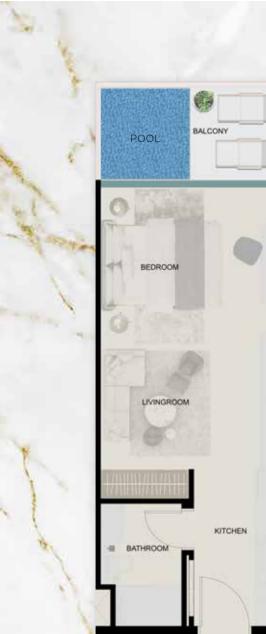

## Refined Italian finishes

12000032200





## Custom designed Italian marble bathrooms





## Fully integrated smart home automation system





# AMENITIES

Empire Suites is designed to offer a superior quality of life. With ample spaces to hangout and unwind, residents can enjoy a true sense of community.





 $\widehat{}$ 

Outdoor lounge

beds



Kid's play area



Open cinema



Kid's pool

Mocktail Bar



Jacuzzi





Multiple sports area



Aerobics studio



Gym

Business lounge



Shopping mall



Community room

Dining

outlets



Library



Jogging track



Shaded



Barbeque Station



pavilion



Floating sun beds



Mini golf



# Amenities











Floating sun beds



Business lounge

#### Outdoor lounge beds

#### Panoramic swimming pool





Fully equipped gym





### STUDIO - TYPE A (TA)

TOTAL AREA : 43.27 SQM = 465.75 SQFT



### 1 BEDROOM TYPE B (TB)

100 Mar 100

TOTAL AREA : 79.91 SQM = 860.15 SQFT







### THE NEAREST LANDMARKS

MALLS

|   | CIRCLE MALL          | 5 MINS  |
|---|----------------------|---------|
|   | MY CITY CENTRE       | 15 MINS |
|   | MALL OF THE EMIRATES | 15 MINS |
|   | IBN BATTUTA MALL     | 20 MINS |
|   | NAKHEEL MALL         | 20 MINS |
|   | DUBAI HILLS MALL     | 20 MINS |
|   | MARINA MALL          | 20 MINS |
| 0 | AL BARSHA MALL       | 20 MINS |

### MEDICAL FACILITIES

| ASTER CLINIC                 | 15 MINS |
|------------------------------|---------|
| SAUDI GERMAN HOSPITAL        | 15 MINS |
| AL ZAHRA HOSPITAL            | 15 MINS |
| NEURO SPINAL HOSPITAL        | 15 MINS |
| MEDICLINIC PARKVIEW H