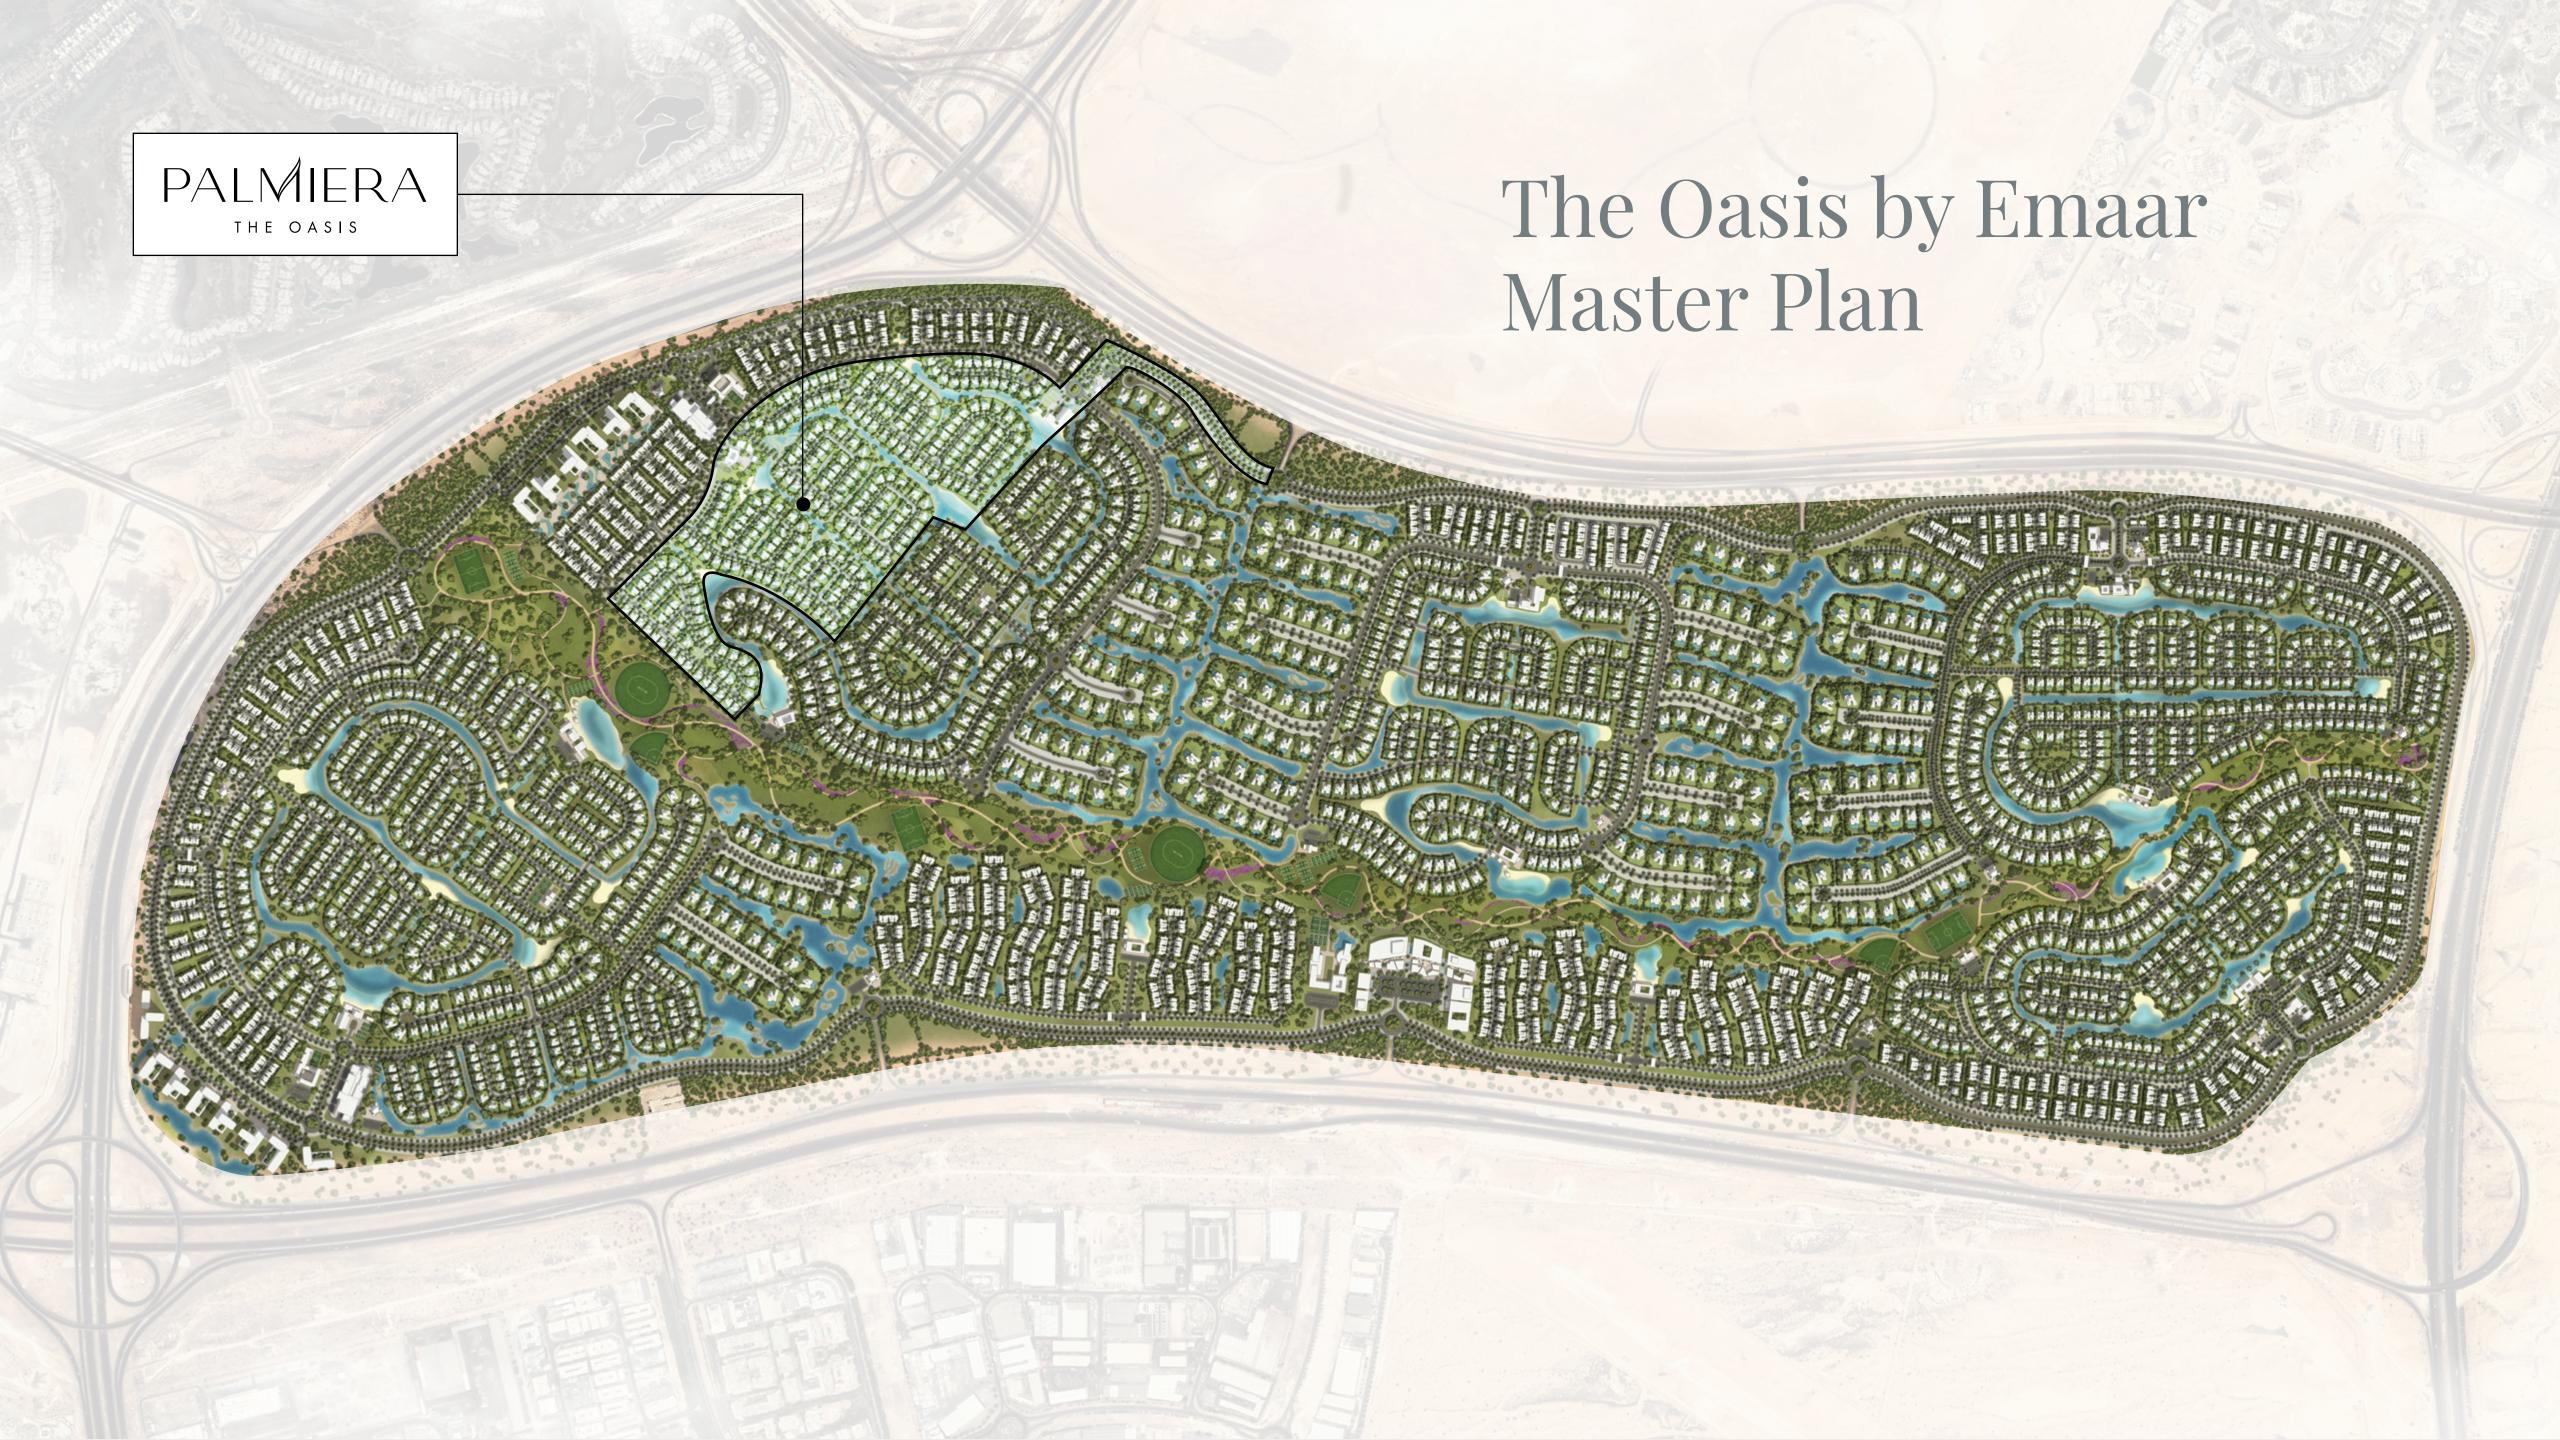

### A Place like No Other

The Oasis by Emaar is
one of Dubai's most high- end developments,
spanning 9.4 million square meters of
awe-inspiring magnificence, including 7,000
residences, expansive plots, panoramic vistas,
crystal-clear water, and verdant parks.

### Serene Waterfront Living Where Luxury and Nature Unite

A picturesque landscape adorned with interconnected waterways, where gentle streams wind through the heart of the community, Palmiera at The Oasis presents a mesmerizing tapestry of water elements, creating an enchanting ambiance that captivates the senses. From the moment you step outside your villa, you'll be greeted by the soothing sight and sound of flowing water, inviting you to relax and rejuvenate in the lap of nature