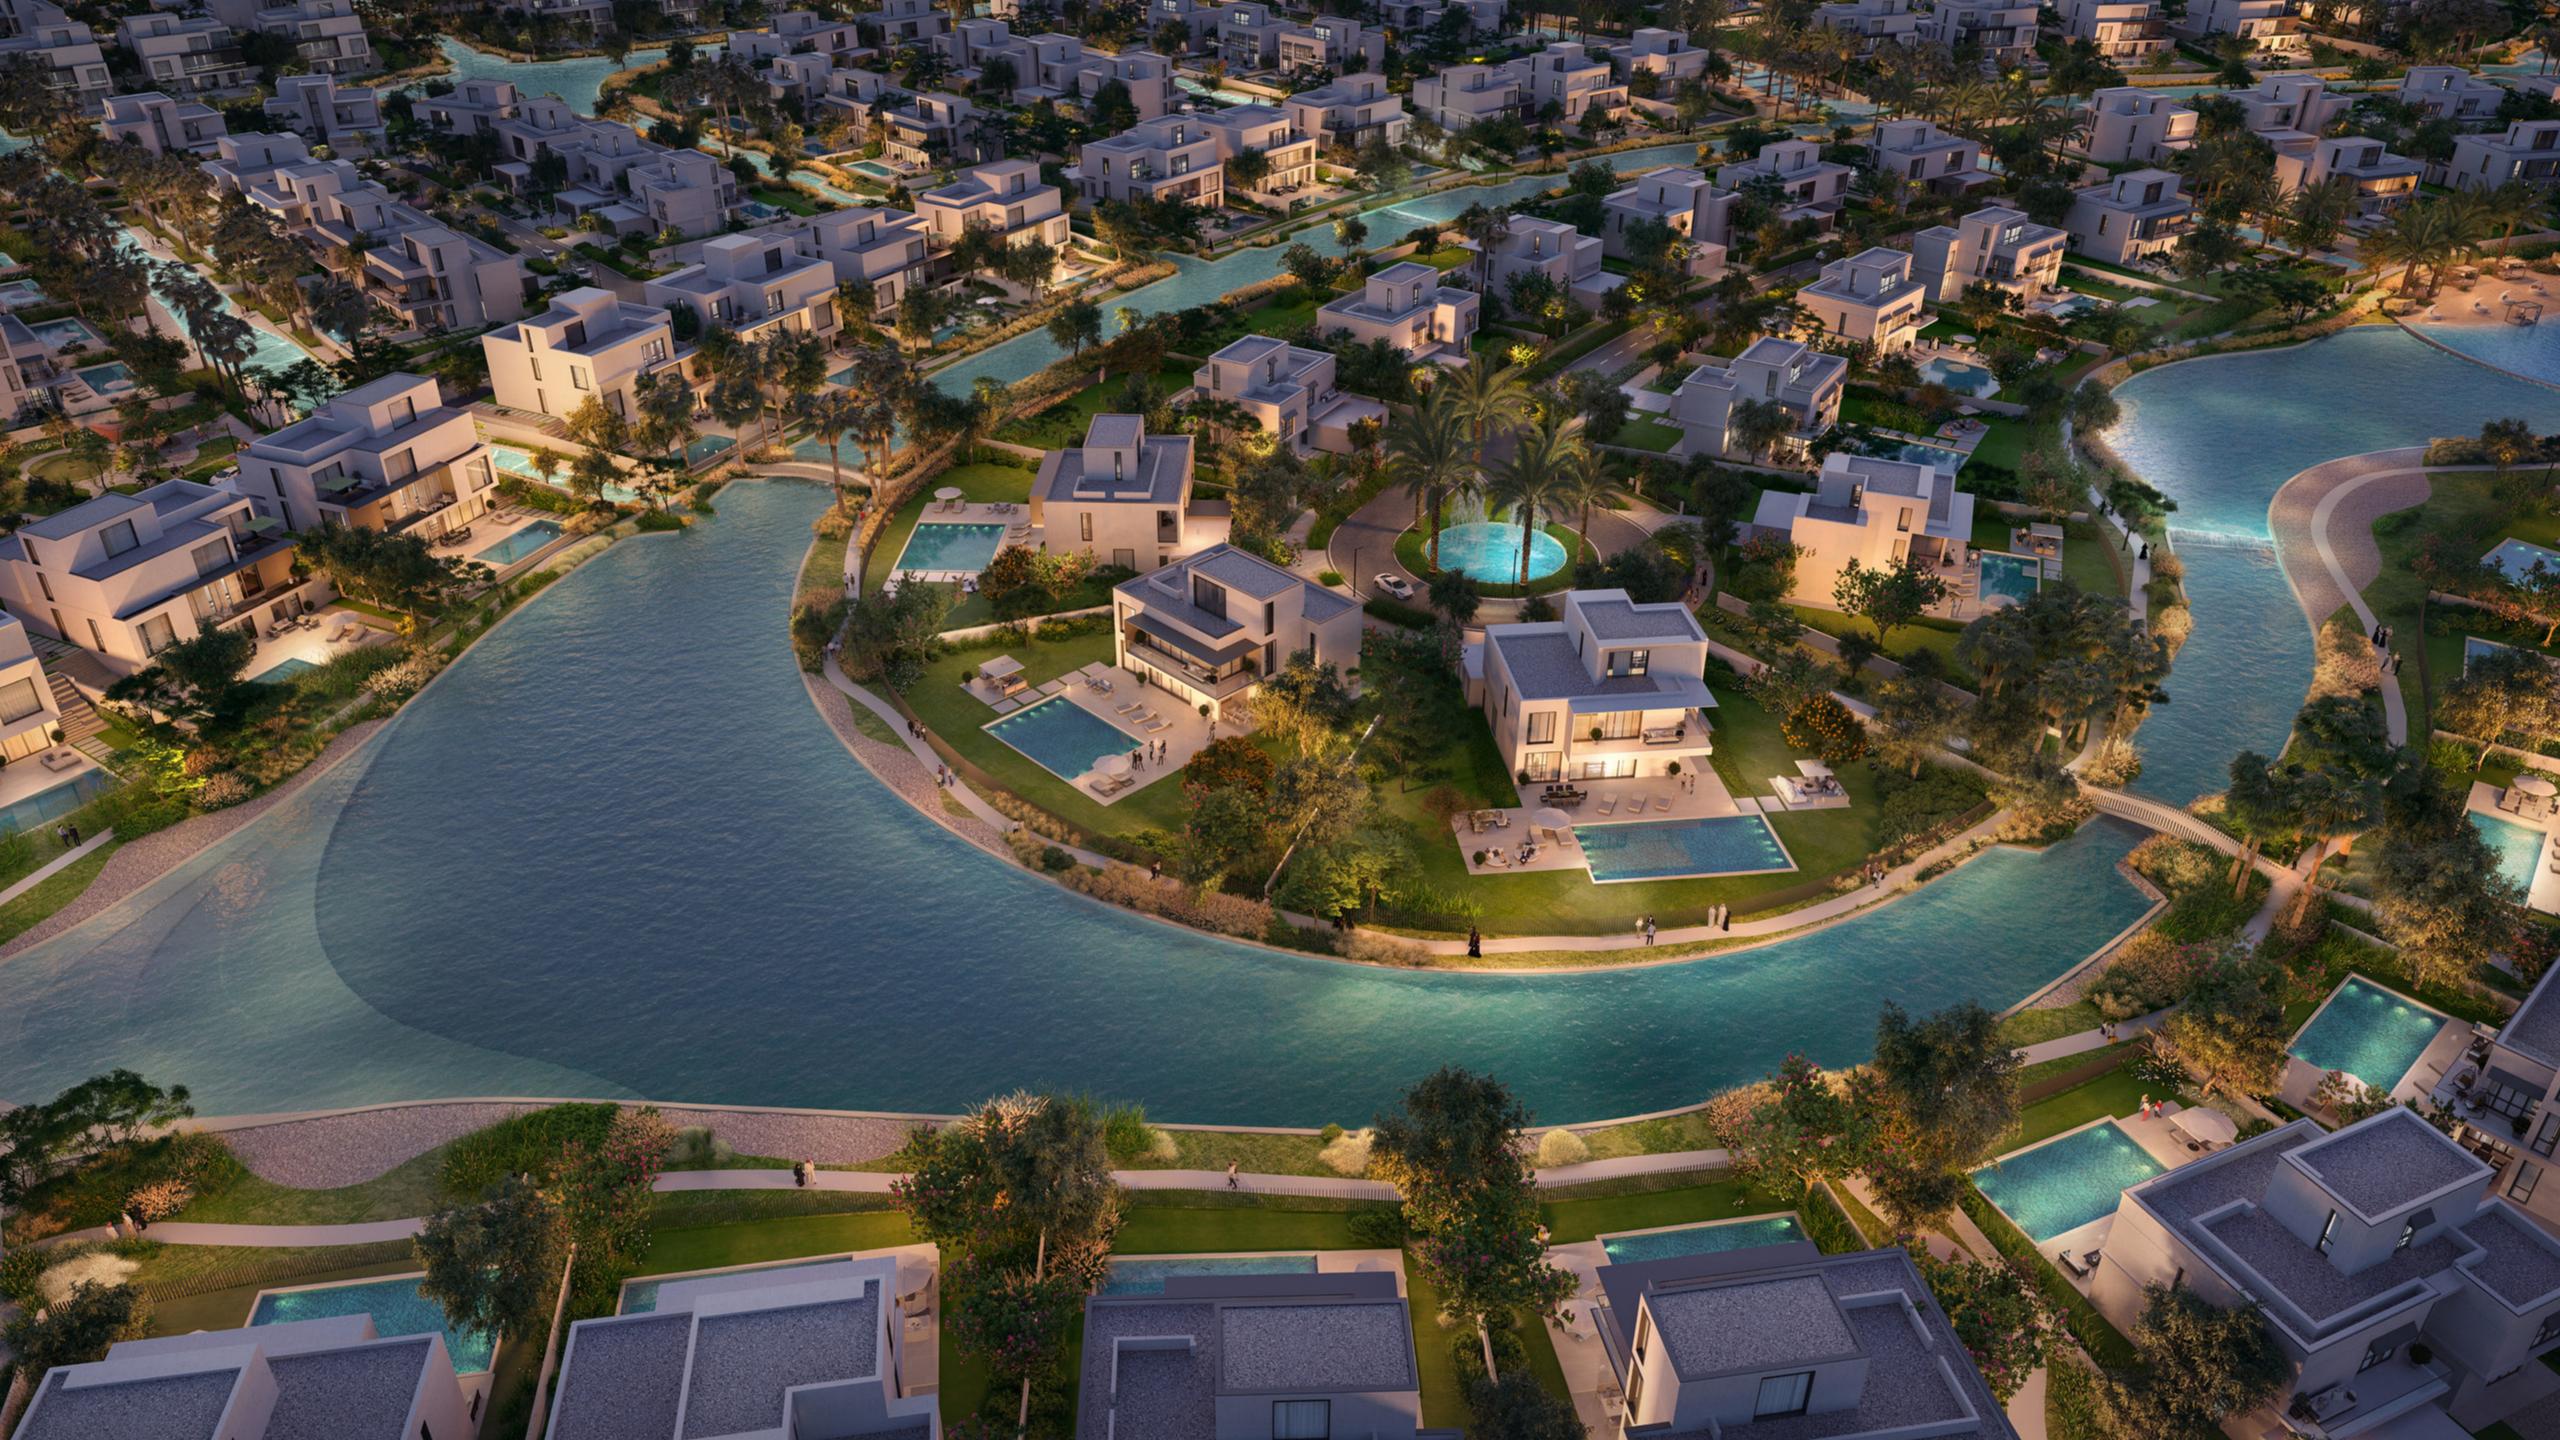

### A Place like No Other

The Oasis by Emaar is
one of Dubai's most high- end developments,
spanning 9.4 million square meters of
awe-inspiring magnificence, including 7,000
residences, expansive plots, panoramic vistas,
crystal-clear water, and verdant parks.

The surrounding waterways serve as dramatic focal points, while verandas and sundecks are positioned to accommodate varying moods and times.

Enhancing the inherent character of each living space, palm trees, flowers, and plants are woven through the landscape to exude the unmistakable feel of Dubai while celebrating the beauty and tranquility of greenery and water—a true oasis in the desert.

### A Gateway to Your Perfect, Harmonious Living

The Oasis by Emaar offers luxury townhouses, villas, mansions, and super-mansions. Spacious living areas and expansive terraces create visual continuity between inside and outside. Each home features welcoming entryways and ample interiors, and opens onto private gardens that lead to the nearby water canals.