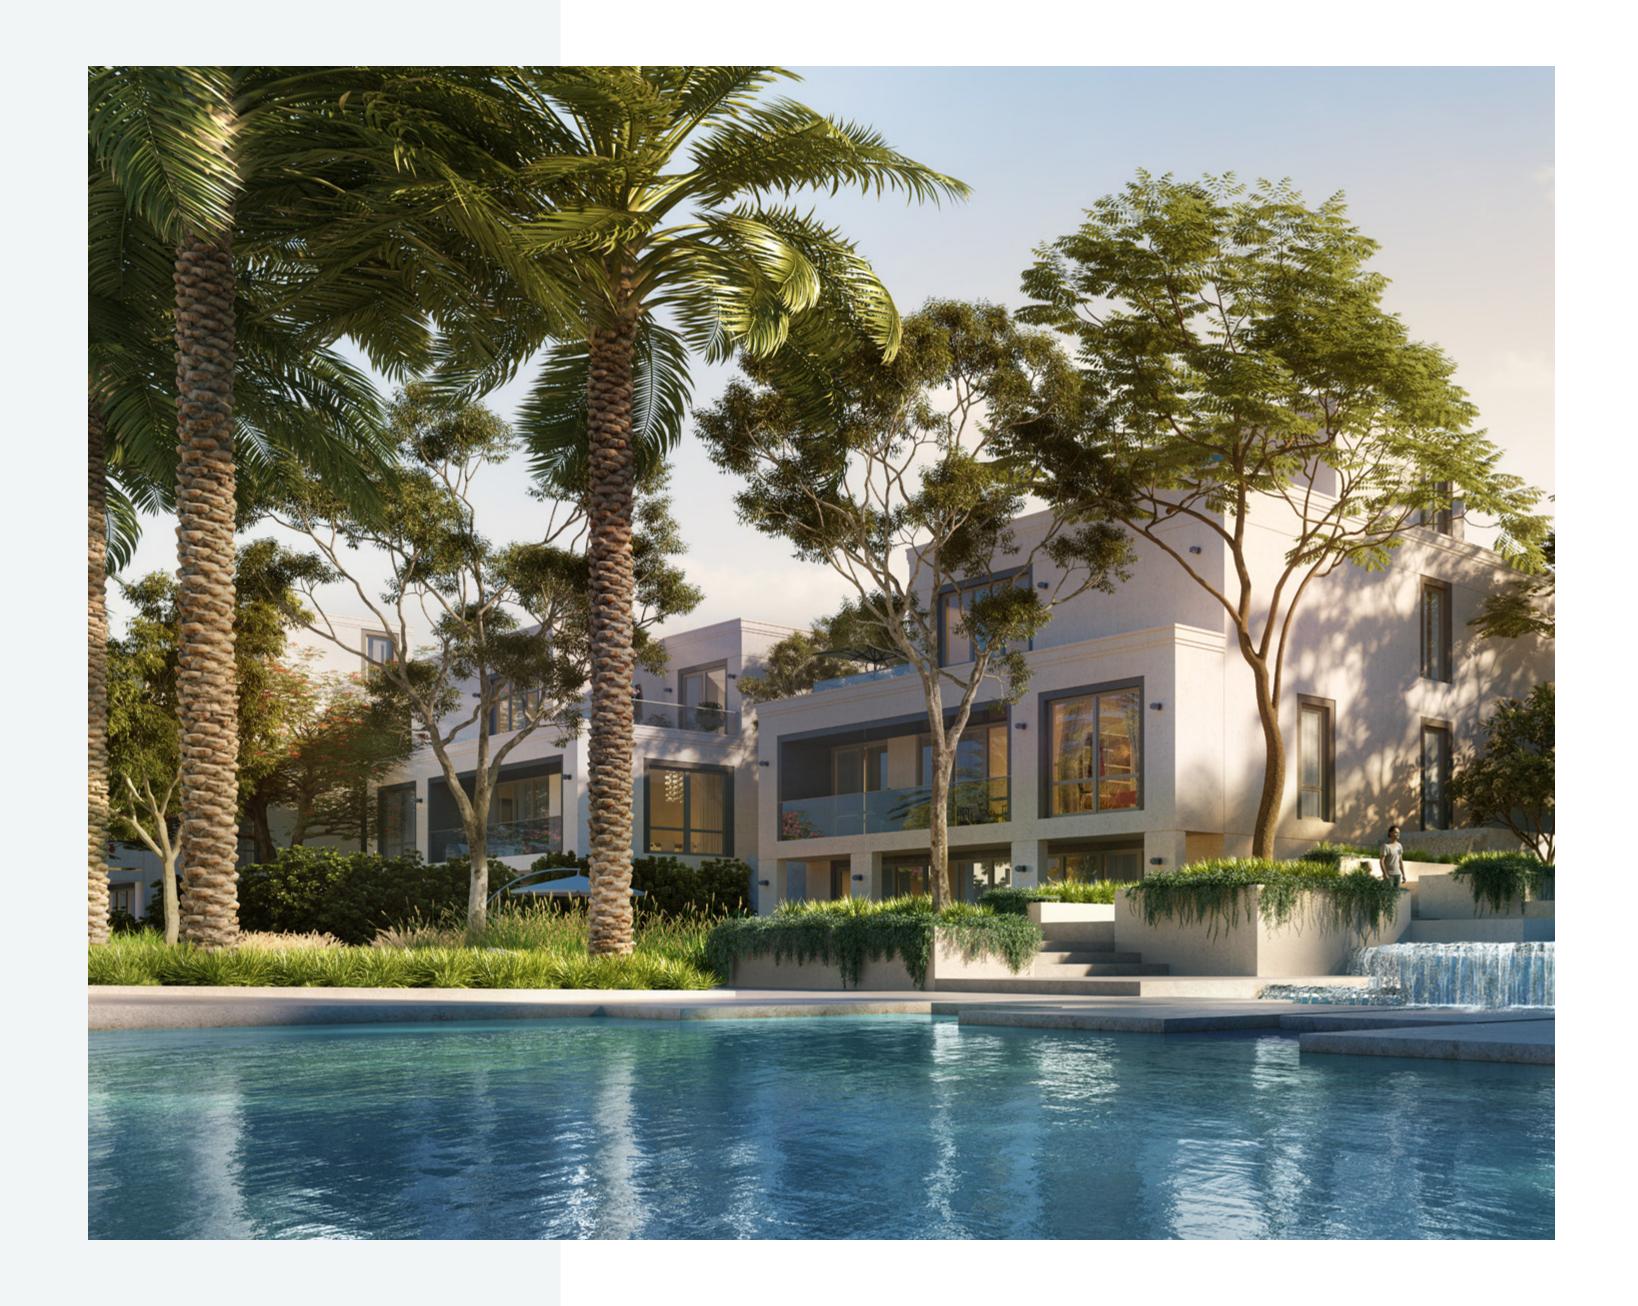

### Bright, Peaceful Open Spaces

Luxury permeates every aspect of the Oasis by Emaar, from the privacy and peacefulness of the lagoons to the undisturbed views from your sundeck, balcony, rooftop, or bedroom window.

### Distinctive Beauty in Every Direction

At The Oasis, interiors and exteriors blend with landscape, light, and space. Glass, stone, steel, and wood harmonize to create a style that is both graceful and enduring.

The surrounding waterways serve as dramatic focal points, while verandas and sundecks are positioned to accommodate varying moods and times.

Enhancing the inherent character of each living space, palm trees, flowers, and plants are woven through the landscape to exude the unmistakable feel of Dubai while celebrating the beauty and tranquility of greenery and water—a true oasis in the desert.