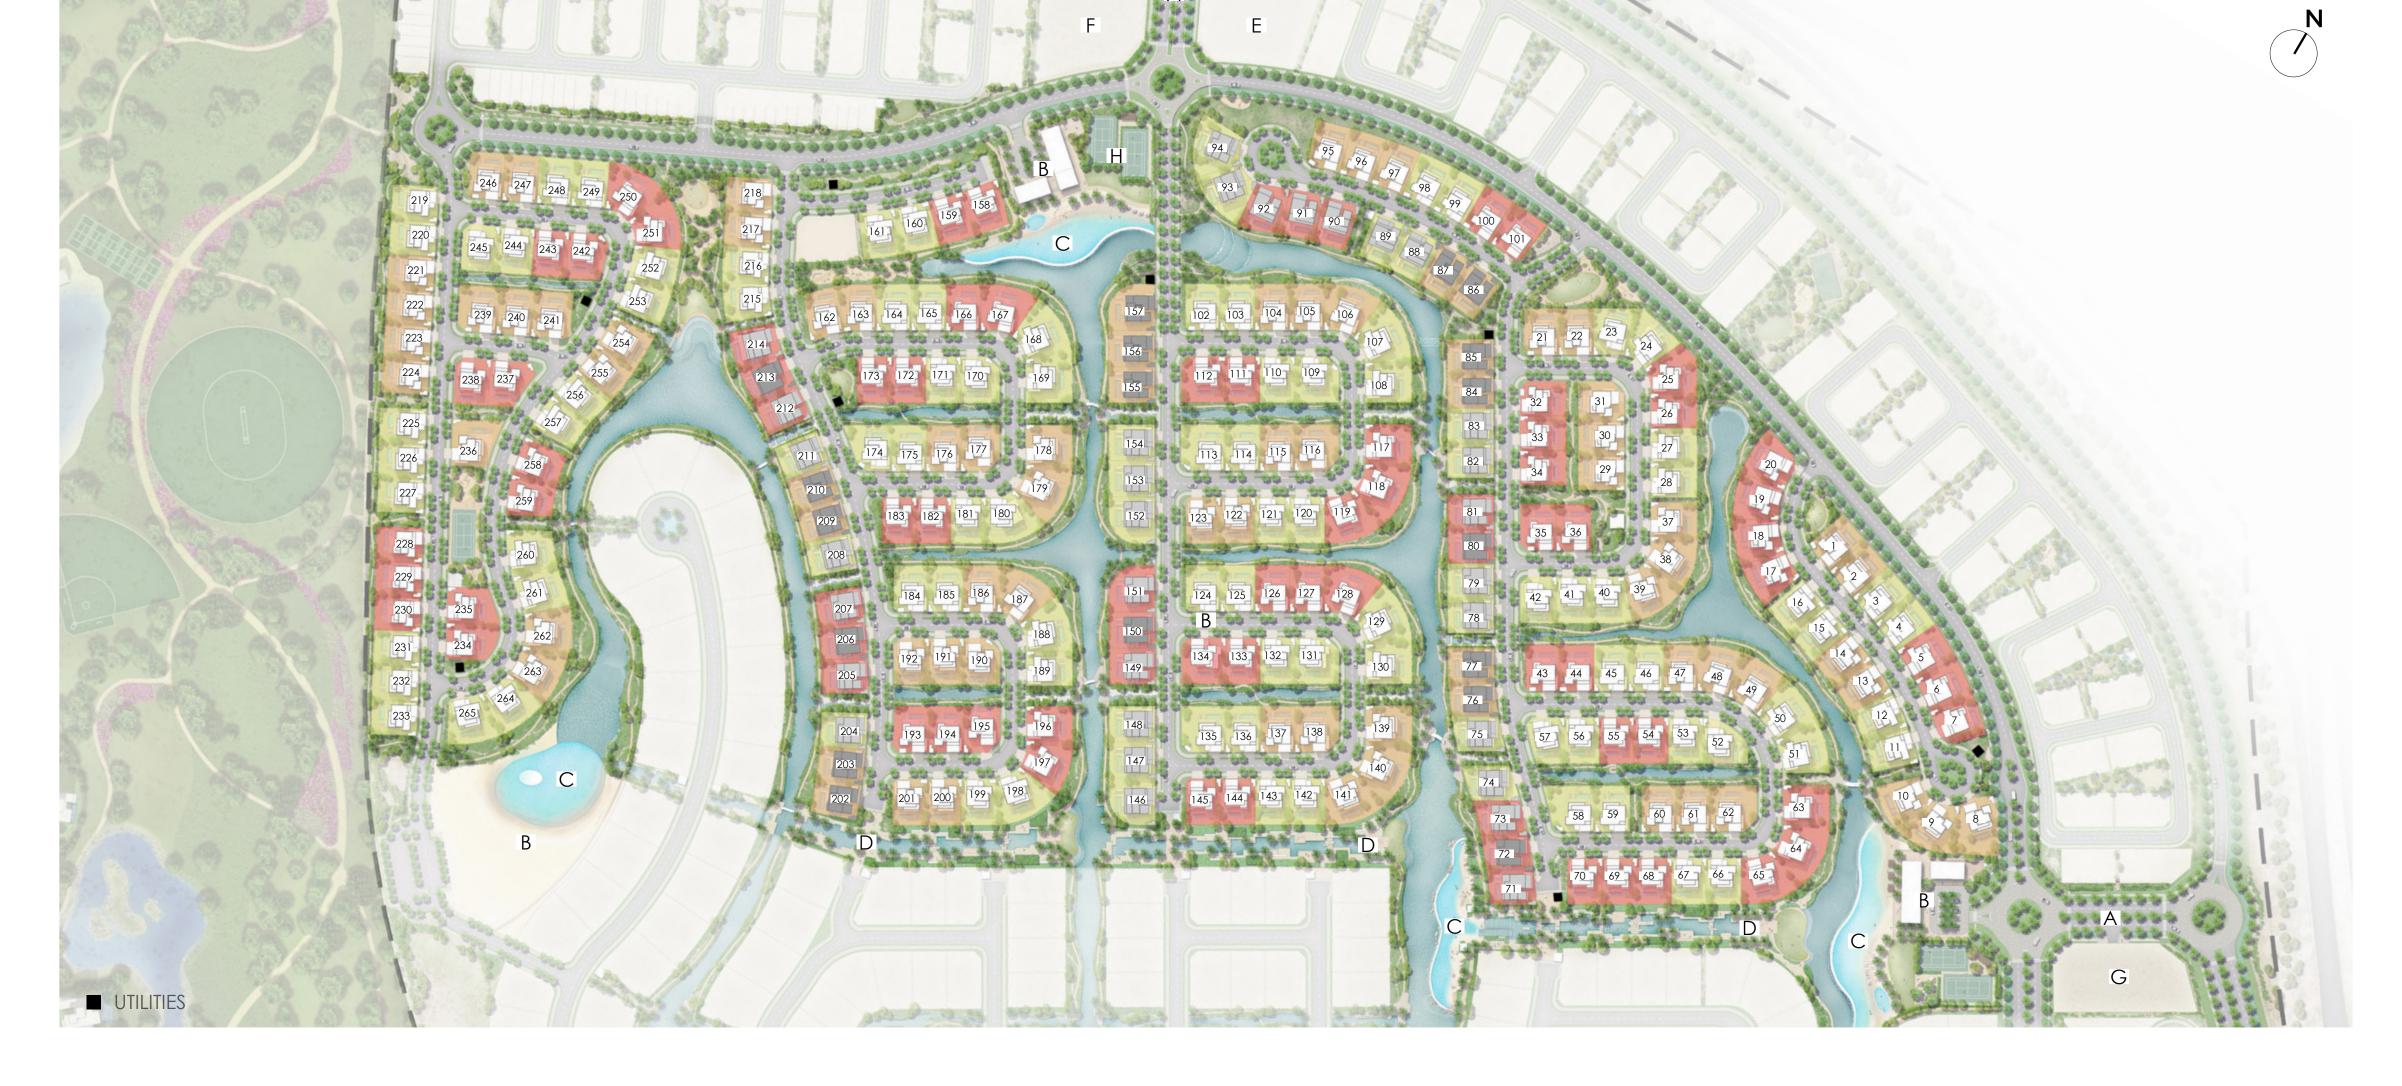

#### Amenities

A. ENTRANCE & GUARD HOUSE

B. COMMUNITY CENTER

C. SWIMMABLE LAGOON

D. URBAN CANAL E. SCHOOL

E. SCHOOL

F. RETAIL

G. MOSQUE

H. SPORTS COURTS

### Styles

CLASSICAL

CONTEMPORARY

CHAMFERED

#### Types

4 BR VILLA

5 BR VILLA TYPE 1

5 BR VILLA TYPE 2