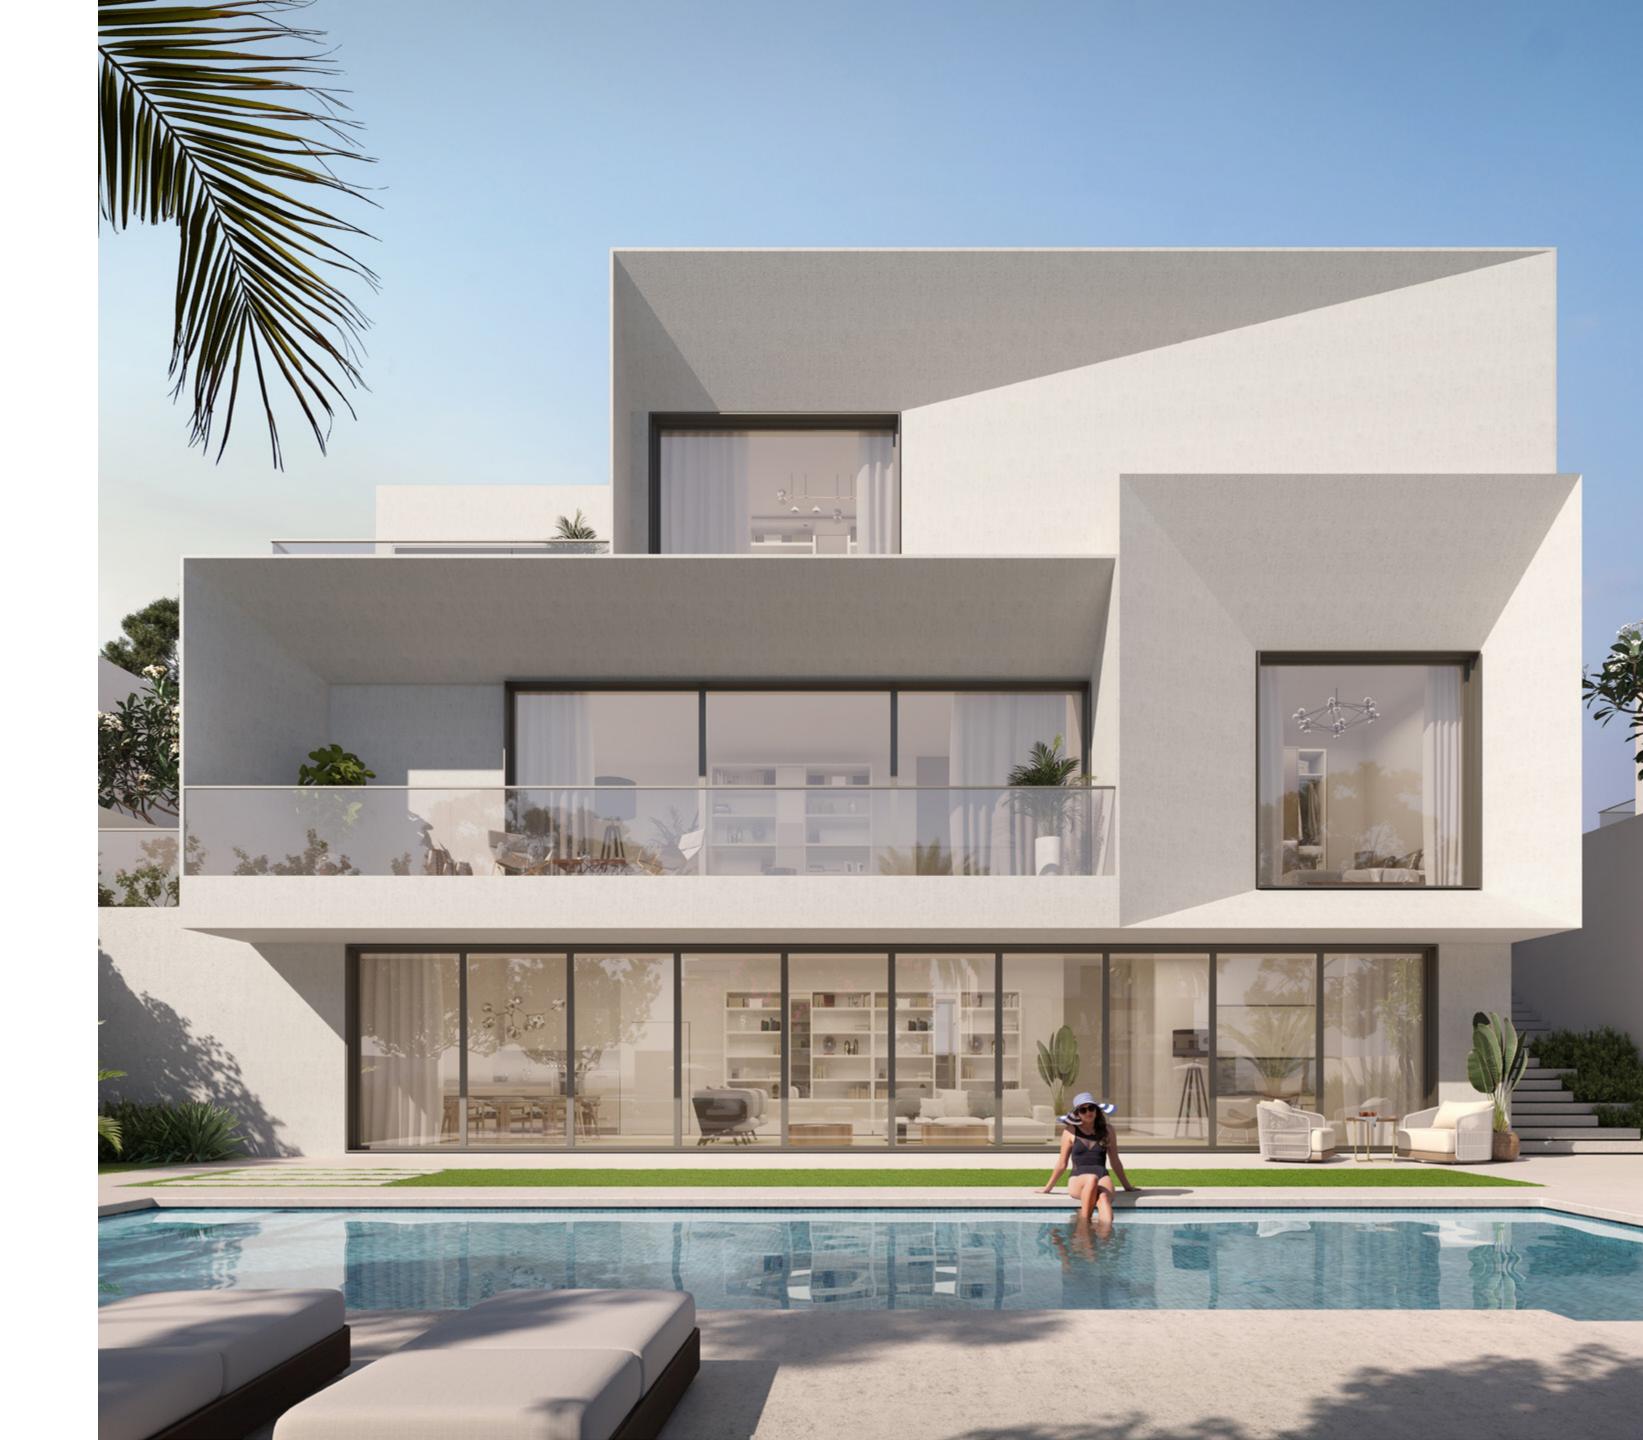

# Thoughtfully Designed Residences

The residential units at Palmiera at The Oasis are a testament to exceptional design and a seamless integration with the natural environment. Comprising 4-bedroom and 5-bedroom villas, these homes are carefully crafted to prioritize comfort, well-being, and a deep connection to the stunning natural surroundings.

The exteriors are thoughtfully designed to maximize views of the water canals and public realm, allowing residents to immerse themselves in the beauty of their surroundings.

Each unit is complemented by comprehensive service requirements, including a driver's room annex, ensuring that every aspect of convenience and functionality is considered.