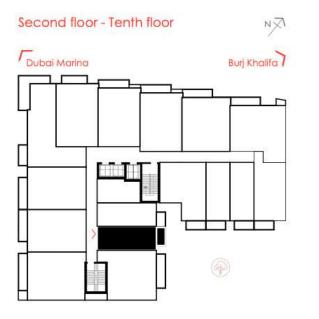

r>& Burj Khalifa |
| 15 Minutes<br>Burj Al Arab         | 18 Minutes<br>Palm Jumeirah       | 20 Minutes<br>Jumeirah Beach                   |
| 20 Minutes<br>Museum of the Future | 28 Minutes<br>Dubai World Central | 30 Minutes<br>Dubai International<br>Airport   |
|                                    |                                   |                                                |

# STONEHENGE

## STONEHENGE





LIGHTING LOUP MENT INADING

# STONEHENGE

# STONEHENG: obby & Lounge



## FITNESS CENTRE



## POOL DECK & LEISURE LOUNGE

## POOL DECK & LEISURE LOUNGE

# POOL DECK & LEISURE LOUI

# ACTIVITY GARDEN

# ACTIVITY GARGEN

# ACTIVITY GARDEN

## STUDIOS FROM 441.43 SQ FT TO 683.08 SQ FT

#### **STUDIO APARTMENT TYPE A**

Apt. no. 215, 315, 415, 515, 615, 715, 815, 915, 1010





## STUDIOS FROM 441.43 SQ FT TO 683.08 SQ FT

#### STUDIO APARTMENT TYPE B

Apt. no. 204, 304, 404, 504, 604, 704, 804, 904, 1004









STUDIO



STUDIO











#### ONE BEDROOM FROM 691.80 SQ FT TO 1020.10 SQ FT

#### **ONE BEDROOM APARTMENT TYPE A**

Apt. no. 201, 301, 401, 501, 601, 701, 801, 901, 1001



| NO. OF UNITS  |     | SUITE AREA |        | BALCONY/TERRACE AREA |       | TOTAL AREA |        |
|---------------|-----|------------|--------|----------------------|-------|------------|--------|
|               |     | SQ.M       | SQ,FT  | SQ.M                 | SQ,FT | SQ.M       | SQ,FT  |
| FLAT NO. 201  | 1BR | 59.03      | 635.39 | 5.24                 | 56.40 | 64.27      | 691.80 |
| FLAT NO. 301  | 1BR | 59.03      | 635.39 | 5.24                 | 56.40 | 64.27