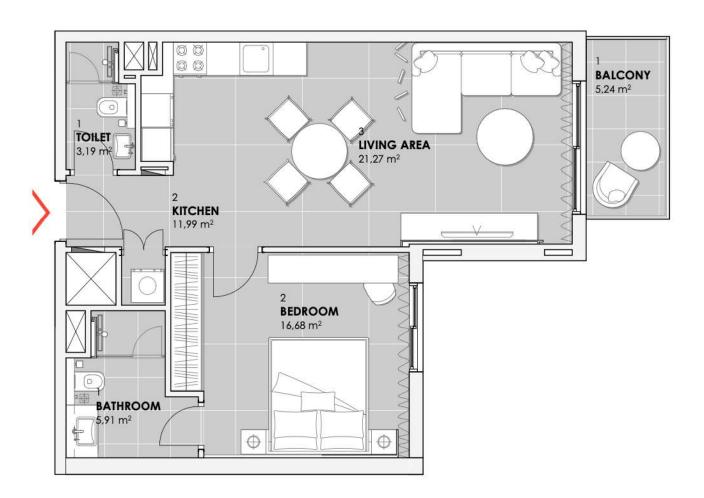

1.80 |
| FLAT NO. 301  | 1BR | 59.03      | 635.39 | 5.24                 | 56.40 | 64.27      | 691.80 |
| FLAT NO. 401  | 1BR | 59.03      | 635.39 | 5.24                 | 56.40 | 64.27      | 691.80 |
| FLAT NO. 501  | 1BR | 59.03      | 635.39 | 5.24                 | 56.40 | 64.27      | 691.80 |
| FLAT NO. 601  | 1BR | 59.03      | 635.39 | 5.24                 | 56.40 | 64.27      | 691.80 |
| FLAT NO. 701  | 1BR | 59.03      | 635.39 | 5.24                 | 56.40 | 64.27      | 691.80 |
| FLAT NO. 801  | 1BR | 59.03      | 635.39 | 5.24                 | 56.40 | 64.27      | 691.80 |
| FLAT NO. 901  | 1BR | 59.03      | 635.39 | 5.24                 | 56.40 | 64.27      | 691.80 |
| FLAT NO. 1001 | 1BR | 59.03      | 635.39 | 5.24                 | 56.40 | 64.27      | 691.80 |



#### ONE BEDROOM FROM 691.80 SQ FT TO 1020.10 SQ FT

#### ONE BEDROOM APARTMENT TYPE C

Apt. no. 510, 810









# One Bedroom

# One Bedroom

0-

### TWO BEDROOM FROM 2337.58 SQ FT TO 3010.24 SQ FT

#### TWO BEDROOM APARTMENT TYPE A

Apt. no. 1008



| NO. OF UNITS  |            | SUITE AREA |          | BALCONY/TERRACE AREA |        | ROOF TERRACE AREA |        | TOTAL AREA |          |
|---------------|------------|------------|----------|----------------------|--------|-------------------|--------|------------|----------|
| 0158/19/3515  | 2227772.00 | SQ.M       | SQ.FT    | SQ.M                 | SQ.FT  | SQ.M              | SQ.FT  | SQ.M       | SQ.FT    |
| FLAT NO. 1008 | 28R        | 93.79      | 1,009.55 | 49.85                | 536.56 | 73.53             | 791.47 | 217.17