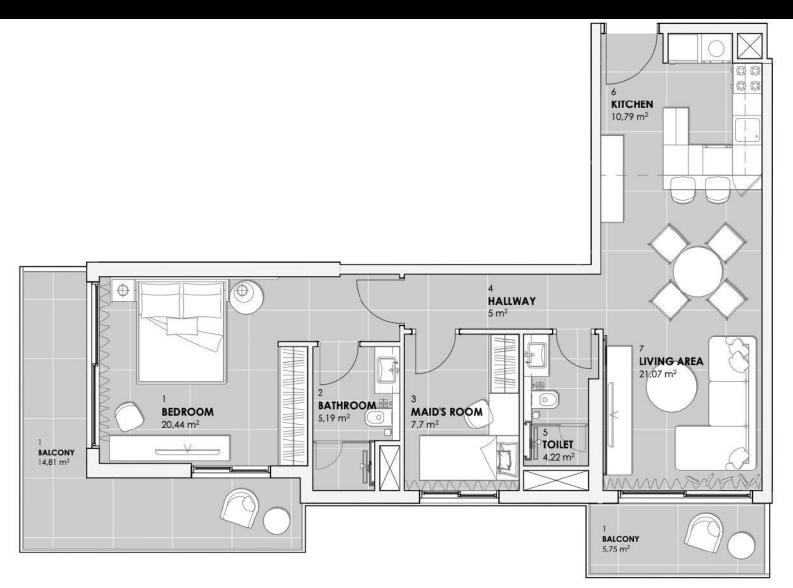

#### ONE BEDROOM FROM 691.80 SQ FT TO 1020.10 SQ FT

#### **ONE BEDROOM APARTMENT TYPE A**

Apt. no. 201, 301, 401, 501, 601, 701, 801, 901, 1001

| NO. OF UNITS  |     | SUITE AREA |        | BALCONY/TERRACE AREA |       | TOTAL AREA |        |
|---------------|-----|------------|--------|----------------------|-------|------------|--------|
|               |     | SQ.M       | SQ,FT  | SQ.M                 | SQ,FT | SQ.M       | SQ,FT  |
| FLAT NO. 201  | 1BR | 59.03      | 635.39 | 5.24                 | 56.40 | 64.27      | 691.80 |
| FLAT NO. 301  | 1BR | 59.03      | 635.39 | 5.24                 | 56.40 | 64.27      | 691.80 |
| FLAT NO. 401  | 1BR | 59.03      | 635.39 | 5.24                 | 56.40 | 64.27      | 691.80 |
| FLAT NO. 501  | 1BR | 59.03      | 635.39 | 5.24                 | 56.40 | 64.27      | 691.80 |
| FLAT NO. 601  | 1BR | 59.03      | 635.39 | 5.24                 | 56.40 | 64.27      | 691.80 |
| FLAT NO. 701  | 1BR | 59.03      | 635.39 | 5.24                 | 56.40 | 64.27      | 691.80 |
| FLAT NO. 801  | 1BR | 59.03      | 635.39 | 5.24                 | 56.40 | 64.27      | 691.80 |
| FLAT NO. 901  | 1BR | 59.03      | 635.39 | 5.24                 | 56.40 | 64.27      | 691.80 |
| FLAT NO. 1001 | 1BR | 59.03      | 635.39 | 5.24                 | 56.40 | 64.27      | 691.80 |