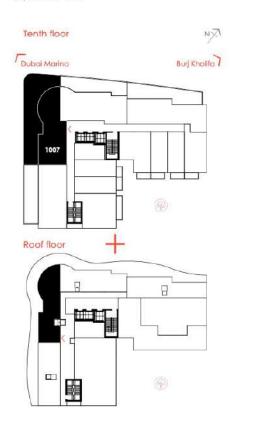

#### TWO BEDROOM APARTMENT TYPE B

Apt. no. 1007

| NO. OF UNITS  |     | SUITE AREA |          | BALCONY/TERRACE AREA |          | ROOF TERRACE AREA |        | TOTAL AREA |          |
|---------------|-----|------------|----------|----------------------|----------|-------------------|--------|------------|----------|
|               |     | SQ.M       | SQ,FI    | SCI.M                | SQ.FI    | SQ.M.             | SQ,FT  | SQ.M       | SQ,FT    |
| FLAT NO. 1007 | 2BR | 98.27      | 1,057.77 | 97.31                | 1,047.44 | 84.08             | 905.03 | 279.66     | 3,010.24 |