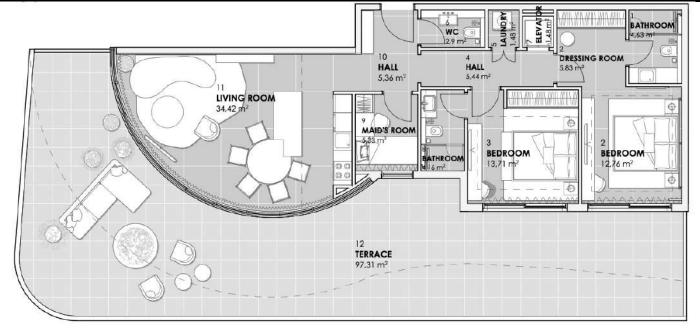

#### TWO BEDROOM APARTMENT TYPE B

Apt. no. 1007

| NO. OF UNITS  |     | SUITE AREA |          | BALCONY/TERRACE AREA |          | ROOF TERRACE AREA |        | TOTAL AREA |          |
|---------------|-----|------------|----------|----------------------|----------|-------------------|--------|------------|----------|
|               |     | SQ.M       | SQ,FI    | SCI.M                | SQ.FI    | SQ.M.             | SQ,FT  | SQ.M       | SQ,FT    |
| FLAT NO. 1007 | 2BR | 98.27      | 1,057.77 | 97.31                | 1,047.44 | 84.08             | 905.03 | 279.66     | 3,010.24 |