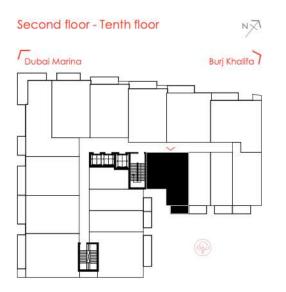

|                                                |

# STONEHENGE

## STONEHENGE





LIGHTING LOUP MENT INADING

# STONEHENGE

# STONEHENG: obby & Lounge



## FITNESS CENTRE



## POOL DECK & LEISURE LOUNGE

## POOL DECK & LEISURE LOUNGE

# POOL DECK & LEISURE LOUI

# ACTIVITY GARDEN

# ACTIVITY GARGEN

# ACTIVITY GARDEN

## STUDIOS FROM 441.43 SQ FT TO 683.08 SQ FT

#### **STUDIO APARTMENT TYPE A**

Apt. no. 215, 315, 415, 515, 615, 715, 815, 915, 1010





## STUDIOS FROM 441.43 SQ FT TO 683.08 SQ FT

#### STUDIO APARTMENT TYPE B

Apt. no. 204, 304, 404, 504, 604, 704, 804, 904, 1004









STUDIO



STUDIO











#### ONE BEDROOM FROM 691.80 SQ FT TO 1020.10 SQ FT

#### **ONE BEDROOM APARTMENT TYPE A**

Apt. no. 201, 301, 401, 501, 601, 701, 801, 901, 1001



| NO. OF UNITS  |     | SUITE AREA |        | BALCONY/TERRACE AREA |       | TOTAL AREA |        |
|---------------|-----|------------|--------|----------------------|-------|------------|--------|
|               |     | SQ.M       | SQ,FT  | SQ.M                 | SQ,FT | SQ.M       | SQ,FT  |
| FLAT NO. 201  | 1BR | 59.03      | 635.39 | 5.24                 | 56.40 | 64.27      | 691.80 |
| FLAT NO. 301  | 1BR | 59.03      | 635.39 | 5.24                 | 56.40 | 64.27      | 691.80 |
| FLAT NO. 401  | 1BR | 59.03      | 635.39 | 5.24                 | 56.40 | 64.27      | 691.80 |
| FLAT NO. 501  | 1BR | 59.03      | 635.39 | 5.24                 | 56.40 | 64.27      | 691.80 |
| FLAT NO. 601  | 1BR | 59.03      | 635.39 | 5.24                 | 56.40 | 64.27      | 691.80 |
| FLAT