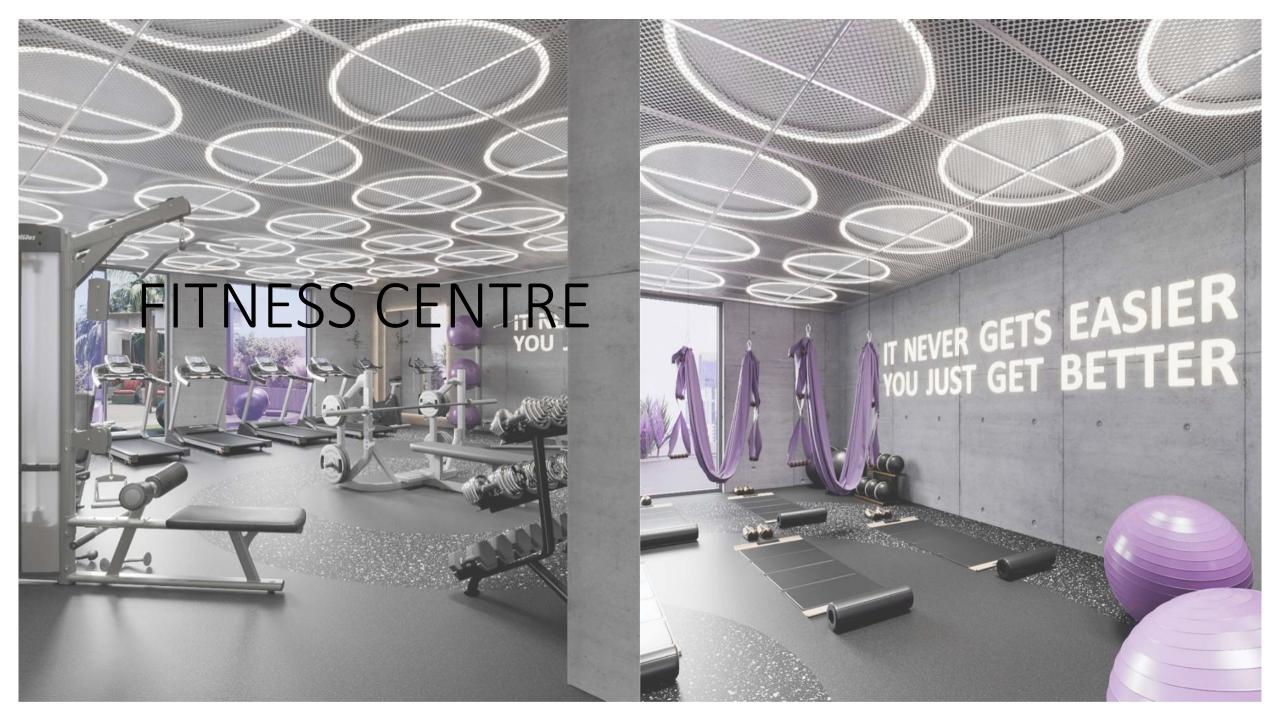

| 10 Minutes<br>Mall of the Emirates             |
|------------------------------------|-----------------------------------|------------------------------------------------|
| 10 Minutes<br>Dubai Marina         | 12 Minutes<br>Ain Dubai           | 15 Minutes<br>Downtown Dubai<br>& Burj Khalifa |
| 15 Minutes<br>Burj Al Arab         | 18 Minutes<br>Palm Jumeirah       | 20 Minutes<br>Jumeirah Beach                   |
| 20 Minutes<br>Museum of the Future | 28 Minutes<br>Dubai World Central | 30 Minutes<br>Dubai International<br>Airport   |
|                                    |                                   |                                                |

# STONEHENGE

## STONEHENGE





LIGHTING LOUP MENT INADING

# STONEHENGE

# STONEHENG: obby & Lounge



## FITNESS CENTRE



## POOL DECK & LEISURE LOUNGE

## POOL DECK & LEISURE LOUNGE

# POOL DECK & LEISURE LOUI

# ACTIVITY GARDEN

# ACTIVITY GARGEN

# ACTIVITY GARDEN

## STUDIOS FROM 441.43 SQ FT TO 683.08 SQ FT

#### **STUDIO APARTMENT TYPE A**

Apt. no. 215, 315, 415, 515, 615, 715, 815, 915, 1010





## STUDIOS FROM 441.43 SQ FT TO 683.08 SQ FT

#### STUDIO APARTMENT TYPE B

Apt. no. 204, 304, 404, 504, 604, 704, 804, 904, 1004









STUDIO



STUDIO











#### ONE BEDROOM FROM 691.80 SQ FT TO 1020.10 SQ FT

#### **ONE BEDROOM APARTMENT TYPE A**

Apt. no. 201, 301, 401, 501, 601, 701, 801, 901, 1001



| NO. OF UNITS  |     | SUITE AREA |        | BALCONY/TERRACE AREA |       | TOTAL AREA |        |
|---------------|-----|------------|--------|----------------------|-------|------------|--------