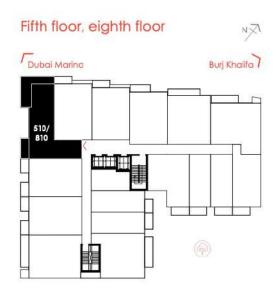

LAT NO. 401  | 1BR | 59.03      | 635.39 | 5.24                 | 56.40 | 64.27      | 691.80 |
| FLAT NO. 501  | 1BR | 59.03      | 635.39 | 5.24                 | 56.40 | 64.27      | 691.80 |
| FLAT NO. 601  | 1BR | 59.03      | 635.39 | 5.24                 | 56.40 | 64.27      | 691.80 |
| FLAT NO. 701  | 1BR | 59.03      | 635.39 | 5.24                 | 56.40 | 64.27      | 691.80 |
| FLAT NO. 801  | 1BR | 59.03      | 635.39 | 5.24                 | 56.40 | 64.27      | 691.80 |
| FLAT NO. 901  | 1BR | 59.03      | 635.39 | 5.24                 | 56.40 | 64.27      | 691.80 |
| FLAT NO. 1001 | 1BR | 59.03      | 635.39 | 5.24                 | 56.40 | 64.27      | 691.80 |



#### ONE BEDROOM FROM 691.80 SQ FT TO 1020.10 SQ FT

#### ONE BEDROOM APARTMENT TYPE C

Apt. no. 510, 810









# One Bedroom

# One Bedroom

0-

### TWO BEDROOM FROM 2337.58 SQ FT TO 3010.24 SQ FT

#### TWO BEDROOM APARTMENT TYPE A

Apt. no. 1008



| NO. OF UNITS  |            | SUITE AREA |          | BALCONY/TERRACE AREA |        | ROOF TERRACE AREA |        | TOTAL AREA |          |
|---------------|------------|------------|----------|----------------------|--------|-------------------|--------|------------|----------|
| 0158/19/3515  | 2227772.00 | SQ.M       | SQ.FT    | SQ.M                 | SQ.FT  | SQ.M              | SQ.FT  | SQ.M       | SQ.FT    |
| FLAT NO. 1008 | 28R        | 93.79      | 1,009.55 | 49.85                | 536.56 | 73.53             | 791.47 | 217.17     | 2,337.58 |





### TWO BEDROOM FROM 2337.58 SQ FT TO 3010.24 SQ FT

#### TWO BEDROOM APARTMENT TYPE B