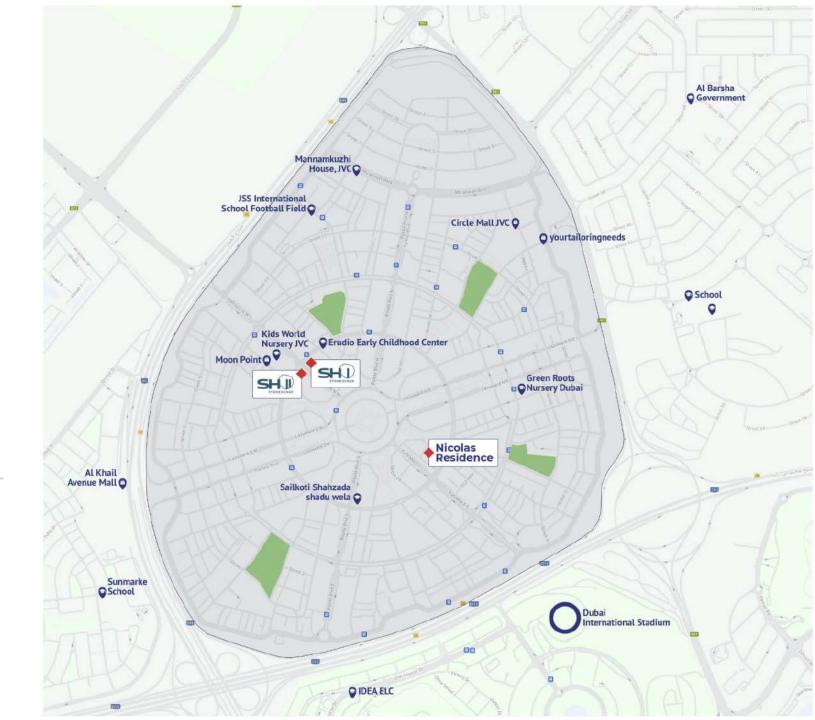

#### JUMEIRAH VILLAGE CIRCLE

Jumeirah Village Circle is a tranquil, serene community situated in the heart of Dubai and is close to all the major attractions and amenities the city has to offer.

The neighborhood is also home to a number of parks and schools with a selection of entertainment and leisure options. Adding to its strategic location is a mix of multi-family residential complexes that are perfect for families and residents looking for a quiet shelter from the hustle and bustle of the city.

#### YOUR HOME IN A PEACEFUL NEIGHBORHOOD

| 2 Minutes<br>Circle Mall           | 7 Minutes<br>Dubai Hills Mall     | 10 Minutes<br>Mall of the Emirates             |
|------------------------------------|-----------------------------------|------------------------------------------------|
| 10 Minutes<br>Dubai Marina         | 12 Minutes<br>Ain Dubai           | 15 Minutes<br>Downtown Dubai<br>& Burj Khalifa |
| 15 Minutes<br>Burj Al Arab         | 18 Minutes<br>Palm Jumeirah       | 20 Minutes<br>Jumeirah Beach                   |
| 20 Minutes<br>Museum of the Future | 28 Minutes<br>Dubai World Central | 30 Minutes<br>Dubai International<br>Airport   |
|                                    |                                   |                                                |