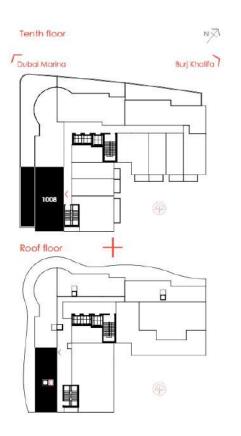

#### TWO BEDROOM APARTMENT TYPE A

Apt. no. 1008

| NO. OF UNITS  |            | SUITE AREA |          | BALCONY/TERRACE AREA |        | ROOF TERRACE AREA |        | TOTAL AREA |          |
|---------------|------------|------------|----------|----------------------|--------|-------------------|--------|------------|----------|
| 0158/19/3515  | 2227772.00 | SQ.M       | SQ.FT    | SQ.M                 | SQ.FT  | SQ.M              | SQ.FT  | SQ.M       | SQ.FT    |
| FLAT NO. 1008 | 28R        | 93.79      | 1,009.55 | 49.85                | 536.56 | 73.53             | 791.47 | 217.17     | 2,337.58 |