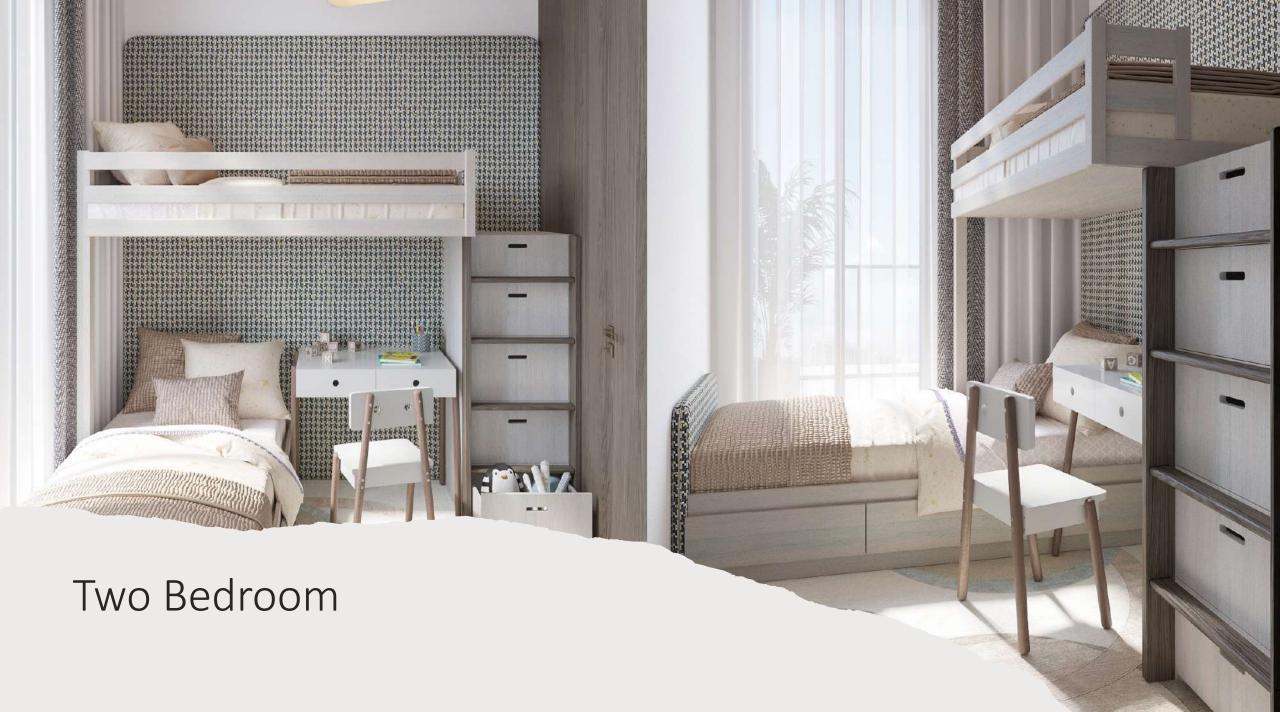

9.55 | 49.85                | 536.56 | 73.53             | 791.47 | 217.17     | 2,337.58 |





### TWO BEDROOM FROM 2337.58 SQ FT TO 3010.24 SQ FT

#### TWO BEDROOM APARTMENT TYPE B

Apt. no. 1007



| NO. OF UNITS  |     | SUITE AREA |          | BALCONY/TERRACE AREA |          | ROOF TERRACE AREA |        | TOTAL AREA |          |
|---------------|-----|------------|----------|----------------------|----------|-------------------|--------|------------|----------|
|               |     | SQ.M       | SQ,FI    | SCI.M                | SQ.FI    | SQ.M.             | SQ,FT  | SQ.M       | SQ,FT    |
| FLAT NO. 1007 | 2BR | 98.27      | 1,057.77 | 97.31                | 1,047.44 | 84.08             | 905.03 | 279.66     | 3,010.24 |









and the second second







1.1











PPP