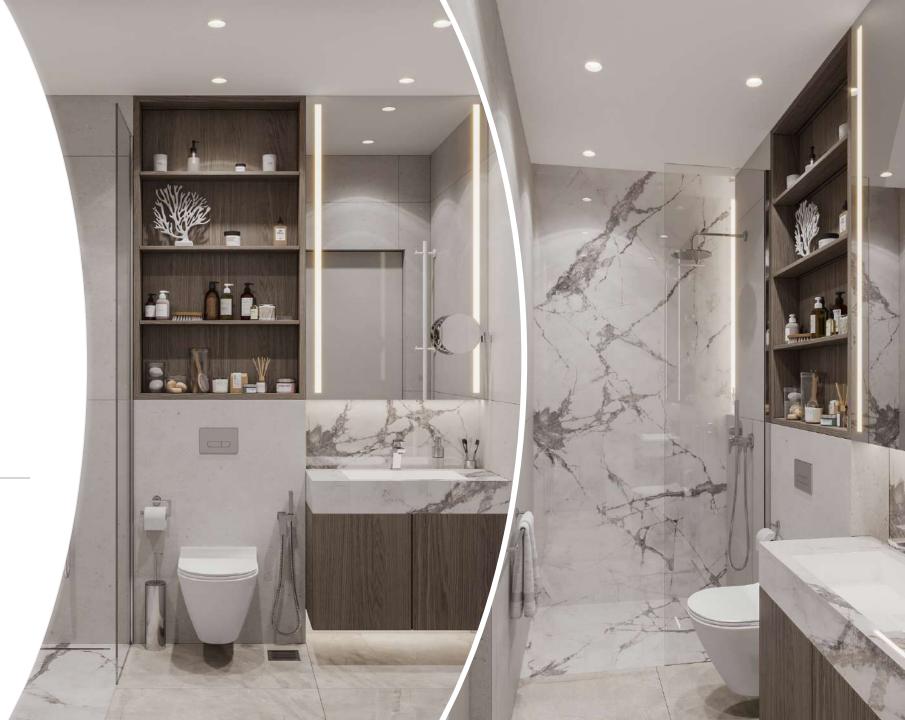

55 | 49.85                | 536.56 | 73.53             | 791.47 | 217.17     | 2,337.58 |





### TWO BEDROOM FROM 2337.58 SQ FT TO 3010.24 SQ FT

#### TWO BEDROOM APARTMENT TYPE B

Apt. no. 1007



| NO. OF UNITS  |     | SUITE AREA |          | BALCONY/TERRACE AREA |          | ROOF TERRACE AREA |        | TOTAL AREA |          |
|---------------|-----|------------|----------|----------------------|----------|-------------------|--------|------------|----------|
|               |     | SQ.M       | SQ,FI    | SCI.M                | SQ.FI    | SQ.M.             | SQ,FT  | SQ.M       | SQ,FT    |
| FLAT NO. 1007 | 2BR | 98.27      | 1,057.77 | 97.31                | 1,047.44 | 84.08             | 905.03 | 279.66     | 3,010.24 |









and the second second







1.1











PPP