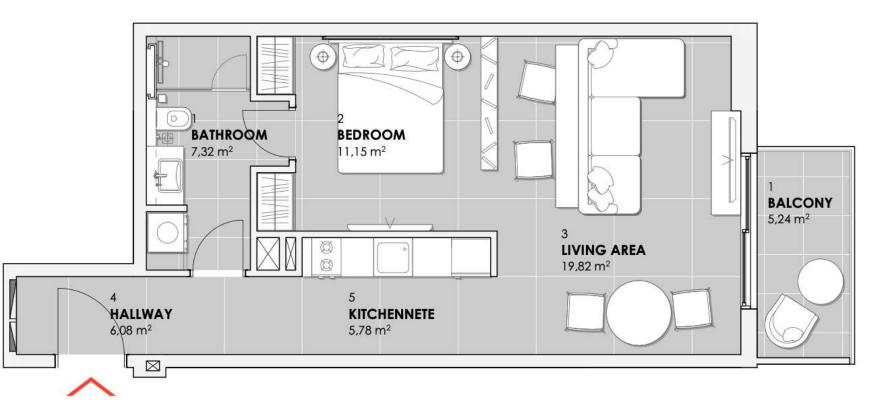

#### **STUDIO APARTMENT TYPE A**

Apt. no. 215, 315, 415, 515, 615, 715, 815, 915, 1010