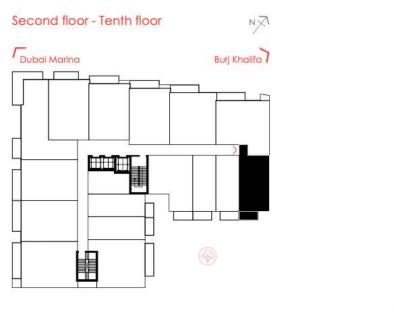

#### **STUDIO APARTMENT TYPE A**

Apt. no. 215, 315, 415, 515, 615, 715, 815, 915, 1010