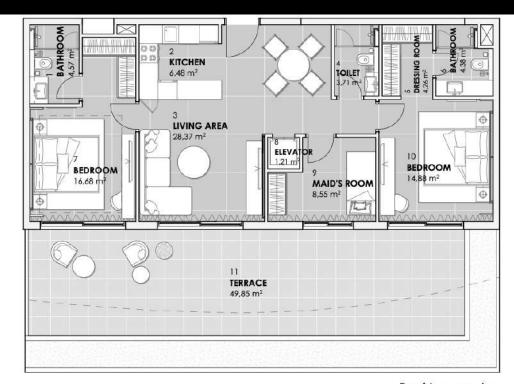

#### TWO BEDROOM APARTMENT TYPE A

Apt. no. 1008

| NO. OF UNITS  |            | SUITE AREA |          | BALCONY/TERRACE AREA |        | ROOF TERRACE AREA |        | TOTAL AREA |          |
|---------------|------------|------------|----------|----------------------|--------|-------------------|--------|------------|----------|
| 0158/19/3515  | 2227772.00 | SQ.M       | SQ.FT    | SQ.M                 | SQ.FT  | SQ.M              | SQ.FT  | SQ.M       | SQ.FT    |
| FLAT NO. 1008 | 28R        | 93.79      | 1,009.55 | 49.85                | 536.56 | 73.53             | 791.47 | 217.17     | 2,337.58 |