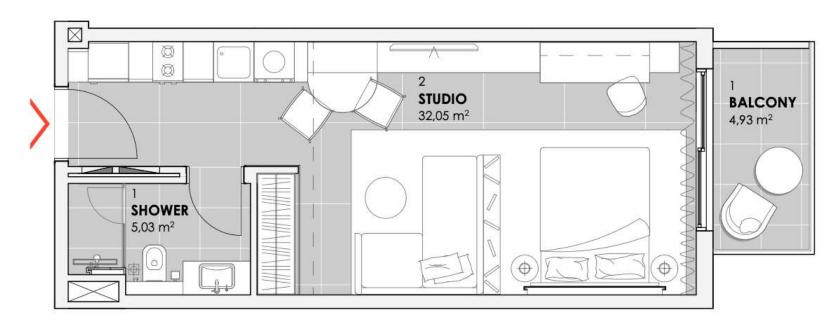

## STUDIOS FROM 441.43 SQ FT TO 683.08 SQ FT

#### **STUDIO APARTMENT TYPE A**

Apt. no. 215, 315, 415, 515, 615, 715, 815, 915, 1010