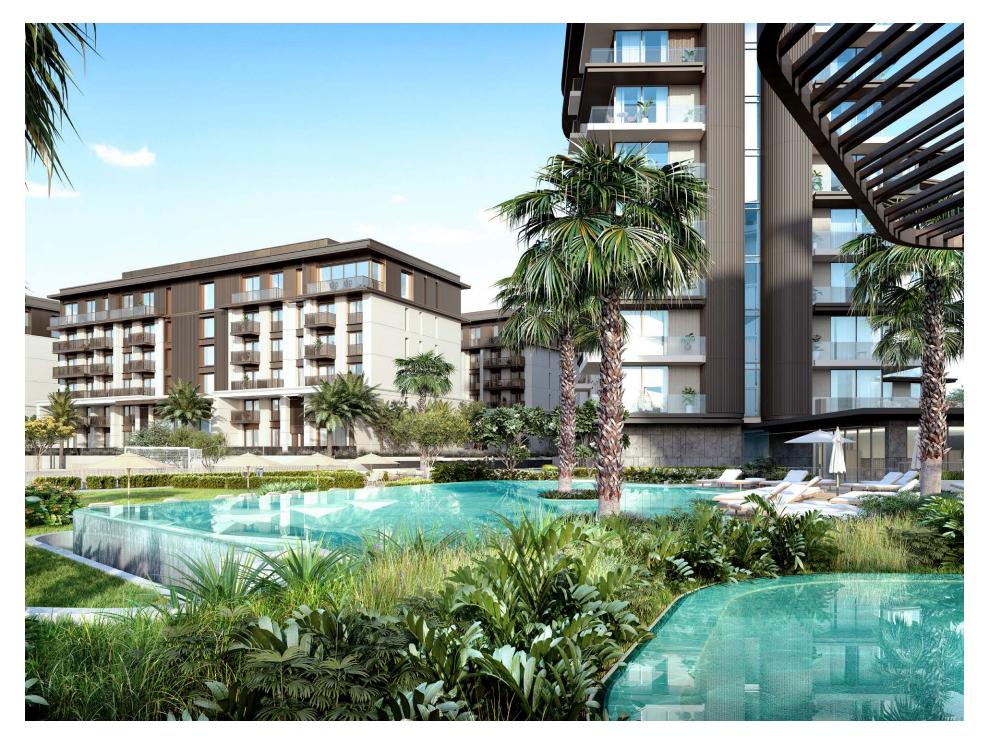

# OPEN, FLOWING SPACES IMMERSED IN NATURE

#### SHIMMERING POOL UNDER THE SHADE OF — LUSH PALMS

#### SURROUNDED BY SPACIOUS GREEN LANDSCAPES