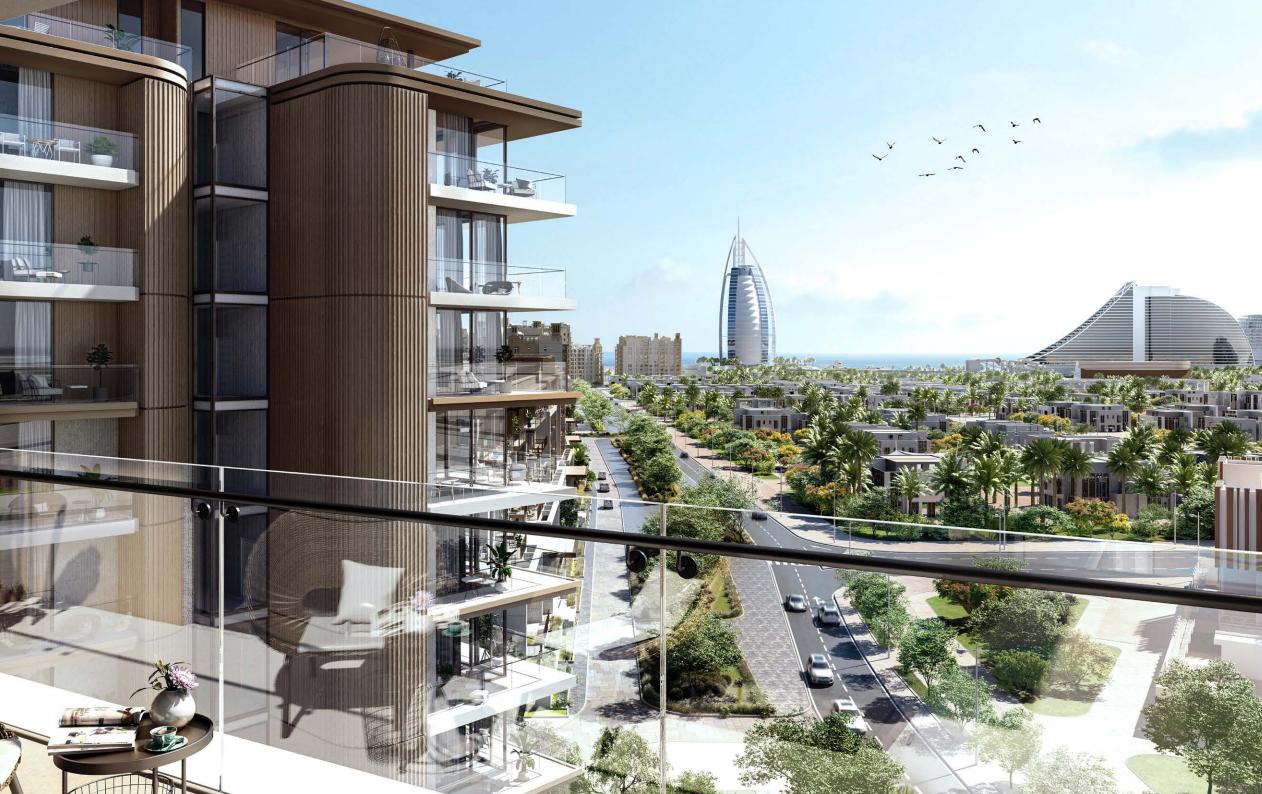

#### LIVE EXTRAORDINARY WITH THE WORLD AT YOUR DOORSTEP

Located 20 minutes from Dubai International Airport, Madinat Jumeirah Living is just a few minutes from Dubai Media City, Dubai Internet City, Palm Jumeirah and Dubai Marina. It is adjacent to Burj Al Arab, Wild Wadi Waterpark<sup>™</sup>, Jumeirah Beach Hotel, major shopping malls, public transport links and schools.

#### DISTANCE BY CAR:

5 MINUTES Mall of the Emirates

5 MINUTES Souk Madinat Jumeirah

10 MINUTES Bluewaters Island

10 MINUTES Jumeirah Beach Residence

15 MINUTES Dubai Marina

20 MINUTES Dubai International Airport

#### ELARA

MADINAT JUMEIRAH LIVING MASTER PLAN