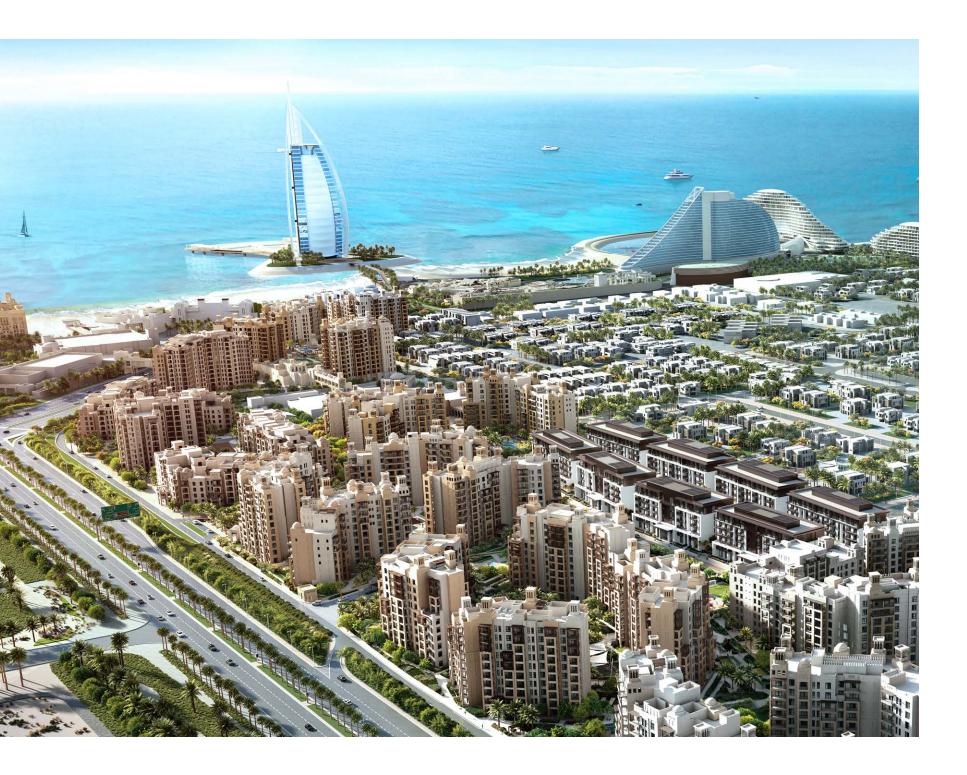

#### LIVE EXTRAORDINARY WITH THE WORLD AT YOUR DOORSTEP

Located 20 minutes from Dubai International Airport, Madinat Jumeirah Living is just a few minutes from Dubai Media City, Dubai Internet City, Palm Jumeirah and Dubai Marina. It is adjacent to Burj Al Arab, Wild Wadi Waterpark<sup>™</sup>, Jumeirah Beach Hotel, major shopping malls, public transport links and schools.

#### DISTANCE BY CAR:

5 MINUTES Mall of the Emirates

5 MINUTES Souk Madinat Jumeirah

10 MINUTES Bluewaters Island

10 MINUTES Jumeirah Beach Residence

15 MINUTES Dubai Marina

20 MINUTES Dubai International Airport

#### ELARA

MADINAT JUMEIRAH LIVING MASTER PLAN