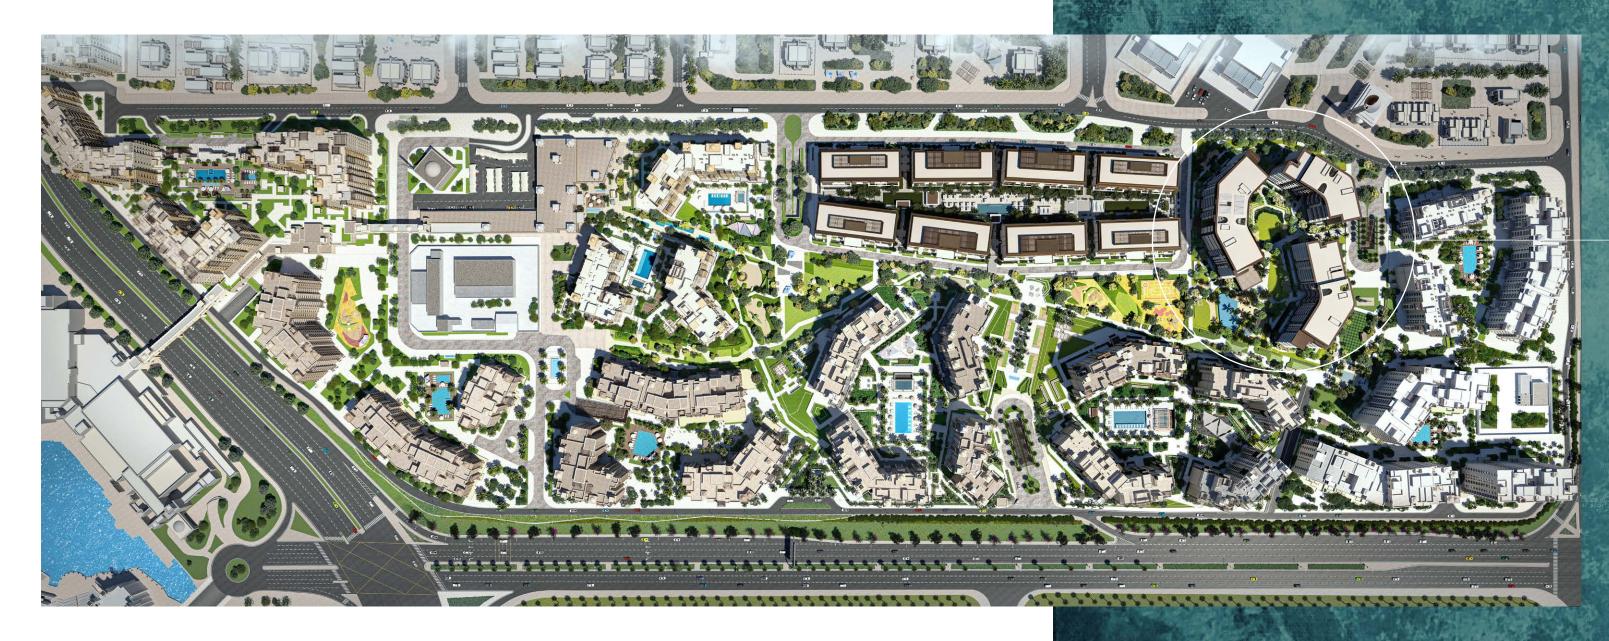

character to the community with the inclusion of popular facilities and amenities for all ages.



FITNESS CENTRES



PLAY AREAS



SPORTS PARK



SWIMMING POOLS

#### LIVE EXTRAORDINARY WITH THE WORLD AT YOUR DOORSTEP

Located 20 minutes from Dubai International Airport, Madinat Jumeirah Living is just a few minutes from Dubai Media City, Dubai Internet City, Palm Jumeirah and Dubai Marina. It is adjacent to Burj Al Arab, Wild Wadi Waterpark<sup>™</sup>, Jumeirah Beach Hotel, major shopping malls, public transport links and schools.

#### BLUEWATERS ISLAND

#### DISTANCE BY CAR:



5 MINUTES Mall of the Emirates



5 MINUTES Souk Madinat Jumeirah



10 MINUTES Bluewaters Island



10 MINUTES Jumeirah Beach Residence



15 MINUTES Dubai Marina



20 MINUTES Dubai International Airport





#### ELARA

MADINAT JUMEIRAH LIVING MASTER PLAN