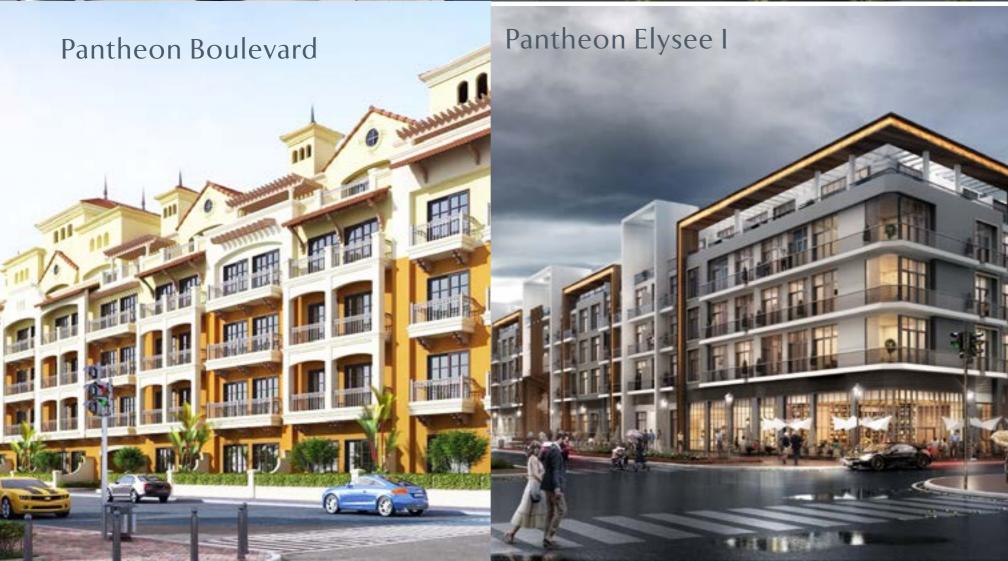

CIPATED COMPLETION DATE Q2 2026

ANTICIPATED SERVICE CHARGE AED 14 per sq.ft.

#### SIZE RANGE PER UNIT TYPE

Studio size ranges from 376 to 410 Sq ft 1BHK size ranges from 645 to 718 Sq ft 2BHK size ranges from 893 Sq ft Retail size 3360 Sq ft

#### **PARKING**

1 Parking space for a Studio, 1 Bedroom and 2 Bedroom

#### LOCATION MAP



#### PAYMENT PLAN =



#### LOCATION:

- Dubai Jumeirah Village Circle
- It is located near Sheikh Mohammed Bin Zayed Road and Al Khail Road
- Mall of the Emirates: 15 minutes
- Burj Khalifa and Dubai Mall: 20 minutes
- Palm Jumeirah: 20 minutes
- Dubai International Airport: 25 minutes
- Al Makhtoum Airport: 30 Expo 2020 site: 20 minutes

#### NUMBER OF UNITS PER TYPE

- Studios 174 units
- 1 Bedroom 153 units
- 2 Bedrooms 22 units
- Retail- 2 units







### **ABOUT US**

Founded in 2001, Pantheon Group began with one startup business distributing Mining and Oil & Gas chemistry, and has grown to have a global presence in the USA, China, India and South America, emerging as a leader in three different industries over the past 19 years, with an annual turnover of more than Dh1.2 B (USD 325\$M) with headquarters in Dubai. Each successful venture has led to the next, and our interests have diversified over time, so that today, we have interests in mining, oil & gas, financial services viz. Asset Management, Financial Advisory services in global capital markets.

Our newest venture incorporated in 2016 is Pantheon Development. In each of these markets, Pantheon has achieved great success, often outperforming other companies who have been in t