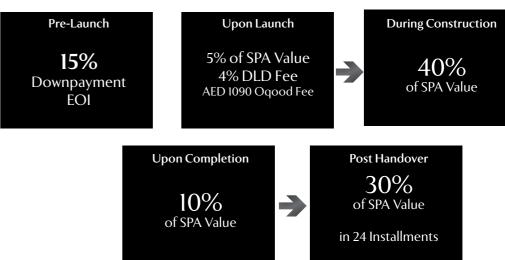

# MAISON ELYSÉEI













## ELEVATORS 6 Elevators

#### AMENITIES WITHIN THE PROJECT

- Kids Play Area
- Landscapping in around the pool area
- Gym facing the pool
- Adult Swimming pool
- Children's Swimming pool
- Spacious parking spaces

### OWNERSHIP

Freehold

# ANTICIPATED COMPLETION DATE Q2 2026

ANTICIPATED SERVICE CHARGE AED 14 per sq.ft.

#### SIZE RANGE PER UNIT TYPE

Studio size ranges from 376 to 410 Sq ft 1BHK size ranges from 645 to 718 Sq ft 2BHK size ranges from 893 Sq ft Retail size 3360 Sq ft

#### **PARKING**

1 Parking space for a Studio, 1 Bedroom and 2 Bedroom

#### LOCATION MAP



#### PAYMENT PLAN =



#### LOCATION:

- Dubai Jumeirah Village Circle
- It is located near Sheikh Mohammed Bin Zayed Road and Al Khail Road
- Mall of the Emirates: 15 minutes
- Burj Khalifa and Dubai Mall: 20 minutes
- Palm Jumeirah: 20 minutes
- Dubai International Airport: 25 minutes
- Al Makhtoum Airport: 30 Expo 2020 site: 20 minutes

#### NUMBER OF UNITS PER TYPE

- Studios 174 units
- 1 Bedroom 153 units
- 2 Bedrooms 22 units
- Retail- 2 units







### **ABOUT US**

Founded in 2001, Pantheon Group began with one startup business distributing Mining and Oil & Gas chemistry, and has grown to have a global presence in the USA, China, India and South America, emerging as a leader in three different industries over the past 19 years, with an annual turnover of more than Dh1.2 B (USD 325\$M) with headquarte