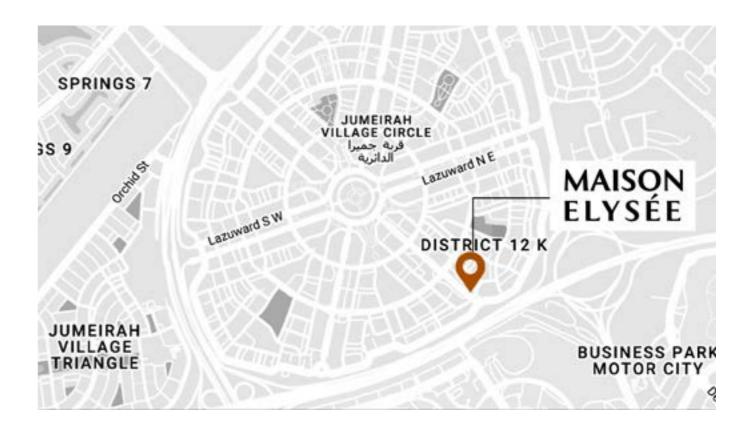

#### LOCATION MAP

#### LOCATION:

- Dubai Jumeirah Village Circle
- It is located near Sheikh Mohammed Bin Zayed Road and Al Khail Road
- Mall of the Emirates: 15 minutes
- Burj Khalifa and Dubai Mall: 20 minutes
- Palm Jumeirah: 20 minutes
- Dubai International Airport: 25 minutes
- Al Makhtoum Airport: 30 Expo 2020 site: 20 minutes