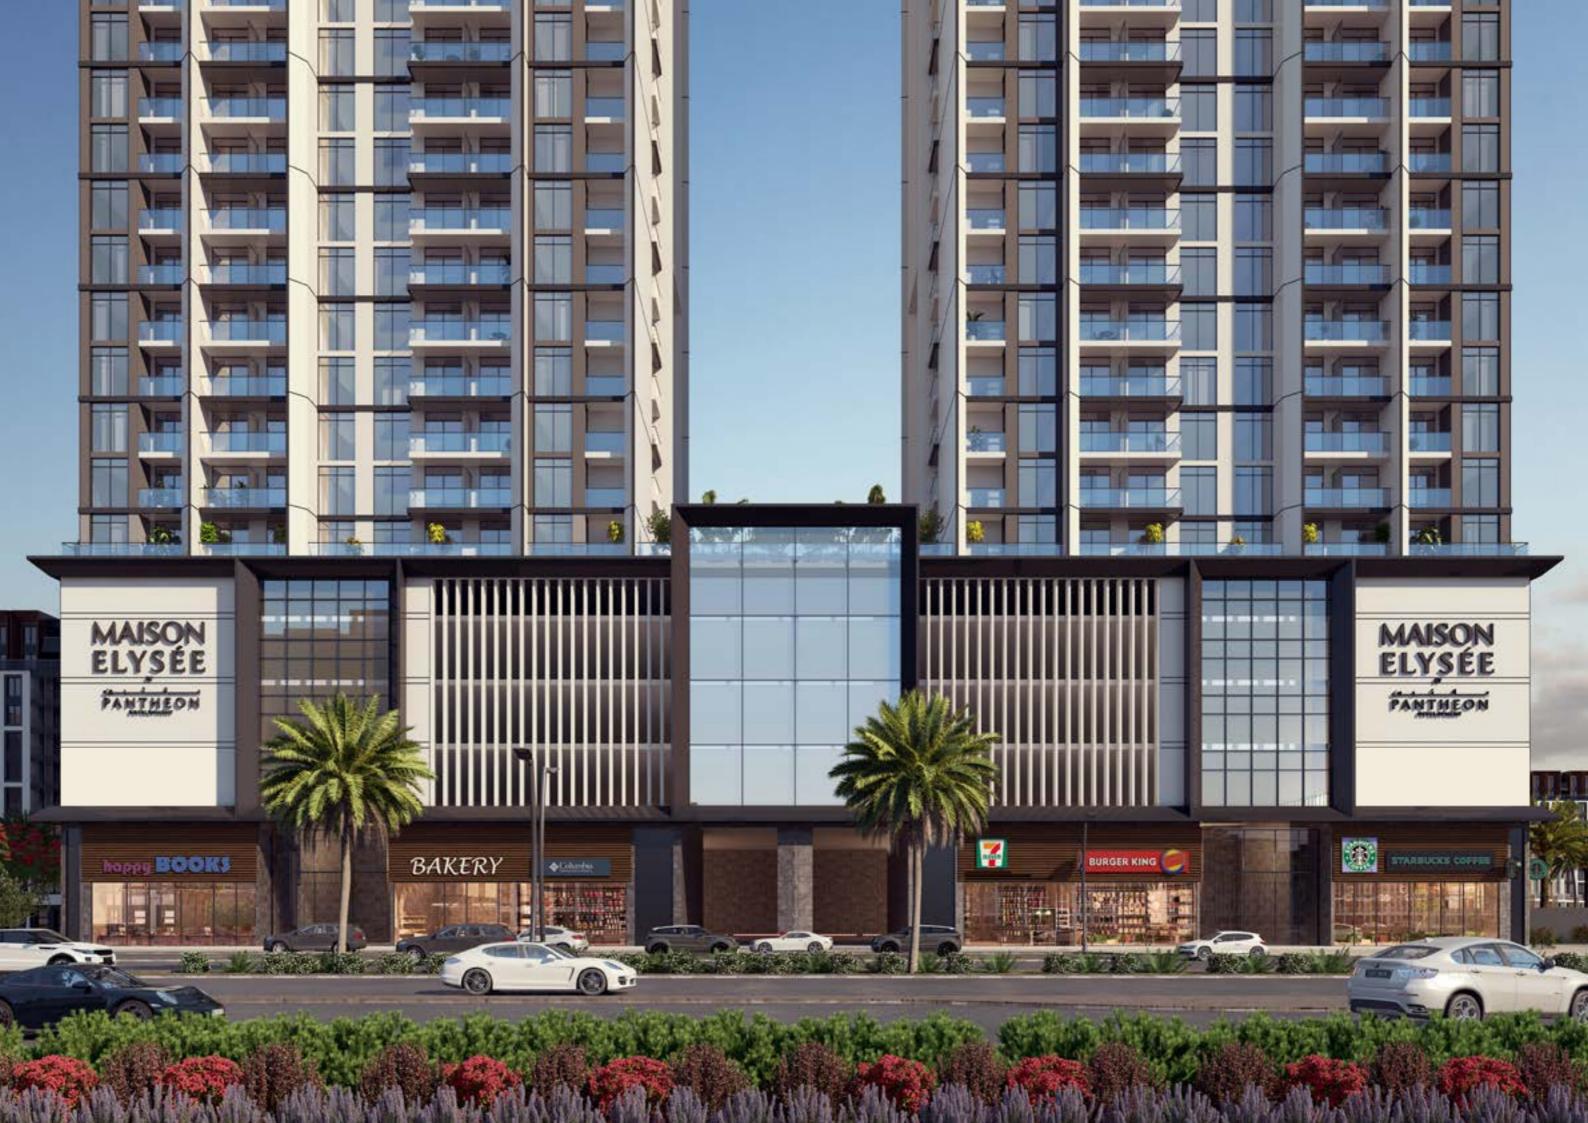

# MAISON ELYSÉEI

#### LOCATION:

- Dubai Jumeirah Village Circle
- It is located near Sheikh Mohammed Bin Zayed Road and Al Khail Road
- Mall of the Emirates: 15 minutes
- Burj Khalifa and Dubai Mall: 20 minutes
- Palm Jumeirah: 20 minutes
- Dubai International Airport: 25 minutes
- Al Makhtoum Airport: 30 Expo 2020 site: 20 minutes